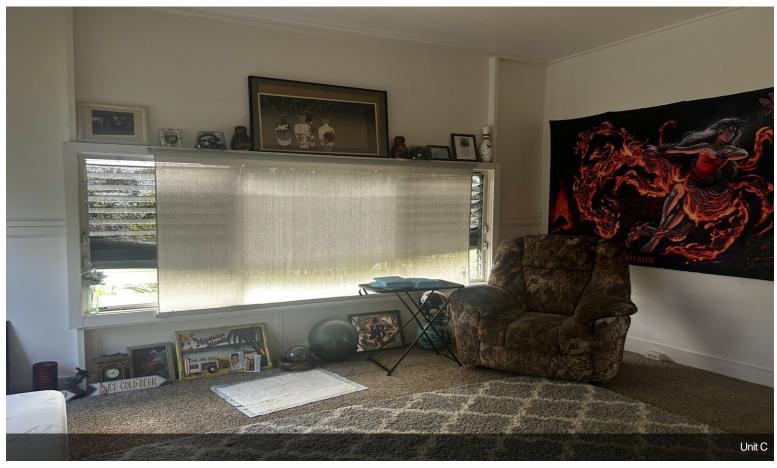

Renovations on all three units:
New roofing & refinished in some areas
New countertops, Quartz in unit B
New paint, interior and exterior
New windows in unit B
New bathrooms
New flooring
New lighting, fans
New hardware