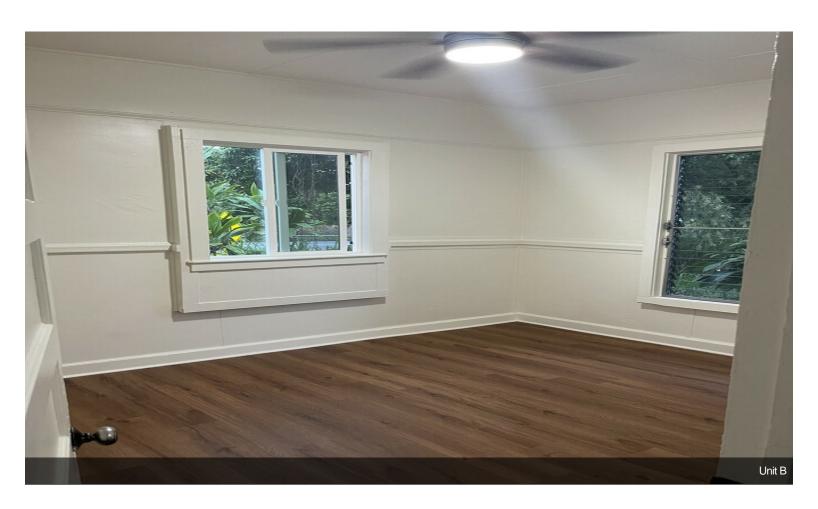

Renovations on all three units:
New roofing & refinished in some areas
New countertops, Quartz in unit B
New paint, interior and exterior
New windows in unit B
New bathrooms
New flooring
New lighting, fans
New hardware

New carpentry work throughout

New faucets

Fumigation was completed. All units have a separate electric...

- · Great location in Hilo town
- · Plenty of parking space