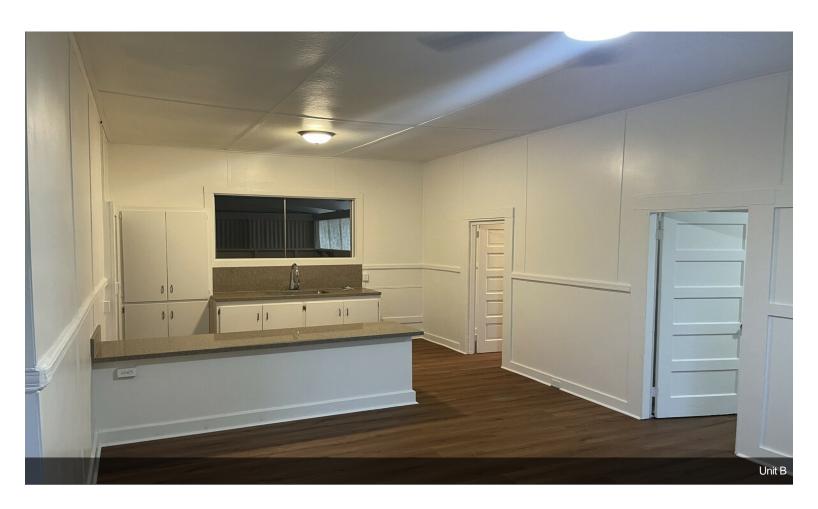

Renovations on all three units:
New roofing & refinished in some areas
New countertops, Quartz in unit B
New paint, interior and exterior
New windows in unit B
New bathrooms
New flooring
New lighting, fans
New hardware

New carpentry work throughout

New faucets

Fumigation was completed. All units have a separate electric...

- · Great location in Hilo town
- · Plenty of parking space