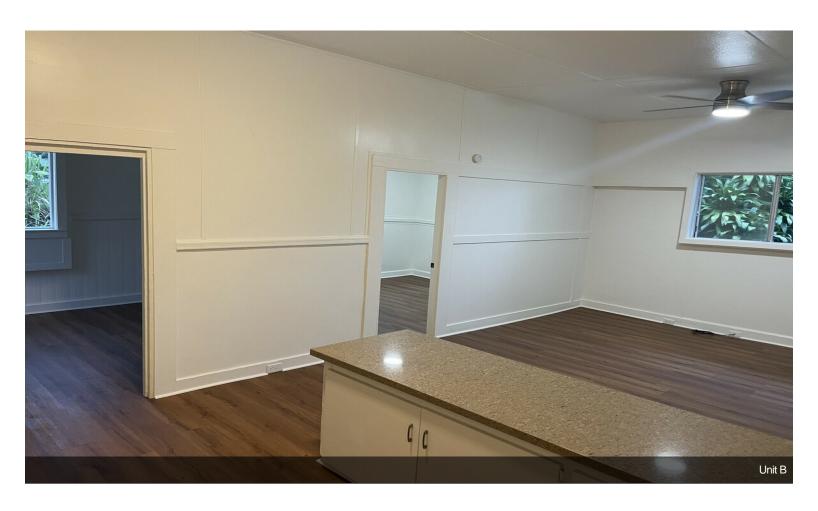

Renovations on all three units:
New roofing & refinished in some areas
New countertops, Quartz in unit B
New paint, interior and exterior
New windows in unit B
New bathrooms
New flooring
New lighting, fans
New hardware