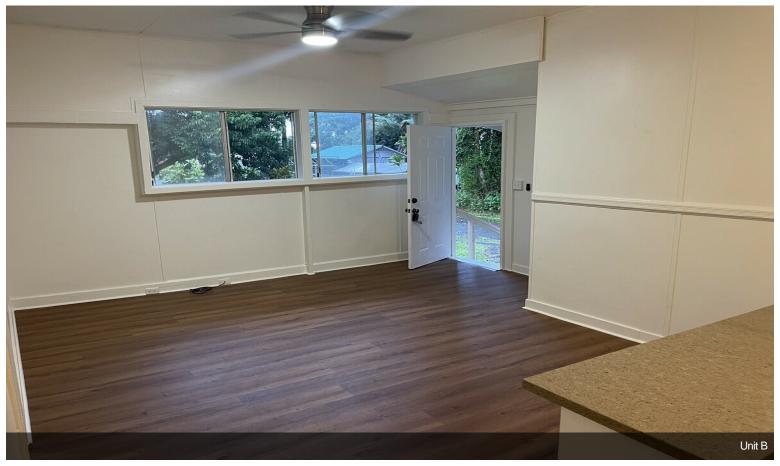

Renovations on all three units:
New roofing & refinished in some areas
New countertops, Quartz in unit B
New paint, interior and exterior
New windows in unit B
New bathrooms
New flooring
New lighting, fans
New hardware

New carpentry work throughout

New faucets

Fumigation was completed. All units have a separate electric...

- · Great location in Hilo town
- · Plenty of parking space