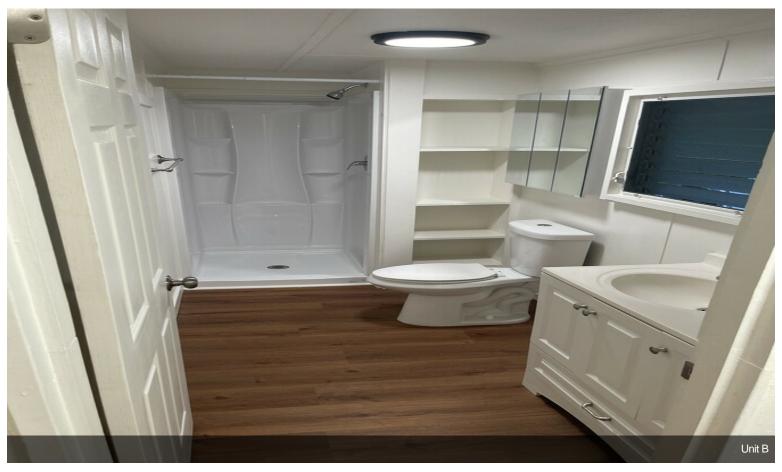

Renovations on all three units:
New roofing & refinished in some areas
New countertops, Quartz in unit B
New paint, interior and exterior
New windows in unit B
New bathrooms
New flooring
New lighting, fans
New hardware

New carpentry work throughout

New faucets

Fumigation was completed. All units have a separate electric...

- · Great location in Hilo town
- · Plenty of parking space