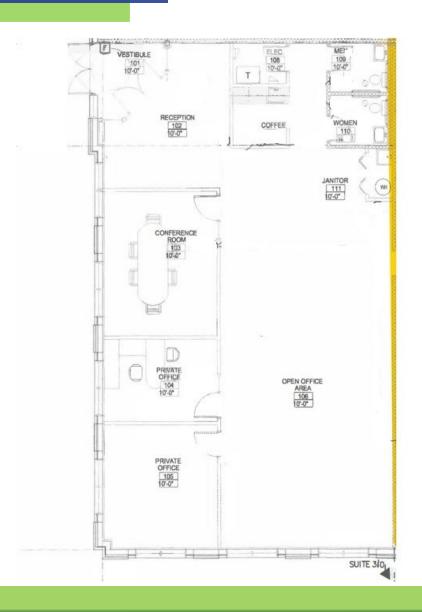

## SITE PLAN

## 1752 Capital St, Suite 310, Elgin, IL Available: 2,536 SF CAPITAL CORPORATE CRYOTER I 1792 CAPITAL ST 11792 CAPITAL ST 1179

- Turnkey space with high-end finishes throughout
- Conveniently located at the Randall & I-90 Interchange
- Beautiful office space with multiple privates, a conference room, bullpen area, breakroom, and private bathrooms