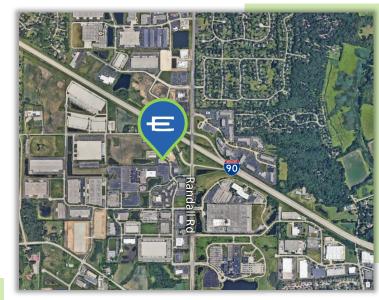

## 1752 Capital St, Suite 310, Elgin, IL Available: 2,536 SF CAPITAL CORPORATE CRYOTER I 1792 CAPITAL ST 11792 CAPITAL ST 1179

- Turnkey space with high-end finishes throughout
- Conveniently located at the Randall & I-90 Interchange
- Beautiful office space with multiple privates, a conference room, bullpen area, breakroom, and private bathrooms

FOR LEASE: Turnkey Office Space

Immediate occupancy

AVAILABLE: 2,536 SF

BUILDING SIZE: 26,799 SF

CAR PARKING: Ample

AGE: 2008

\_\_\_\_\_

ZONING: ORI

## **Facility Highlights**

HIGH-END FINISHES

DIRECT
INTERCHANGE
ACCESS VIA I-90

OFFICE FURNITURE POTENTIALLY AVAILABLE

Sam Deihs 224-202-6290 sdeihs@entrecommercial.com

## PHOTOS

Sam Deihs 224-202-6290 sdeihs@entrecommercial.com

Access To I-90/Rt. 31 (4-way Interchange)

25 Minutes from O'Hare Intl Airport

Area Amenities: Hotels, Recreation, Restaurants, Retail, Hospital

Sam Deihs 224-202-6290 sdeihs@entrecommercial.com