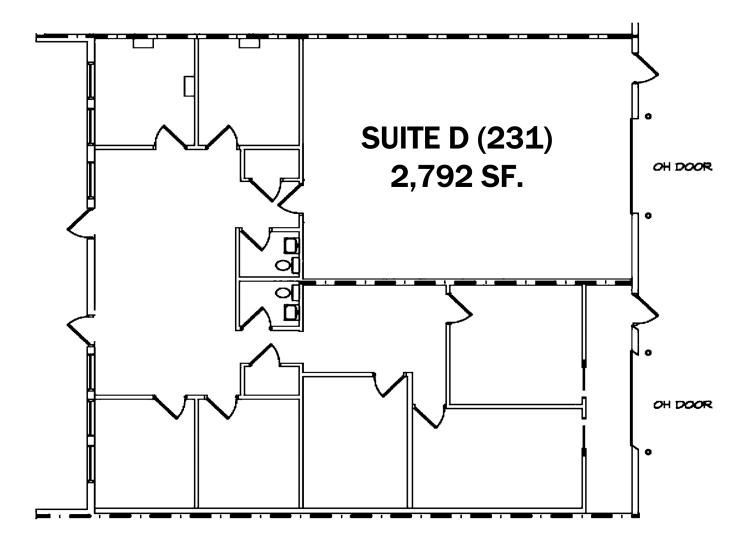

### Floor Plan

#### **Property Highlights**

- 2,792± Total SF available
- 13' Ceiling height
- Two restrooms
- Two OH doors
- City water
- Gas heat
- Fully air conditioned
- Masonry block construction

Dave Tobeson, SIOR Senior Vice President 937.469.8251 Dave.Tobeson@ApexCommercialGroup.com Alex Nikolai Senior Associate 937.222.7884 Alex.Nikolai@ApexCommercialGroup.com