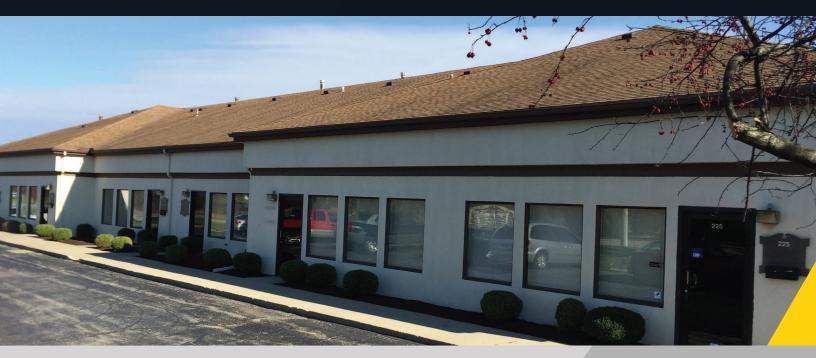

## FOR LEASE Office/Warehouse

# 221 S. Pioneer Boulevard, Suite D

Springboro, Ohio 45066

#### **Property Highlights**

- 2,792± Total SF available
- 13' Ceiling height
- Two restrooms
- Two OH doors
- City water
- Gas heat
- Fully air conditioned
- Masonry block construction

Dave Tobeson, SIOR Senior Vice President 937.469.8251 Dave.Tobeson@ApexCommercialGroup.com Alex Nikolai Senior Associate 937.222.7884 Alex.Nikolai@ApexCommercialGroup.com