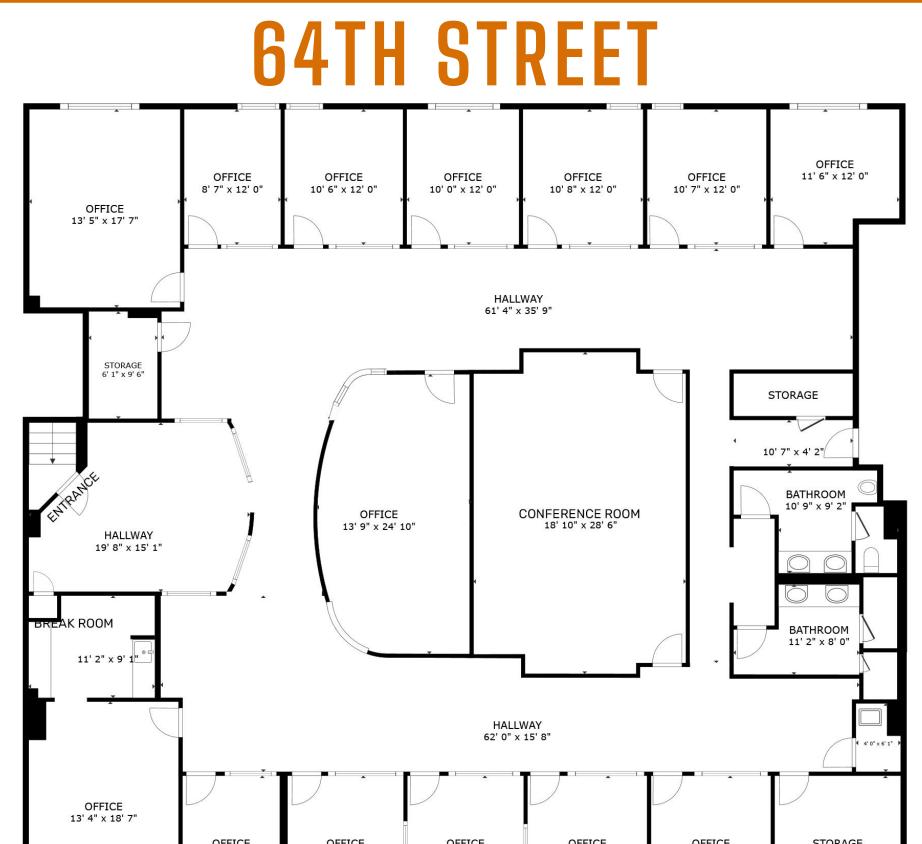

# 2ND FLOOR PLAN

| 4        | 8' 8" x 12' 0" | 10' 4" x 12' 0" | 10' 4" x 12' 0" | 10' 7" x 12' 0" | 10' 8" x 12' 0" | 11' 2" x 12' 0" |
|----------|----------------|-----------------|-----------------|-----------------|-----------------|-----------------|
| <b>•</b> |                |                 | <b>•</b>        | Ť               | ·               |                 |

5,325 SF AVAILABLE