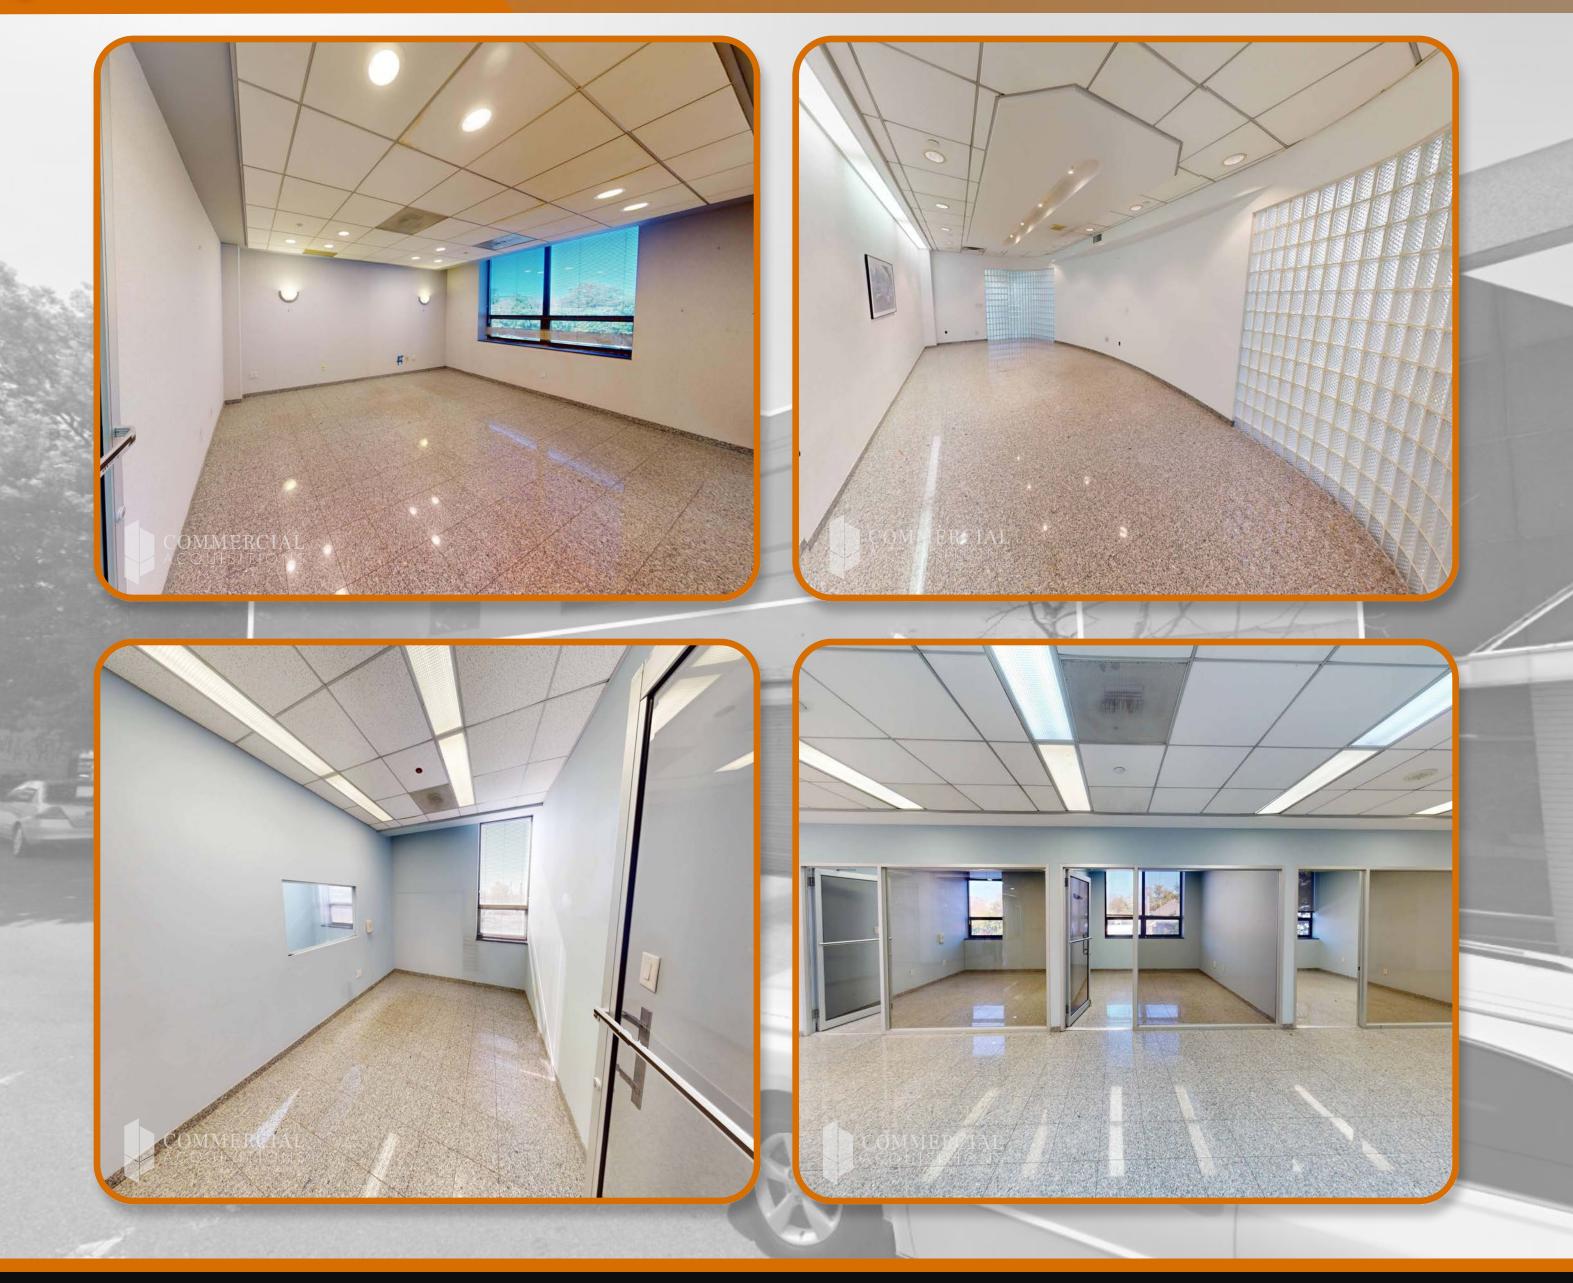

### **OFFICE FOR LEASE** 666 64TH ST, BROOKLYN NY 11220





NO PORTONIO DE TRA DESTRUCTIONES



### PROPERTY DETAILS

**SPACE AVAILABLE: 5,325 SF** 

**IMMEDIATE OCCUPANCY** 

**2ND FLOOR PROFESSIONAL OFFICE SPACE** 

**SUB-DIVISION POSSIBLE** 

WINDOWS THROUGHOUT

HIGH TRAFFIC AREA PRIME LOCATION STEPS FROM PUBLIC TRANSPORTATION

**RENTAL RATE:** \$30 PSF/YEAR











COMMERCIAL ACQUISITIONS









R

Transit Score

**X28** 

Walk Score



Mobil





## PROPERTY PHOTOS







## PROPERTY PHOTOS





## PROPERTY PHOTOS











# 2ND FLOOR PLAN



| 4        | 8' 8" x 12' 0" | 10' 4" x 12' 0" | 10' 4" x 12' 0" | 10' 7" x 12' 0" | 10' 8" x 12' 0" | 11' 2" x 12' 0" |
|----------|----------------|-----------------|-----------------|-----------------|-----------------|-----------------|
| <b>•</b> |                |                 | <b>•</b>        | Ť               | ·               |                 |

5,325 SF AVAILABLE





# DOLLHOUSE VIEW





#### **CONTACT EXCLUSIVE BROKER**



ARSEN ATBASHYAN



#### CELL: 917.939.3760

#### **ARSEN@COMMERCIALACQ.COM**

### FOR MORE INFORMATION ON THIS PROPERTY PLEASE CALL OUR OFFICE: 718.517.8700 ⊙ 2500 CONEY ISLAND AVENUE, 2ND FLOOR, BROOKLYN, NY 11223 🬭 917.939.3760 🗁 ARSEN@COMMERCIALACQ.COM 健 COMMERCIALACQ.COM

COMMERCIAL ACQUISITIONS I