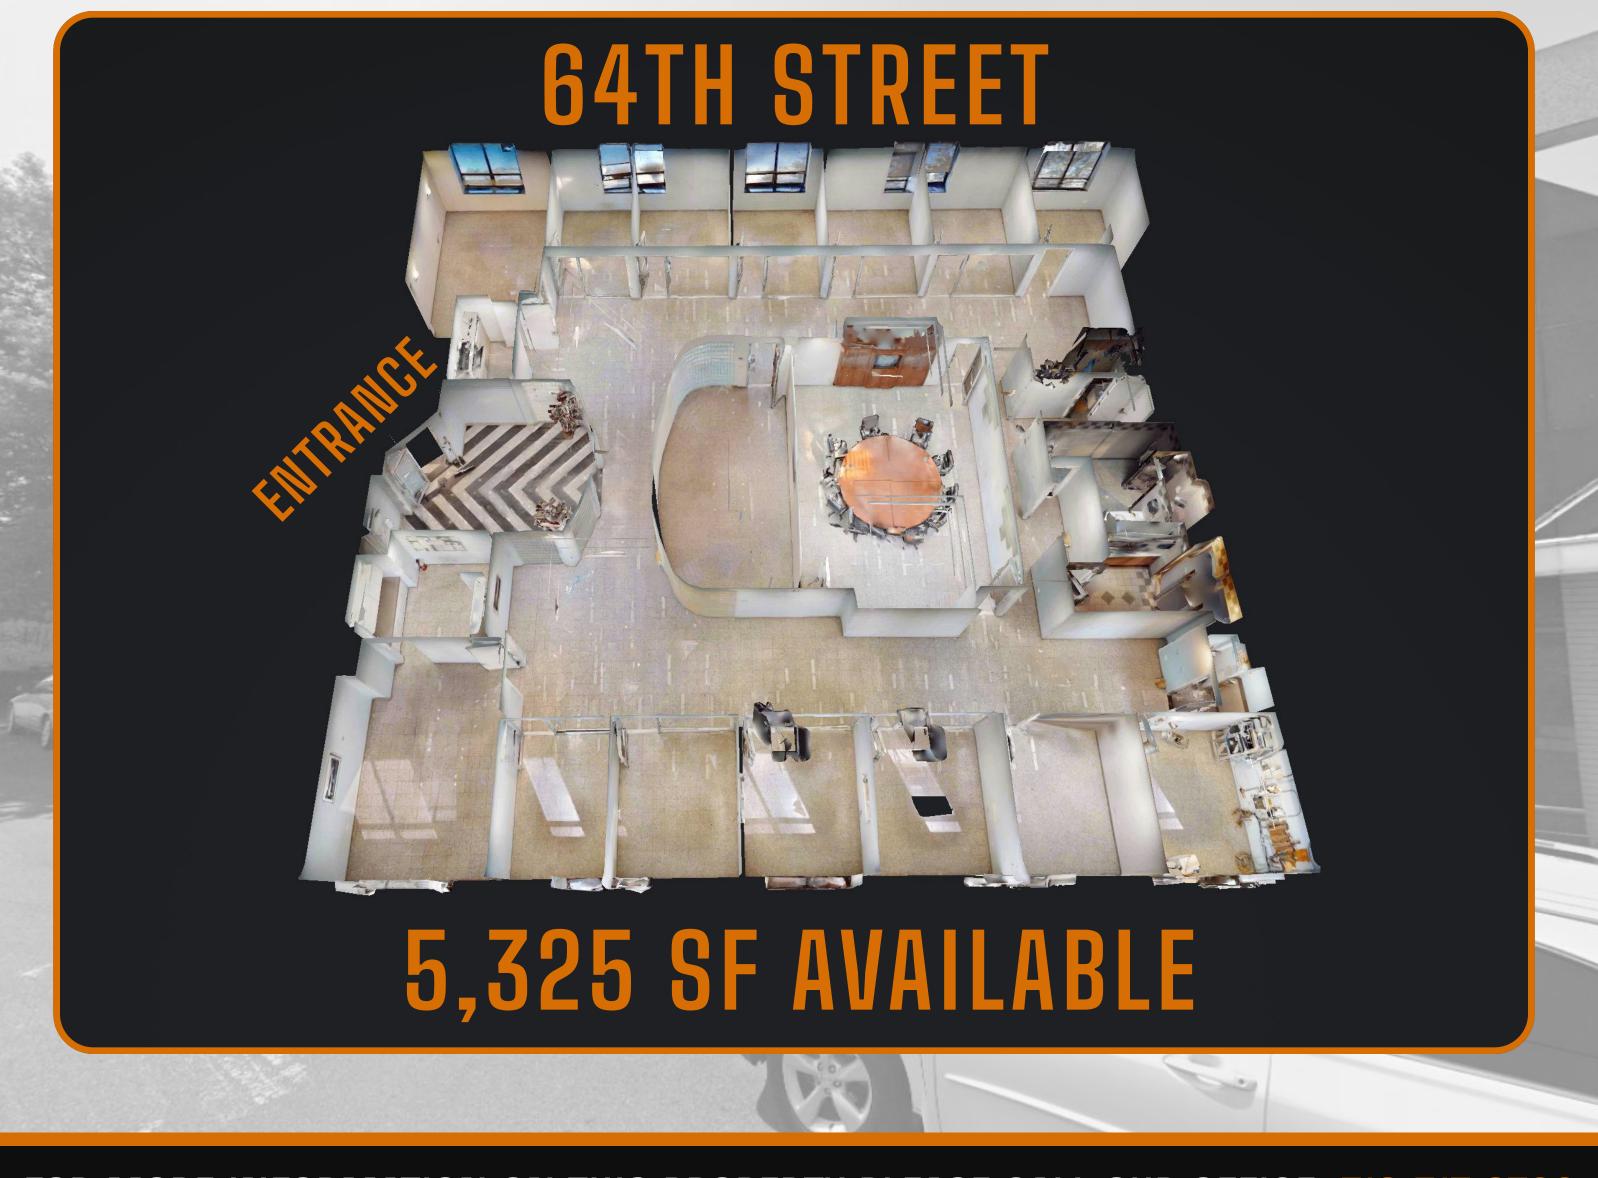

CUPANCY** 

**2ND FLOOR PROFESSIONAL OFFICE SPACE** 

**SUB-DIVISION POSSIBLE** 

WINDOWS THROUGHOUT

HIGH TRAFFIC AREA PRIME LOCATION STEPS FROM PUBLIC TRANSPORTATION

**RENTAL RATE:** \$30 PSF/YEAR











COMMERCIAL ACQUISITIONS









R

Transit Score

**X28** 

Walk Score



Mobil





## PROPERTY PHOTOS







## PROPERTY PHOTOS





## PROPERTY PHOTOS











# 2ND FLOOR PLAN



| 4        | 8' 8" x 12' 0" | 10' 4" x 12' 0" | 10' 4" x 12' 0" | 10' 7" x 12' 0" | 10' 8" x 12' 0" | 11' 2" x 12' 0" |
|----------|----------------|-----------------|-----------------|-----------------|-----------------|-----------------|
| <b>•</b> |                |                 | <b>•</b>        | Ť               | ·               |                 |

5,325 SF AVAILABLE





# DOLLHOUSE VIEW





#### **CONTACT EXCLUSIVE BROKER**



ARSEN ATBASHYAN



#### CELL: 917.939.3760

#### **ARSEN@COMMERCIALACQ.COM**

### FOR MORE INFORMATION ON THIS PROPERTY PLEASE CALL OUR OFFICE: 718.517.8700 ⊙ 2500 CONEY ISLAND AVENUE, 2ND FLOOR, BROOKLYN, NY 11223 🬭 917.939.3760 🗁 ARSEN@COMMERCIALACQ.COM 健 COMMERCIALACQ.COM

COMMERCIAL ACQUISITIONS INC. HAS MADE EVERY EFFORT TO OBTAIN THE INFORMATION REGARDING THESE LISTINGS FROM SOURCES DEEMED RELIABLE. HOWEVER, WE CANNOT WARRANT THE COMPLETE ACCURACY THEREOF SUBJECT TO ERRORS, OMISSIONS, CHANGE OF PRICE, RENTAL OR OTHER CONDITIONS, PRIOR SALE, LEASE OR FINANCING, OR WITHDRAWAL WITHOUT NOTICE. WE RECOMMEND TO THE BUYER THAT ANY INFORMATION, WHICH IS OF SPECIAL INTEREST, SHOULD BE OBTAINED THROUGH INDEPENDENT VERIFICATION. ALL MEASUREMENTS MAY BE A