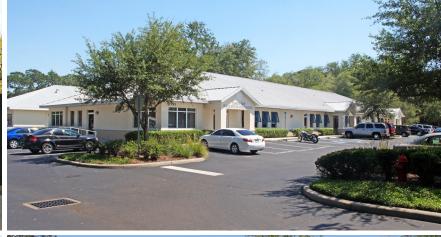

# DEVELOPMENT LAND/BUILD TO SUIT AVAILABLE FOR SALE OR LEASE The Medical Professional Center

5901-5967 WEBB ROAD • TAMPA, FL • 33615

#### **PROPERTY OVERVIEW**

| Land for Sale, Lease,<br>or Build to Suit | One (1) Lot – 0.20 AC<br>Approved for 5,000 – 7,820 sf bldg |
|-------------------------------------------|-------------------------------------------------------------|
| Property Type                             | Medical Office Park                                         |
| Property Size                             | Approved: 63,000 sf<br>Developed: 43,000+ sf                |
| Class                                     | В                                                           |
| Parking Ratio                             | 6/1,000                                                     |

#### **PROPERTY FEATURES**

- + On the campus of Tampa Community Hospital
- + High quality construction and icynene insulation
- + Excellent signage, visibility, and accessibility
- + All pad site utilities at building lot line
- + Site plan approvals in place

### LOCATION

- + In the heart of Town & Country, just off Hillsborough Ave
- + Convenient access to the Veteran's Expressway, Memorial Hwy, and Tampa International Airport