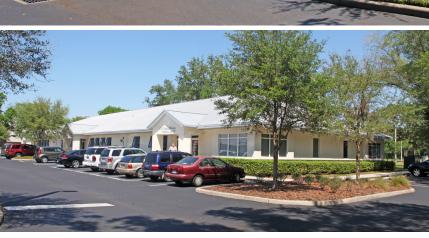

#### **PROPERTY OVERVIEW**

| Land for Sale, Lease,<br>or Build to Suit | One (1) Lot – 0.20 AC<br>Approved for 5,000 – 7,820 sf bldg |
|-------------------------------------------|-------------------------------------------------------------|
| Property Type                             | Medical Office Park                                         |
| Property Size                             | Approved: 63,000 sf<br>Developed: 43,000+ sf                |
| Class                                     | В                                                           |
| Parking Ratio                             | 6/1,000                                                     |

#### **PROPERTY FEATURES**

- + On the campus of Tampa Community Hospital
- + High quality construction and icynene insulation
- + Excellent signage, visibility, and accessibility
- + All pad site utilities at building lot line
- + Site plan approvals in place