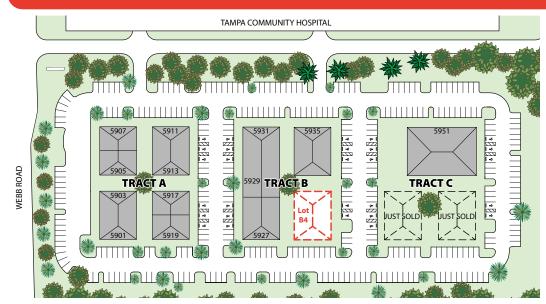

#### SQUARE FOOTAGE APPROVED FOR DEVELOPMENT

Tract B - Lot 4 5,000 -7,820 sf\*

LOT CAN BE PURCHASED, PURCHASED WITH CONSTRUCTION OF BUILDING, OR BUILT TO SUIT FOR LEASE OR SALE

\*The lot has been approved for construction of a 5,000 - 7,820 sf building.