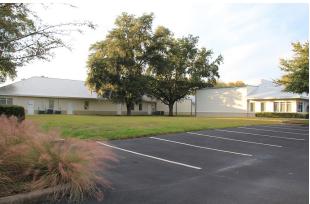

#### SQUARE FOOTAGE APPROVED FOR DEVELOPMENT

Tract B - Lot 4 5,000 -7,820 sf\*

LOT CAN BE PURCHASED, PURCHASED WITH CONSTRUCTION OF BUILDING, OR BUILT TO SUIT FOR LEASE OR SALE

\*The lot has been approved for construction of a 5,000 - 7,820 sf building.