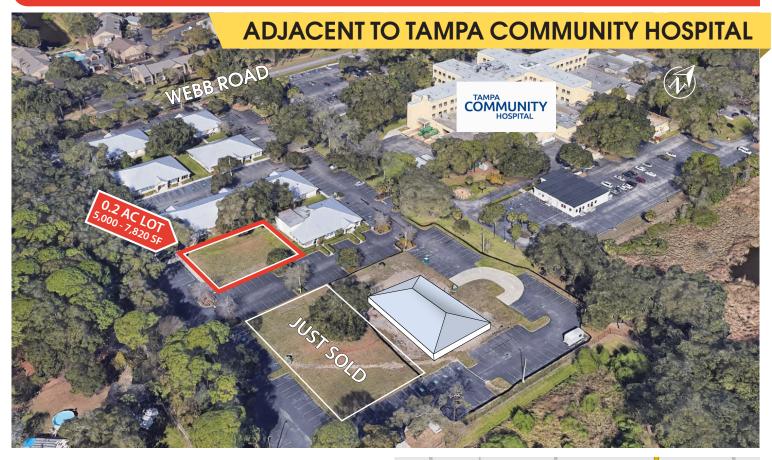

# DEVELOPMENT LAND/BUILD TO SUIT AVAILABLE FOR SALE OR LEASE The Medical Professional Center

5901-5967 WEBB ROAD • TAMPA, FL • 33615

#### **PROPERTY FEATURES**

- + On the campus of Tampa Community Hospital
- + High quality construction and icynene insulation
- + Excellent signage, visibility, and accessibility
- + All pad site utilities at building lot line
- + Site plan approvals in place

#### SQUARE FOOTAGE APPROVED FOR DEVELOPMENT

Tract B - Lot 4 5,000 -7,820 sf\*

LOT CAN BE PURCHASED, PURCHASED WITH CONSTRUCTION OF BUILDING, OR BUILT TO SUIT FOR LEASE OR SALE

\*The lot has been approved for construction of a 5,000 - 7,820 sf building.