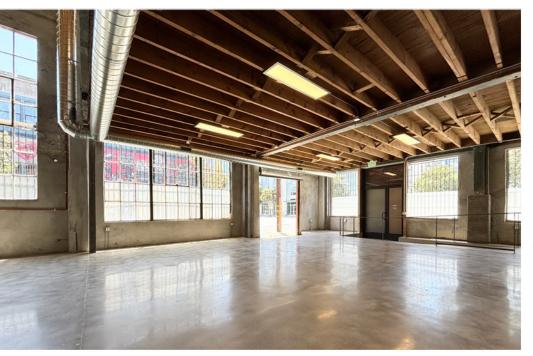

- Fully renovated in 2023, with all new mechanical, electrical, and plumbing systems
- 3-phase/400 Amps of electrical service
- New bathrooms with shower
- Polished concrete on the ground floor
- Two (2) Drive in roll-up doors
- Central heat & A/C
- Architectural steel and wood staircase leading to mezzanine level
- Five (5) parking spaces, three (3) interior, and two (2) on street
- WMUG zoning allows for a variety of uses
- ADA accessible entries
- High End Kitchenette

# Great Natural Light, 180° Window Line