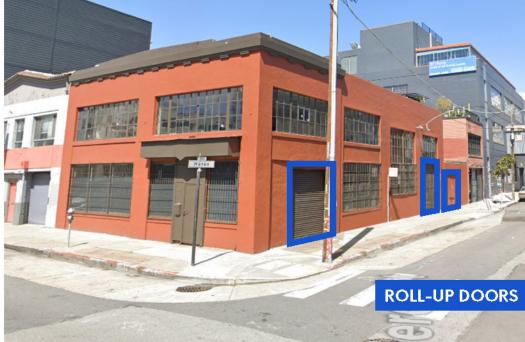

- Fully renovated in 2023, with all new mechanical, electrical, and plumbing systems
- 3-phase/400 Amps of electrical service
- New bathrooms with shower
- Polished concrete on the ground floor
- Two (2) Drive in roll-up doors
- Central heat & A/C
- Architectural steel and wood staircase leading to mezzanine level
- Five (5) parking spaces, three (3) interior, and two (2) on street
- WMUG zoning allows for a variety of uses
- ADA accessible entries
- High End Kitchenette

## **Unparalleled Loading / Unloading Zones**