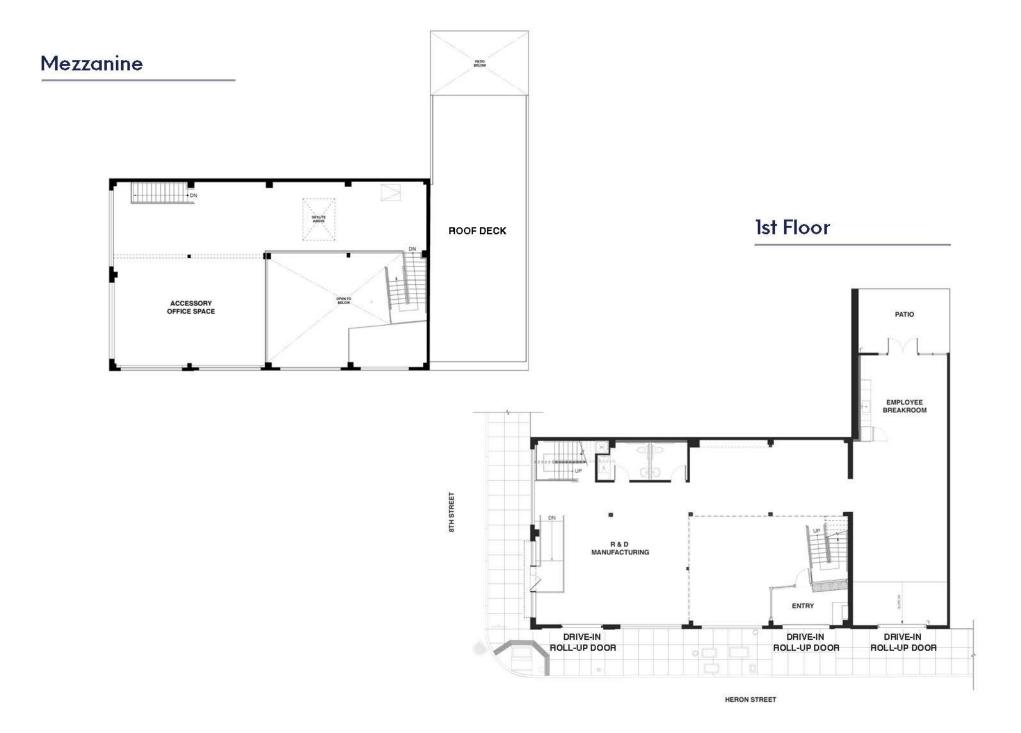

- Fully renovated in 2023, with all new mechanical, electrical, and plumbing systems
- 3-phase/400 Amps of electrical service
- New bathrooms with shower
- Polished concrete on the ground floor
- Two (2) Drive in roll-up doors
- Central heat & A/C
- Architectural steel and wood staircase leading to mezzanine level
- Five (5) parking spaces, three (3) interior, and two (2) on street
- WMUG zoning allows for a variety of uses
- ADA accessible entries
- High End Kitchenette

## **Unparalleled Loading / Unloading Zones**