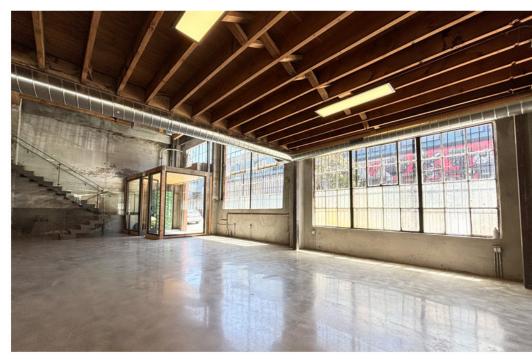

# Great Natural Light, 180° Window Line

- Fully renovated in 2023, with all new mechanical, electrical, and plumbing systems
- 3-phase/400 Amps of electrical service
- New bathrooms with shower
- Polished concrete on the ground floor
- Two (2) Drive in roll-up doors
- Central heat & A/C
- Architectural steel and wood staircase leading to mezzanine level
- Five (5) parking spaces, three (3) interior, and two (2) on street
- WMUG zoning allows for a variety of uses
- ADA accessible entries
- High End Kitchenette