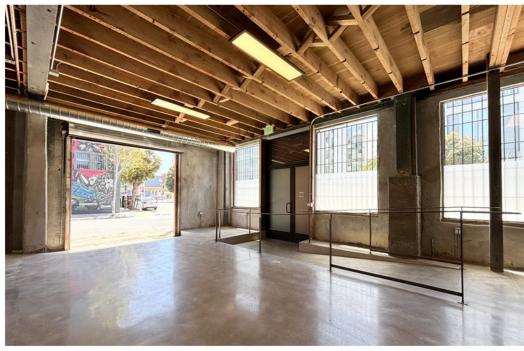

- Fully renovated in 2023, with all new mechanical, electrical, and plumbing systems
- 3-phase/400 Amps of electrical service
- New bathrooms with shower
- Polished concrete on the ground floor
- Two (2) Drive in roll-up doors
- Central heat & A/C
- Architectural steel and wood staircase leading to mezzanine level
- Five (5) parking spaces, three (3) interior, and two (2) on street
- WMUG zoning allows for a variety of uses
- ADA accessible entries
- High End Kitchenette

# Great Natural Light, 180° Window Line