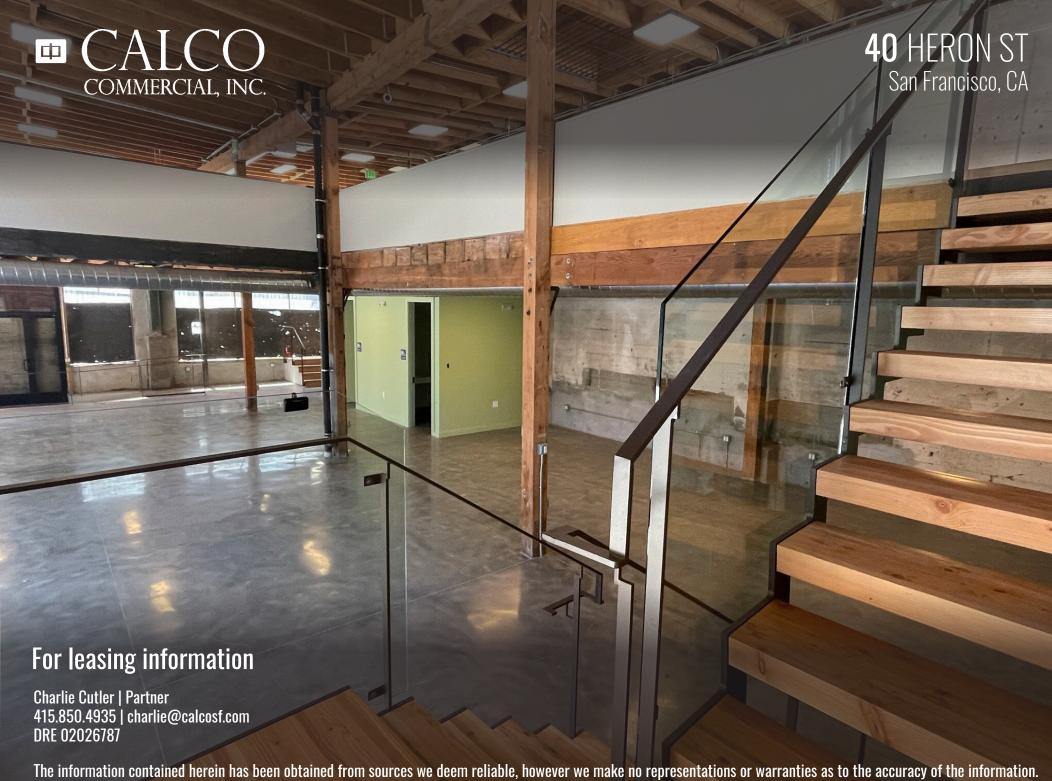

e Bistro
- Parking
- Ben's Fast Food
- (5) Yerba Buena Ice Skating & Bowling Center
- 16 Rinse Laundry & Dry Cleaning
- AK Subs Sandwich
- 18 Cafe Suspiro
- Azúcar Lounge
- 20 Powerhouse

- 2 Victoria Manalo Draves Park
- 22 Chevron
- Rocco's Cafe
- Sizzling Pot King
- Square Pie Guys
- Gene Friend Recreation Center
- Telescope Coffee
- 28 Charging Station
- 29 Bini's Kitchen
- 30 Tin at 937 Howard

- (3) IKEA
- 32 The Chieftain Pub
- 33 Tempest Bar
- 34 The Pawn Shop Tapas Bar
- 35 Miss Saigon
- 36 Ritual Hot Yoga
- Vapor Room Weed Dispensary
- Moya
- 39 Blue Bottle Coffee
- 40 Ted's Market

- 4 The Willows
- Sextant Coffee Roasters
- 43 Californios
- Cat club
- 45 La Cuisine Cafe
- Arsicault Bakery Civic Center
- 47 RT Rotisserie
- 48 Rich Table
- 49 Espetus Churrascaria
- Rocket Sushi



The information contained herein has been obtained from sources we deem reliable, however we make no representations or warranties as to the accuracy of the informatio References to square footage measurements are approximate.