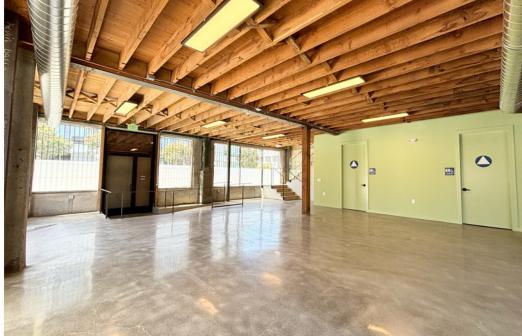

- Fully renovated in 2023, with all new mechanical, electrical, and plumbing systems
- 3-phase/400 Amps of electrical service
- New bathrooms with shower
- Polished concrete on the ground floor
- Two (2) Drive in roll-up doors
- Central heat & A/C
- Architectural steel and wood staircase leading to mezzanine level
- Five (5) parking spaces, three (3) interior, and two (2) on street
- WMUG zoning allows for a variety of uses
- ADA accessible entries
- High End Kitchenette