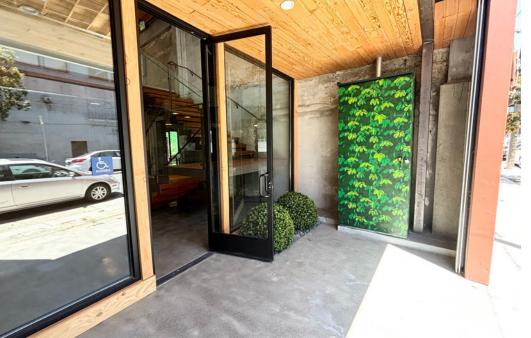

- Fully renovated in 2023, with all new mechanical, electrical, and plumbing systems
- 3-phase/400 Amps of electrical service
- New bathrooms with shower
- Polished concrete on the ground floor
- Two (2) Drive in roll-up doors
- Central heat & A/C
- Architectural steel and wood staircase leading to mezzanine level
- Five (5) parking spaces, three (3) interior, and two (2) on street
- WMUG zoning allows for a variety of uses
- ADA accessible entries
- High End Kitchenette