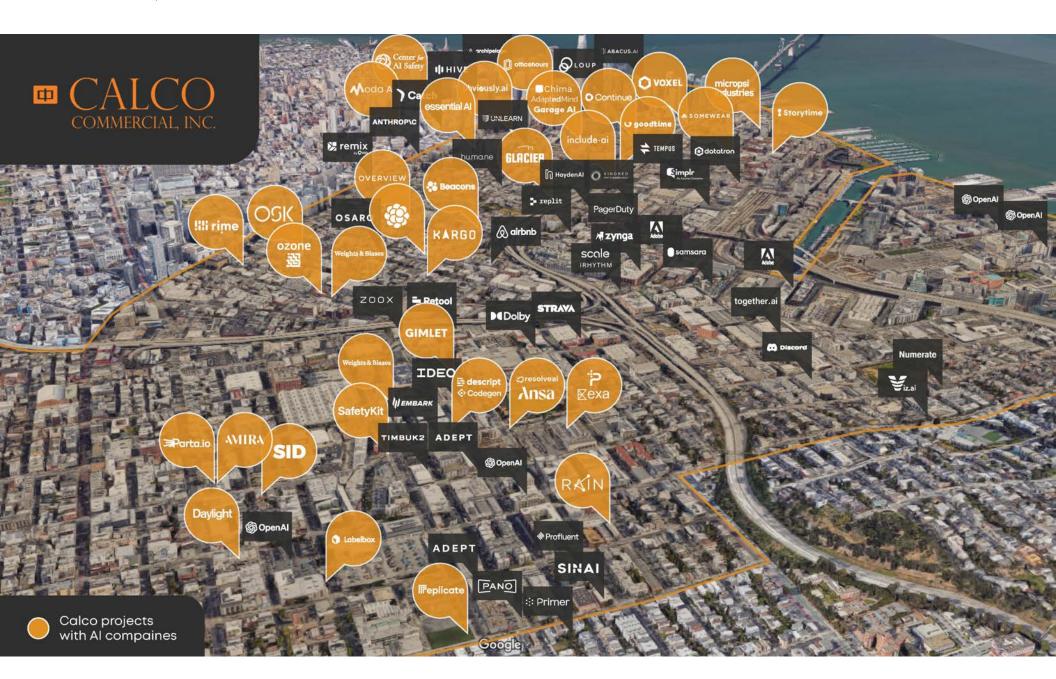

# **Neighboring AI Companies**

- Costco Wholesale
- 2 Trader Joe's
- Best Buy
- 4 REI
- 6 Delli Board
- 6 Sightglass Coffee
- Whole Foods
- 8 Zuni Café
- O Dumpling Home
- Rainbow Grocery Coop.

- Fitness SF SoMa
- HK Lounge Bistro
- Parking
- Ben's Fast Food
- (5) Yerba Buena Ice Skating & Bowling Center
- 16 Rinse Laundry & Dry Cleaning
- AK Subs Sandwich
- 18 Cafe Suspiro
- Azúcar Lounge
- 20 Powerhouse

- 2 Victoria Manalo Draves Park
- 22 Chevron
- Rocco's Cafe
- Sizzling Pot King
- Square Pie Guys
- Gene Friend Recreation Center
- Telescope Coffee
- 28 Charging Station
- 29 Bini's Kitchen
- 30 Tin at 937 Howard

- (3) IKEA
- 32 The Chieftain Pub
- 33 Tempest Bar
- 34 The Pawn Shop Tapas Bar
- 35 Miss Saigon
- 36 Ritual Hot Yoga
- Vapor Room Weed Dispensary
- Moya
- 39 Blue Bottle Coffee
- 40 Ted's Market

- 4 The Willows
- Sextant Coffee Roasters
- 43 Californios
- Cat club
- 45 La Cuisine Cafe
- Arsicault Bakery Civic Center
- 47 RT Rotisserie
- 48 Rich Table
- 49 Espetus Churrascaria
- Rocket Sushi