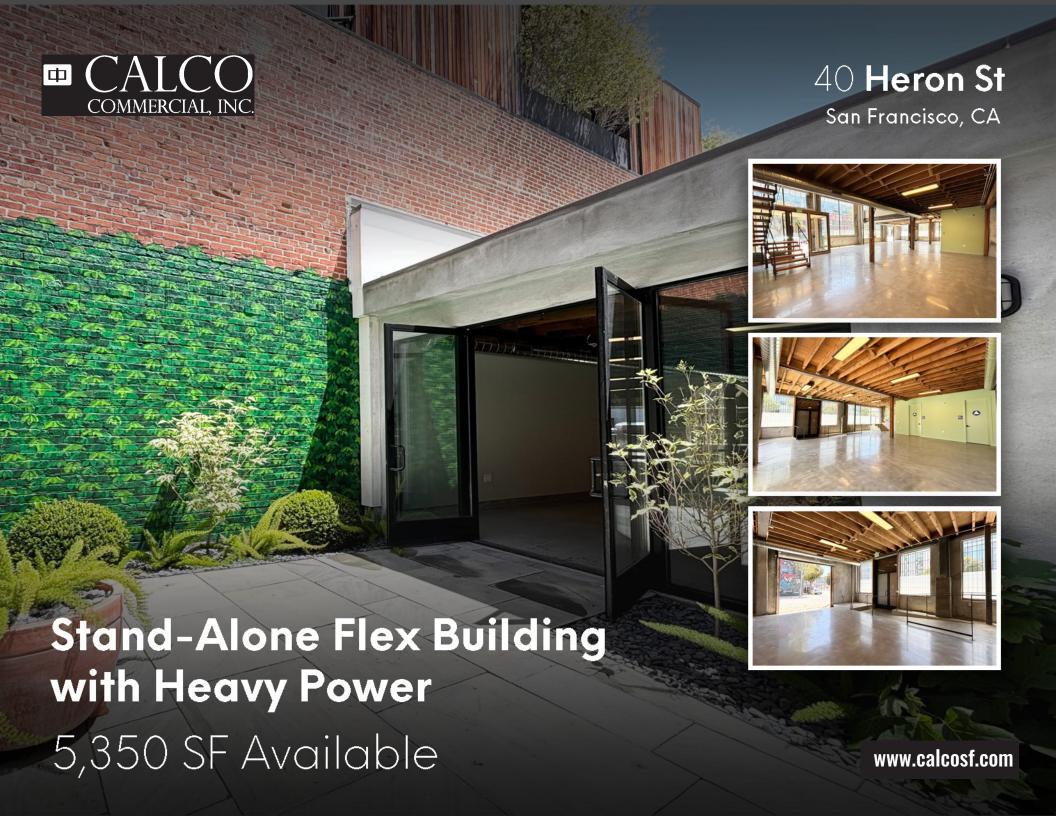

- Fully renovated in 2023, with all new mechanical, electrical, and plumbing systems
- 3-phase/400 Amps of electrical service
- New bathrooms with shower
- Polished concrete on the ground floor
- Two (2) Drive in roll-up doors
- Central heat & A/C
- Architectural steel and wood staircase leading to mezzanine level
- Five (5) parking spaces, three (3) interior, and two (2) on street
- WMUG zoning allows for a variety of uses
- ADA accessible entries
- High End Kitchenette

## **40** HERON