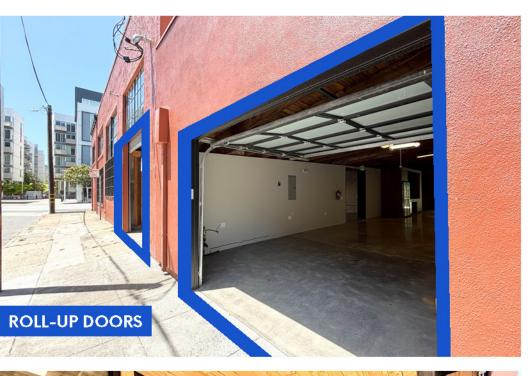

- Fully renovated in 2023, with all new mechanical, electrical, and plumbing systems
- 3-phase/400 Amps of electrical service
- New bathrooms with shower
- Polished concrete on the ground floor
- Two (2) Drive in roll-up doors
- Central heat & A/C
- Architectural steel and wood staircase leading to mezzanine level
- Five (5) parking spaces, three (3) interior, and two (2) on street
- WMUG zoning allows for a variety of uses
- ADA accessible entries
- High End Kitchenette

## **Unparalleled Loading / Unloading Zones**