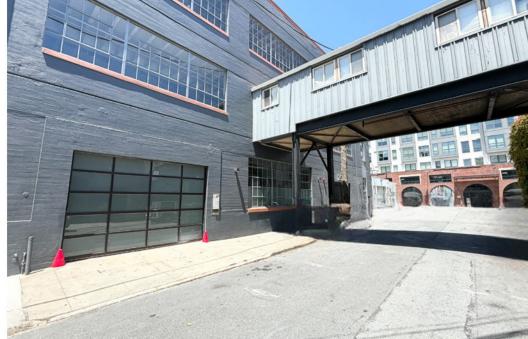

- Fully renovated in 2023, with all new mechanical, electrical, and plumbing systems
- 3-phase/400 Amps of electrical service
- New bathrooms with shower
- Polished concrete on the ground floor
- Two (2) Drive in roll-up doors
- Central heat & A/C
- Architectural steel and wood staircase leading to mezzanine level
- Five (5) parking spaces, three (3) interior, and two (2) on street
- WMUG zoning allows for a variety of uses
- ADA accessible entries
- High End Kitchenette

















COMMERCIAL, INC.

# Great Natural Light, 180° Window Line















## **40** HERON

## **Unparalleled Loading / Unloading Zones**









# **Neighboring AI Companies**

















- Costco Wholesale
- 2 Trader Joe's
- Best Buy
- 4 REI
- 6 Delli Board
- 6 Sightglass Coffee
- Whole Foods
- 8 Zuni Café
- O Dumpling Home
- Rainbow Grocery Coop.

- Fitness SF SoMa
- HK Lounge Bistro
- Parking
- Ben's Fast Food
- (5) Yerba Buena Ice Skating & Bowling Center
- 16 Rinse Laundry & Dry Cleaning
- AK Subs Sandwich
- 18 Cafe Suspiro
- Azúcar Lounge
- 20 Powerhouse

- 2 Victoria Manalo Draves Park
- 22 Chevron
- Rocco's Cafe
- Sizzling Pot King
- Square Pie Guys
- Gene Friend Recreation Center
- Telescope Coffee
- 28 Charging Station
- 29 Bini's Kitchen
- 30 Tin at 937 Howard

- (3) IKEA
- 32 The Chieftain Pub
- 33 Tempest Bar
- 34 The Pawn Shop Tapas Bar
- 35 Miss Saigon
- 36 Ritual Hot Yoga
- Vapor Room Weed Dispensary
- Moya
- 39 Blue Bottle Coffee
- 40 Ted's Market

-