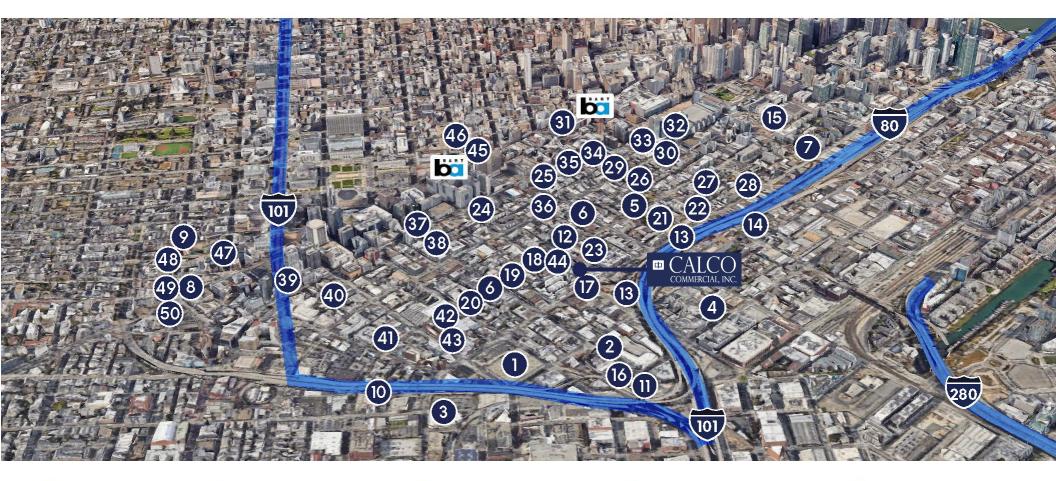

# **Neighboring AI Companies**

- Costco Wholesale
- 2 Trader Joe's
- Best Buy
- 4 REI
- 6 Delli Board
- 6 Sightglass Coffee
- Whole Foods
- 8 Zuni Café
- O Dumpling Home
- Rainbow Grocery Coop.

- Fitness SF SoMa
- HK Lounge Bistro
- Parking
- Ben's Fast Food
- (5) Yerba Buena Ice Skating & Bowling Center
- 16 Rinse Laundry & Dry Cleaning
- AK Subs Sandwich
- 18 Cafe Suspiro
- Azúcar Lounge
- 20 Powerhouse

- 2 Victoria Manalo Draves Park
- 22 Chevron
- Rocco's Cafe
- Sizzling Pot King
- Square Pie Guys
- Gene Friend Recreation Center
- Telescope Coffee
- 28 Charging Station
- 29 Bini's Kitchen
- 30 Tin at 937 Howard

- (3) IKEA
- 32 The Chieftain Pub
- 33 Tempest Bar
- 34 The Pawn Shop Tapas Bar
- 35 Miss Saigon
- 36 Ritual Hot Yoga
- Vapor Room Weed Dispensary
- Moya
- 39 Blue Bottle Coffee
- 40 Ted's Market

- 4 The Willows
- Sextant Coffee Roasters
- 43 Californios
- Cat club
- 45 La Cuisine Cafe
- Arsicault Bakery Civic Center
- 47 RT Rotisserie
- 48 Rich Table
- 49 Espetus Churrascaria
- Rocket Sushi