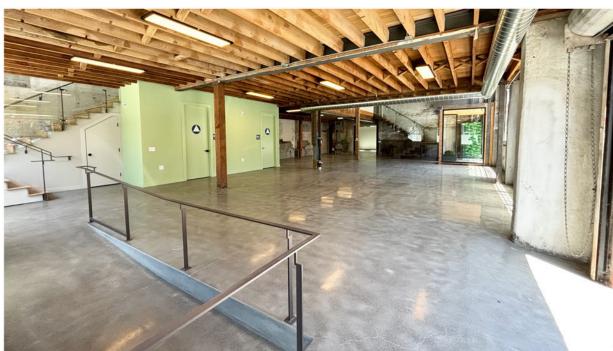

- Fully renovated in 2023, with all new mechanical, electrical, and plumbing systems
- 3-phase/400 Amps of electrical service
- New bathrooms with shower
- Polished concrete on the ground floor
- Two (2) Drive in roll-up doors
- Central heat & A/C
- Architectural steel and wood staircase leading to mezzanine level
- Five (5) parking spaces, three (3) interior, and two (2) on street
- WMUG zoning allows for a variety of uses
- ADA accessible entries
- High End Kitchenette

## **Unparalleled Loading / Unloading Zones**