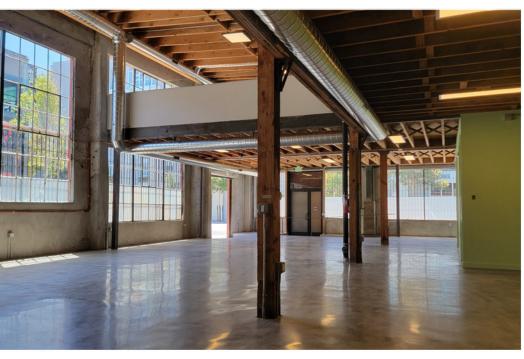

- Fully renovated in 2023, with all new mechanical, electrical, and plumbing systems
- 3-phase/400 Amps of electrical service
- New bathrooms with shower
- Polished concrete on the ground floor
- Two (2) Drive in roll-up doors
- Central heat & A/C
- Architectural steel and wood staircase leading to mezzanine level
- Five (5) parking spaces, three (3) interior, and two (2) on street
- WMUG zoning allows for a variety of uses
- ADA accessible entries
- High End Kitchenette

















COMMERCIAL, INC.

# Great Natural Light, 180° Window Line















## **40** HERON

## **Unparalleled Loading / Unloading Zones**









# **Neighboring AI Companies**

















- Costco Wholesale
- 2 Trader Joe's
- Best Buy
- 4 REI
- 6 Delli Board
- 6 Sightglass Coffee
- Whole Foods
- 8 Zuni Café
- O Dumpling Home
- Rainbow Grocery Coop.

- Fitness SF SoMa
- HK Lounge Bistro
- Parking
- Ben's Fast Food
- (5) Yerba Buena Ice Skating & Bowling Center
- 16 Rinse Laundry & Dry Cleaning
- AK Subs Sandwich
- 18 Cafe Suspiro
- Azúcar Lounge
- 20 Powerhouse

- 2 Victoria Manalo Draves Park
- 22 Chevron
- Rocco's Cafe
- Sizzling Pot King
- Square Pie Guys
- Gene Friend Recreation Center
- Telescope Coffee
- 28 Charging Station
- 29 Bini's Kitchen
- 30 Tin at 937 Howard

- (3) IKEA
- 32 The Chieftain Pub
- 33 Tempest Bar
- 34 The Pawn Shop T