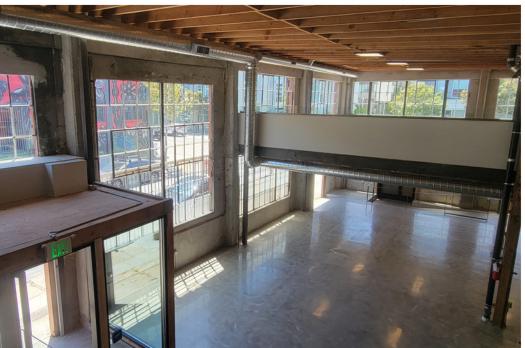

# Great Natural Light, 180° Window Line

- Fully renovated in 2023, with all new mechanical, electrical, and plumbing systems
- 3-phase/400 Amps of electrical service
- New bathrooms with shower
- Polished concrete on the ground floor
- Two (2) Drive in roll-up doors
- Central heat & A/C
- Architectural steel and wood staircase leading to mezzanine level
- Five (5) parking spaces, three (3) interior, and two (2) on street
- WMUG zoning allows for a variety of uses
- ADA accessible entries
- High End Kitchenette