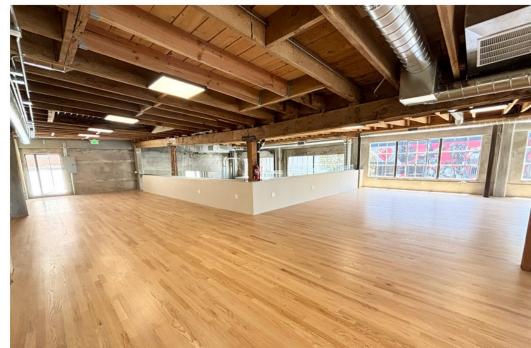

- Fully renovated in 2023, with all new mechanical, electrical, and plumbing systems
- 3-phase/400 Amps of electrical service
- New bathrooms with shower
- Polished concrete on the ground floor
- Two (2) Drive in roll-up doors
- Central heat & A/C
- Architectural steel and wood staircase leading to mezzanine level
- Five (5) parking spaces, three (3) interior, and two (2) on street
- WMUG zoning allows for a variety of uses
- ADA accessible entries
- High End Kitchenette