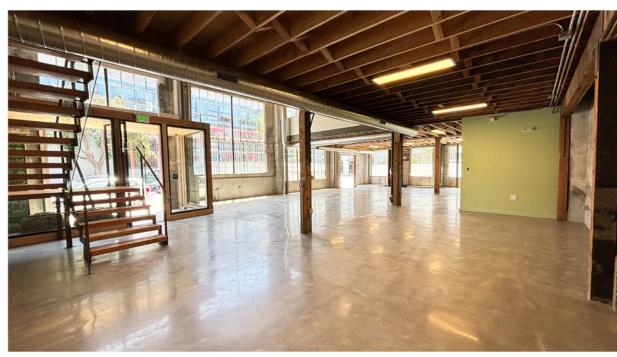

- Fully renovated in 2023, with all new mechanical, electrical, and plumbing systems
- 3-phase/400 Amps of electrical service
- New bathrooms with shower
- Polished concrete on the ground floor
- Two (2) Drive in roll-up doors
- Central heat & A/C
- Architectural steel and wood staircase leading to mezzanine level
- Five (5) parking spaces, three (3) interior, and two (2) on street
- WMUG zoning allows for a variety of uses
- ADA accessible entries
- High End Kitchenette