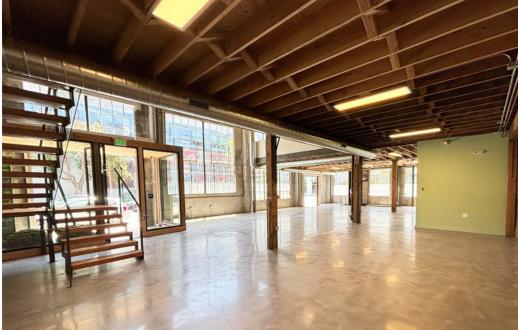

- Fully renovated in 2023, with all new mechanical, electrical, and plumbing systems
- 3-phase/400 Amps of electrical service
- New bathrooms with shower
- Polished concrete on the ground floor
- Two (2) Drive in roll-up doors
- Central heat & A/C
- Architectural steel and wood staircase leading to mezzanine level
- Five (5) parking spaces, three (3) interior, and two (2) on street
- WMUG zoning allows for a variety of uses
- ADA accessible entries
- High End Kitchenette