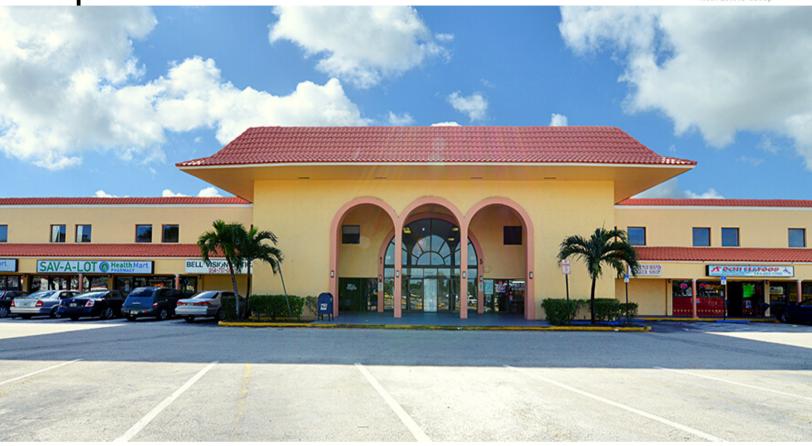

EXECUTIVE OFFICES | MEDICAL | TECHNICAL SCHOOL

5500 W OAKLAND BLVD | LAUDERHILL, FL 33313

### PROPERTY HIGHLIGHTS

- Features Fully Built Out Medical and Professional Office Spaces
- Direct Access to Oakland Blvd 62,000+ Daytime Traffic
- A Block From The Florida's Turnpike 140,000+ Daytime Traffic
- Less Than A Mile From N State Road 7 57,000 Daytime Traffic
- 3.9 Miles From Interstate 95 (1-95)
- Long Term Leases Available