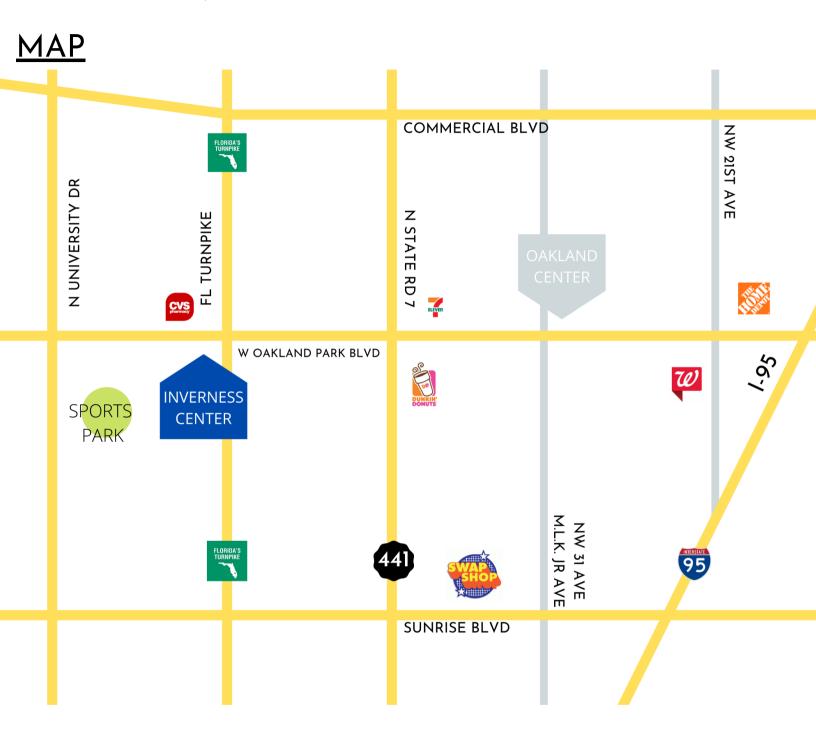

### PROPERTY HIGHLIGHTS

- Features Fully Built Out Medical and Professional Office Spaces
- Direct Access to Oakland Blvd 62,000+ Daytime Traffic
- A Block From The Florida's Turnpike 140,000+ Daytime Traffic
- Less Than A Mile From N State Road 7 57,000 Daytime Traffic
- 3.9 Miles From Interstate 95 (1-95)
- Long Term Leases Available