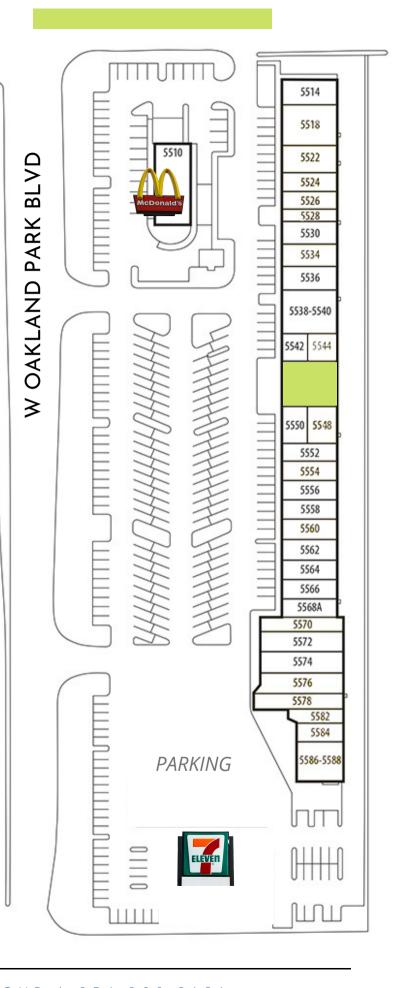

### **DIRECTORY**

| E E 1 | $\sim$ | - N. | ( <sub>-</sub> I | <b>n</b> - | na | I _I _ |  |
|-------|--------|------|------------------|------------|----|--------|--|
| 551   | U.     | -  \ | ICI              | o          | na | ıas    |  |

5514 - Lauderhill Medical Center

5518 - Shiloh Apostolic Church

5522 - I Fix Phones

5524 - Snappers Fish & Chicken Wings

5526 - Metro By T-Mobile

5528 - S and S Tax Services

5530 - Boston Juicy Jerk

5534 - L & J Shack Delivery

5536 - African Hair Brading by Anita

5538 - Lauderhill Laundry

5540 - Amhere's Fashion

5542 - Bellvision Optical

5544 - Power of One Foundation Investments

5546- VACANT

5548 - City of Lauderhill

5550 - Heavenly Hand Barbershop

5552 - Irie Takeout

5554 - Campbell's Financial & Insurance

#### Services

5556- Dollar Plus

5558 - Lucky Nail

5560 - T-Mobile

5562 - Tip Top Pub

5564 - Whitney's Beauty Supply

5566 - Check Cashing Store

5568- A New Inverrary Ice Cream

5570 - Genesis Faith Healing

5572 - Best Carribbean Restaurant & Bakery

5574 - Wing Stop

5576 - Barber Drew's Unisex Salon

5578 - Pennypinchers Urban Wear

5590 - 7-Eleven