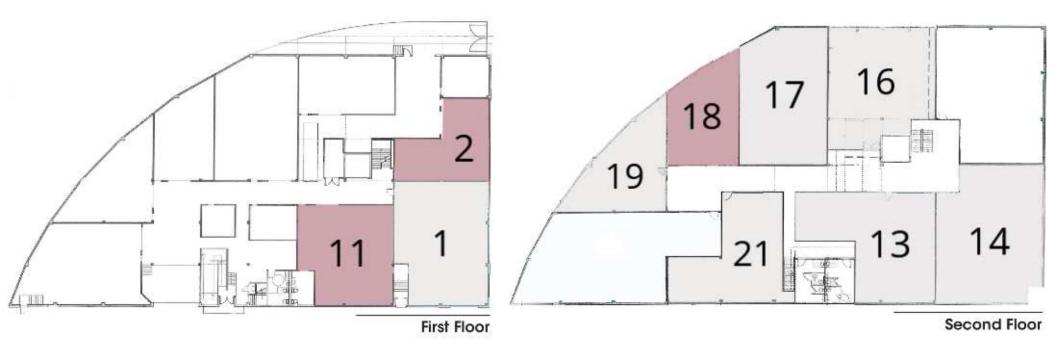

| SPACES   | LEASE RATE        | SPACE SIZE |
|----------|-------------------|------------|
| Suite 1  | \$2,289 per month | 2,289 SF   |
| Suite 13 | \$2,044 per month | 2,044 SF   |
| Suite 14 | \$2,454 per month | 2,454 SF   |
| Suite 16 | \$2,048 per month | 2,048 SF   |
| Suite 17 | \$2,055 per month | 2,055 SF   |
| Suite 19 | \$1,312 per month | 1,312 SF   |
| Suite 21 | \$1,662 per month | 1,662 SF   |

#### LEGEND

- Available
- Unavailable