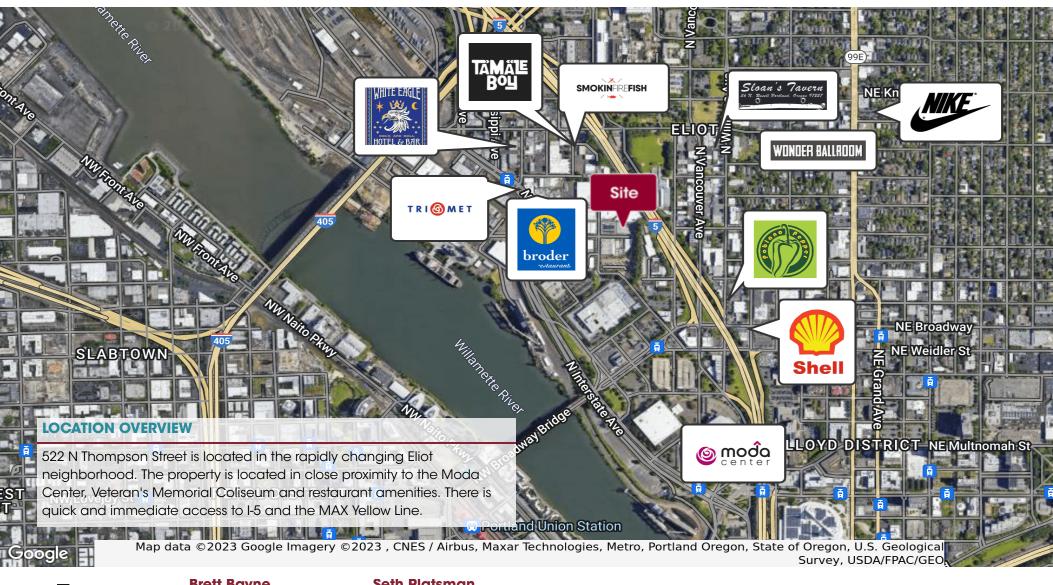

er month | 1,312 SF   |
| Suite 21 | \$1,662 per month | 1,662 SF   |



#### Brett Bayne 503.972.7280 bayne@macadamforbes.com Licensed in OR

Kyle Latta 503.869.2111 kylel@macadamforbes.com Licensed in OR & WA

All of the information contained herein was obtained either from the owner or other parties we consider reliable. We have no reason to doubt its accuracy, however we do not guarantee it.

## FOR LEASE



#### LEGEND

- Available
- Unavailable



#### Brett Bayne 503.972.7280 bayne@macadamforbes.com Licensed in OR

Kyle Latta 503.869.2111 kylel@macadamforbes.com Licensed in OR & WA

All of the information contained herein was obtained either from the owner or other parties we consider reliable. We have no reason to doubt its accuracy, however we do not guarantee it.

### FOR LEASE





#### Brett Bayne 503.972.7280 bayne@macadamforbes.com Licensed in OR

### Seth Platsman

503.416.0091 seth@macadamforbes.com Licensed in OR

All of the information contained herein was obtained either from the owner or other parties we consider reliable. We have no reason to doubt its accuracy, however we do not guarantee it.