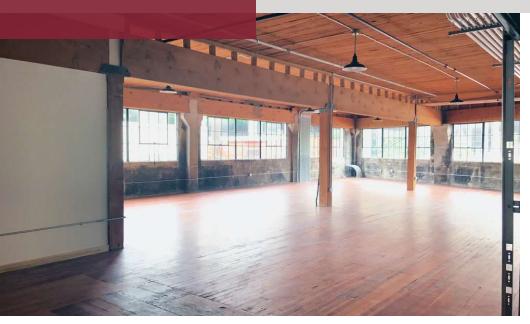

#### **PROPERTY DESCRIPTION**

Variety of space sizes available in this two story maker space. All availabilities are open with high ceilings, abundant light, and constructed with original growth timber, and exposed concrete.

#### **PROPERTY HIGHLIGHTS**

- Shared loading dock
- Shared building conference room, freight elevator, and basement storage
- Nearby off-street parking available