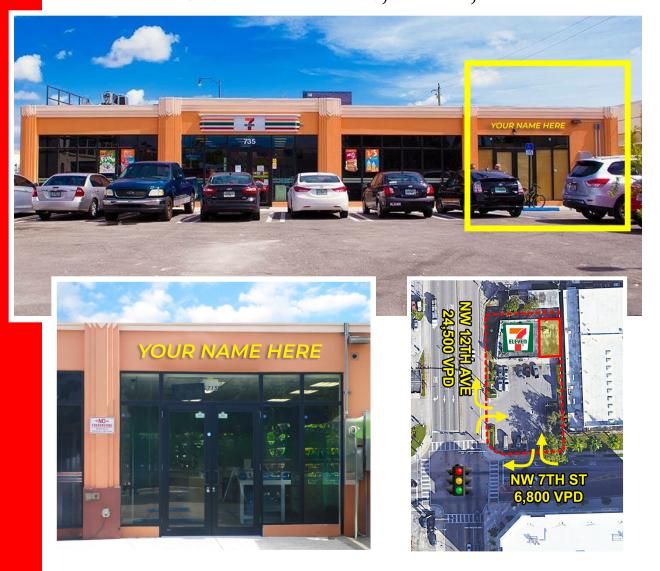

### **AVAILABLE FOR LEASE** ±1,000 SF Space Available 715 NW 12th Ave, Miami, FL

- Busy lighted intersection
- 7-Eleven Co-tenant
- Good street visibility
- High density residential area
- Area neighbors include: 7-Eleven, Winn-Dixie, Marlins Loan Depot Park, Sedanos, Shell Gas, Walgreens and Storage King

#### Traffic Counts:

NW 12th Ave 24,500 - vpd NW 7th St 6,800 - vpd

| DEMOGRAPHICS          | 1-MILE<br>RANGE | 3-MILE<br>RANGE | 5-MILE<br>RANGE |
|-----------------------|-----------------|-----------------|-----------------|
| POPULATION            | 55,594          | 317,929         | 542,304         |
| MEDIAN AGE            | 42.1            | 39.9            | 40.6            |
| AVG. HOUSEHOLD INCOME | \$49,073        | \$80,399        | \$84,953        |