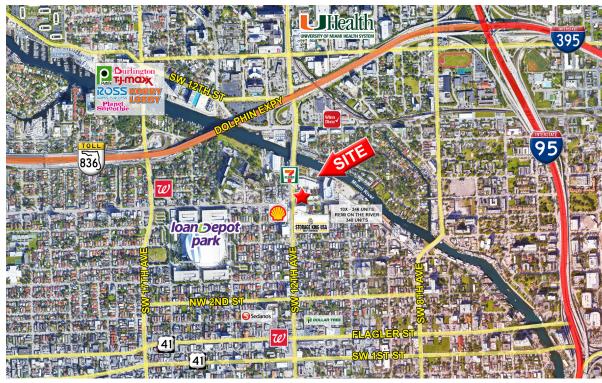

### **AVAILABLE FOR LEASE** ±1,000 SF Space Available 715 NW 12th Ave, Miami, FL

- Busy lighted intersection
- 7-Eleven Co-tenant
- Good street visibility
- High density residential area
- Area neighbors include: 7-Eleven, Winn-Dixie, Marlins Loan Depot Park, Sedanos, Shell Gas, Walgreens and Storage King