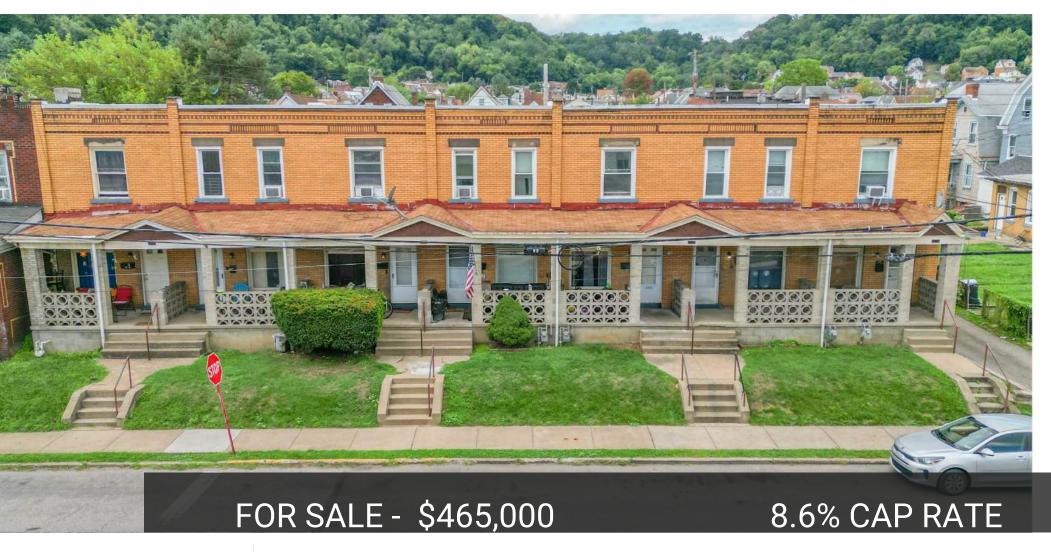

### MULTI-FAMILY INVESTMENT FOR SALE | 7 UNITS

### 1120-1126 DOHRMAN ST

1120 DOHRMAN ST, MCKEES ROCKS, PA 15136-2471

### **PROPERTY SUMMARY**

STOWE 7-UNITS 1120-1126 DORHMAN 1120 Dohrman St | McKees Rocks, PA 15136-2471

### **Property Summary**

Building SF: 9,800 9.984 SF Lot Size: Parking: Street \$465,000 Price: Year Built: 1950 Zoning: Multi Family **Total Units** Current Occupancy % 100% Current Cap Rate % 8.6% Disclosure Broker is part of ownership group

### **Property Overview**

7 Unit side by side 2 bedroom 1 bath townhouse investment property for sale. Consistent performing asset with all utilities paid by the tenants including trash. Consistent high occupancy property with little landlord expenses. Broker is part of ownership group.