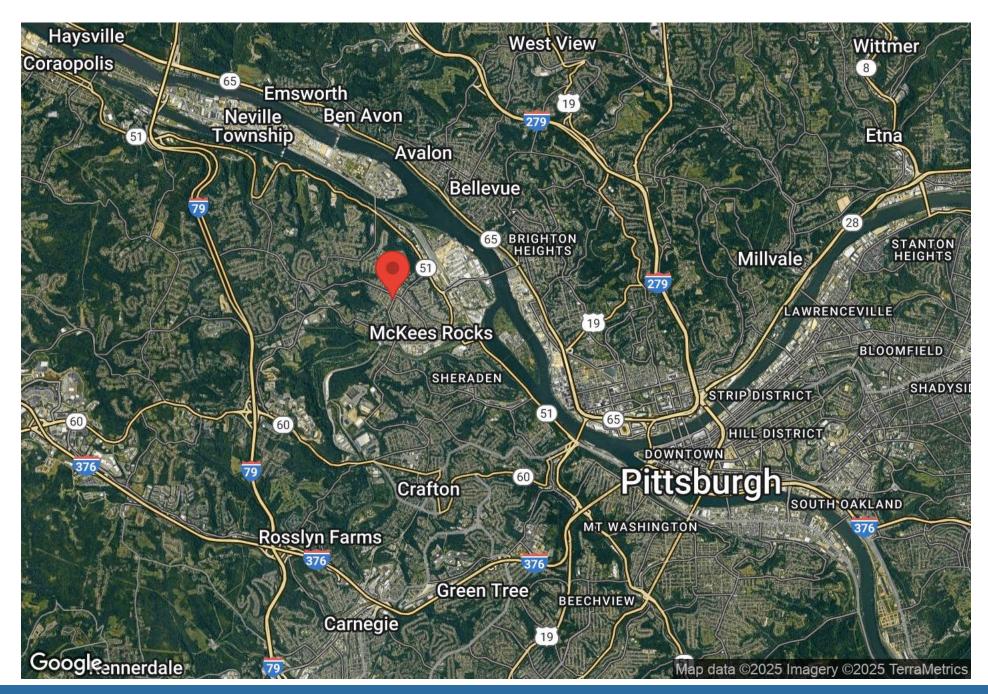

tent performing asset with all utilities paid by the tenants including trash. Consistent high occupancy property with little landlord expenses. Broker is part of ownership group.

### **Location Overview**

McKees Rocks, PA, is a historic borough located along the Ohio River just northwest of Pittsburgh. Known for its industrial heritage, the area features a mix of historic buildings, residential neighborhoods, and industrial sites. The McKees Rocks Bridge, a prominent landmark, connects the borough to the surrounding regions and offers scenic views of the river. With a rich cultural history and a strong sense of community, McKees Rocks is a revitalized town with deep roots in the steel and manufacturing industries.



# Photos and Maps































### **REGIONAL MAP**





### **AERIAL MAP**





### **LOCATION MAPS**







### **DEMOGRAPHICS**



| Population          | 1 Mile   | 3 Miles  | 5 Miles  |
|---------------------|----------|----------|----------|
| Male                | 5,109    | 38,826   | 88,296   |
| Female              | 5,415    | 41,320   | 93,334   |
| Total Population    | 10,524   | 80,146   | 181,630  |
| Age                 | 1 Mile   | 3 Miles  | 5 Miles  |
| Ages 0-14           | 1,923    | 12,652   | 26,733   |
| Ages 15-24          | 1,413    | 9,662    | 20,342   |
| Ages 25-54          | 3,995    | 32,601   | 74,320   |
| Ages 55-64          | 1,300    | 10,995   | 25,443   |
| Ages 65+            | 1,893    | 14,236   | 34,792   |
| Race                | 1 Mile   | 3 Miles  | 5 Miles  |
| White               | 7,351    |