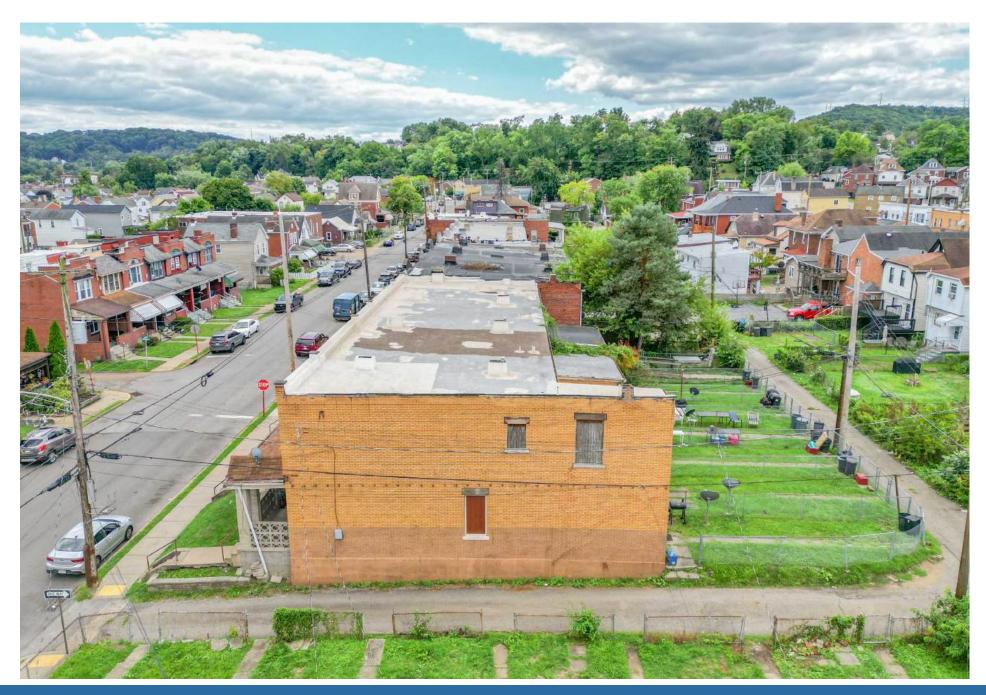

### **PROPERTY SUMMARY**

STOWE 7-UNITS 1120-1126 DORHMAN 1120 Dohrman St | McKees Rocks, PA 15136-2471

### **Property Summary**

Building SF: 9,800 9.984 SF Lot Size: Parking: Street \$465,000 Price: Year Built: 1950 Zoning: Multi Family **Total Units** Current Occupancy % 100% Current Cap Rate % 8.6% Disclosure Broker is part of ownership group

### **Property Overview**

7 Unit side by side 2 bedroom 1 bath townhouse investment property for sale. Consistent performing asset with all utilities paid by the tenants including trash. Consistent high occupancy property with little landlord expenses. Broker is part of ownership group.