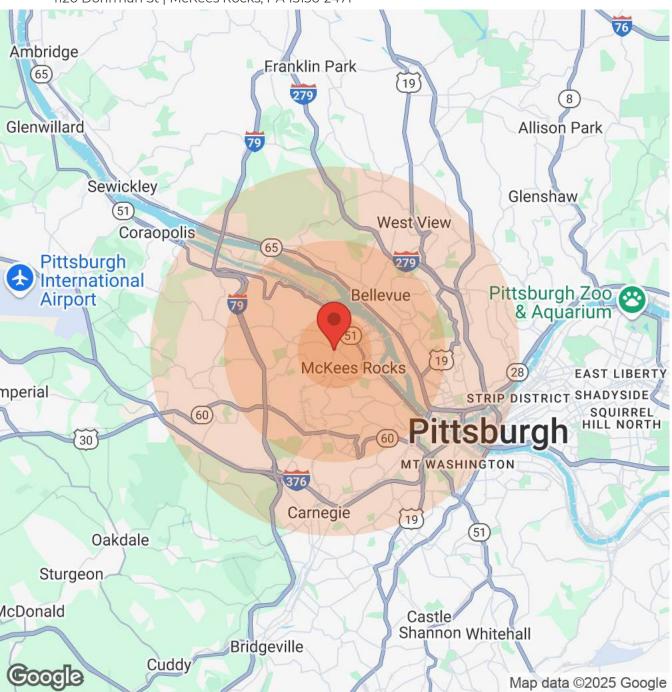

onsistent high occupancy property with little landlord expenses. Broker is part of ownership group.

### **Location Overview**

McKees Rocks, PA, is a historic borough located along the Ohio River just northwest of Pittsburgh. Known for its industrial heritage, the area features a mix of historic buildings, residential neighborhoods, and industrial sites. The McKees Rocks Bridge, a prominent landmark, connects the borough to the surrounding regions and offers scenic views of the river. With a rich cultural history and a strong sense of community, McKees Rocks is a revitalized town with deep roots in the steel and manufacturing industries.



# Photos and Maps































### **REGIONAL MAP**





### **AERIAL MAP**





### **LOCATION MAPS**







### **DEMOGRAPHICS**



| Population          | 1 Mile   | 3 Miles  | 5 Miles  |
|---------------------|----------|----------|----------|
| Male                | 5,109    | 38,826   | 88,296   |
| Female              | 5,415    | 41,320   | 93,334   |
| Total Population    | 10,524   | 80,146   | 181,630  |
| Age                 | 1 Mile   | 3 Miles  | 5 Miles  |
| Ages 0-14           | 1,923    | 12,652   | 26,733   |
| Ages 15-24          | 1,413    | 9,662    | 20,342   |
| Ages 25-54          | 3,995    | 32,601   | 74,320   |
| Ages 55-64          | 1,300    | 10,995   | 25,443   |
| Ages 65+            | 1,893    | 14,236   | 34,792   |
| Race                | 1 Mile   | 3 Miles  | 5 Miles  |
| White               | 7,351    | 63,416   | 149,552  |
| Black               | 2,799    | 14,678   | 26,815   |