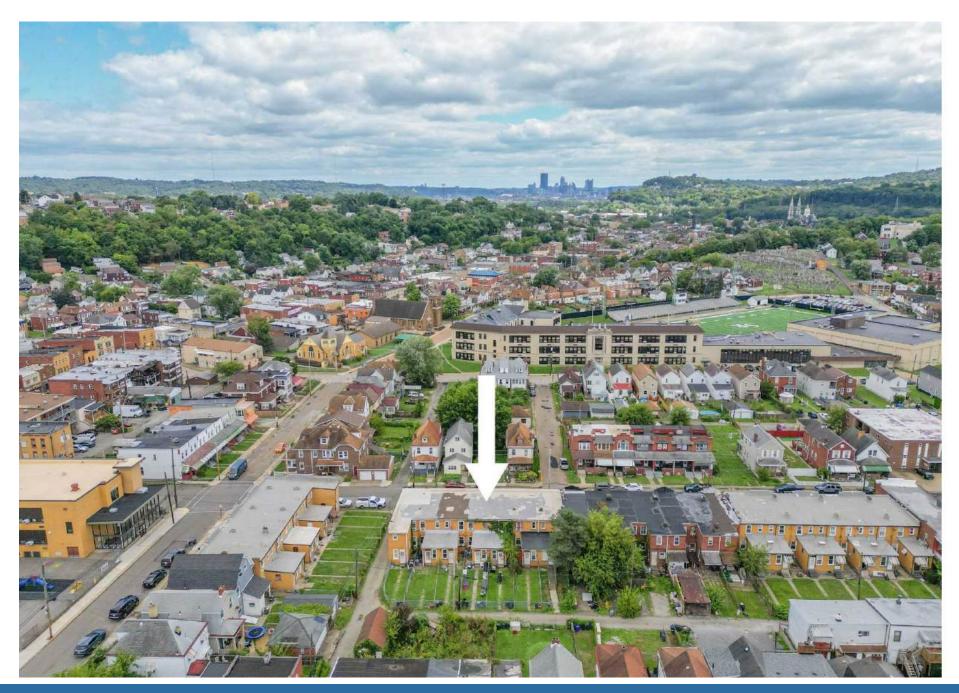

### **Location Overview**

McKees Rocks, PA, is a historic borough located along the Ohio River just northwest of Pittsburgh. Known for its industrial heritage, the area features a mix of historic buildings, residential neighborhoods, and industrial sites. The McKees Rocks Bridge, a prominent landmark, connects the borough to the surrounding regions and offers scenic views of the river. With a rich cultural history and a strong sense of community, McKees Rocks is a revitalized town with deep roots in the steel and manufacturing industries.