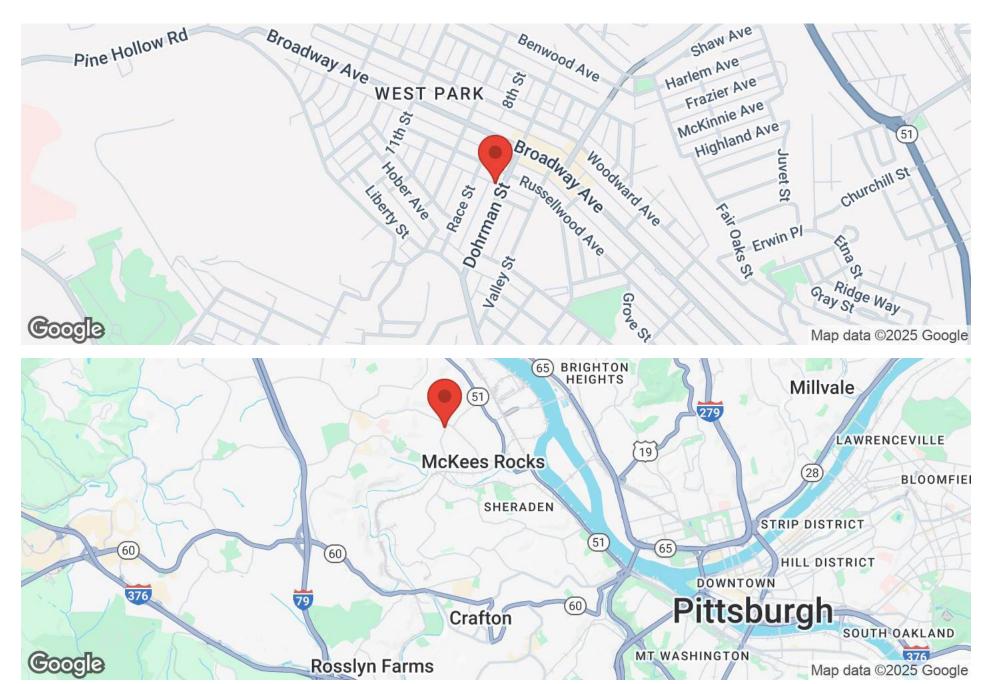

e tenants including trash. Consistent high occupancy property with little landlord expenses. Broker is part of ownership group.

### **Location Overview**

McKees Rocks, PA, is a historic borough located along the Ohio River just northwest of Pittsburgh. Known for its industrial heritage, the area features a mix of historic buildings, residential neighborhoods, and industrial sites. The McKees Rocks Bridge, a prominent landmark, connects the borough to the surrounding regions and offers scenic views of the river. With a rich cultural history and a strong sense of community, McKees Rocks is a revitalized town with deep roots in the steel and manufacturing industries.



# Photos and Maps































### **REGIONAL MAP**





### **AERIAL MAP**





### **LOCATION MAPS**







### **DEMOGRAPHICS**



| Population          | 1 Mile   | 3 Miles  | 5 Miles  |
|---------------------|----------|----------|----------|
| Male                | 5,109    | 38,826   | 88,296   |
| Female              | 5,415    | 41,320   | 93,334   |
| Total Population    | 10,524   | 80,146   | 181,630  |
| Age                 | 1 Mile   | 3 Miles  | 5 Miles  |
| Ages 0-14           | 1,923    | 12,652   | 26,733   |
| Ages 15-24          | 1,413    | 9,662    | 20,342   |
| Ages 25-54          | 3,995    | 32,601   | 74,320   |
| Ages 55-64          | 1,300    | 10,995   | 25,443   |
| Ages 65+            | 1,893    | 14,236   | 34,792   |
| Race                | 1 Mile   | 3 Miles  | 5 Miles  |
| White               | 7,351    | 63,416   | 149,552  |
| Black               | 2,799