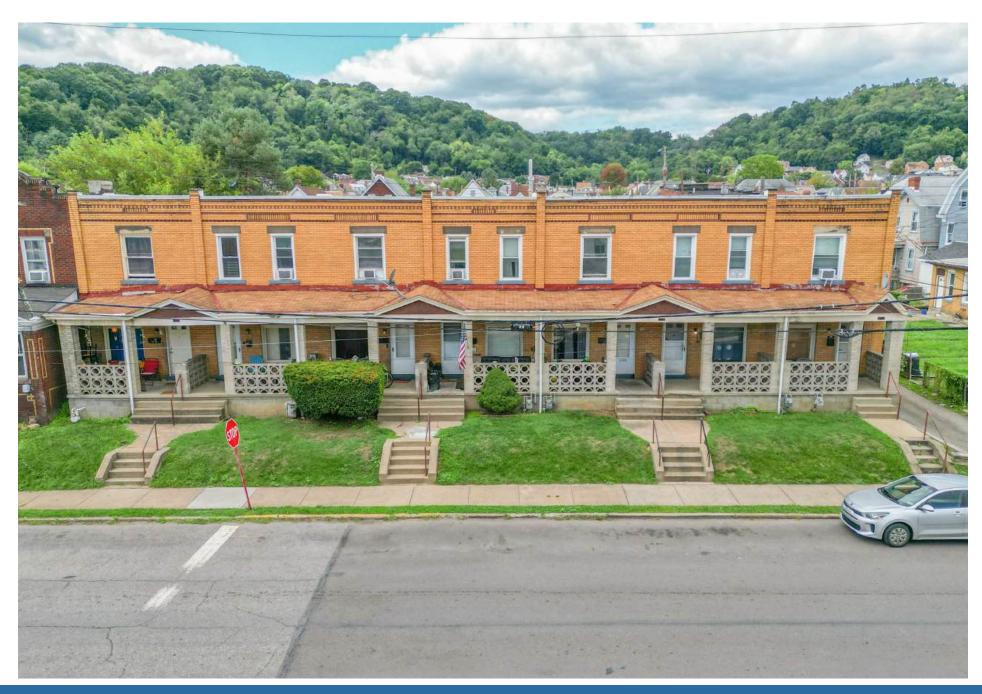

### **PROPERTY SUMMARY**

STOWE 7-UNITS 1120-1126 DORHMAN 1120 Dohrman St | McKees Rocks, PA 15136-2471

### **Property Summary**

Building SF: 9,800 9.984 SF Lot Size: Parking: Street \$465,000 Price: Year Built: 1950 Zoning: Multi Family **Total Units** Current Occupancy % 100% Current Cap Rate % 8.6% Disclosure Broker is part of ownership group

### **Property Overview**

7 Unit side by side 2 bedroom 1 bath townhouse investment property for sale. Consistent performing asset with all utilities paid by the tenants including trash. Consistent high occupancy property with little landlord expenses. Broker is part of ownership group.

# Photos and Maps