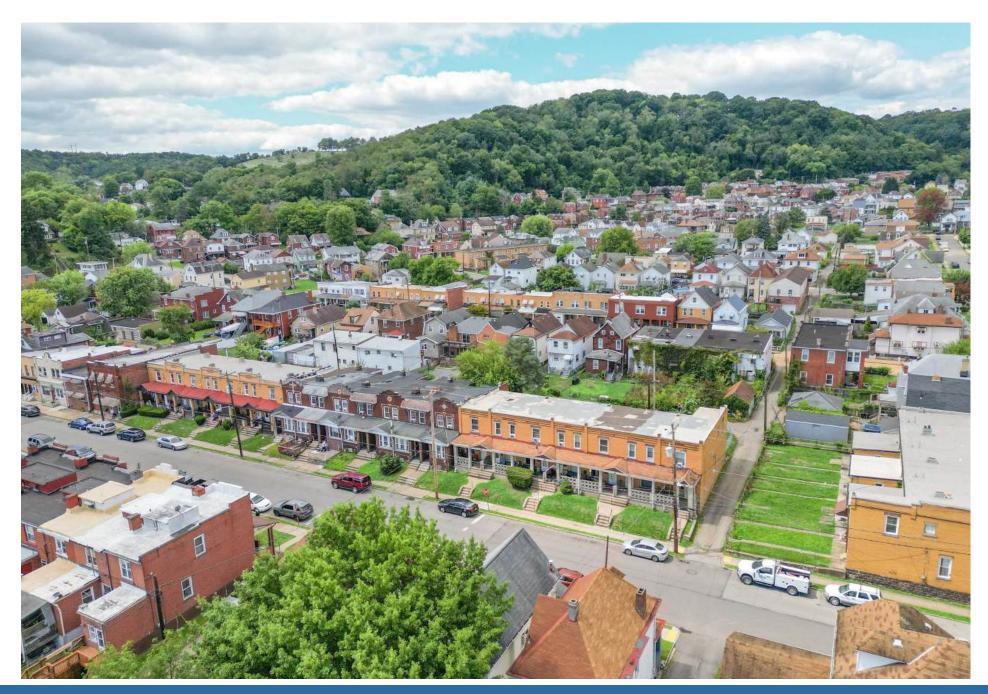

### **Location Overview**

McKees Rocks, PA, is a historic borough located along the Ohio River just northwest of Pittsburgh. Known for its industrial heritage, the area features a mix of historic buildings, residential neighborhoods, and industrial sites. The McKees Rocks Bridge, a prominent landmark, connects the borough to the surrounding regions and offers scenic views of the river. With a rich cultural history and a strong sense of community, McKees Rocks is a revitalized town with deep roots in the steel and manufacturing industries.

# Photos and Maps

### **AERIAL MAP**