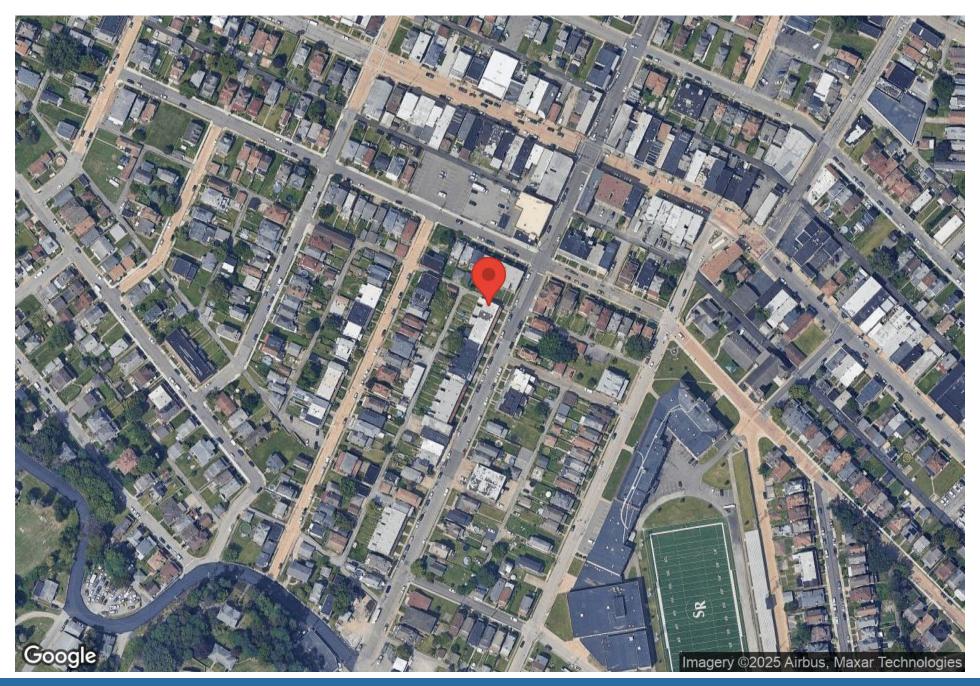

th all utilities paid by the tenants including trash. Consistent high occupancy property with little landlord expenses. Broker is part of ownership group.

### **Location Overview**

McKees Rocks, PA, is a historic borough located along the Ohio River just northwest of Pittsburgh. Known for its industrial heritage, the area features a mix of historic buildings, residential neighborhoods, and industrial sites. The McKees Rocks Bridge, a prominent landmark, connects the borough to the surrounding regions and offers scenic views of the river. With a rich cultural history and a strong sense of community, McKees Rocks is a revitalized town with deep roots in the steel and manufacturing industries.



# Photos and Maps































### **REGIONAL MAP**





### **AERIAL MAP**





### **LOCATION MAPS**







### **DEMOGRAPHICS**



| Population          | 1 Mile   | 3 Miles  | 5 Miles  |
|---------------------|----------|----------|----------|
| Male                | 5,109    | 38,826   | 88,296   |
| Female              | 5,415    | 41,320   | 93,334   |
| Total Population    | 10,524   | 80,146   | 181,630  |
| Age                 | 1 Mile   | 3 Miles  | 5 Miles  |
| Ages 0-14           | 1,923    | 12,652   | 26,733   |
| Ages 15-24          | 1,413    | 9,662    | 20,342   |
| Ages 25-54          | 3,995    | 32,601   | 74,320   |
| Ages 55-64          | 1,300    | 10,995   | 25,443   |
| Ages 65+            | 1,893    | 14,236   | 34,792   |
| Race                | 1 Mile   | 3 Miles  | 5 Miles  |
| White               | 7,351    | 63,416   | 149,552  |
|