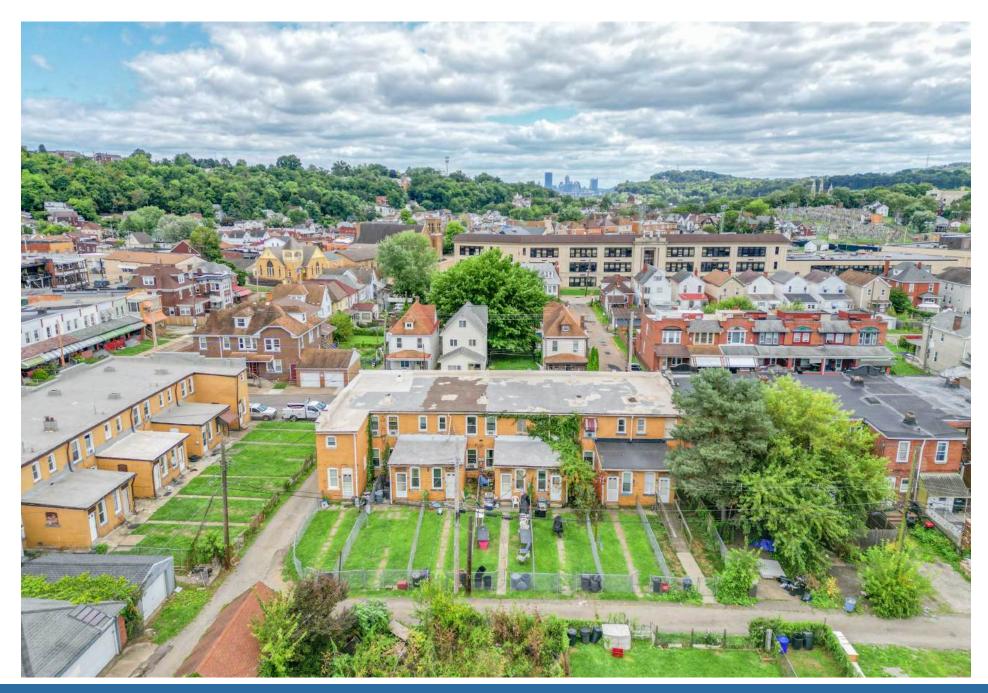

### **PROPERTY SUMMARY**

STOWE 7-UNITS 1120-1126 DORHMAN 1120 Dohrman St | McKees Rocks, PA 15136-2471

### **Property Summary**

Building SF: 9,800 9.984 SF Lot Size: Parking: Street \$465,000 Price: Year Built: 1950 Zoning: Multi Family **Total Units** Current Occupancy % 100% Current Cap Rate % 8.6% Disclosure Broker is part of ownership group

### **Property Overview**

7 Unit side by side 2 bedroom 1 bath townhouse investment property for sale. Consistent performing asset with all utilities paid by the tenants including trash. Consistent high occupancy property with little landlord expenses. Broker is part of ownership group.