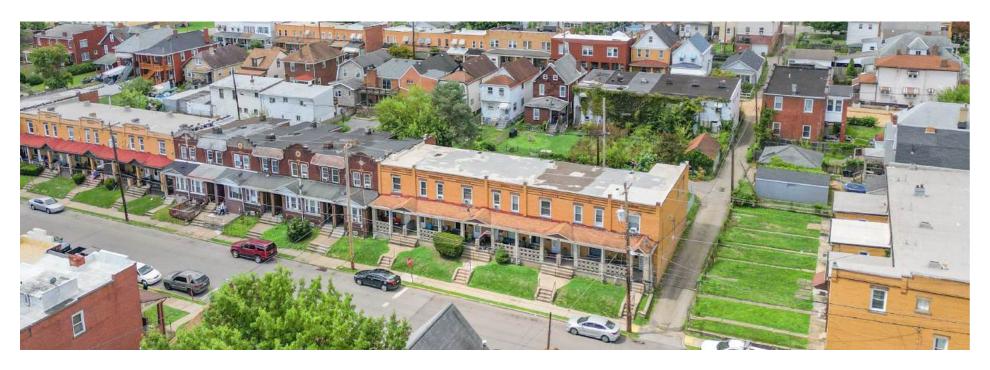

### **Location Overview**

McKees Rocks, PA, is a historic borough located along the Ohio River just northwest of Pittsburgh. Known for its industrial heritage, the area features a mix of historic buildings, residential neighborhoods, and industrial sites. The McKees Rocks Bridge, a prominent landmark, connects the borough to the surrounding regions and offers scenic views of the river. With a rich cultural history and a strong sense of community, McKees Rocks is a revitalized town with deep roots in the steel and manufacturing industries.

# Photos and Maps

### **AERIAL MAP**