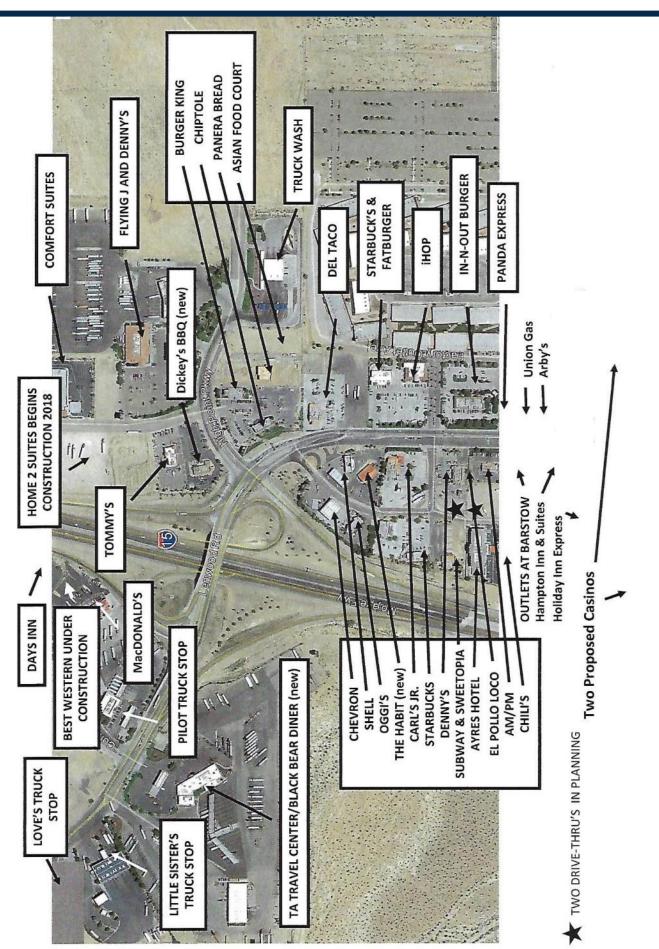

## SIDEWINDER ROAD COMMERCIAL LAND



- erty with no street frontage, sold for \$330,000 (\$16,500/acre).
- Adjacent 20 acre property one parcel west of the subject property with no freeway visibility is for sale for \$20,000/acre.

DISCLAIMER: This information has been obtained from sources believed to be reliable. It is not verified and we make no guarantee, warranty or representation about any portion of it. Any opinions or assumptions are used for example only and do not represent the current or future performance of the property. You and your advisors should consult a careful, independent investigation of the property and consult with your own professionals to determine its suitability for your needs to your satisfaction.

## **RETAIL USERS ONE EXIT NORTH OF SUBJECT PROPERTY**