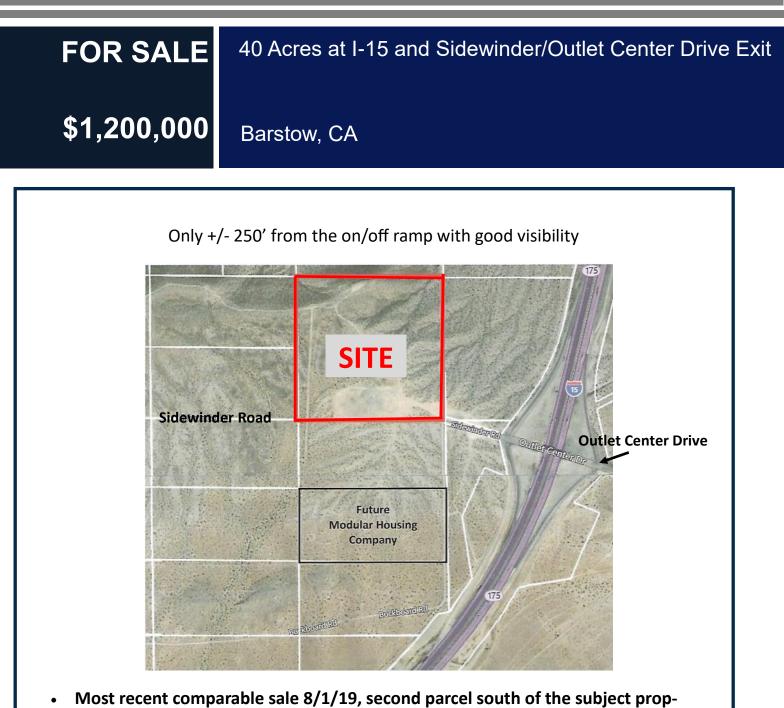

## SIDEWINDER ROAD COMMERCIAL LAND

- erty with no street frontage, sold for \$330,000 (\$16,500/acre).
- Adjacent 20 acre property one parcel west of the subject property with no freeway visibility is for sale for \$20,000/acre.