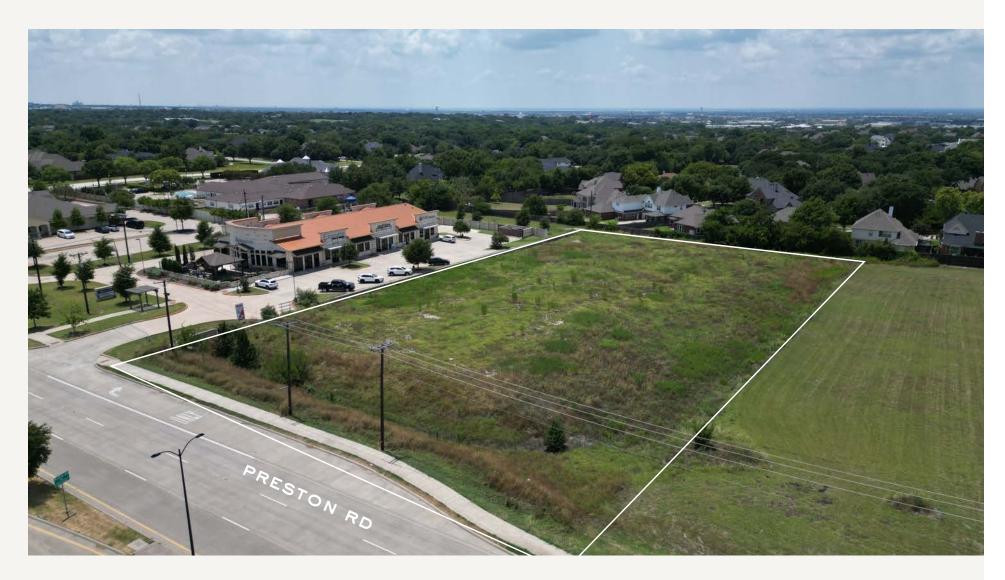

## PROPERTY FEATURES

- Shovel-ready site; Owner has completed substantial site work, building plans and studies, including:
  - Full set of final as-built plans for 31,204 square foot 2-building mixed-use development
  - Full grading of site
  - Drainage improvements and retaining walls
  - Cross-Access Agreements
  - Approved set of civil plans
  - Approved ESA report
  - Geotechnical Report
- Preston Road frontage provides excellent visibility High traffic area: 56,272 VPD
- Zoning: Commercial-1 Ideal for retail or mixed-use development
- 3 miles to 97 acre Universal Studios development set to open in 2026
- 5.6 Miles to The Star
- 3.2 miles to Toyota Stadium
- Frisco ISD: A+ Overall Grade by Niche.com

## LOCATION OVERVIEW

Prime land opportunity with excellent access to major highways, including 121/ Sam Rayburn and the Dallas North Tollway. Located just minutes from The Star and Toyota Stadium, this property provides great visibility and accessibility for a variety of development possibilities. Its strategic position in a rapidly growing area ensures connectivity to key commercial and residential hubs within the DFW metroplex.