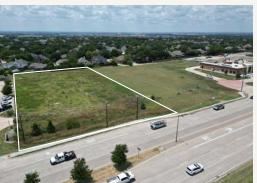

## PROPERTY FEATURES

- Shovel-ready site; Owner has completed substantial site work, building plans and studies, including:
  - Full set of final as-built plans for 31,204 square foot 2-building mixed-use development
  - Full grading of site
  - Drainage improvements and retaining walls
  - Cross-Access Agreements
  - Approved set of civil plans
  - Approved ESA report
  - Geotechnical Report
- Preston Road frontage provides excellent visibility High traffic area: 56,272 VPD
- Zoning: Commercial-1 Ideal for retail or mixed-use development
- 3 miles to 97 acre Universal Studios development set to open in 2026
- 5.6 Miles to The Star
- 3.2 miles to Toyota Stadium
- Frisco ISD: A+ Overall Grade by Niche.com