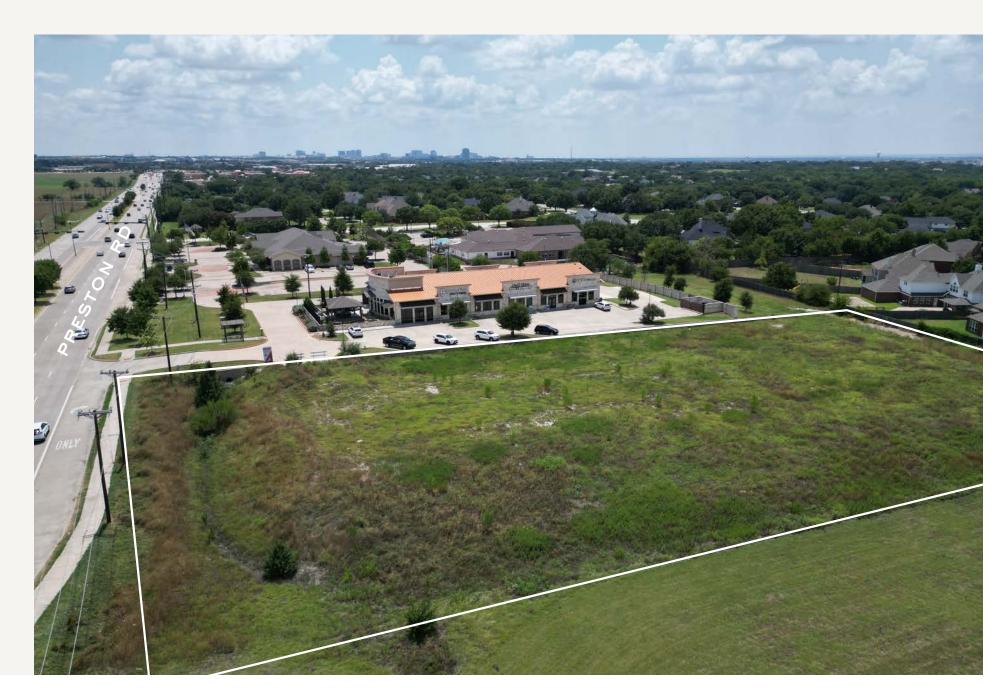

## PROPERTY FEATURES

- Shovel-ready site; Owner has completed substantial site work, building plans and studies, including:
  - Full set of final as-built plans for 31,204 square foot 2-building mixed-use development
  - Full grading of site
  - Drainage improvements and retaining walls
  - Cross-Access Agreements
  - Approved set of civil plans
  - Approved ESA report
  - Geotechnical Report
- Preston Road frontage provides excellent visibility High traffic area: 56,272 VPD
- Zoning: Commercial-1 Ideal for retail or mixed-use development
- 3 miles to 97 acre Universal Studios development set to open in 2026
- 5.6 Miles to The Star
- 3.2 miles to Toyota Stadium
- Frisco ISD: A+ Overall Grade by Niche.com

## LOCATION OVERVIEW

Prime land opportunity with excellent access to major highways, including 121/ Sam Rayburn and the Dallas North Tollway. Located just minutes from The Star and Toyota Stadium, this property provides great visibility and accessibility for a variety of development possibilities. Its strategic position in a rapidly growing area ensures connectivity to key commercial and residential hubs within the DFW metroplex.