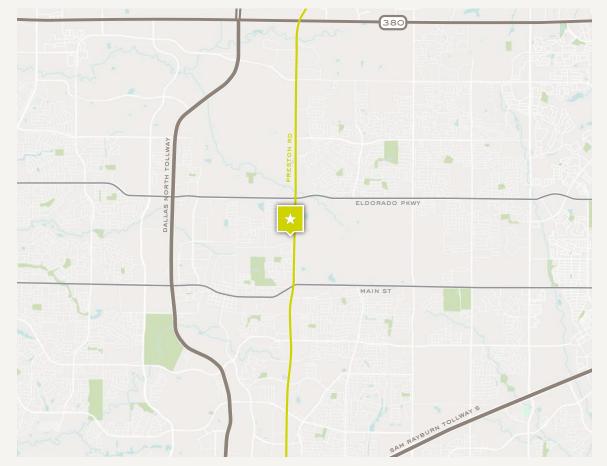

## LOCATION OVERVIEW

Prime land opportunity with excellent access to major highways, including 121/ Sam Rayburn and the Dallas North Tollway. Located just minutes from The Star and Toyota Stadium, this property provides great visibility and accessibility for a variety of development possibilities. Its strategic position in a rapidly growing area ensures connectivity to key commercial and residential hubs within the DFW metroplex.