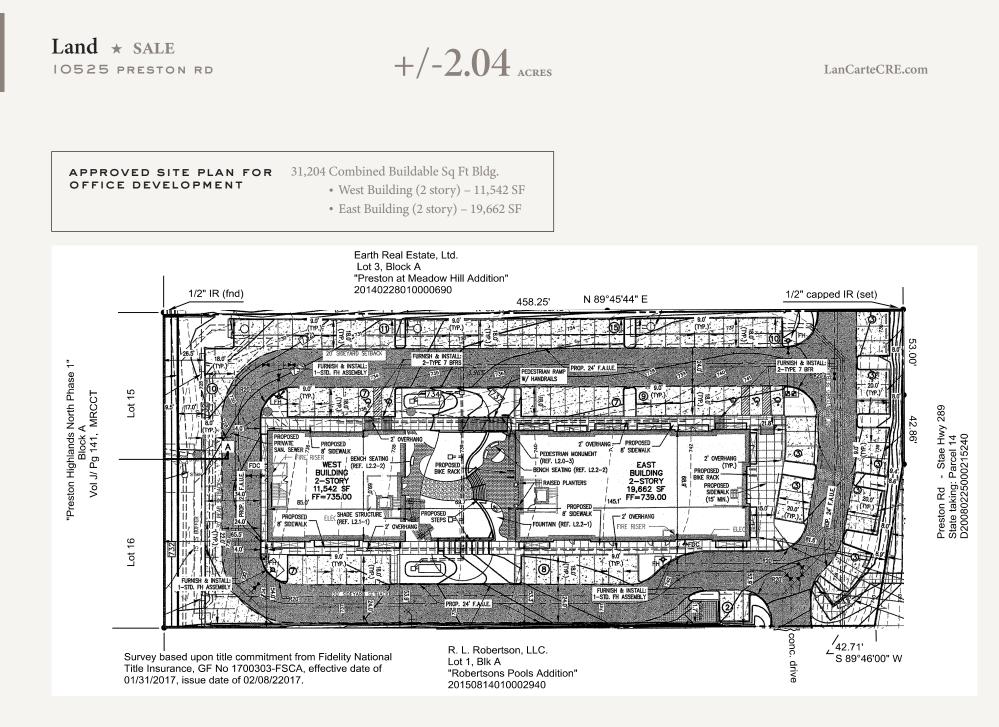

## PROPERTY FEATURES

- Shovel-ready site; Owner has completed substantial site work, building plans and studies, including:
  - Full set of final as-built plans for 31,204 square foot 2-building mixed-use development
  - Full grading of site
  - Drainage improvements and retaining walls
  - Cross-Access Agreements
  - Approved set of civil plans
  - Approved ESA report
  - Geotechnical Report
- Preston Road frontage provides excellent visibility High traffic area: 56,272 VPD
- Zoning: Commercial-1 Ideal for retail or mixed-use development
- 3 miles to 97 acre Universal Studios development set to open in 2026
- 5.6 Miles to The Star
- 3.2 miles to Toyota Stadium
- Frisco ISD: A+ Overall Grade by Niche.com