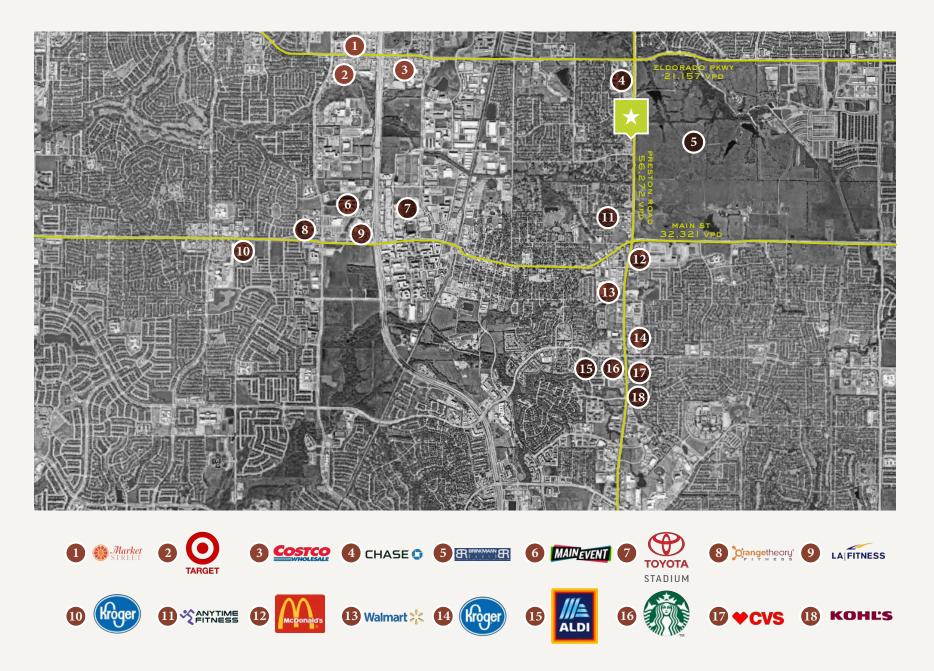

## PROPERTY FEATURES

- Shovel-ready site; Owner has completed substantial site work, building plans and studies, including:
  - Full set of final as-built plans for 31,204 square foot 2-building mixed-use development
  - Full grading of site
  - Drainage improvements and retaining walls
  - Cross-Access Agreements
  - Approved set of civil plans
  - Approved ESA report
  - Geotechnical Report
- Preston Road frontage provides excellent visibility High traffic area: 56,272 VPD
- Zoning: Commercial-1 Ideal for retail or mixed-use development
- 3 miles to 97 acre Universal Studios development set to open in 2026
- 5.6 Miles to The Star
- 3.2 miles to Toyota Stadium
- Frisco ISD: A+ Overall Grade by Niche.com

## LOCATION OVERVIEW

Prime land opportunity with excellent access to major highways, including 121/ Sam Rayburn and the Dallas North Tollway. Located just minutes from The Star and Toyota Stadium, this property provides great visibility and accessibility for a variety of development possibilities. Its strategic position in a rapidly growing area ensures connectivity to key commercial and residential hubs within the DFW metroplex.