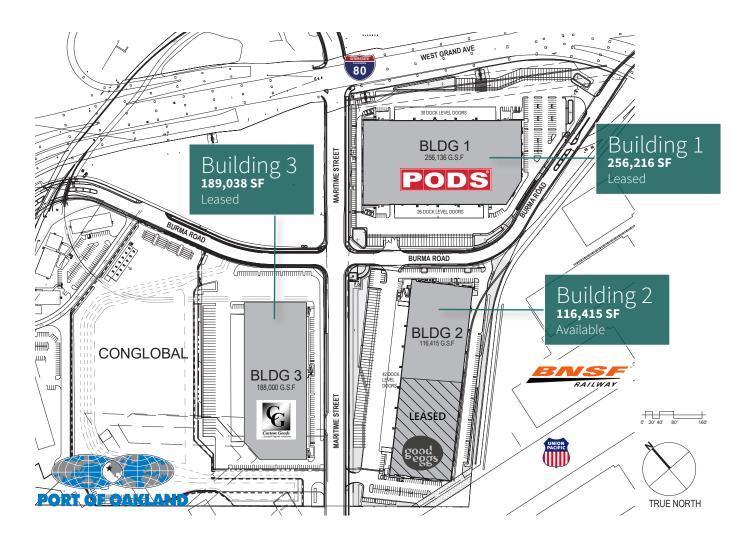

## **Building Highlights**

- ±116,415 SF State-of-the-Art Warehouse as part of a larger ±232,785 SF building
- ±2,685 SF Office
- ±32' clear height
- ESFR fire suppression system

- Designed and built to LEED® standards
- 1.33% skylights
- 6" reinforced concrete floors
- ±2,000 amps of 277/480v power
- ±50' x 52' typical column spacing

#### **Loading Area**

- 21 dock high loading positions
- 1 grade level door

#### Parking

- 29 trailer parking positions
- Ample auto parking spaces

Oakland Global Logistics Center sits just one block from the fifth busiest container port in the United States.