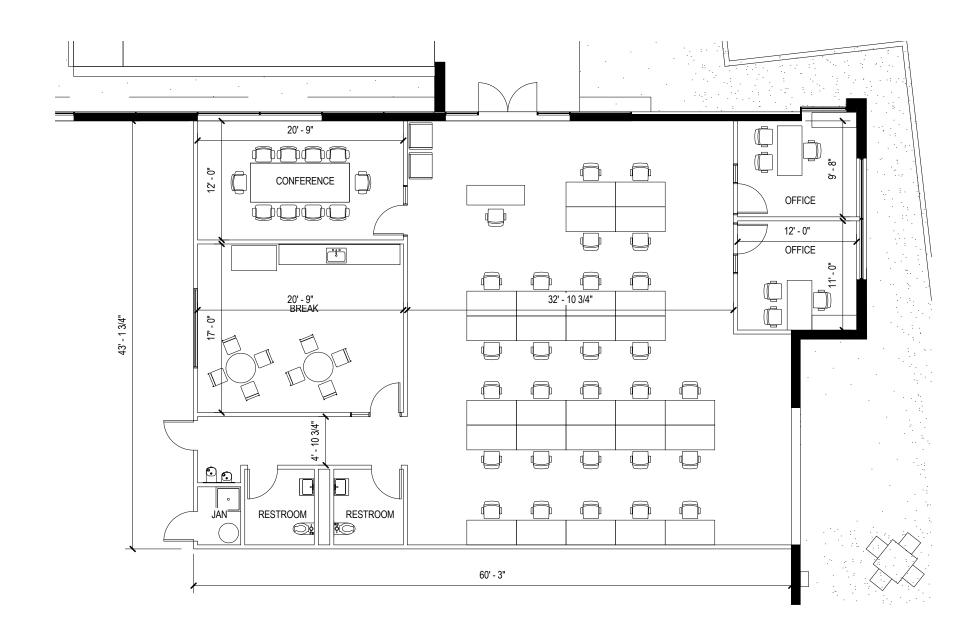

## **Building Highlights**

- ±116,415 SF State-of-the-Art Warehouse as part of a larger ±232,785 SF building
- ±2,685 SF Office
- ±32' clear height
- ESFR fire suppression system

- Designed and built to LEED® standards
- 1.33% skylights
- 6" reinforced concrete floors
- ±2,000 amps of 277/480v power
- ±50' x 52' typical column spacing