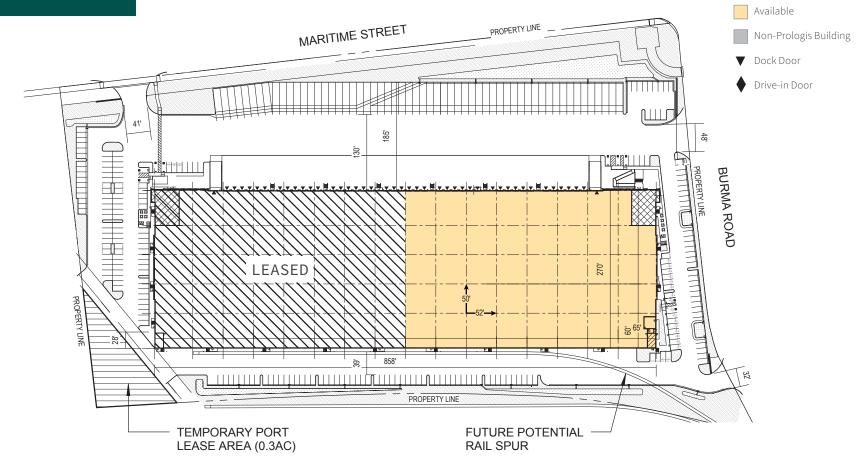

## **Building Highlights**

- ±116,415 SF State-of-the-Art Warehouse as part of a larger ±232,785 SF building
- ±2,685 SF Office
- ±32' clear height
- ESFR fire suppression system

- Designed and built to LEED® standards
- 1.33% skylights
- 6" reinforced concrete floors
- ±2,000 amps of 277/480v power
- ±50' x 52' typical column spacing

#### **Loading Area**

- 21 dock high loading positions
- 1 grade level door

#### Parking

- 29 trailer parking positions
- Ample auto parking spaces

Oakland Global Logistics Center sits just one block from the fifth busiest container port in the United States.