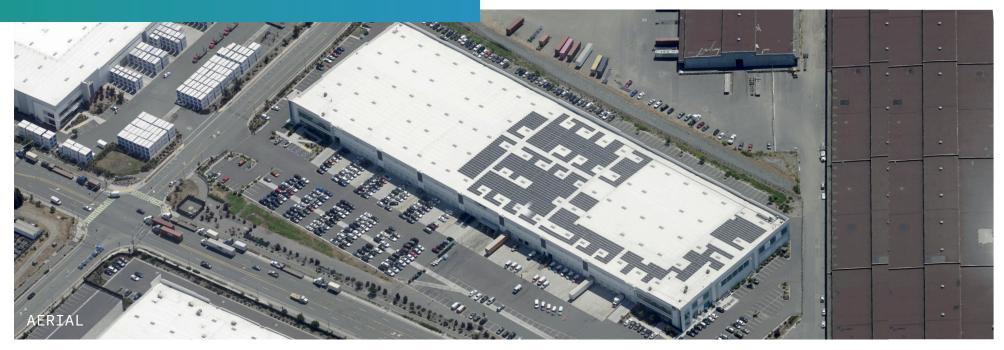

## **Building Highlights**

- ±116,415 SF State-of-the-Art Warehouse as part of a larger ±232,785 SF building
- ±2,685 SF Office
- ±32' clear height
- ESFR fire suppression system

- Designed and built to LEED® standards
- 1.33% skylights
- 6" reinforced concrete floors
- ±2,000 amps of 277/480v power
- ±50' x 52' typical column spacing

#### **Loading Area**

- 21 dock high loading positions
- 1 grade level door

#### Parking

- 29 trailer parking positions
- Ample auto parking spaces

Oakland Global Logistics Center sits just one block from the fifth busiest container port in the United States.