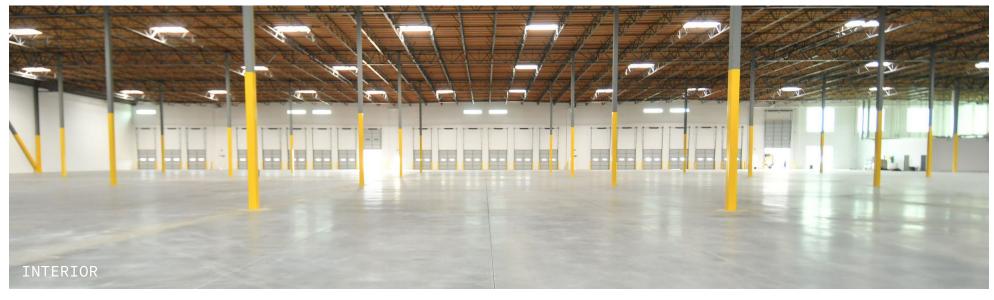

## **Building Highlights**

- ±116,415 SF State-of-the-Art Warehouse as part of a larger ±232,785 SF building
- ±2,685 SF Office
- ±32' clear height
- ESFR fire suppression system

- Designed and built to LEED® standards
- 1.33% skylights
- 6" reinforced concrete floors
- ±2,000 amps of 277/480v power
- ±50' x 52' typical column spacing

#### **Loading Area**

- 21 dock high loading positions
- 1 grade level door