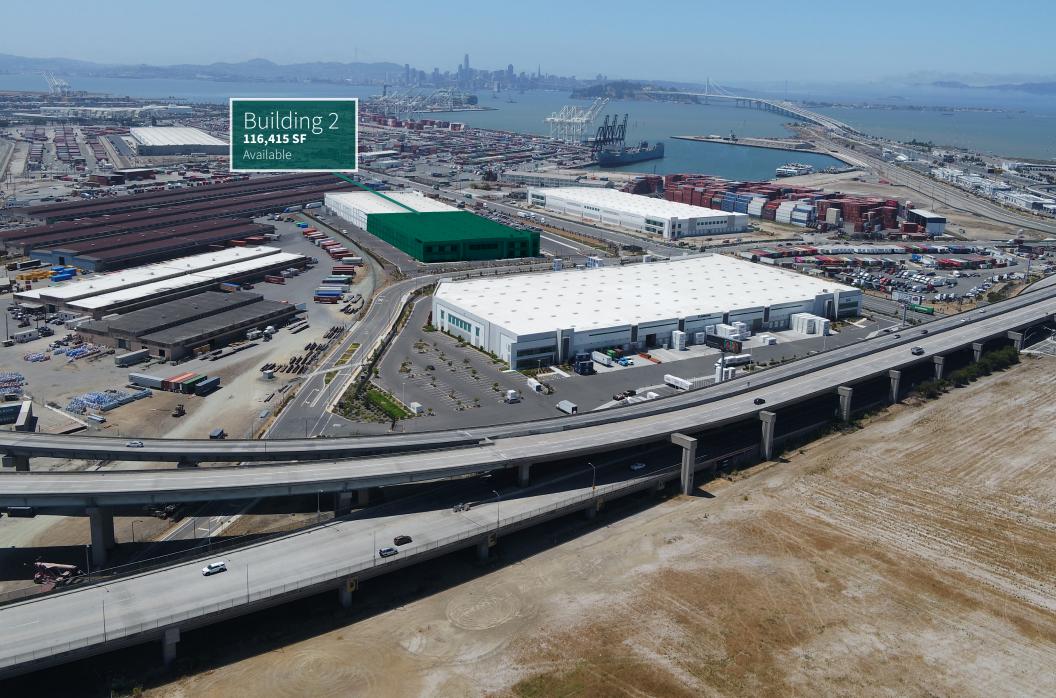

2000 MARITIME STREET | OAKLAND, CA

Prologis Oakland Global Logistics Center

## State-of-the-Art Industrial Park in the Ideal Location

Centrally located in the Bay Area, this premier high throughput distribution facility offers the unprecedented opportunity to reach one of the wealthiest regions in the world with the ability to reach a population base of 10 million consumers within 90 minutes – faster than any other logistics facility in the region.

Oakland Global Logistics Center sits just one block from the fifth busiest container port in the United States. The Port of Oakland loads and discharges more than 99 percent of the containerized goods moving through Northern California.

## **Building Highlights**

- ±116,415 SF State-of-the-Art Warehouse as part of a larger ±232,785 SF building
- ±2,685 SF Office
- ±32' clear height
- ESFR fire suppression system

- Designed and built to LEED® standards
- 1.33% skylights
- 6" reinforced concrete floors
- ±2,000 amps of 277/480v power
- ±50' x 52' typical column spacing