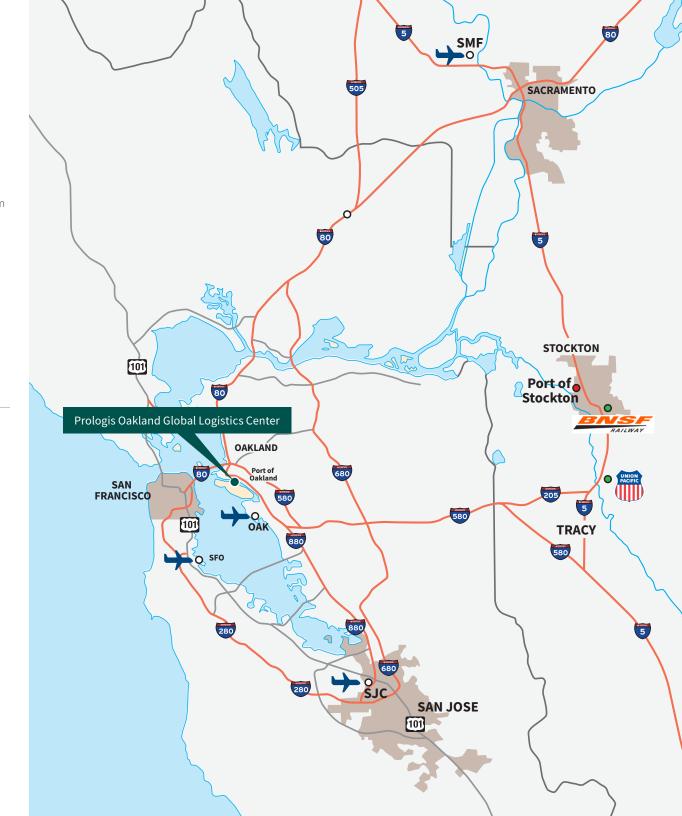

#### Location

- ±253,000 cars a day on I-80
- Approximately 10 million people within a 90 minute delivery time
- Adjacent to Union Pacific and BNSF Rail
- Adjacent to the Port of Oakland
- Part of a larger 58 acre development
- No maritime use restrictions

One Block To The Port Of Oakland

Immediate Highway Access To I-80, I-580, & I-880

Two Airports Located Within 20 Miles

Adjacent To The Bnsf & Union Pacific Multi-Modal Transportation Facilities

8 Miles To Downtown San Francisco

## State-of-the-Art Industrial Park in the Ideal Location

Centrally located in the Bay Area, this premier high throughput distribution facility offers the unprecedented opportunity to reach one of the wealthiest regions in the world with the ability to reach a population base of 10 million consumers within 90 minutes – faster than any other logistics facility in the region.

Oakland Global Logistics Center sits just one block from the fifth busiest container port in the United States. The Port of Oakland loads and discharges more than 99 percent of the containerized goods moving through Northern California.