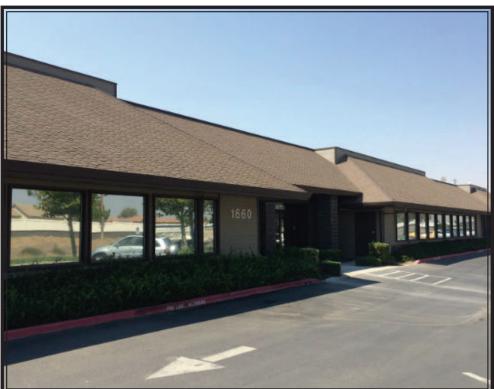

## FOR LEASE

SMALL OFFICE SUITES TRACY AIRPORT CENTER 1660 W. LINNE ROAD TRACY, CA

## FEATURES:

- Attractive two story office building
- Common breakrooms and restrooms
- All utilities included
- \$1,000 security deposit
- Ample on-site parking
- 24/7/365 building access
- On-site property management
- Close proximity to I-580