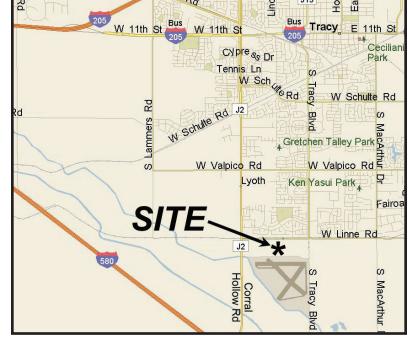

## FOR LEASE

SMALL OFFICE SUITES TRACY AIRPORT CENTER 1660 W. LINNE ROAD TRACY, CA

## FEATURES:

- Attractive two story office building
- Common breakrooms and restrooms
- All utilities included
- \$1,000 security deposit
- Ample on-site parking
- 24/7/365 building access
- On-site property management
- Close proximity to I-580