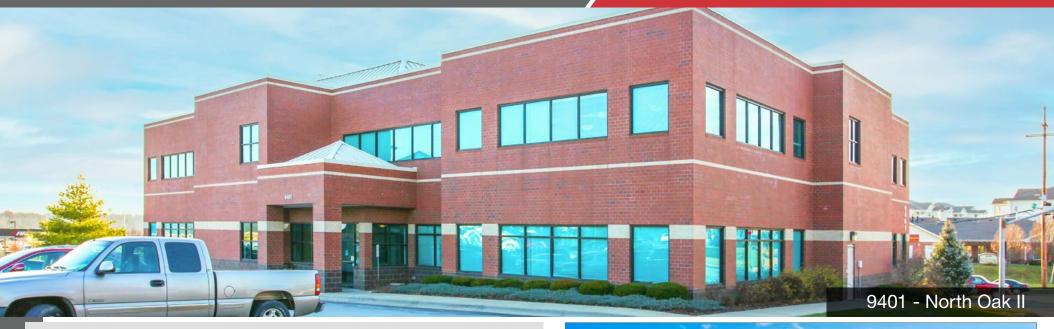

## North Oak Medical Park

North Oak Tfwy & 94th | Kansas City, MO

#### **Property Features**

- 1,733 RSF Former Medical Suite, First Floor Lobby Exposure
- 3,713 SF Former Orthodontist Suite First Floor
- Minutes from North Kansas City, St. Luke's North, and Liberty Hospital Campuses
- Easy Access to Hwy 169 & Hwy 152
- 4 Building Medical Office Campus