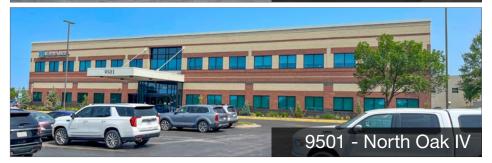

#### **Property Features**

- 1,733 RSF Former Medical Suite, First Floor Lobby Exposure
- 3,713 SF Former Orthodontist Suite First Floor
- Minutes from North Kansas City, St. Luke's North, and Liberty Hospital Campuses
- Easy Access to Hwy 169 & Hwy 152
- 4 Building Medical Office Campus