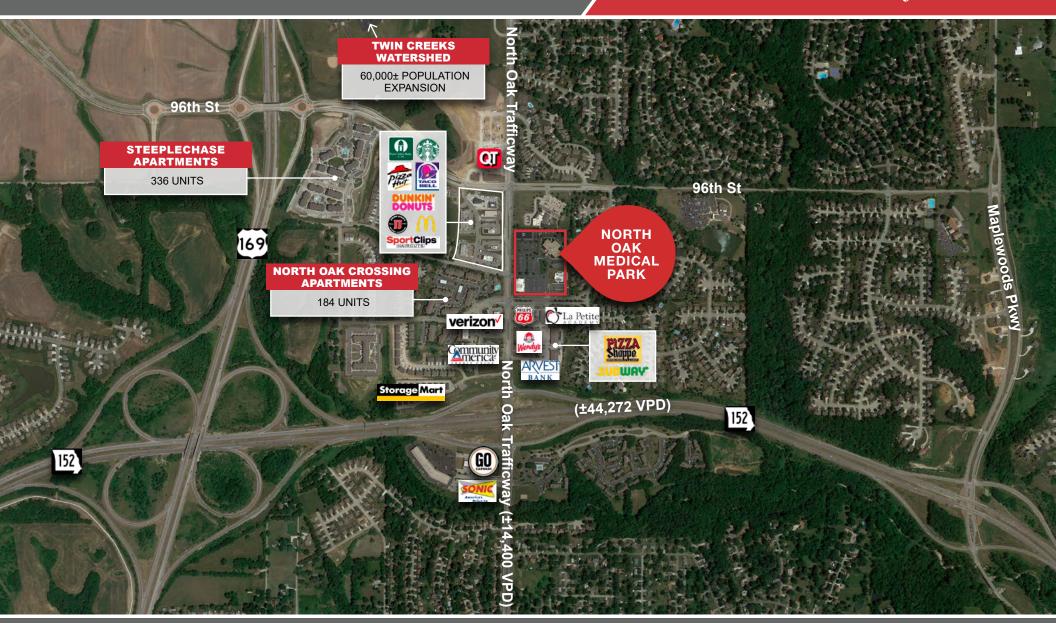

## North Oak Medical Park

North Oak Tfwy & 94th | Kansas City, MO

#### **Property Features**

- 1,733 RSF Former Medical Suite, First Floor Lobby Exposure
- 3,713 SF Former Orthodontist Suite First Floor
- Minutes from North Kansas City, St. Luke's North, and Liberty Hospital Campuses
- Easy Access to Hwy 169 & Hwy 152
- 4 Building Medical Office Campus