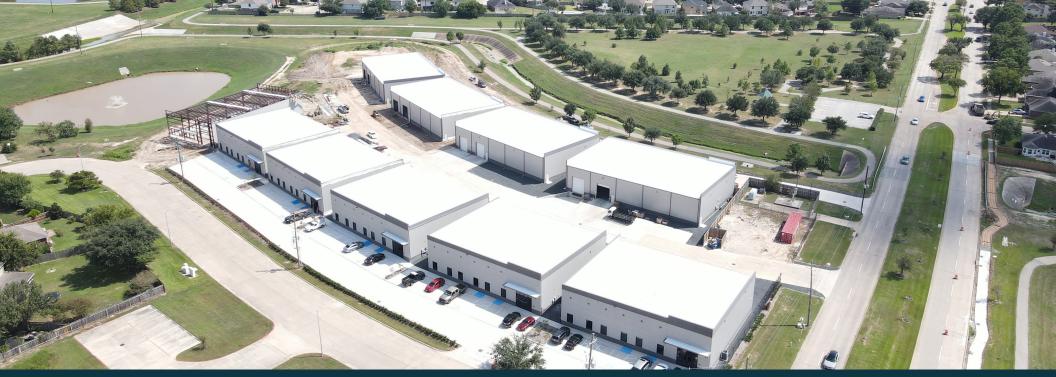

## 8,640 SF Freestanding Building | Katy Mason Business Park

3530 NORTH MASON ROAD, KATY, TX 77449

# 8,640 SF Freestanding Building | Katy Mason Business Park

3530 NORTH MASON ROAD, KATY, TX 77449

## **Property Highlights**

- ±8,640 SF Freestanding Building
- ±1,485 SF of Spec Office
- Steel Construction
- Clear Span
- Two 14 x 14 Grade Level Doors
- · Clear Height 23'
- LED Lighting in Warehouse