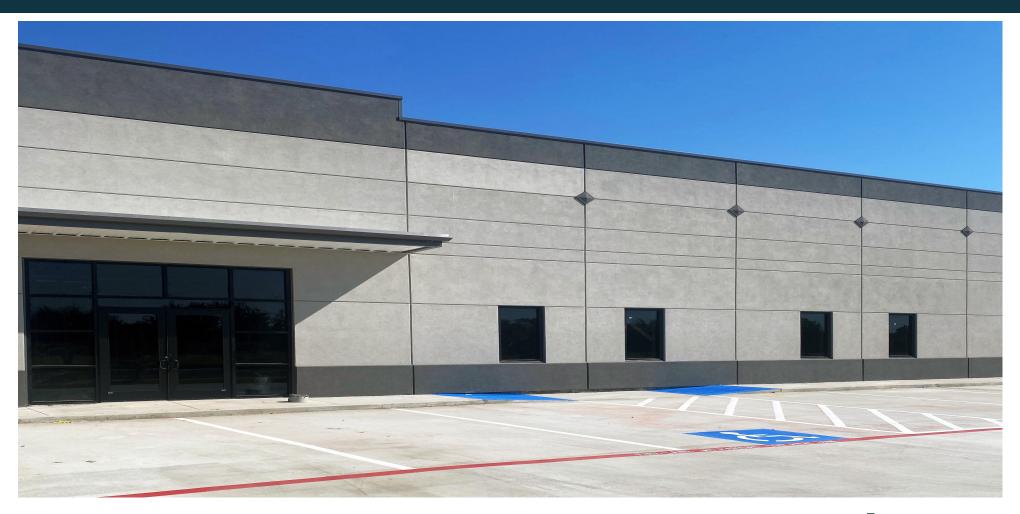

## 8,640 SF Freestanding Building | Katy Mason Business Park

3530 NORTH MASON ROAD, KATY, TX 77449

# 8,640 SF Freestanding Building | Katy Mason Business Park

3530 NORTH MASON ROAD, KATY, TX 77449

## **Property Highlights**

- ±8,640 SF Freestanding Building
- ±1,485 SF of Spec Office
- Steel Construction
- Clear Span
- Two 14 x 14 Grade Level Doors
- · Clear Height 23'
- LED Lighting in Warehouse