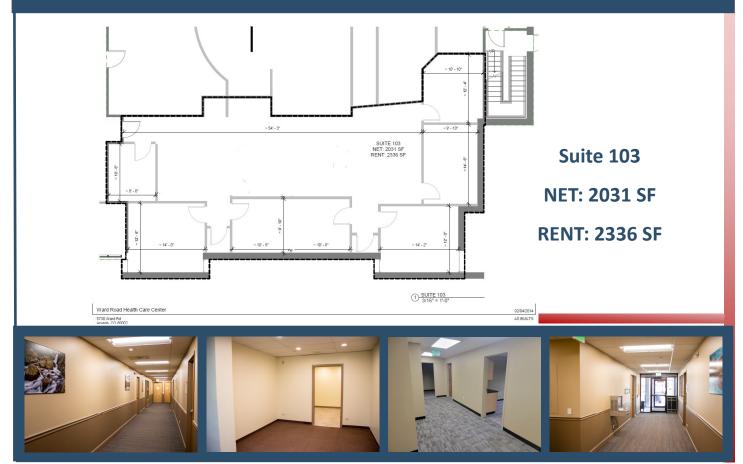

## 5730 Ward Road

Arvada, CO 80002 **PROPERTY HIGHLIGHTS** Pricing upon 2336 SF AVAILABLE SUITE 103: 2336SF - Reception area, 4 offices/exam **AVAILABLE** request NOW rooms, conference room, kitchen and private restroom. Conveniently located just over 2 miles from the new PARKING Lutheran Hospital. **BUILT IN** 7:1,000 Perfect for office or medical use. **B-2 ARVADA** 1985 RATIO ZONING **COMMONS AREAS RENOVATED IN 2020** 

## **FLOOR PLAN**