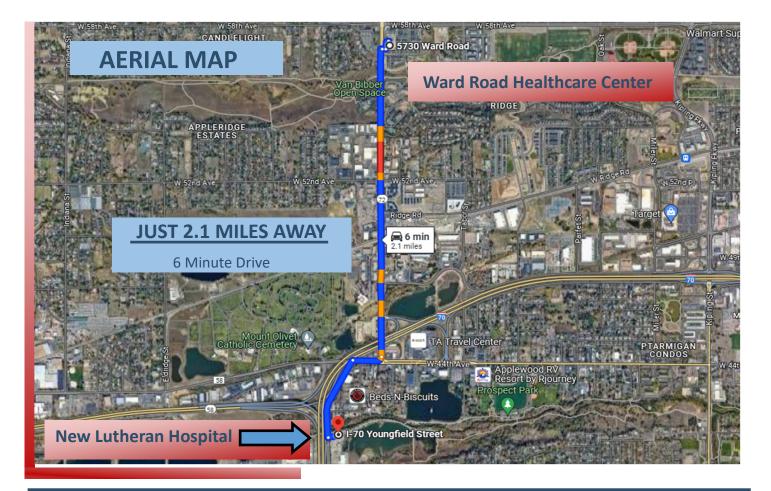

## 5730 Ward Road

Arvada, CO 80002 **PROPERTY HIGHLIGHTS** Pricing upon 2336 SF AVAILABLE SUITE 103: 2336SF - Reception area, 4 offices/exam **AVAILABLE** request NOW rooms, conference room, kitchen and private restroom. Conveniently located just over 2 miles from the new PARKING Lutheran Hospital. **BUILT IN** 7:1,000 Perfect for office or medical use. **B-2 ARVADA** 1985 RATIO ZONING **COMMONS AREAS RENOVATED IN 2020** 