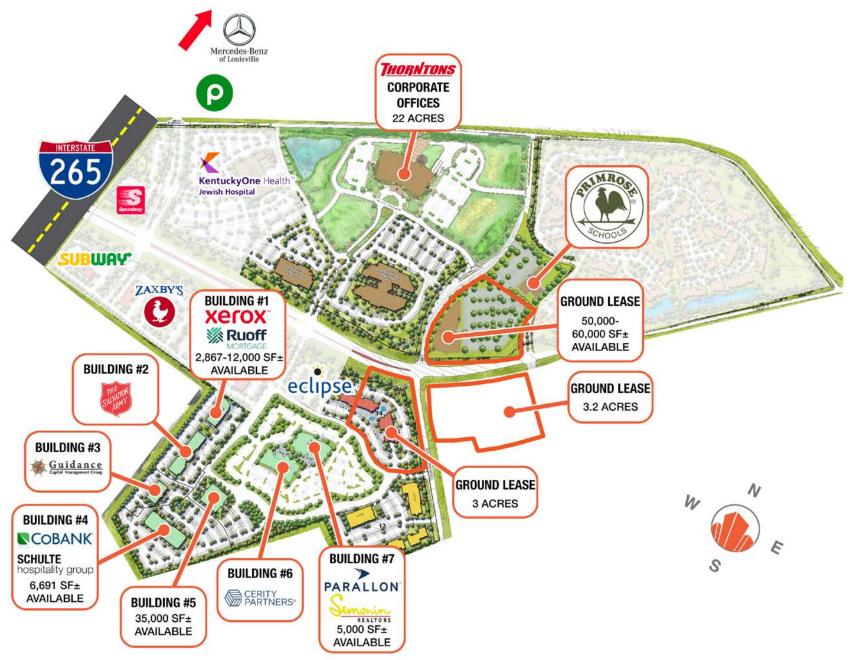

marge marge marge

 Image: marge marge

 Image: marge marge

 Image: marge

#### **CLASS A OFFICE PARK** 6,691 SQUARE FEET

- Old Henry Crossings Building 4
- Located in East End, 2nd floor, lobby exposure
- 4:1 parking ratio
- Join Cerity, Semonin, Guidance Capital and Schulte
   Hospitality
- Landscaped courtyard, well maintained
- Easy access to I-265 & I-64
- Located near Publix, Mercedes Benz and Harley Davidson

NANCY DUPPS, SIOR 502 454 4929 NDUPPS@TRIOCPG.COM

JUSTIN BAKER, SIOR 502 454 0911 JBAKER@TRIOCPG.COM

9750 ORMSBY STATION RD., SUITE 302 | LOUISVILLE, KY 40223

### **FLOOR PLAN**





T|B|D| +

#### **AERIAL**







Factory Ln

Map data @2022 Imagery @2022 , IndianaMap Framework Data, Maxar Technologies, U.S. Geological Survey, USDA/FPAC/GEO Terms of Us

## **SITE PLAN**