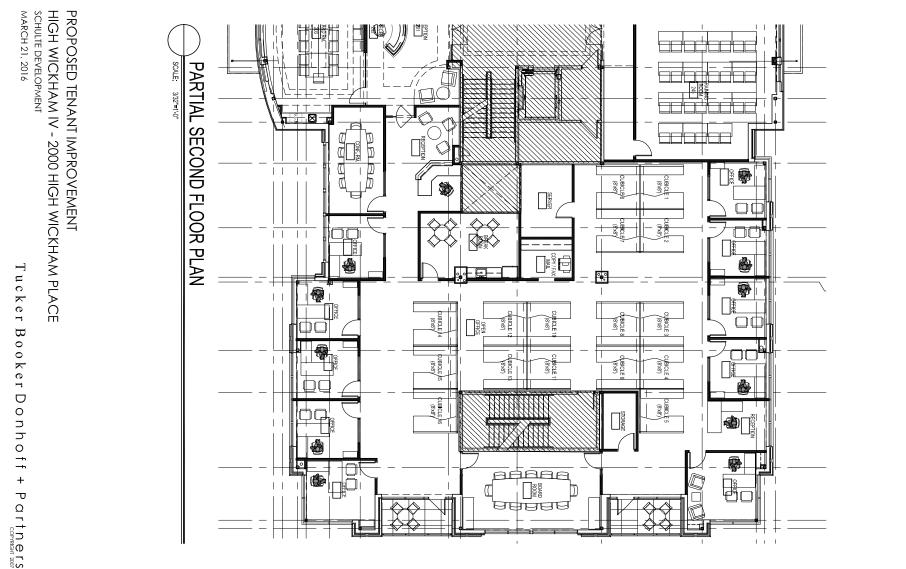

# 2000 HIGH WICKHAM PL I LOUISVILLE, KY 40245

# **OFFICE FOR LEASE**

 Image: marge marge marge

 Image: marge marge

 Image: marge marge

 Image: marge

#### **CLASS A OFFICE PARK** 6,691 SQUARE FEET

- Old Henry Crossings Building 4
- Located in East End, 2nd floor, lobby exposure
- 4:1 parking ratio
- Join Cerity, Semonin, Guidance Capital and Schulte
   Hospitality
- Landscaped courtyard, well maintained
- Easy access to I-265 & I-64
- Located near Publix, Mercedes Benz and Harley Davidson

NANCY DUPPS, SIOR 502 454 4929 NDUPPS@TRIOCPG.COM

JUSTIN BAKER, SIOR 502 454 0911 JBAKER@TRIOCPG.COM

9750 ORMSBY STATION RD., SUITE 302 | LOUISVILLE, KY 40223

### **FLOOR PLAN**





T|B|D| +

#### **AERIAL**







Factory Ln

Map data @2022 Imagery @2022 , IndianaMap Framework Data, Maxar Technologies, U.S. Geological Survey, USDA/FPAC/GEO Terms of Us

## **SITE PLAN**