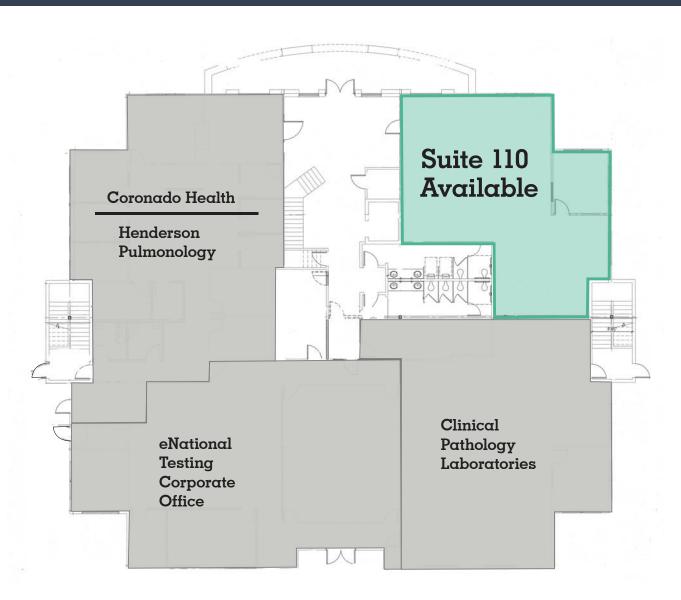

## Suite 110 Ground floor

Horizon Medical Plaza 3007 W. Horizon Ridge Pkwy. Henderson, NV 89052

#### Suite 110

2,004 sf

Lease rate: \$1.85 NNN PSF \$0.46 CAM PSF

Horizon Medical Plaza 3007 W. Horizon Ridge Pkwy. Henderson, NV 89052