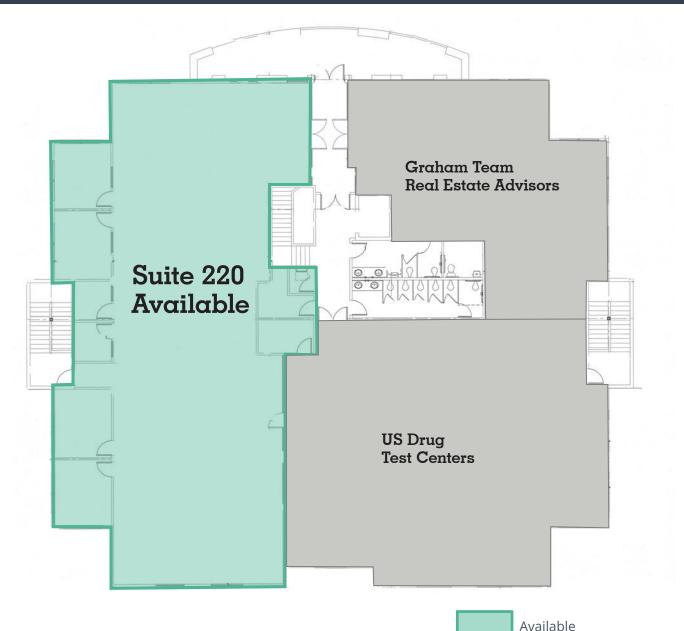

# Suite 220 Second floor

Horizon Medical Plaza 3007 W. Horizon Ridge Pkwy. Henderson, NV 89052

#### Suite 220

5,147 sf

Lease rate: \$1.85 NNN PSF

\$0.46 CAM PSF

AVISON YOUNG 10845 Griffith Peak Drive, Suite 100 Las Vegas, NV 89135 **o** 702.472.7979 **F** 702.475.7545