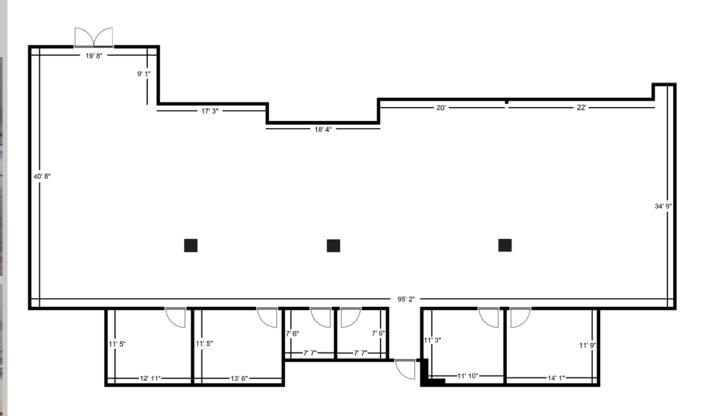

## Suite 110 Ground floor

Horizon Medical Plaza 3007 W. Horizon Ridge Pkwy. Henderson, NV 89052

#### Suite 110

2,004 sf

Lease rate: \$1.85 NNN PSF \$0.46 CAM PSF

Horizon Medical Plaza 3007 W. Horizon Ridge Pkwy. Henderson, NV 89052