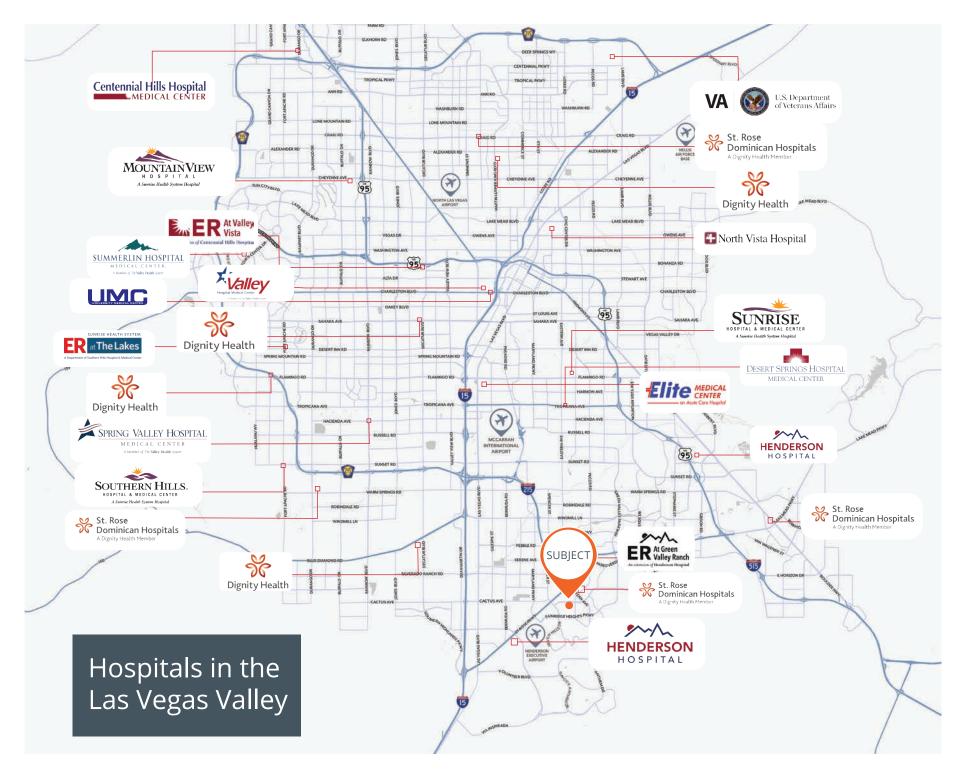

AVISON YOUNG 10845 Griffith Peak Drive, Suite 100 Las Vegas, NV 89135 **O** 702.472.7979 **F** 702.475.7545 **BARTON HYDE** 

D 702.475.7546 barton.hyde@avisonyoung.com NV RE License # S.0041080

Horizon Medical Plaza is a Medical building located near Dignity St. Rose Siena Hospital and the new West Henderson Hospital. This location benefits from high-visibility along Horizon Ridge Parkway with traffic counts of about 14,000 cars per day and convenient access to I-215 Beltway via St. Rose Parkway.