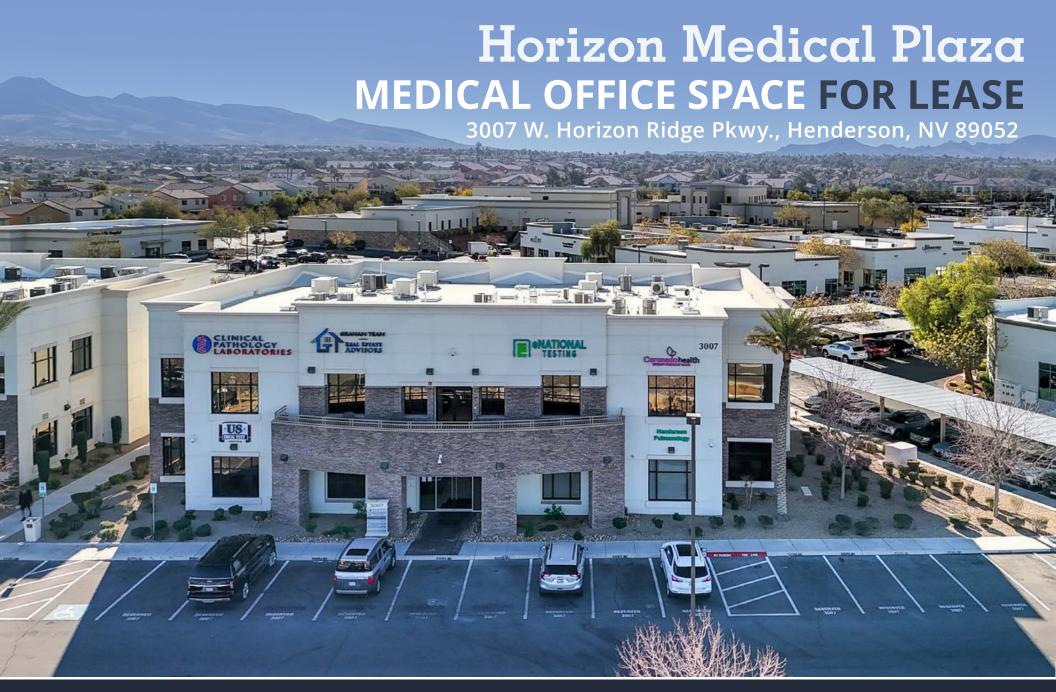

AVISON YOUNG 10845 Griffith Peak Drive, Suite 100 Las Vegas, NV 89135 **O** 702.472.7979 **F** 702.475.7545 **BARTON HYDE** 

D 702.475.7546 barton.hyde@avisonyoung.com NV RE License # S.0041080

Horizon Medical Plaza is a Medical building located near Dignity St. Rose Siena Hospital and the new West Henderson Hospital. This location benefits from high-visibility along Horizon Ridge Parkway with traffic counts of about 14,000 cars per day and convenient access to I-215 Beltway via St. Rose Parkway.

#### **Property highlights**

- > Easy access on Horizon Ridge Pkwy
- > Class a 22,000 sf medical building
- Competitive lease rates
- Covered parking available
- > Suites available from 2,000 sf 5,000 sf

Lease rate: \$1.85 NNN psf/month \$0.46 Cam psf/month

Horizon Medical Plaza 3007 W. Horizon Ridge Pkwy. Henderson, NV 89052