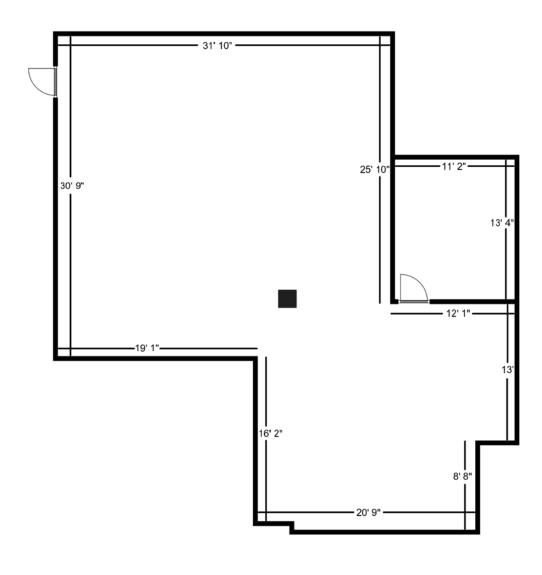

#### Suite 110

2,004 sf

Lease rate: \$1.85 NNN PSF \$0.46 CAM PSF

Horizon Medical Plaza 3007 W. Horizon Ridge Pkwy. Henderson, NV 89052

#### Suite 220

5,147 sf

Lease rate: \$1.85 NNN PSF

\$0.46 CAM PSF

AVISON YOUNG 10845 Griffith Peak Drive, Suite 100 Las Vegas, NV 89135 **o** 702.472.7979 **F** 702.475.7545