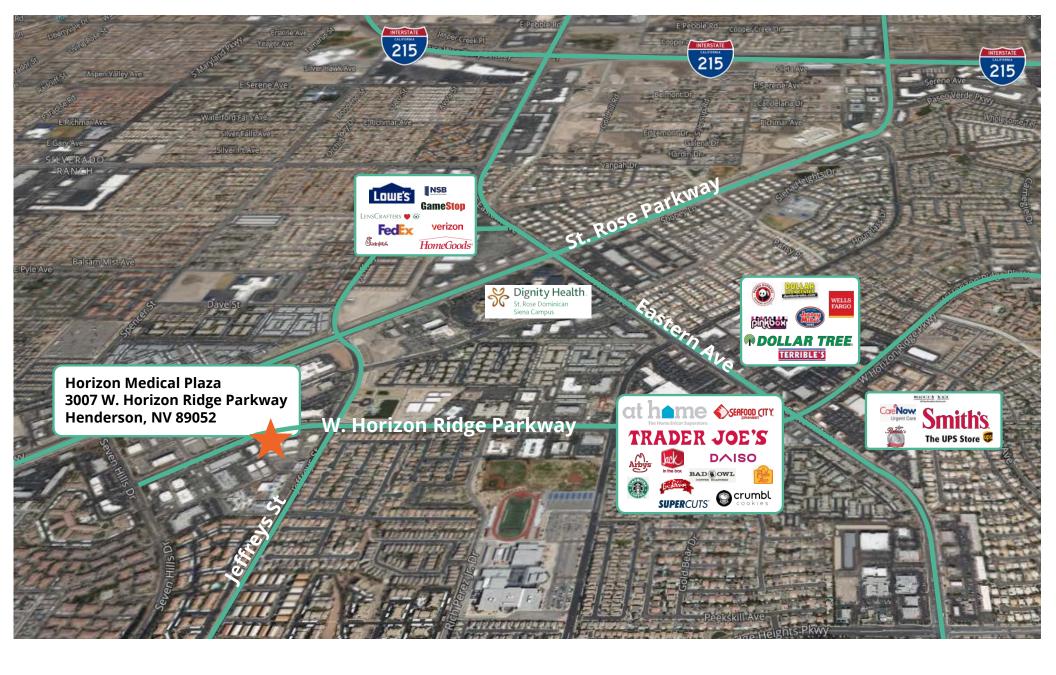

AVISON YOUNG 10845 Griffith Peak Drive, Suite 100 Las Vegas, NV 89135 **O** 702.472.7979 **F** 702.475.7545 **BARTON HYDE** 

D 702.475.7546 barton.hyde@avisonyoung.com NV RE License # S.0041080

Horizon Medical Plaza is a Medical building located near Dignity St. Rose Siena Hospital and the new West Henderson Hospital. This location benefits from high-visibility along Horizon Ridge Parkway with traffic counts of about 14,000 cars per day and convenient access to I-215 Beltway via St. Rose Parkway.

Lease rate: \$1.85 NNN psf/month \$0.46 Cam psf/month

Horizon Medical Plaza 3007 W. Horizon Ridge Pkwy. Henderson, NV 89052