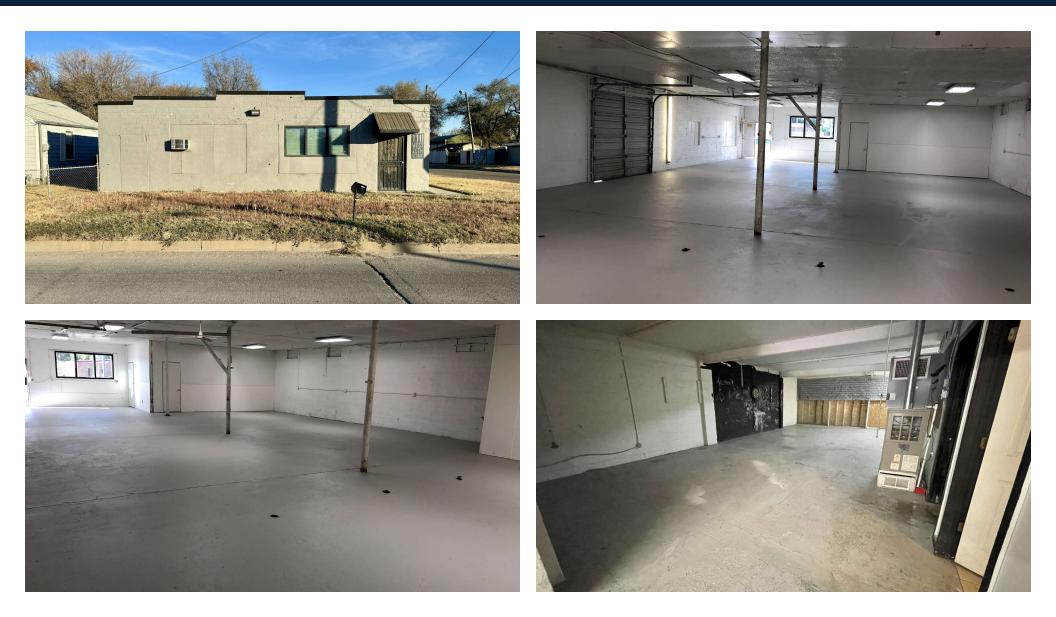

## **PROPERTY HIGHLIGHTS**

- Recent renovations include: New paint, garage doors and bathroom.
- Updated sewer, electrical and lighting.
- Fenced outside storage area.
- Infrared heat in shop.
- 3 overhead doors.
- Office space.
- Bathroom w/shower.