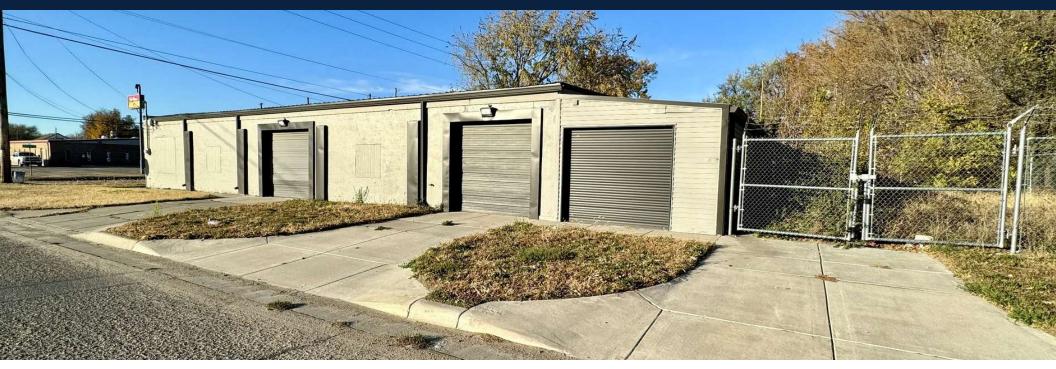

## INDUSTRIAL FLEX WAREHOUSE

110 W. 29th St. N., Wichita, KS 67204

| LEAS                  | E RATE:   |     | \$2       | 2,650/M | O (NN)    |
|-----------------------|-----------|-----|-----------|---------|-----------|
| <b>BUILDING SIZE:</b> |           |     | 3,280 SF  |         |           |
| LOT SIZE:             |           |     | 6,258 SF  |         |           |
| YEAR BUILT:           |           |     |           |         | 1951      |
| ZONI                  | NG:       |     |           |         | GC        |
| 96                    | 2.4 miles | 254 | 2.4 miles | 400     | 8.2 miles |
| 35                    | 9.6 miles | 135 | 4.0 miles | 235     | 4.4 miles |

## **PROPERTY HIGHLIGHTS**

- Recent renovations include: New paint, garage doors and bathroom.
- Updated sewer, electrical and lighting.
- Fenced outside storage area.
- Infrared heat in shop.
- 3 overhead doors.
- Office space.
- Bathroom w/shower.