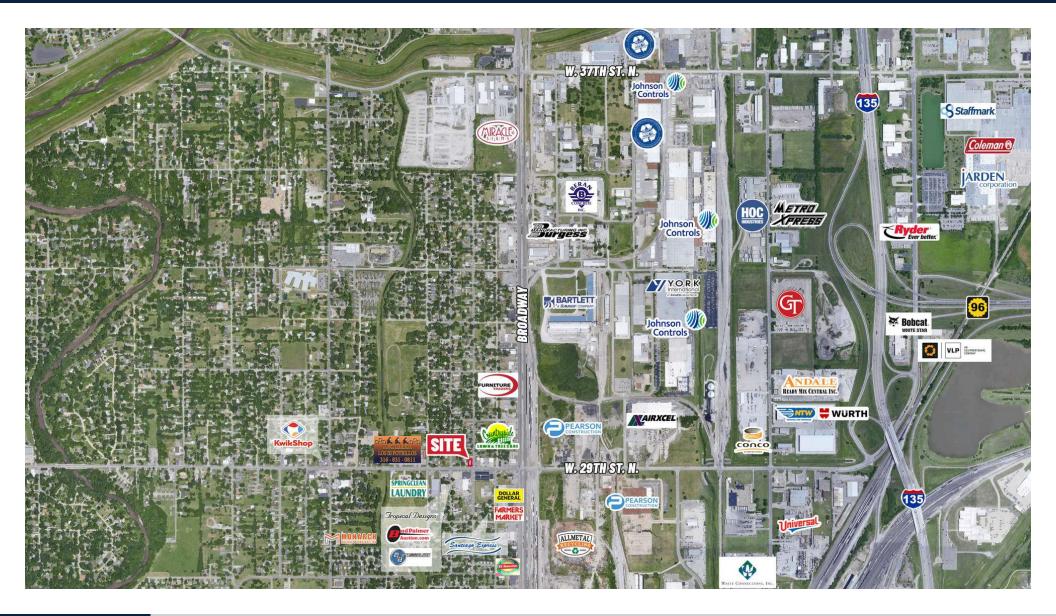

|          | DEMOGRAPHICS   | 1 MILE   | 3 MILES  | 5 MILES  |
|----------|----------------|----------|----------|----------|
| M        | POPULATION     | 7,159    | 54,997   | 166,412  |
| Î        | AVG. HH INCOME | \$66,178 | \$61,272 | \$70,344 |
| <b>.</b> | MEDIAN AGE     | 34       | 38       | 38       |
|          |                |          |          |          |

|   | TRAFFIC COUNTS  |            |
|---|-----------------|------------|
| 2 | 29TH & BROADWAY | 14,959 VPD |

Offered exclusively by: Matthew McClure | 316-292-3910 | mmcclure@weigand.com