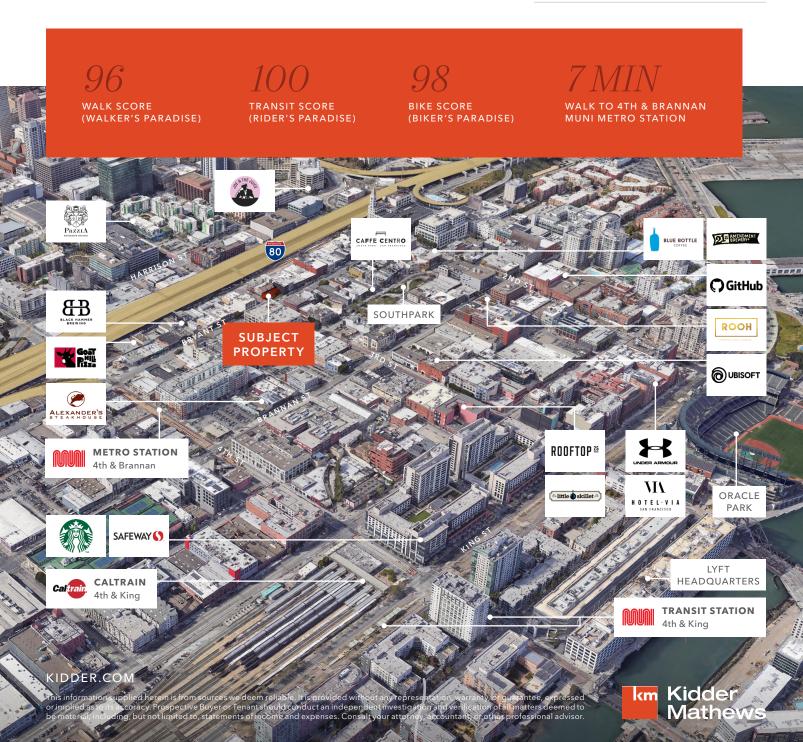

## 495 3RD STREET

2ND FLOOR, SAN FRANCISCO, CA

 $\pm 2,125\,RSF$  Top Floor Office Space Adjacent to South Park

## **SPACE OVERVIEW**

| ±2,125 RSF        | Two (2) meeting rooms                | Full HVAC                                          |
|-------------------|--------------------------------------|----------------------------------------------------|
| Available now     | Large glass enclosed conference room | Hardwood floors throughout                         |
| \$30.00 PSF/Yr/IG | Two (2) restrooms                    | Webpass in the building                            |
| Flexible term     | Full kitchen                         | Prime signage opportunity                          |
| 2nd floor walk-up | Mostly open plan                     | Walking distance to South Park, BART, and Caltrain |