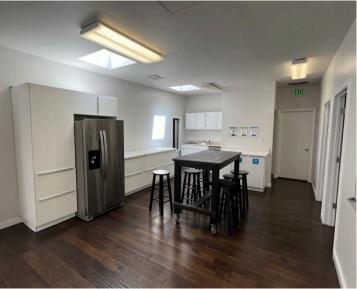

## **SPACE OVERVIEW**

| ±2,125 RSF        | Two (2) meeting rooms                | Full HVAC                                          |
|-------------------|--------------------------------------|----------------------------------------------------|
| Available now     | Large glass enclosed conference room | Hardwood floors throughout                         |
| \$30.00 PSF/Yr/IG | Two (2) restrooms                    | Webpass in the building                            |
| Flexible term     | Full kitchen                         | Prime signage opportunity                          |
| 2nd floor walk-up | Mostly open plan                     | Walking distance to South Park, BART, and Caltrain |