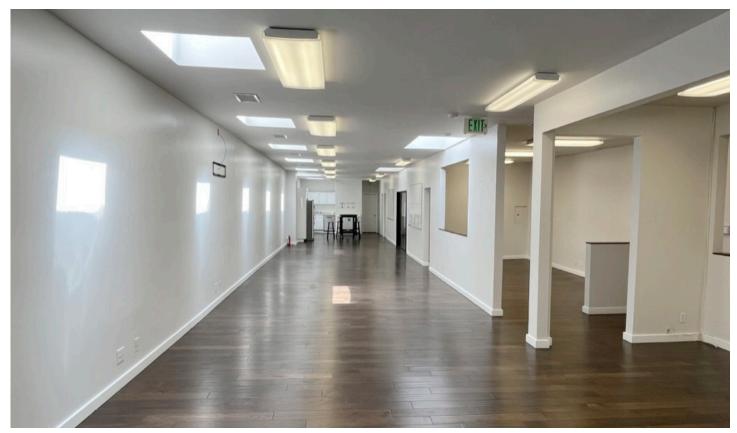

## **SPACE OVERVIEW**

| ±2,125 RSF        | Two (2) meeting rooms                | Full HVAC                                          |
|-------------------|--------------------------------------|----------------------------------------------------|
| Available now     | Large glass enclosed conference room | Hardwood floors throughout                         |
| \$30.00 PSF/Yr/IG | Two (2) restrooms                    | Webpass in the building                            |
| Flexible term     | Full kitchen                         | Prime signage opportunity                          |
| 2nd floor walk-up | Mostly open plan                     | Walking distance to South Park, BART, and Caltrain |