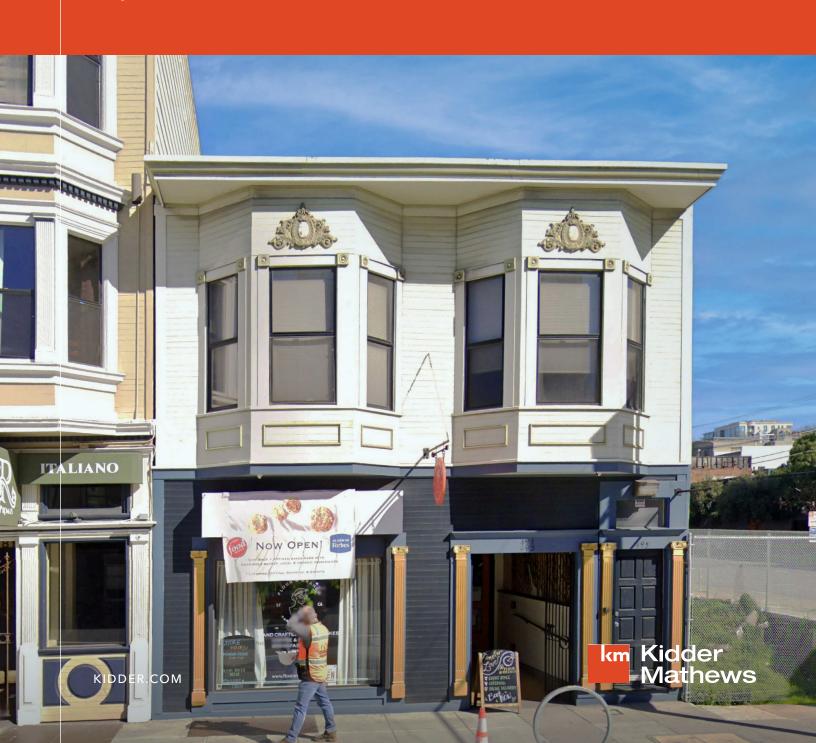

## 495 3RD STREET

2ND FLOOR, SAN FRANCISCO, CA

 $\pm 2,125\,RSF$  Top Floor Office Space Adjacent to South Park