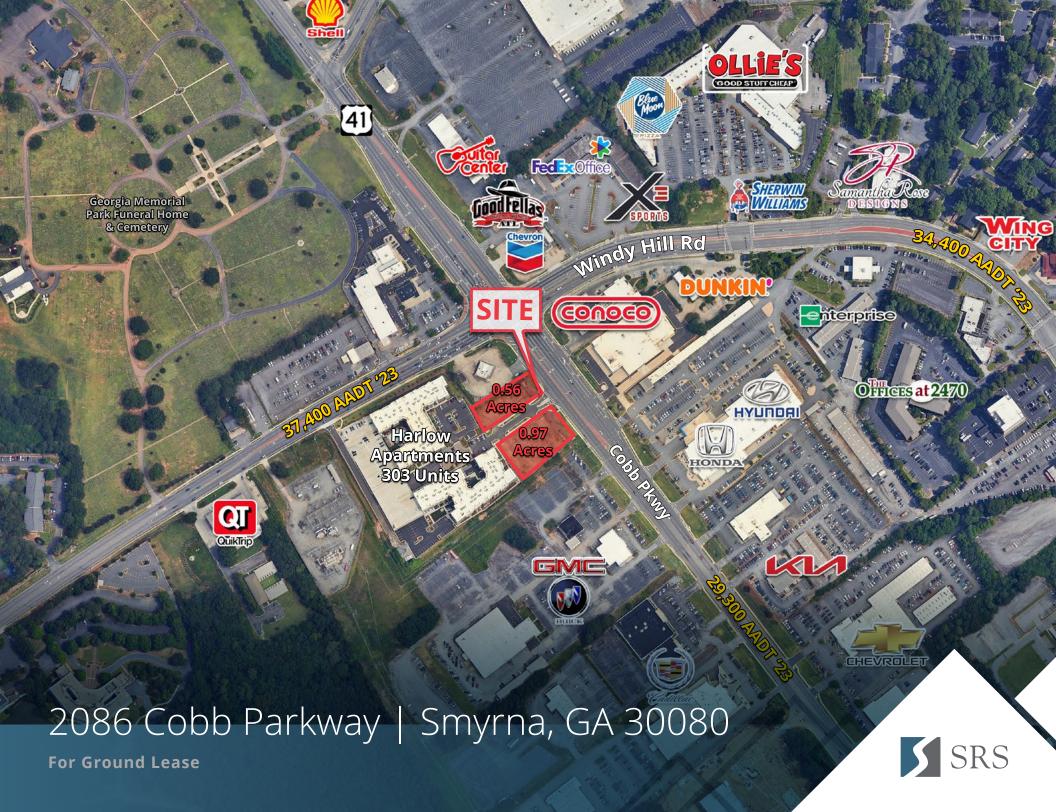

## 2086 Cobb Parkway | Smyrna, GA 30080

## **Parcel 1:** 0.56 AC

**Parcel 2:** 0.97 AC **GLA** 

Contact Broker Rate

### **ABOUT THE PROPERTY**

- 0.56 and 0.97 Acres outparcels available for Ground Lease
- Located on the southwest corner of Windy Hill Parkway and Cobb Parkway seeing over 66k VPD
- Located less than 2 miles from Truist Park and The Battery
- Adjacent to Dobbins Air Force Base supporting 5,700
  personnel