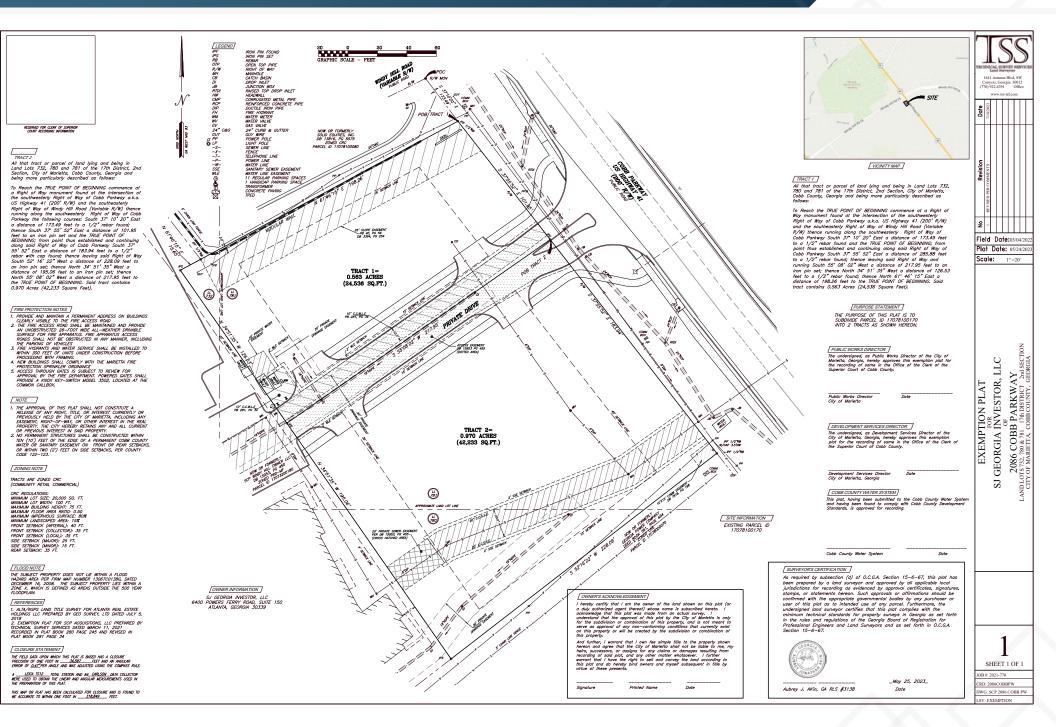

## **Parcel 1:** 0.56 AC

**Parcel 2:** 0.97 AC **GLA** 

Contact Broker Rate

### **ABOUT THE PROPERTY**

- 0.56 and 0.97 Acres outparcels available for Ground Lease
- Located on the southwest corner of Windy Hill Parkway and Cobb Parkway seeing over 66k VPD
- Located less than 2 miles from Truist Park and The Battery
- Adjacent to Dobbins Air Force Base supporting 5,700
  personnel