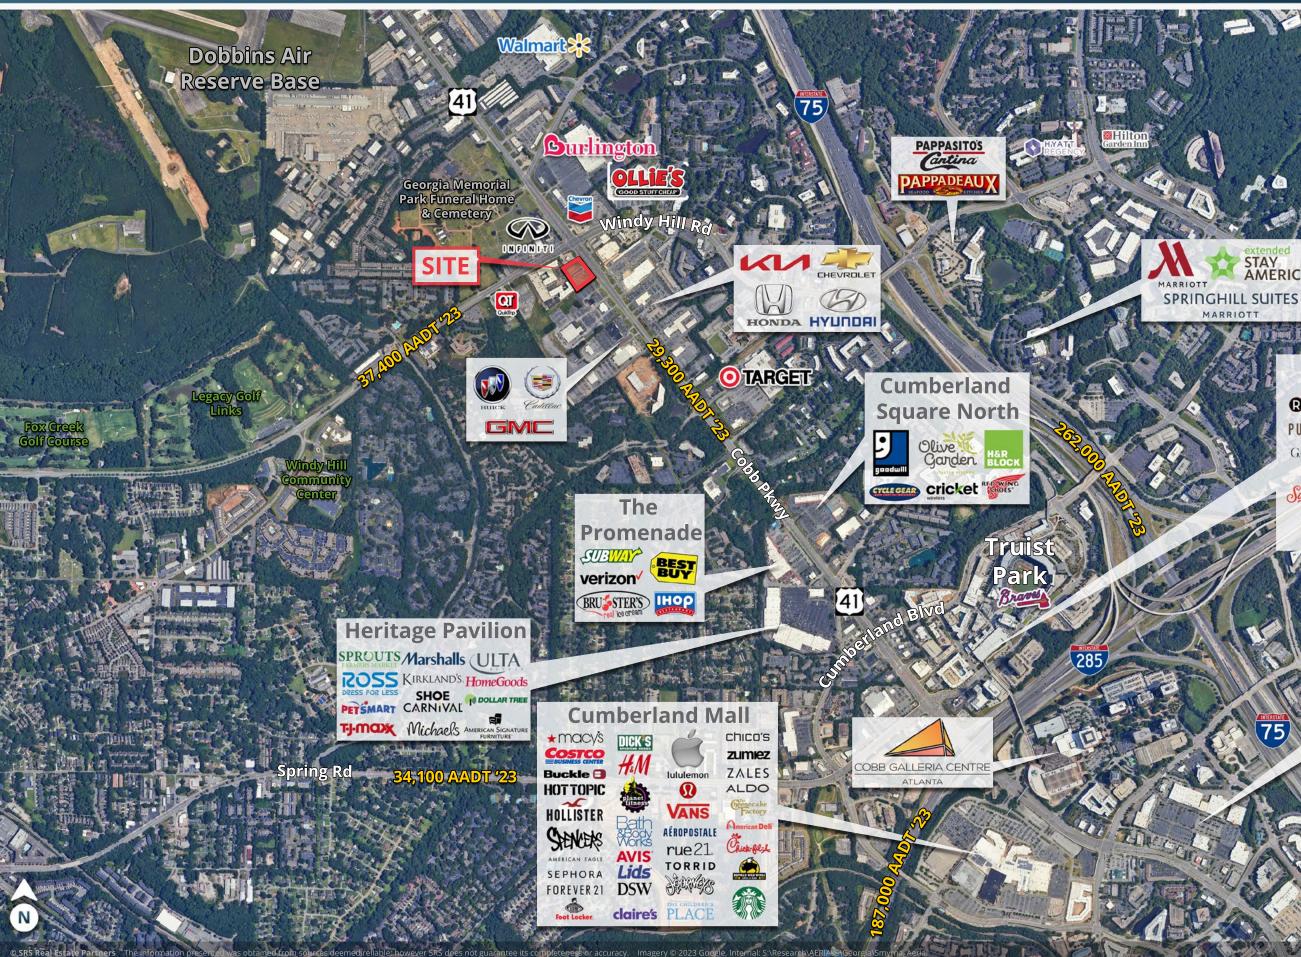

## **TRAFFIC COUNTS**

Cobb Parkway, adjacent to Site Windy Hill Road, N of Site Windy Hill Road, S of Site Year: 2023 | GDOT 29,300 AADT 34,400 AADT 37,400 AADT

Market Aerial Smyrna, GA

285

75

SILVERSP

Superica HEF BURGER

ASW

STAY

MARRIOTI

Zoom In Smyrna, GA