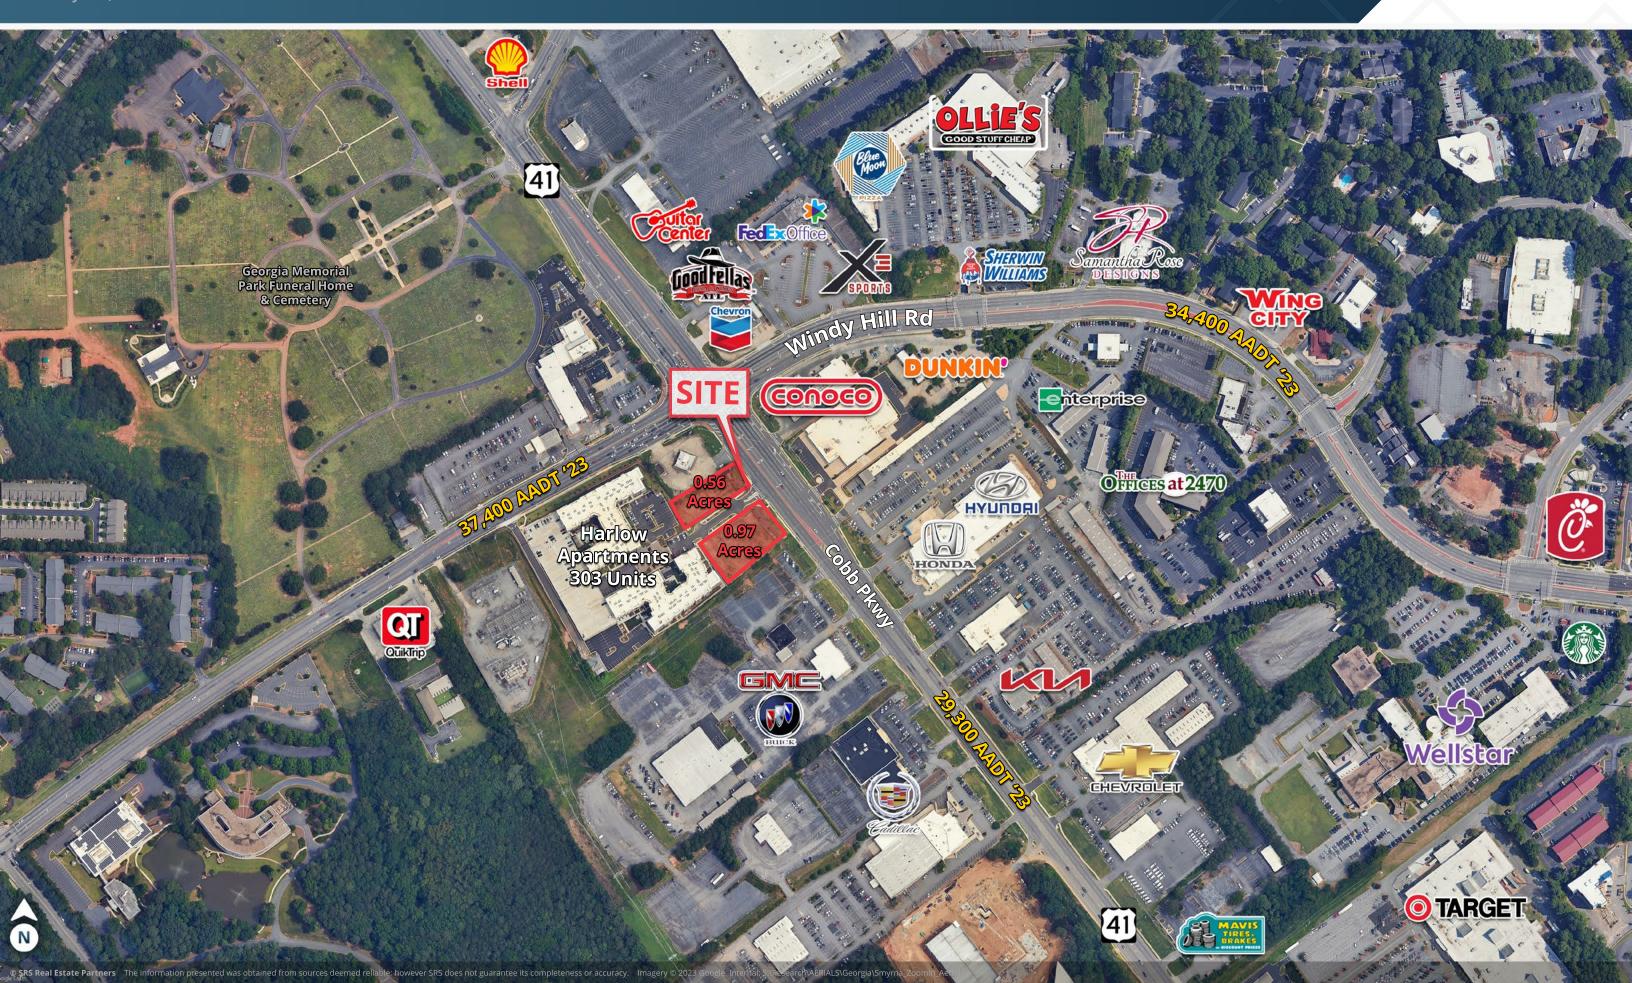

## 2086 Cobb Parkway | Smyrna, GA 30080

## **Parcel 1:** 0.56 AC

**Parcel 2:** 0.97 AC **GLA** 

Contact Broker Rate

### **ABOUT THE PROPERTY**

- 0.56 and 0.97 Acres outparcels available for Ground Lease
- Located on the southwest corner of Windy Hill Parkway and Cobb Parkway seeing over 66k VPD
- Located less than 2 miles from Truist Park and The Battery
- Adjacent to Dobbins Air Force Base supporting 5,700
  personnel