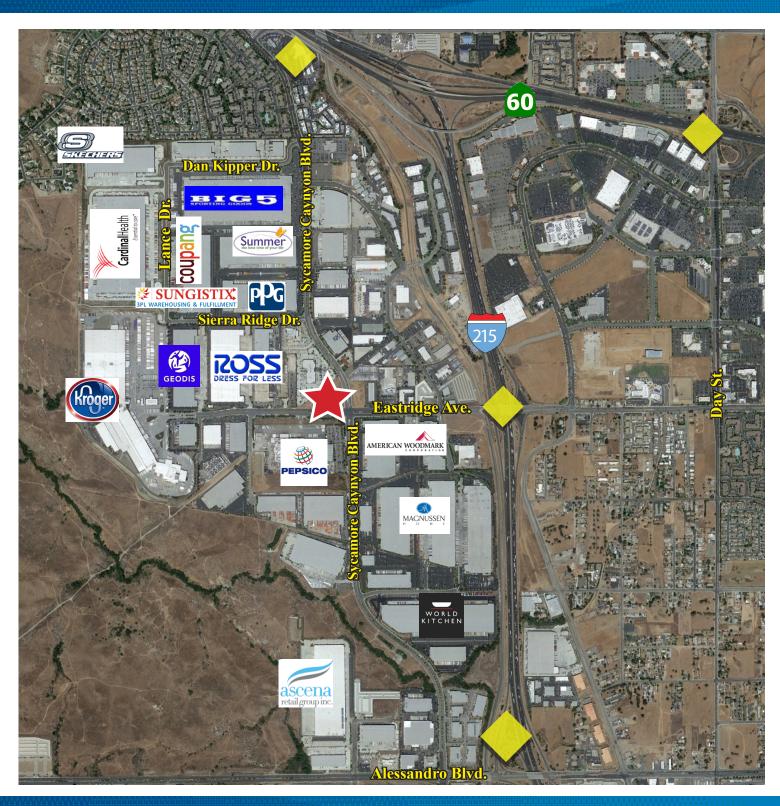

#### **Property Features:**

- > +/- 40,000 SF Available on 2.31 Acres
- > +/-1,000 SF of Pre-Built Office Area
- > Class A Industrial Brand-New Construction
- > Located in High-Profile Sycamore Canyon
- Direct Freeway Access near I-215 and 60 interchange
- > 32' Warehouse Clearance Height
- > 4 (9' x 10') DH Doors, 2 w/ 35k lb Mechanical Pit Levelers
- > 1 (16' x 14') Grade Level Door
- Secured Concrete Truck Court w/Motorized Gates
- > LED Lighting Throughout, 3% Warehouse Skylights
- > 2,000 Amps w/ 480 volt 3-phase, EV & Solar Ready
- > Part of Sycamore Canyon Business Center
- Corporate Neighbors include: Cardinal Health, Pepsi, Kroger, DSC Logistics, & Big5 Sporting Goods
- > City of Riverside Favorable Utility Rates Click Here