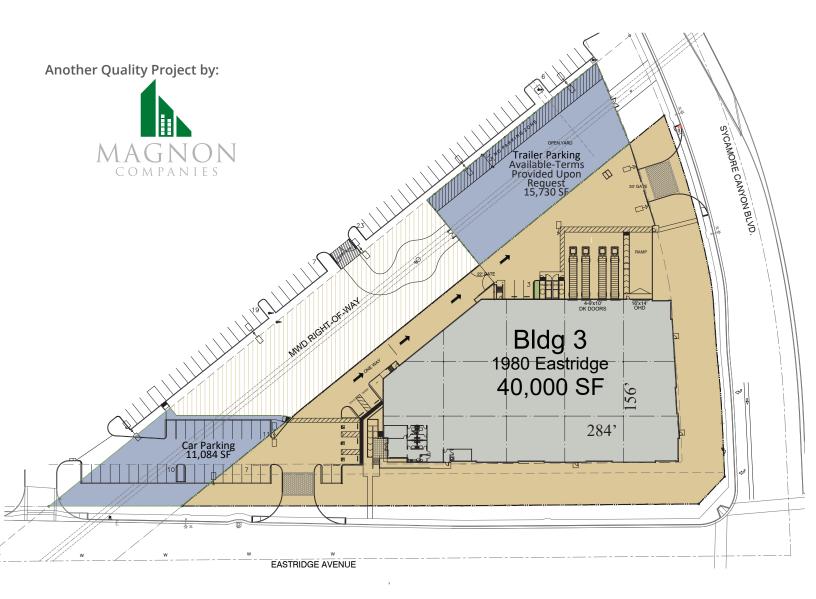

#### **Property Features:**

- > +/- 40,000 SF Available on 2.31 Acres
- > +/-1,000 SF of Pre-Built Office Area
- > Class A Industrial Brand-New Construction
- > Located in High-Profile Sycamore Canyon
- Direct Freeway Access near I-215 and 60 interchange
- > 32' Warehouse Clearance Height
- > 4 (9' x 10') DH Doors, 2 w/ 35k lb Mechanical Pit Levelers
- > 1 (16' x 14') Grade Level Door
- Secured Concrete Truck Court w/Motorized Gates
- > LED Lighting Throughout, 3% Warehouse Skylights
- > 2,000 Amps w/ 480 volt 3-phase, EV & Solar Ready
- > Part of Sycamore Canyon Business Center
- Corporate Neighbors include: Cardinal Health, Pepsi, Kroger, DSC Logistics, & Big5 Sporting Goods
- > City of Riverside Favorable Utility Rates Click Here

### +/- 40,000 SF Industrial Warehouse

1980 EASTRIDGE AVENUE, RIVERSIDE, CA

Colliers

Another Quality Project By:

COLLIERS INTERNATIONAL 3 Park Plaza, Suite 1200 Irvine, CA 92614 www.colliers.com IAN DEVRIES
VICE CHAIRMAN
LICENSE NO. 01019686
949 724 5509
ian.devries@colliers.com