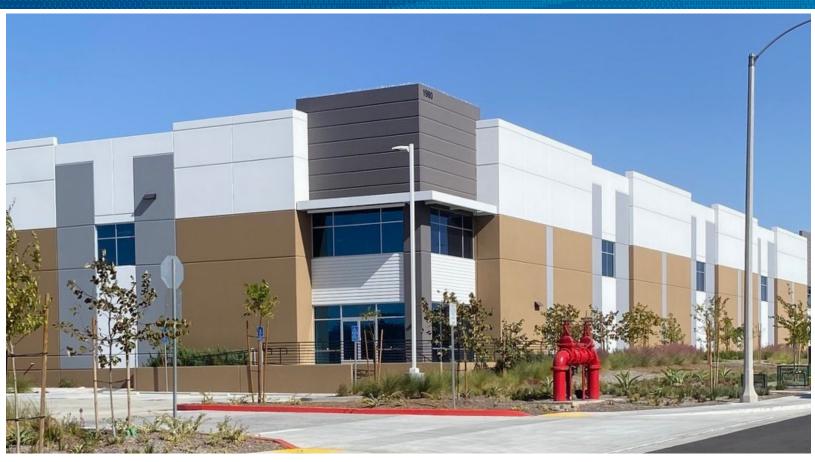

## +/- 40,000 SF Industrial Warehouse

1980 EASTRIDGE AVENUE, RIVERSIDE, CA

# +/- 40,000 SF Industrial Warehouse

**Under Construction** 