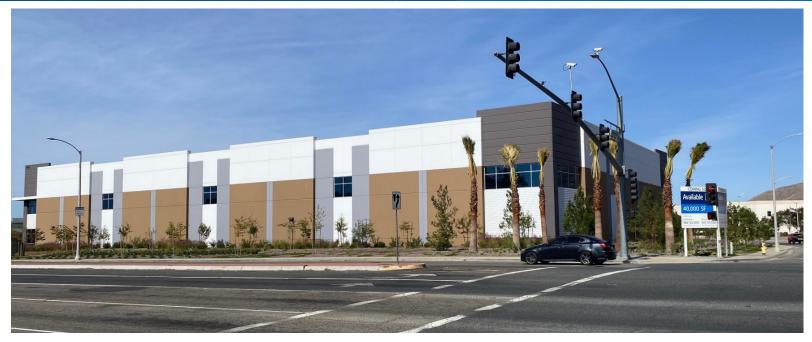

## +/- 40,000 SF Industrial Warehouse

1980 EASTRIDGE AVENUE, RIVERSIDE, CA

#### **Property Features:**

- > +/- 40,000 SF Available on 2.31 Acres
- > +/-1,000 SF of Pre-Built Office Area
- > Class A Industrial Brand-New Construction
- > Located in High-Profile Sycamore Canyon
- Direct Freeway Access near I-215 and 60 interchange
- > 32' Warehouse Clearance Height
- > 4 (9' x 10') DH Doors, 2 w/ 35k lb Mechanical Pit Levelers
- > 1 (16' x 14') Grade Level Door
- Secured Concrete Truck Court w/Motorized Gates
- > LED Lighting Throughout, 3% Warehouse Skylights
- > 2,000 Amps w/ 480 volt 3-phase, EV & Solar Ready
- > Part of Sycamore Canyon Business Center
- Corporate Neighbors include: Cardinal Health, Pepsi, Kroger, DSC Logistics, & Big5 Sporting Goods
- > City of Riverside Favorable Utility Rates Click Here