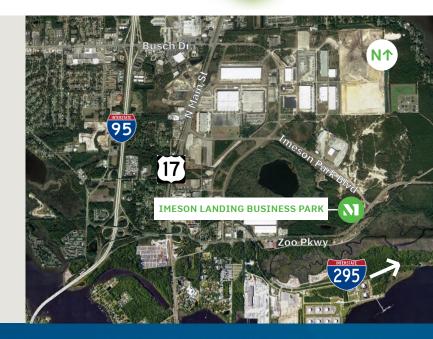

#### **LOCATION DETAILS**

- » Situated at the corner of Imeson Industrial Park along Zoo Parkway (Heckscher Drive) and Imeson Park Boulevard
- » Centrally located between Jacksonville International Airport and the Jacksonville Port Authority
- » Less than two miles to I-95 and four miles to the I-295 Interchange