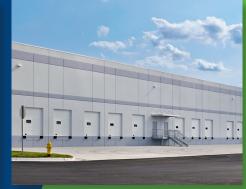

### **PROPERTY HIGHLIGHTS**

- » Situated in Imeson Industrial Park
- » A flex/light industrial community totaling 266,200 SF
- » Five buildings ranging from 39,000-69,000 SF
- » 18', 20', 24' clear heights
- » 4'-high dock positions with drive-in capabilities
- » Leasable spaces starting at 3,000 square feet
- » Free parking
- » Located on +/- 25 acres in North Jacksonville's Duval County
- » Immediate access to I-95 and I-295
- » Close proximity to Jacksonville Port Authority and Fourth Navy Expeditionary Logistics Regiment
- » Building signage opportunities
- » Customize space with our in-house design and construction team
- » Expected delivery Q3 2022