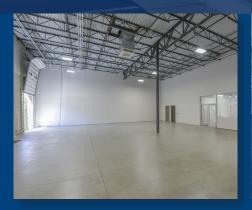

### **PROPERTY HIGHLIGHTS**

- » Situated in Imeson Industrial Park
- » A flex/light industrial community totaling 266,200 SF
- » Five buildings ranging from 39,000-69,000 SF
- » 18', 20', 24' clear heights
- » 4'-high dock positions with drive-in capabilities
- » Leasable spaces starting at 3,000 square feet
- » Free parking
- » Located on +/- 25 acres in North Jacksonville's Duval County
- » Immediate access to I-95 and I-295
- » Close proximity to Jacksonville Port Authority and Fourth Navy Expeditionary Logistics Regiment
- » Building signage opportunities
- » Customize space with our in-house design and construction team
- » Expected delivery Q3 2022