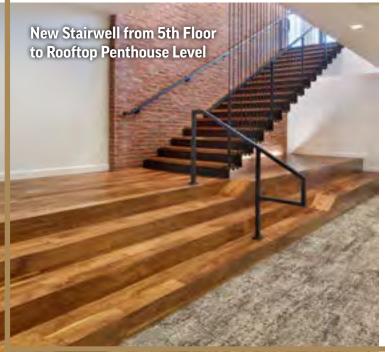

### ROOFTOP PENTHOUSE LEVEL

Break out areas & additional conferencing

Roof deck seating with views of the Potomac River and National Harbor

**DUKE STREET** 