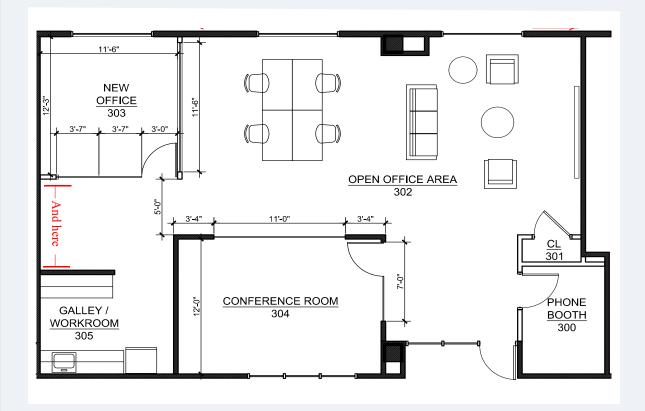

### SPEC SUITE 320 | 1,798 SF

### FLOOR PLAN KEY

| OFFICE         | 1 |
|----------------|---|
| WORKSTATIONS   | 4 |
| CONFERENCE     | 1 |
| GALLY/WORKROOM | 1 |
| STORAGE / LAN  | 1 |