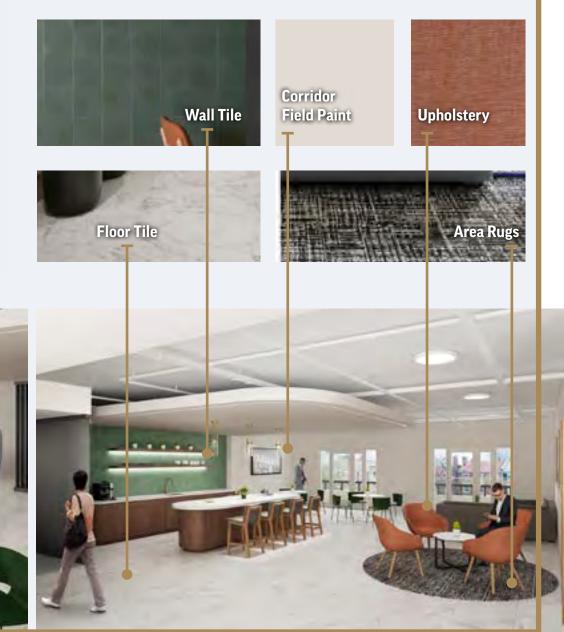

ao Tai
- 19. La Trattoria

### **20. Mae's Market**

### HOTELS

- 1. The Alexandrian
- 2. Morrison House
- 3. Hotel Heron

### FITNESS

- 1 Barres
- 2. Radiance Yoga
- 3. Orangetheory Fitness
- 4. Snap Fitness
- 5. Cet Fit Studio

### **BANKS**

- 1. PNC Bank
- 2. Citibank
- 3. TD Bank
- 4. BB&T Bank
- 5. Century National

### **OLD TOWN** NEW OPPORTUNITY **ROOFTOP PENTHOUSE** 5th PARTIAL FLOOR 9,576 SF Available KITCHEN + BAR PERGOLA 4th PARTIAL FLOOR Spec Suites Available OFFICE AVAILABLE **BREAK OUT** ROOF DECK VIEWS OF AREA **SEATING POTOMAC** 3rd PARTIAL FLOOR Spec Suites Available OFFICE AVAILABLE 2nd FLOOR **Co-Working** Community OFFICE AVAILABLE





LOUNGE

SEATING

IMAGING









LOCKERS















# COMMONS B COMMONS A COMMONS A

### 3RD FLOOR COMMONS

### **FINISHES**



### SPEC SUITE 320 | 1,798 SF



### FLOOR PLAN KEY



| OFFICE         | 1 |
|----------------|---|
| WORKSTATIONS   | 4 |
| CONFERENCE     | 1 |
| GALLY/WORKROOM | 1 |
| STORAGE / LAN  | 1 |



### SPEC SUITE 335 | 1,253 SF



### FLOOR PLAN KEY



| OFFICE         | 1 |
|----------------|---|
| OPEN AREA      | 1 |
| CONFERENCE     | 1 |
| GALLY/WORKROOM | 1 |



### SPEC SUITE 345 | 1,460 SF





### FLOOR PLAN KEY



| OFFICES      | 3 |
|--------------|---|
| WORKSTATIONS | 6 |
| RECEPTION    | 1 |
| STORAGE /LAN | 1 |



### SPEC SUITE 370 | 3,833 SF





### FLOOR PLAN KEY



| OFFICES            | 8  |
|--------------------|----|
| WORKSTATIONS       | 12 |
| CONFERENCE         | 1  |
| OPTIONAL DESK AREA | 1  |
| STORAGE / LAN      | 1  |



### 4TH FLOOR | SPEC SUITES

**Shell