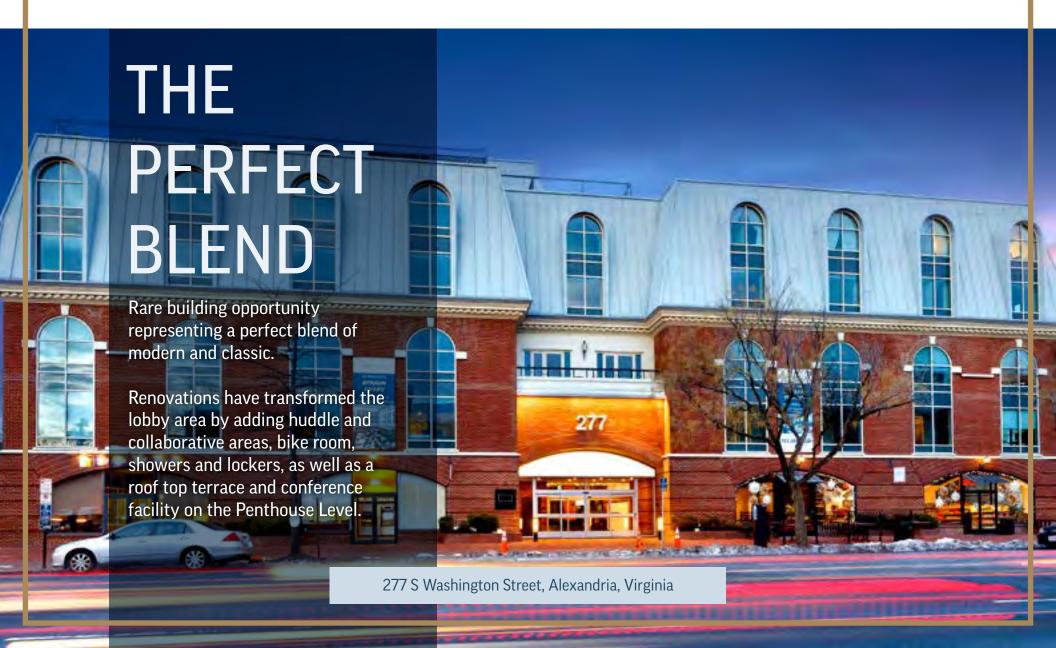

OLD TOWN ALEXANDRIA





## NEW KIND OF OFFICE





### **LOBBY AND ATRIUM**

Dramatic atrium transformation with seating, wi-fi, and huddle areas.



### **SPEC SUITES**

Suite 320 (1,798 SF) Suite 335 (1,253 SF) Suite 345 (1,460 SF) Suite 370 (3,833 SF) Suite 420 (1,745 SF) Suite 440 (3,390 SF)

### **CONFERENCE CENTER**

Penthouse level conference facility for up to 85 with state-of-the-art AV equipment and rooftop terrace.



Elevated atrium lobby, cozy seating and conversation areas - all meticulously designed to give a striking first impression, bring comfort and convenience to building tenants and guests.





## ELEVATE YOUR EXPECTATIONS

Great conference space is no longer an add-on to your wish list, but a rather solid must-have. We know that, and have transformed the Penthouse level into a modern me