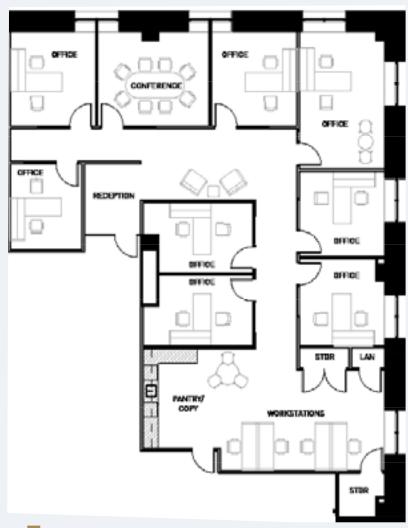

### SPEC SUITE 420 | 1,745 SF

### FLOOR PLAN KEY

| OFFICES       | 4 |
|---------------|---|
| WORKSTATIONS  | 4 |
| RECEPTION     | 1 |
| PANTRY / COPY | 1 |
| STORAGE / LAN | 1 |