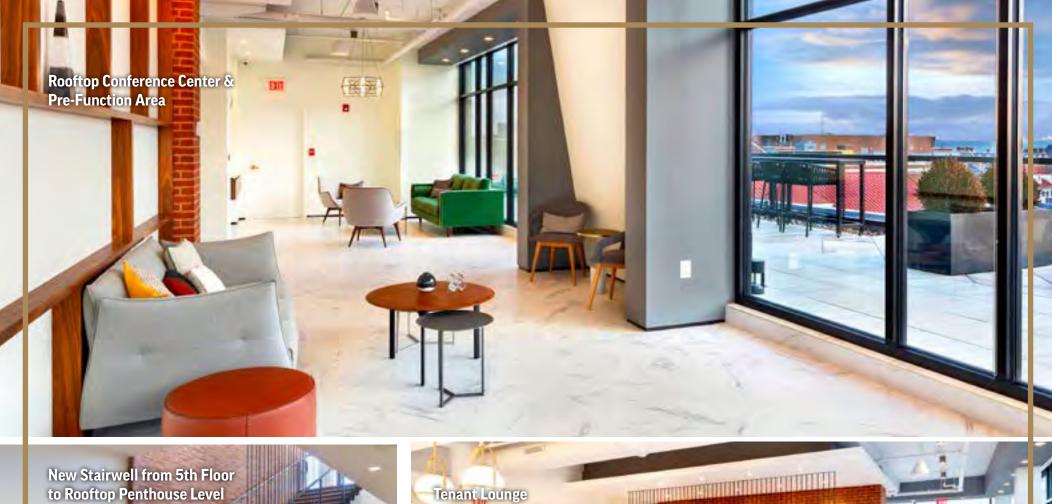

### **LOBBY AND ATRIUM**

Dramatic atrium transformation with seating, wi-fi, and huddle areas.

### **CONFERENCE CENTER**

Penthouse level conference facility for up to 85 with state-of-the-art AV equipment and rooftop terrace.

Elevated atrium lobby, cozy seating and conversation areas - all meticulously designed to give a striking first impression, bring comfort and convenience to building tenants and guests.