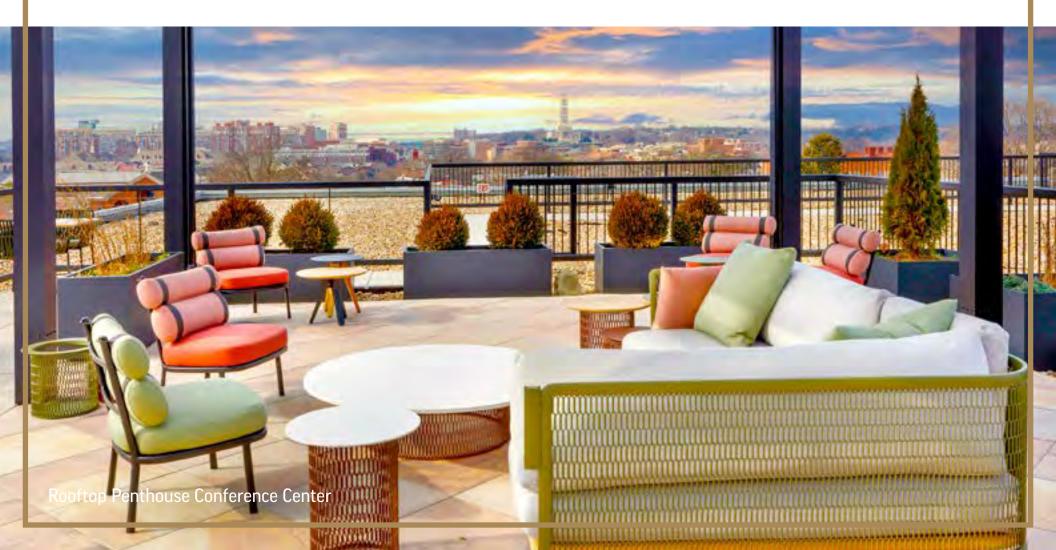

### **CONFERENCE CENTER**

Penthouse level conference facility for up to 85 with state-of-the-art AV equipment and rooftop terrace.

Elevated atrium lobby, cozy seating and conversation areas - all meticulously designed to give a striking first impression, bring comfort and convenience to building tenants and guests.

## ELEVATE YOUR EXPECTATIONS

Great conference space is no longer an add-on to your wish list, but a rather solid must-have. We know that, and have transformed the Penthouse level into a modern meeting facility. Coupled with rooftop terrace and breathtaking views of Old Town, it will amaze you.

### ROOFTOP PENTHOUSE LEVEL

Break out areas & additional conferencing

Roof deck seating with views of the Potomac River and National Harbor

**DUKE STREET** 