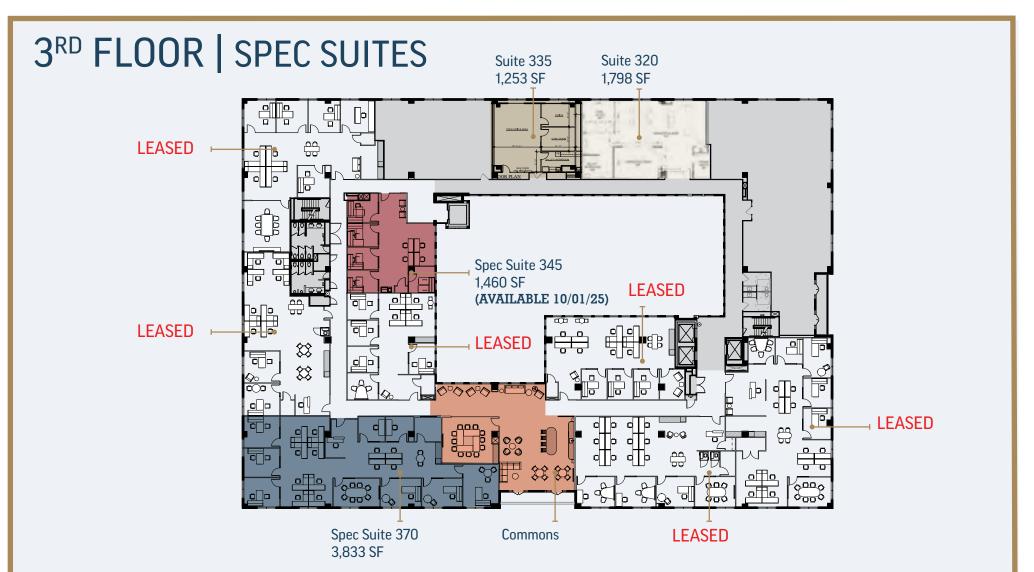

### **SPEC SUITES**

Suite 320 (1,798 SF) Suite 335 (1,253 SF) Suite 345 (1,460 SF) Suite 370 (3,833 SF) Suite 420 (1,745 SF) Suite 440 (3,390 SF)

### SPEC SUITE 345 | 1,460 SF