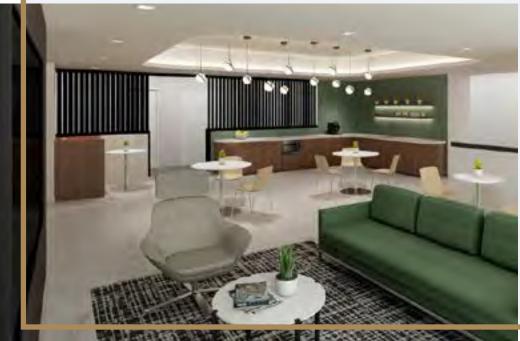

### **LOBBY AND ATRIUM**

Dramatic atrium transformation with seating, wi-fi, and huddle areas.

### **CONFERENCE CENTER**

Penthouse level conference facility for up to 85 with state-of-the-art AV equipment and rooftop terrace.

Elevated atrium lobby, cozy seating and conversation areas - all meticulously designed to give a striking first impression, bring comfort and convenience to building tenants and guests.

## ELEVATE YOUR EXPECTATIONS

Great conference space is no longer an add-on to your wish list, but a rather solid must-have. We know that, and have transformed the Penthouse level into a modern meeting facility. Coupled with rooftop terrace and breathtaking views of Old Town, it will amaze you.