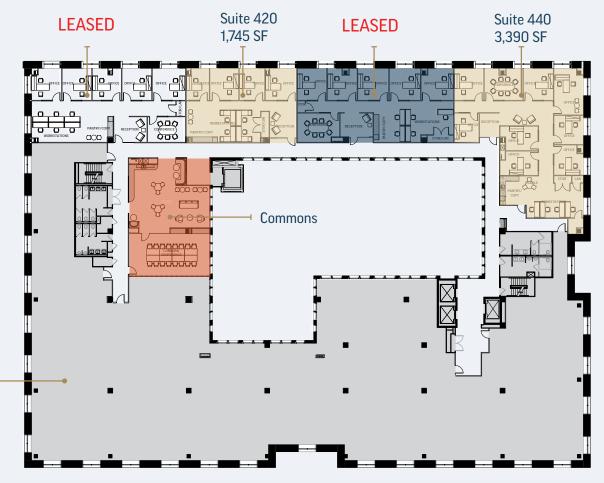

### **SPEC SUITES**

Suite 320 (1,798 SF) Suite 335 (1,253 SF) Suite 345 (1,460 SF) Suite 370 (3,833 SF) Suite 420 (1,745 SF) Suite 440 (3,390 SF)

### SPEC SUITE 420 | 1,745 SF

### SPEC SUITE 440 | 3,390 SF