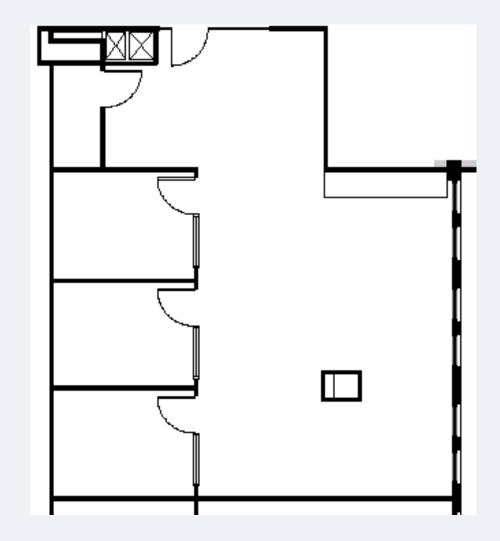

### SPEC SUITE 335 | 1,253 SF

### FLOOR PLAN KEY

| OFFICE         | 1 |
|----------------|---|
| OPEN AREA      | 1 |
| CONFERENCE     | 1 |
| GALLY/WORKROOM | 1 |