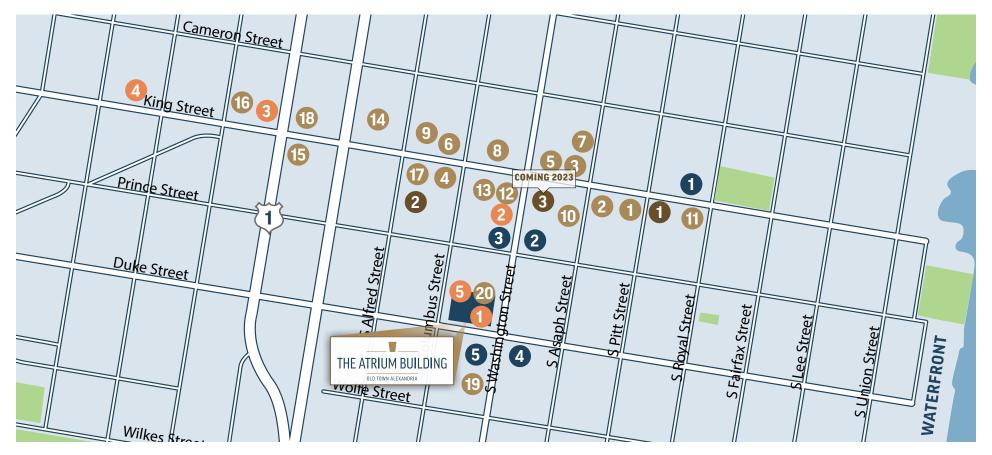

## THINGS TO DO PLACES TO GO

### **SELECT DINING**

- 1. La Madeleine French Bakery & Cafe
- 2. Starbucks
- 3. La Tasca
- 4. Don Taco
- 5. Chipotle Mexican Grill
- 6. Austin Grill
- 7. King Street Blues
- 8. Murphy's Grand Irish Pub
- 9. The Light Horse
- 10. Columbia Firehouse
- 11. Jackson 20
- 12. Nando's Peri-Peri
- 13. Village Brauhaus
- 14. The Majestic
- 15. Hank's Oyster Bar
- 16. Five Guys Burgers & Fries

- 17. Taverna Cretekou
- 18. Sam Phao Tai
- 19. La Trattoria

### **20. Mae's Market**

### HOTELS

- 1. The Alexandrian
- 2. Morrison House
- 3. Hotel Heron

### FITNESS

- 1 Barres
- 2. Radiance Yoga
- 3. Orangetheory Fitness
- 4. Snap Fitness
- 5. Cet Fit Studio

### **BANKS**

- 1. PNC Bank
- 2. Citibank
- 3. TD Bank
- 4. BB&T Bank
- 5. Century National