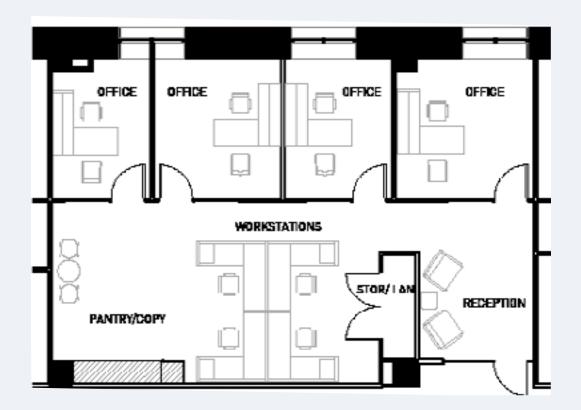

### SPEC SUITE 420 | 1,745 SF

### FLOOR PLAN KEY

| OFFICES       | 4 |
|---------------|---|
| WORKSTATIONS  | 4 |
| RECEPTION     | 1 |
| PANTRY / COPY | 1 |
| STORAGE / LAN | 1 |