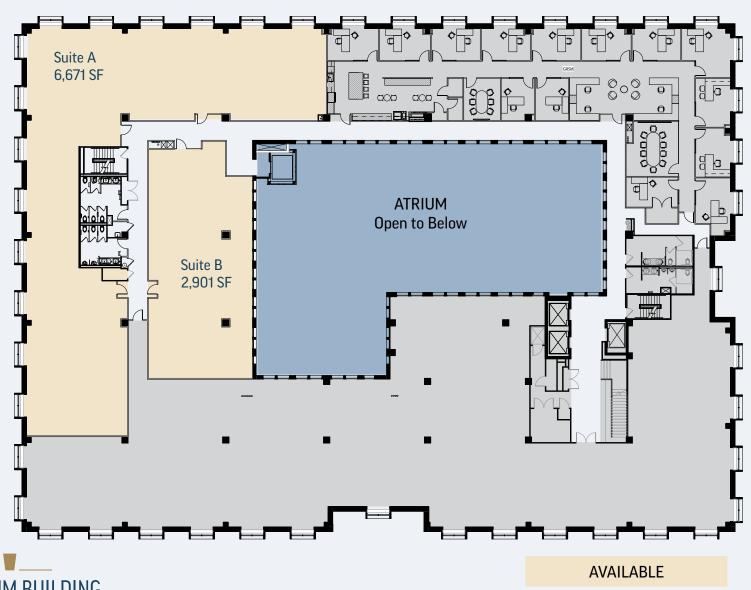

### 4TH FLOOR | SPEC SUITES

**Shell Space** 

Available

19,877 SF

### 4TH FLOOR COMMONS

### **FINISHES**