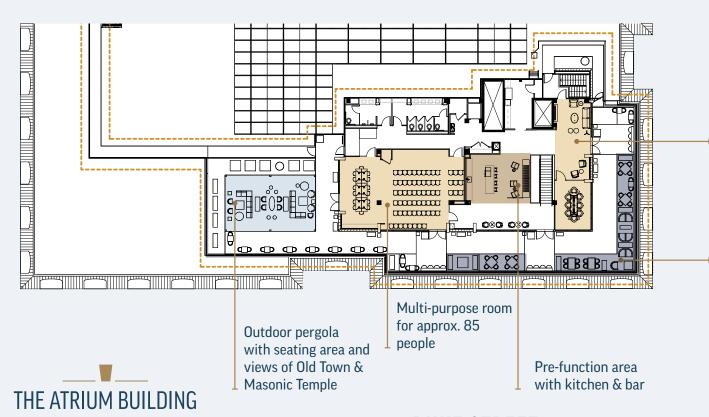

### **CONFERENCE CENTER**

Penthouse level conference facility for up to 85 with state-of-the-art AV equipment and rooftop terrace.

Elevated atrium lobby, cozy seating and conversation areas - all meticulously designed to give a striking first impression, bring comfort and convenience to building tenants and guests.

## ELEVATE YOUR EXPECTATIONS

Great conference space is no longer an add-on to your wish list, but a rather solid must-have. We know that, and have transformed the Penthouse level into a modern meeting facility. Coupled with rooftop terrace and breathtaking views of Old Town, it will amaze you.