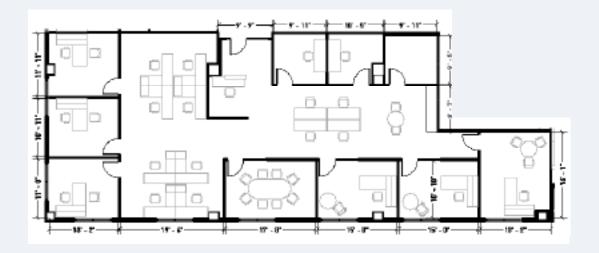

### SPEC SUITE 370 | 3,833 SF

### FLOOR PLAN KEY

| OFFICES            | 8  |
|--------------------|----|
| WORKSTATIONS       | 12 |
| CONFERENCE         | 1  |
| OPTIONAL DESK AREA | 1  |
| STORAGE / LAN      | 1  |