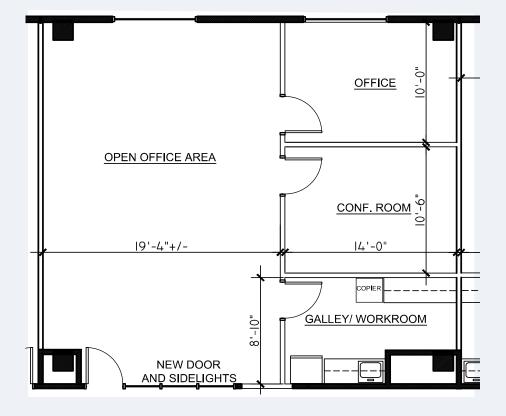

### SPEC SUITE 370 | 3,833 SF

### FLOOR PLAN KEY

| OFFICES            | 8  |
|--------------------|----|
| WORKSTATIONS       | 12 |
| CONFERENCE         | 1  |
| OPTIONAL DESK AREA | 1  |
| STORAGE / LAN      | 1  |