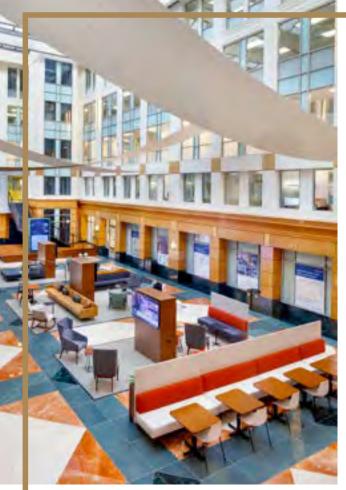

### **LOBBY AND ATRIUM**

Dramatic atrium transformation with seating, wi-fi, and huddle areas.