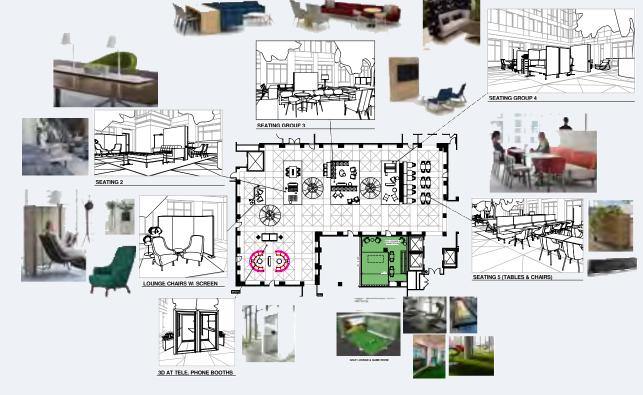

OLD TOWN ALEXANDRIA





## NEW KIND OF OFFICE





### **LOBBY AND ATRIUM**

Dramatic atrium transformation with seating, wi-fi, and huddle areas.



### **SPEC SUITES**

Suite 320 (1,798 SF) Suite 335 (1,253 SF) Suite 345 (1,460 SF) Suite 370 (3,833 SF) Suite 420 (1,745 SF) Suite 440 (3,390 SF)

### **CONFERENCE CENTER**

Penthouse level conference facility for up to 85 with state-of-the-art AV equipment and rooftop terrace.



Elevated atrium lobby, cozy seating and conversation areas - all meticulously designed to give a striking first impression, bring comfort and convenience to building tenants and guests.





## ELEVATE YOUR EXPECTATIONS

Great conference space is no longer an add-on to your wish list, but a rather solid must-have. We know that, and have transformed the Penthouse level into a modern meeting facility. Coupled with rooftop terrace and breathtaking views of Old Town, it will amaze you.







OLD TOWN ALEXANDRIA



### ROOFTOP PENTHOUSE LEVEL



Break out areas & additional conferencing

Roof deck seating with views of the Potomac River and National Harbor

**DUKE STREET** 









# D.C.'S ORIGINAL OLD TOWN

It's Old Town. Should we say more?

Just step outside and enjoy the captivating charm of one of the oldest neighborhoods in the area. Humming with a cosmopolitan feel and a walkable lifestyle, this historic district is home to more than 200 independent restaurants and bo