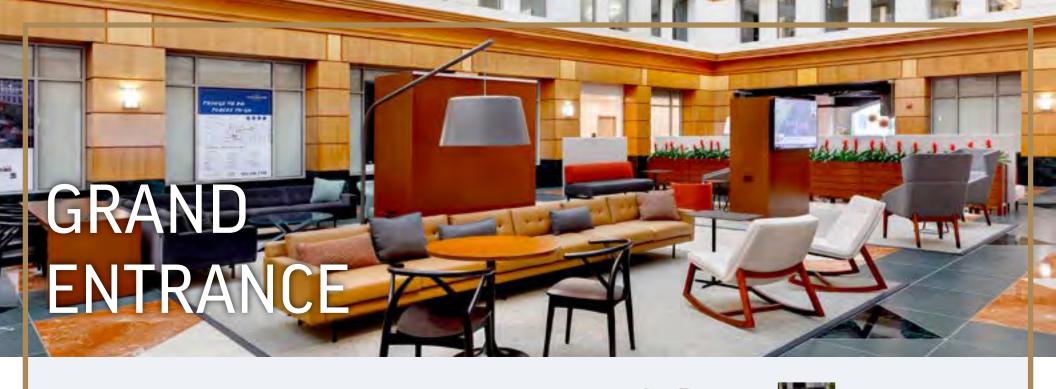

### **LOBBY AND ATRIUM**

Dramatic atrium transformation with seating, wi-fi, and huddle areas.