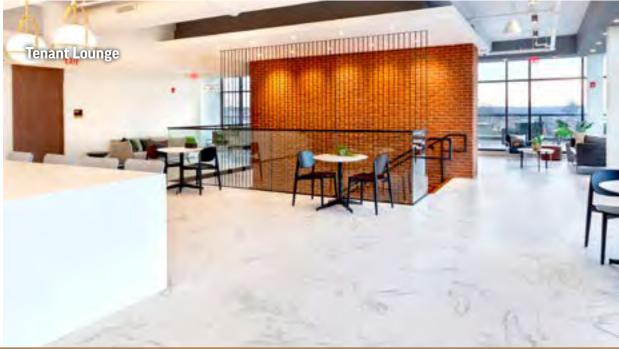

### **LOBBY AND ATRIUM**

Dramatic atrium transformation with seating, wi-fi, and huddle areas.

### **CONFERENCE CENTER**

Penthouse level conference facility for up to 85 with state-of-the-art AV equipment and rooftop terrace.

Elevated atrium lobby, cozy seating and conversation areas - all meticulously designed to give a striking first impression, bring comfort and convenience to building tenants and guests.