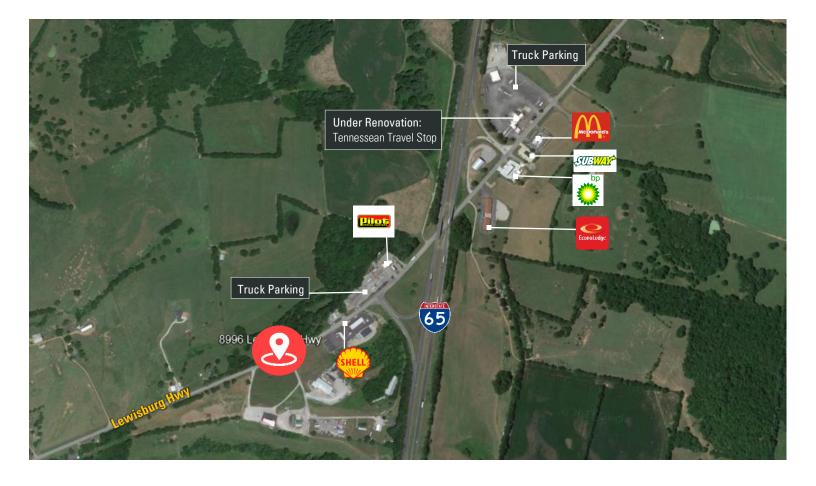

## HIGHLIGHTS

- ±2 Acres
- Commercial land
- Sale Price: Contact Broker
- Lease Rate: Contact Broker
- Excellent interstate access (Less than 1 mile to I-65 on/off ramp)
- Located in an active commercial corridor

Sale or Lease 2 Acres 8996 Lewisburg Hwy Cornersville, TN 37047 Giles County