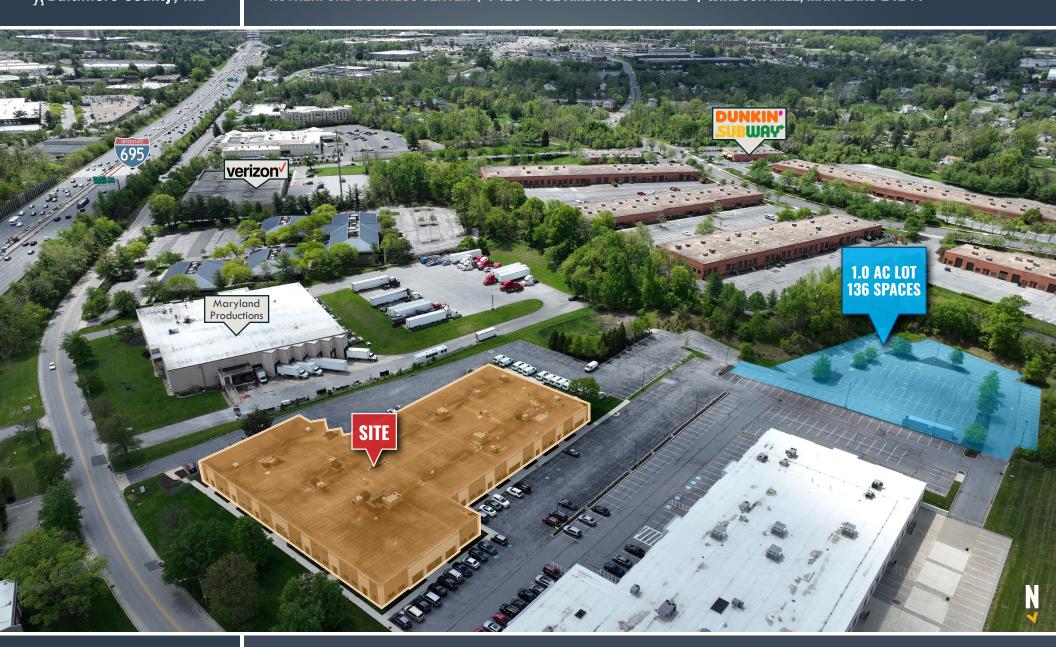

# FOR LEASE Baltimore County, MD

BIRDSEYE
RUTHERFORD BUSINESS CENTER | 7120-7132 AMBASSADOR ROAD | WINDSOR MILL, MARYLAND 21244