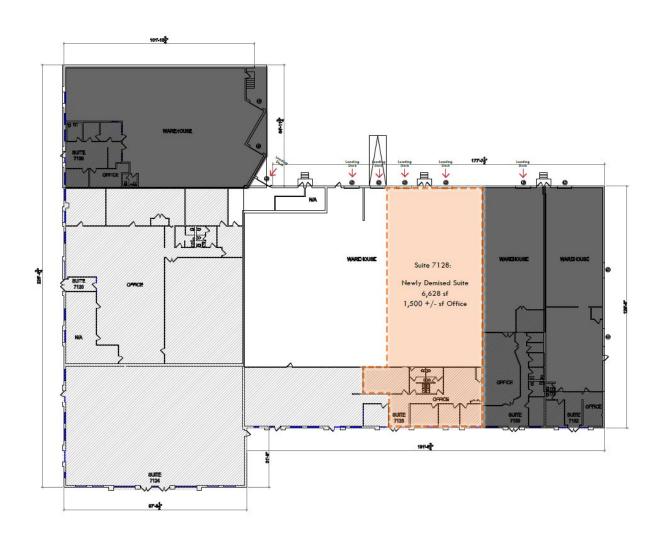

### **AVAILABLE**

Suite 7128: 6,628 sf

### HIGHLIGHTS

- ▶ 1.500 +/- SF of office
- ▶ 2 docks
- ▶ 16 ' clear height
- **▶** LED Lighting
- **▶** Wet Sprinkler System
- **▶** Fully Conditioned
- ► OpEx: \$2.50 PSF