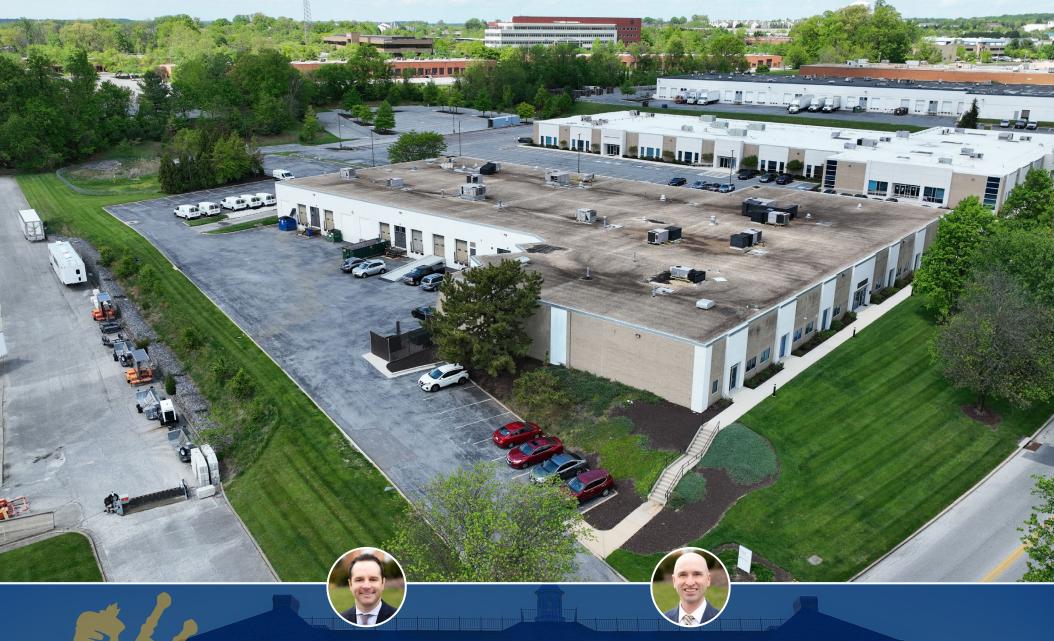

# FOR LEASE Baltimore County, MD

BIRDSEYE
RUTHERFORD BUSINESS CENTER | 7120-7132 AMBASSADOR ROAD | WINDSOR MILL, MARYLAND 21244