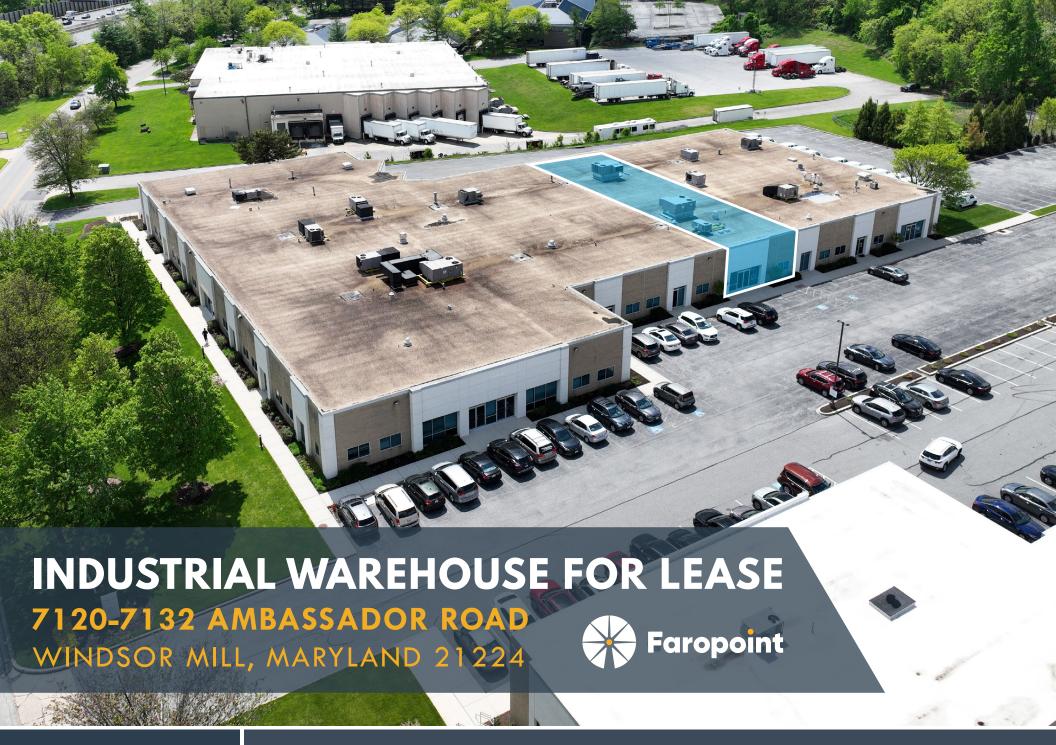

# FOR LEASE Baltimore County, MD

# RUTHERFORD BUSINESS CENTER 7120-7132 AMBASSADOR ROAD | WINDSOR MILL, MARYLAND 21244 Faropoint

### **AVAILABLE**

Suite 7128: 6,628 sf

### **BUILDING SIZE**

47.531 sf

### ZONING

ML (Manufacturing)

### HIGHLIGHTS

- ▶ 1.500 +/- SF of office
- ▶ 2 docks
- ▶ 16 ' clear height
- **▶** LED Lighting
- **▶** Wet Sprinkler System
- **▶** Fully Conditioned
- ► OpEx: \$2.50 PSF