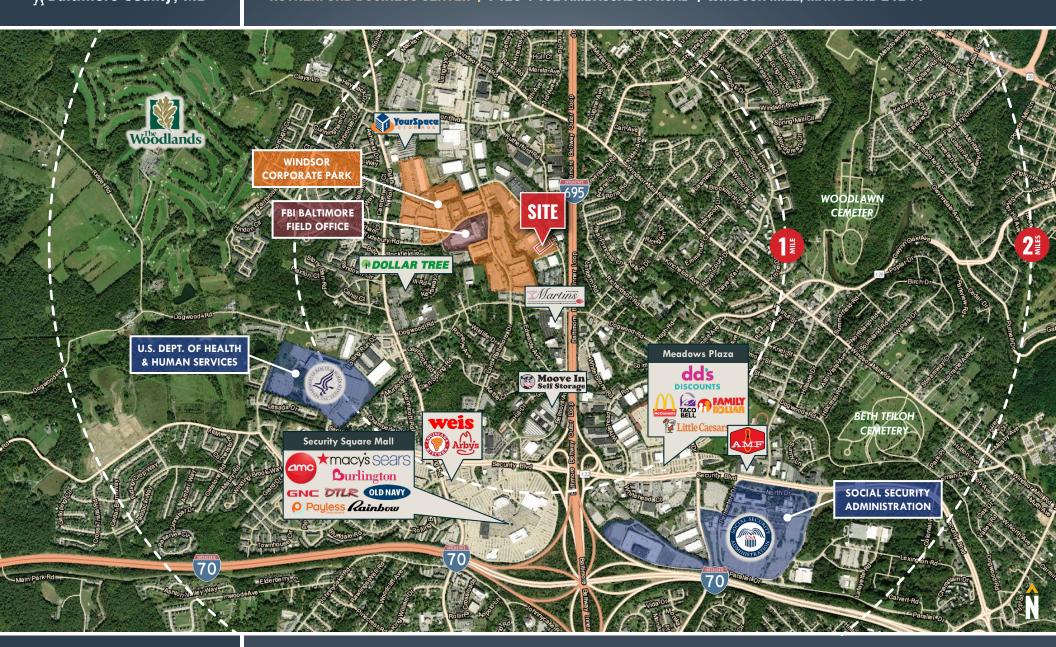

# FOR LEASE Baltimore County, MD

TRADE AREA
RUTHERFORD BUSINESS CENTER | 7120-7132 AMBASSADOR ROAD | WINDSOR MILL, MARYLAND 21244

Chris Boland | Vice President

**★ 410.494.6644 ★ choland@**mackenziecommercial.com