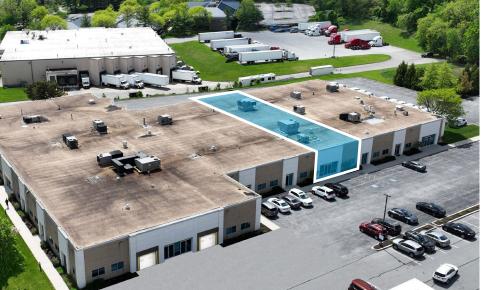

### **AVAILABLE**

Suite 7128: 6,628 sf

### HIGHLIGHTS

- ▶ 1.500 +/- SF of office
- ▶ 2 docks
- ▶ 16 ' clear height
- **▶** LED Lighting
- **▶** Wet Sprinkler System
- **▶** Fully Conditioned
- ► OpEx: \$2.50 PSF