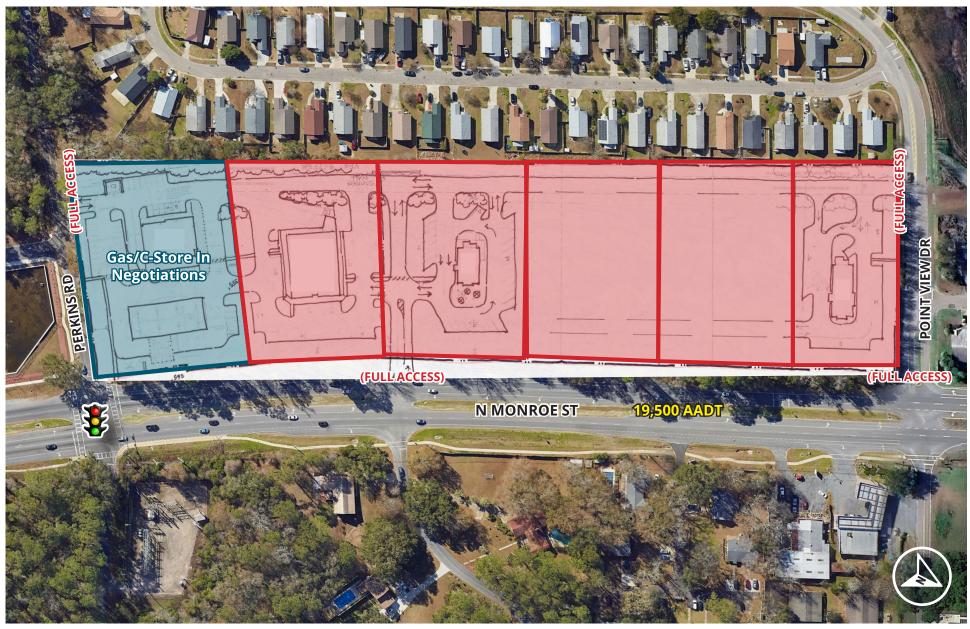

### TALLAHASSEE LAND 4150 N Monroe St, Tallahassee, FL 32303

### **CONCEPTUAL SITE PLAN**