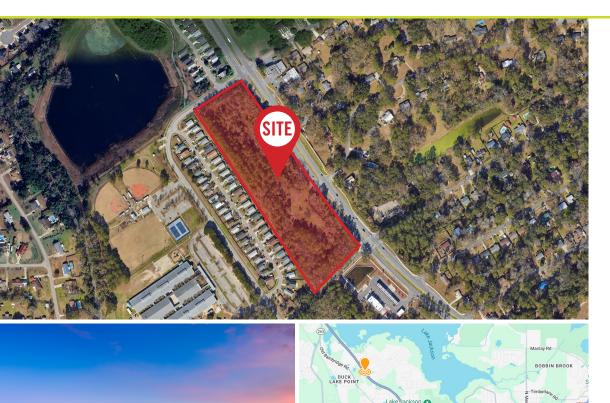

## **TALLAHASSEE RETAIL DEVELOPMENT**

4150 N Monroe St, Tallahassee, FL 32303

### FOR BTS OR GROUND LEASE

- » 1.0-11 Acres Available for BTS or Ground Lease
- » Direct frontage on N Monroe Street with a traffic count of 19,500
- » Zoned PUD
- » Conveniently located just 7 miles from downtown
   Tallahassee
- » Nearby national retailers include: