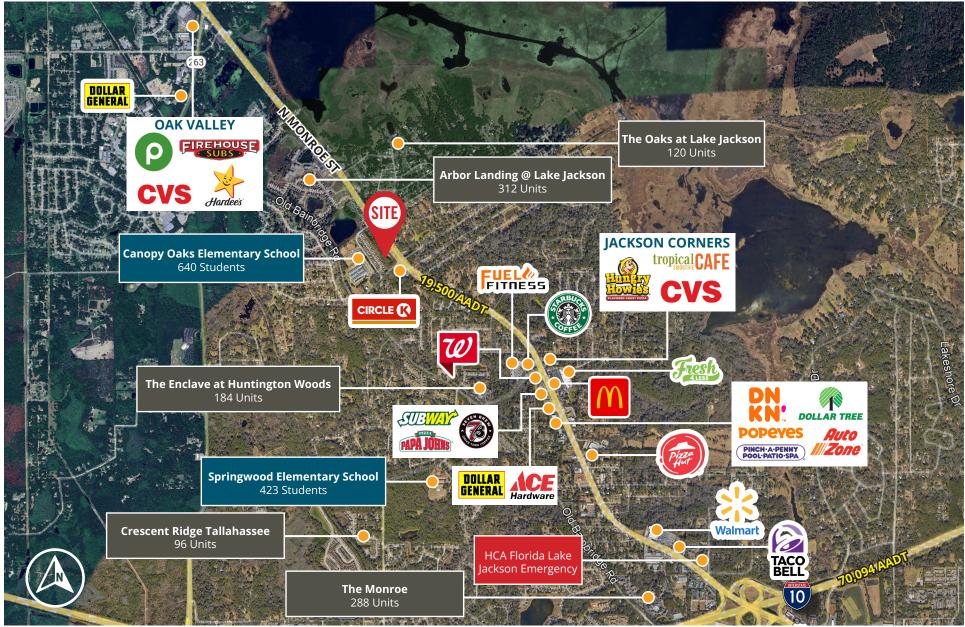

### TALLAHASSEE LAND 4150 N Monroe St, Tallahassee, FL 32303

**RETAIL AERIAL** 

### FOR BTS OR GROUND LEASE

- » 1.0-11 Acres Available for BTS or Ground Lease
- » Direct frontage on N Monroe Street with a traffic count of 19,500
- » Zoned PUD
- » Conveniently located just 7 miles from downtown
   Tallahassee
- » Nearby national retailers include: