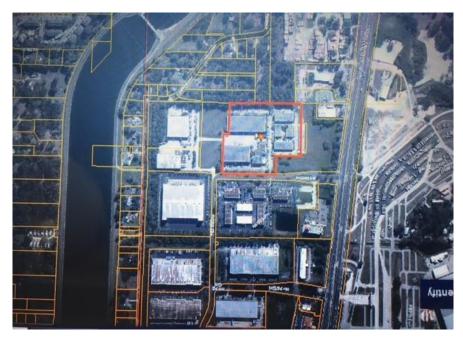

## **Tampa, FL 33610 Building Foot Print**

Note: Rental Rates have 3% Annual Increase and 7% State Sales Tax Applies