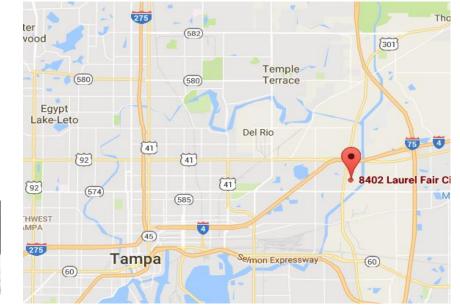

## **INTERSTATE BUSINESS PARK**

- Dock High, Grade Level, and Ramp Loading
- 3 Phase Power (208 Volt)
- 20' Warehouse Ceiling Height
- **Ample Parking**
- Located on US Hwy 301 and Interstate I-4 minutes from I-75, I-275, State Road 60 and the Lee Roy Selmon Expressway in Tampa, FL

For Information contact:

**Joe Cole** (813) 610-5256 jcole@turnercole.com

Real Estate Services

8402 Laurel Fair Circle