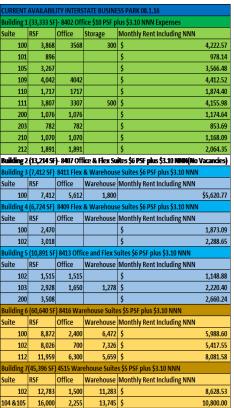

## **NNN LEASE RATES:**

Warehouse \$ 5.00 PSF Flex Space \$ 6.00 PSF 8402 Laurel Fair Circle Tampa, FL 33610

## **Tampa, FL 33610 Building Foot Print**

Note: Rental Rates have 3% Annual Increase and 7% State Sales Tax Applies