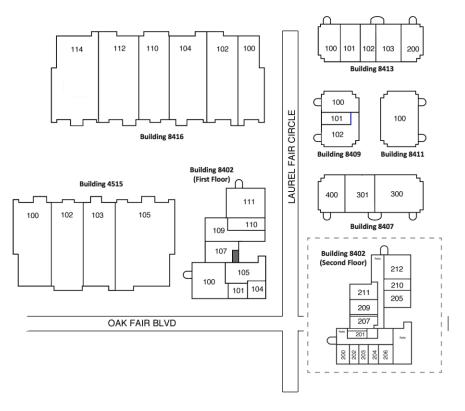

## **Tampa, FL 33610 Building Foot Print**

Note: Rental Rates have 3% Annual Increase and 7% State Sales Tax Applies