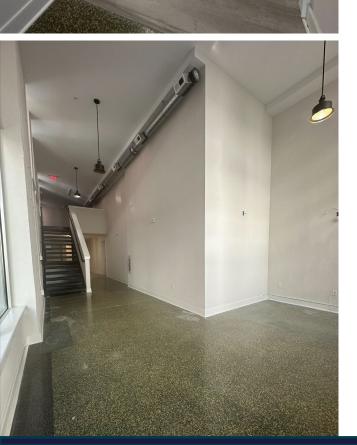

## PROPERTY FEATURES

- 1,068 SF office / retail available
- \$22.00 SF / Net of electric and janitorial
- Built in 1924 and recently renovated
- Space has lots of character, original terrazzo floors, historical millwork and 16' ceilings
- Located four blocks from Main Street and the World Trade Center office building
- One block from Dominion Enterprises and TCC Campus
- Two blocks from Norfolk Central Business District which consists of 30,000+ employees
- Close proximity to 6,000 Downtown residents

## Images