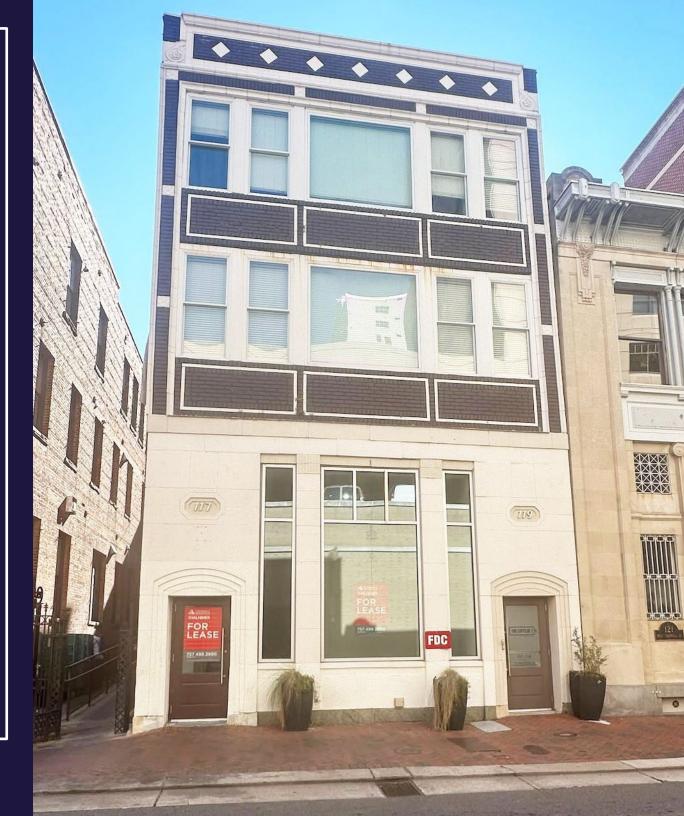

# W. TAZEWELL STREET

NORFOLK, VA 23510

LOCATED IN THE HEART OF DOWNTOWN NORFOLK

117 West Tazewell Street is an attractive three-story building located in between Boush Street and Granby Street right in the heart of Downtown Norfolk. This property has convenient access to Interstate 264 and within close walking distance to a variety of amenities including restaurants, banks, museums, retail shops and entertainment venues.