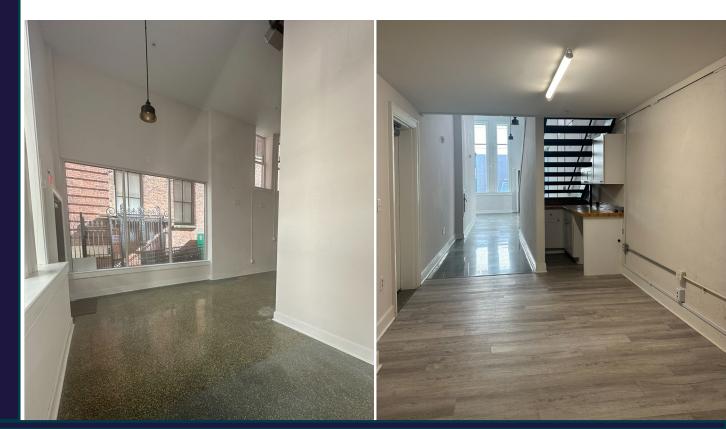

## PROPERTY FEATURES

- 1,068 SF office / retail available
- \$22.00 SF / Net of electric and janitorial
- Built in 1924 and recently renovated
- Space has lots of character, original terrazzo floors, historical millwork and 16' ceilings
- Located four blocks from Main Street and the World Trade Center office building
- One block from Dominion Enterprises and TCC Campus
- Two blocks from Norfolk Central Business District which consists of 30,000+ employees
- Close proximity to 6,000 Downtown residents

## Images