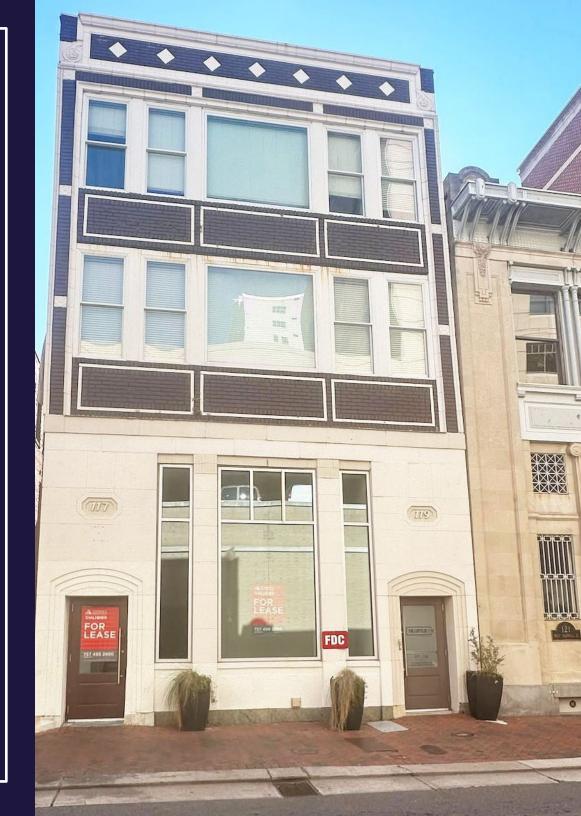

117 West Tazewell Street is an attractive three-story building located in between Boush Street and Granby Street right in the heart of Downtown Norfolk. This property has convenient access to Interstate 264 and within close walking distance to a variety of amenities including restaurants, banks, museums, retail shops and entertainment venues.