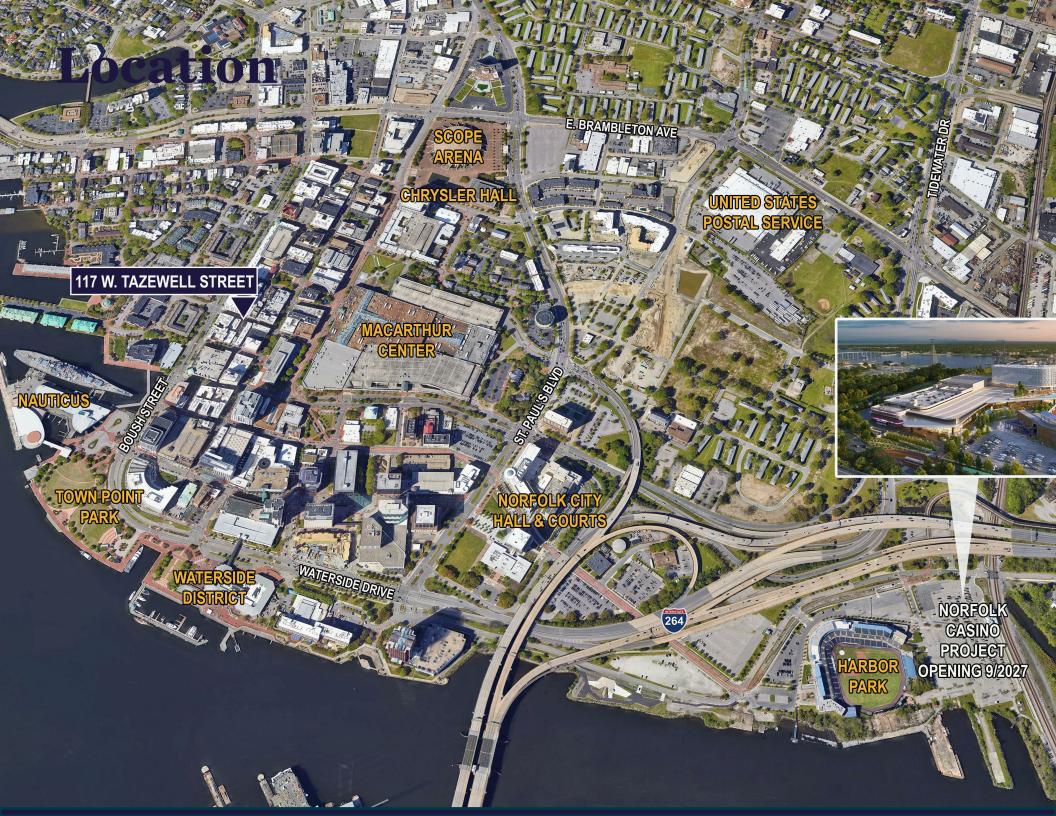

117 West Tazewell Street is an attractive three-story building located in between Boush Street and Granby Street right in the heart of Downtown Norfolk. This property has convenient access to Interstate 264 and within close walking distance to a variety of amenities including restaurants, banks, museums, retail shops and entertainment venues.