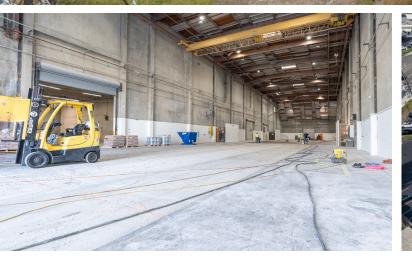

### **PROPERTY HIGHLIGHTS:**

- ±75,700 SF Freestanding Industrial Building on 5.25 Acres (.33 FAR)
- 10,000 SF of Two-Story Upgraded Office Space
- Large Secured Yard Area
- 5-Ton Crane way in 45' clear area
- Two (2) 1-Ton Cranes
- Seven (7) Ground Loading Doors
- 24-45' Warehouse Clearance
- 1,600 Amps 277/480V (verify)