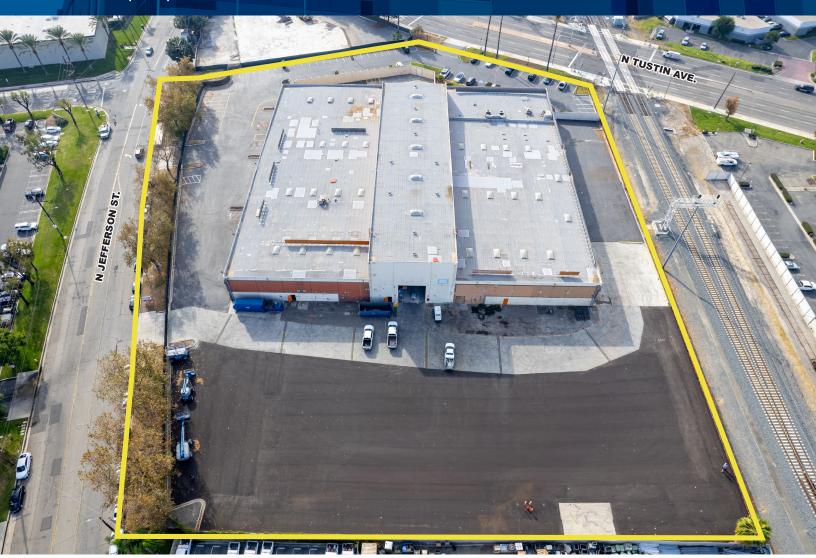

# 1210 N. TUSTIN AVENUE

ANAHEIM | CA | NORTH ORANGE COUNTY

### **PROPERTY HIGHLIGHTS:**

- ±75,700 SF Freestanding Industrial Building on 5.25 Acres (.33 FAR)
- 10,000 SF of Two-Story Upgraded Office Space
- Large Secured Yard Area
- 5-Ton Crane way in 45' clear area
- Two (2) 1-Ton Cranes
- Seven (7) Ground Loading Doors
- 24-45' Warehouse Clearance
- 1,600 Amps 277/480V (verify)