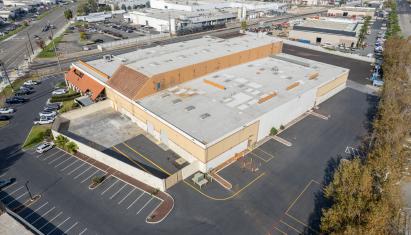

# 1210 N. TUSTIN AVENUE

ANAHEIM | CA | NORTH ORANGE COUNTY

### **PROPERTY HIGHLIGHTS:**

- ±75,700 SF Freestanding Industrial Building on 5.25 Acres (.33 FAR)
- 10,000 SF of Two-Story Upgraded Office Space
- Large Secured Yard Area
- 5-Ton Crane way in 45' clear area
- Two (2) 1-Ton Cranes
- Seven (7) Ground Loading Doors
- 24-45' Warehouse Clearance
- 1,600 Amps 277/480V (verify)