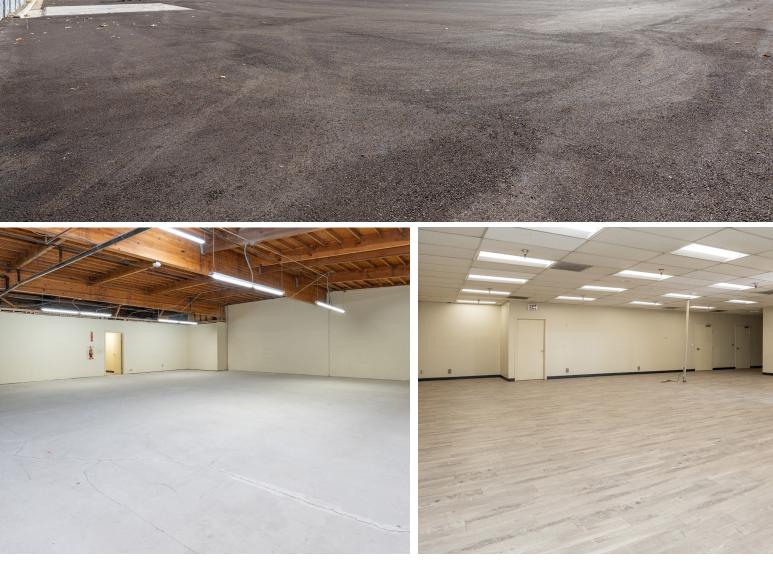

### **PROPERTY HIGHLIGHTS:**

- ±75,700 SF Freestanding Industrial Building on 5.25 Acres (.33 FAR)
- 10,000 SF of Two-Story Upgraded Office Space
- Large Secured Yard Area
- 5-Ton Crane way in 45' clear area
- Two (2) 1-Ton Cranes
- Seven (7) Ground Loading Doors
- 24-45' Warehouse Clearance
- 1,600 Amps 277/480V (verify)