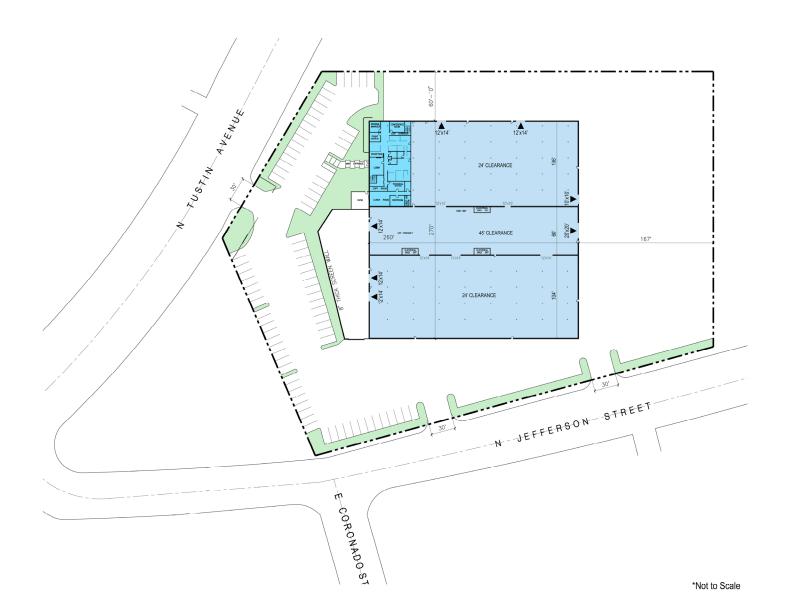

### **PROPERTY HIGHLIGHTS:**

- ±75,700 SF Freestanding Industrial Building on 5.25 Acres (.33 FAR)
- 10,000 SF of Two-Story Upgraded Office Space
- Large Secured Yard Area
- 5-Ton Crane way in 45' clear area
- Two (2) 1-Ton Cranes
- Seven (7) Ground Loading Doors
- 24-45' Warehouse Clearance
- 1,600 Amps 277/480V (verify)