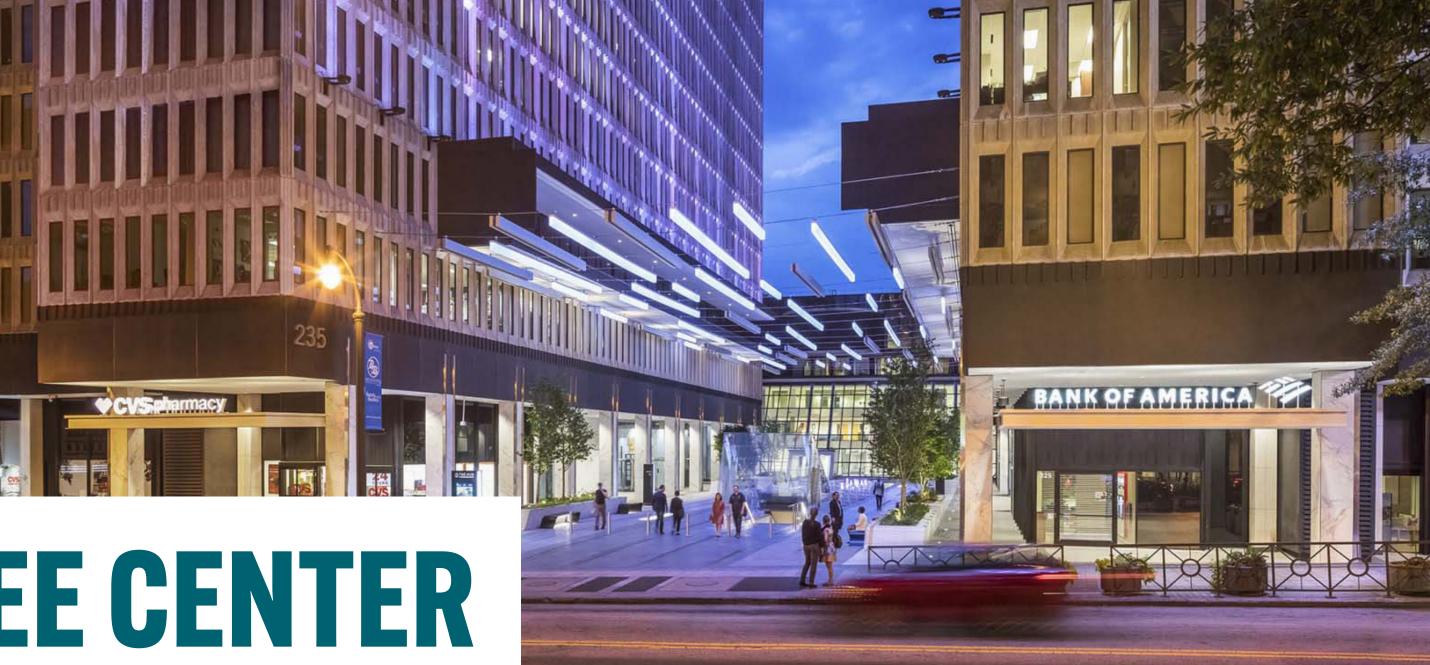

## THE UNMATCHED WORKPLACE

Peachtree Center, located in the heart of Downtown Atlanta, is a vibrant and energetic workplace with an abundance of amenities. The 2.5 million square foot development spans over 3 blocks while providing full connectivity to the buildings and three hotels through sky-walks. With over 50 on-site restaurants, shops and services and, Peachtree Center offers tenant an unparalleled work experience.

## LOCATION

Located in the heart of Downtown, Peachtree Center spans multiple blocks and offers a superior Downtown office location. Not only allowing for quick and easy drivable access to I-75/85, it is also directly on top of the Peachtree Center MARTA station.

With a 95 walk score, Peachtree Center offers the best walkable experience in the area reaching some of Downtown's most visited attractions such as Georgia State University, Mercedes-Benz Stadium, State Farm Arena, Centennial Olympic Park and Georgia World Congress Center.