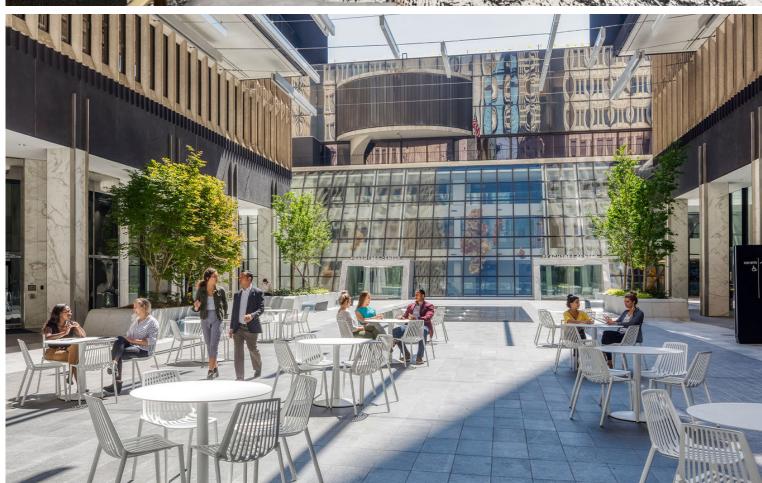

## EAT - WORK - SHOP

### PLAY AT THE HUB

The Hub at Peachtree Center is a vibrant attraction to the Downtown Atlanta workforce and connected to all six office buildings within Peachtree Center. With over 50 restaurants, shops and services, it provides a one stop for tenants and visitors.

Open Air Plaza with gathering spaces to promote collaboration and provide tenants with additional workspace.