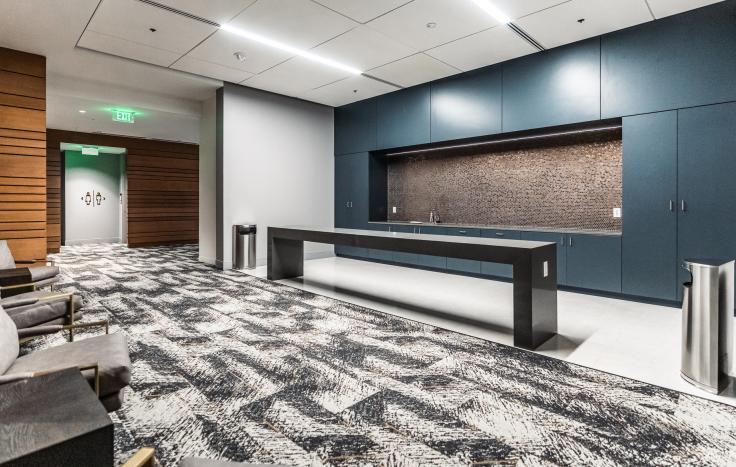

## THE PEACHTREE CENTER EXPERIENCE

Fitness Facility with state of the art equipment, locker rooms, and showers.

Conference Center seating up to 50 people classroom or boardroom style with top of the line technology and video conferencing capabilities.

Open Air Plaza with gathering spaces to promote collaboration and provide tenants with additional workspace.