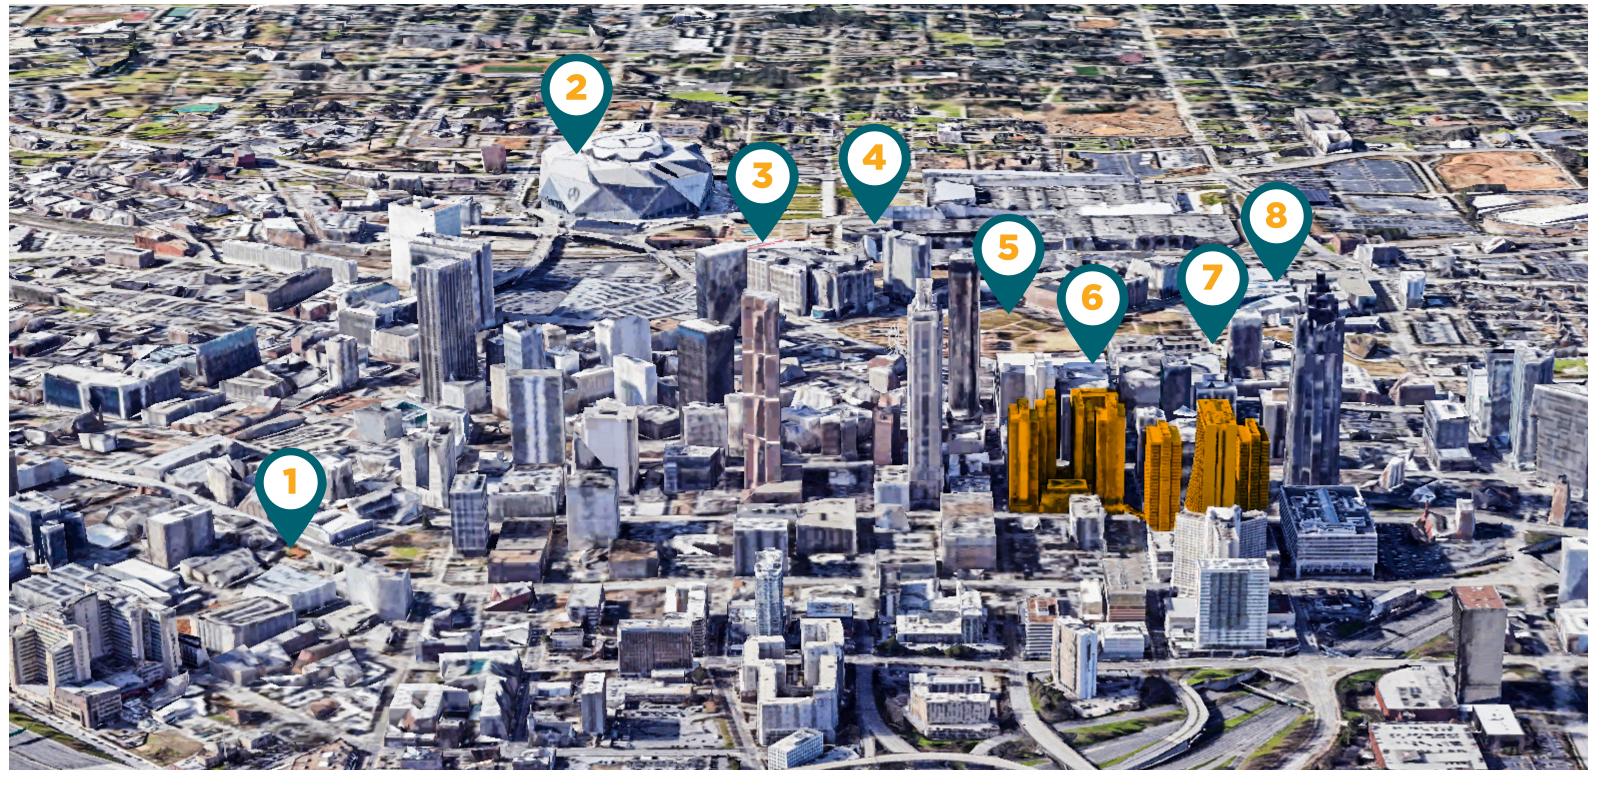

# ATLANTA'S DOWNTOWN ATTRACTIONS

**Downtown Atlanta** is the home of Atlanta's most visited attractions. Whether it be parks, entertainment venues, sporting events or a college/university, Downtown Atlanta draws in millions of visitors a year to experience all it has to offer.

## PEACHTREE CENTER

225, 229, 233, 235 PEACHTREE STREET 245, 285 PEACHTREE CENTER AVENUE