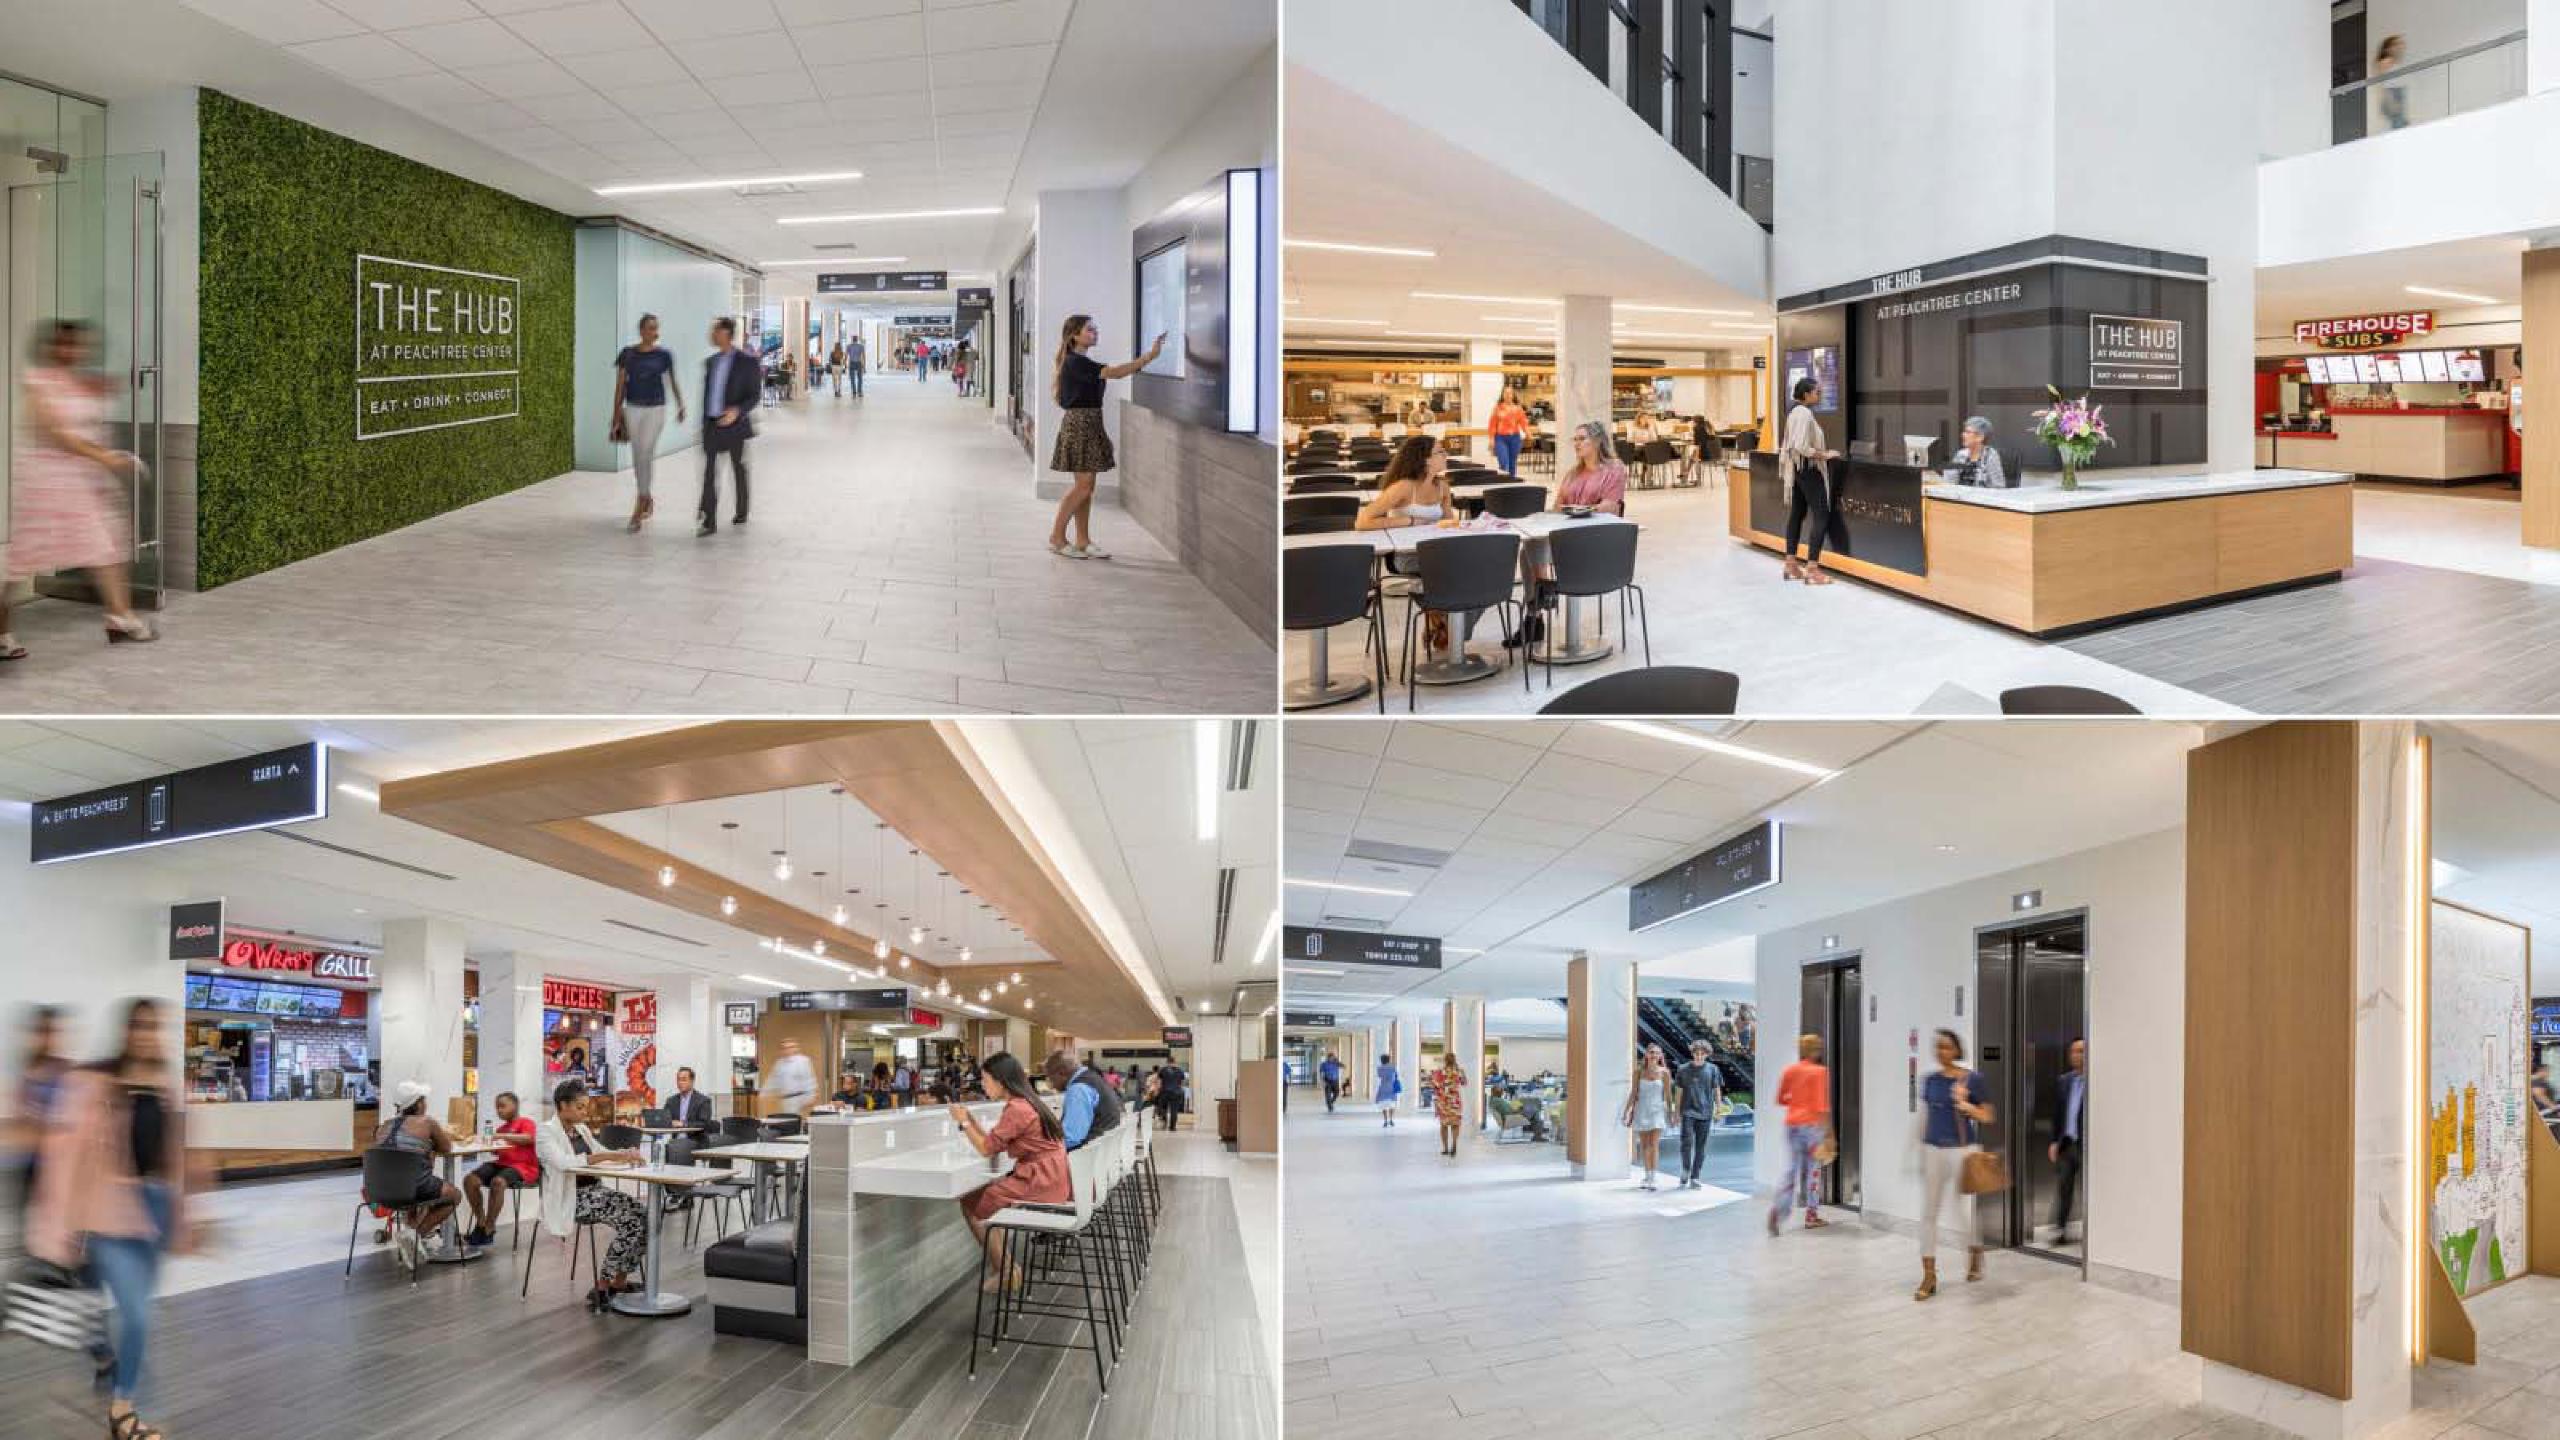

## EAT - WORK - SHOP

### PLAY AT THE HUB

The Hub at Peachtree Center is a vibrant attraction to the Downtown Atlanta workforce and connected to all six office buildings within Peachtree Center. With over 50 restaurants, shops and services, it provides a one stop for tenants and visitors.