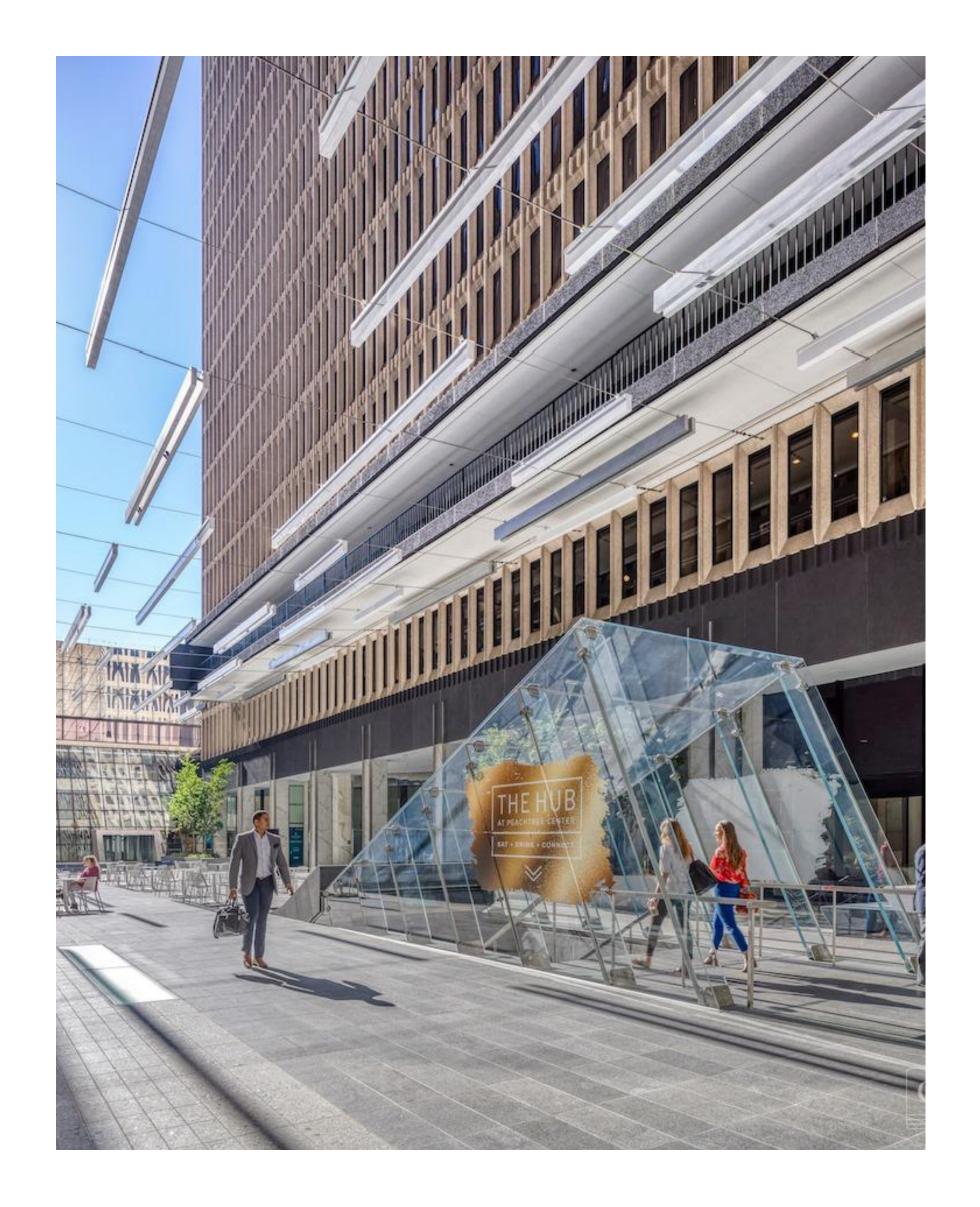

### PLAY AT THE HUB

The Hub at Peachtree Center is a vibrant attraction to the Downtown Atlanta workforce and connected to all six office buildings within Peachtree Center. With over 50 restaurants, shops and services, it provides a one stop for tenants and visitors.

# THE HEACHTREE CENTER

EAT . DRINK . CONNECT