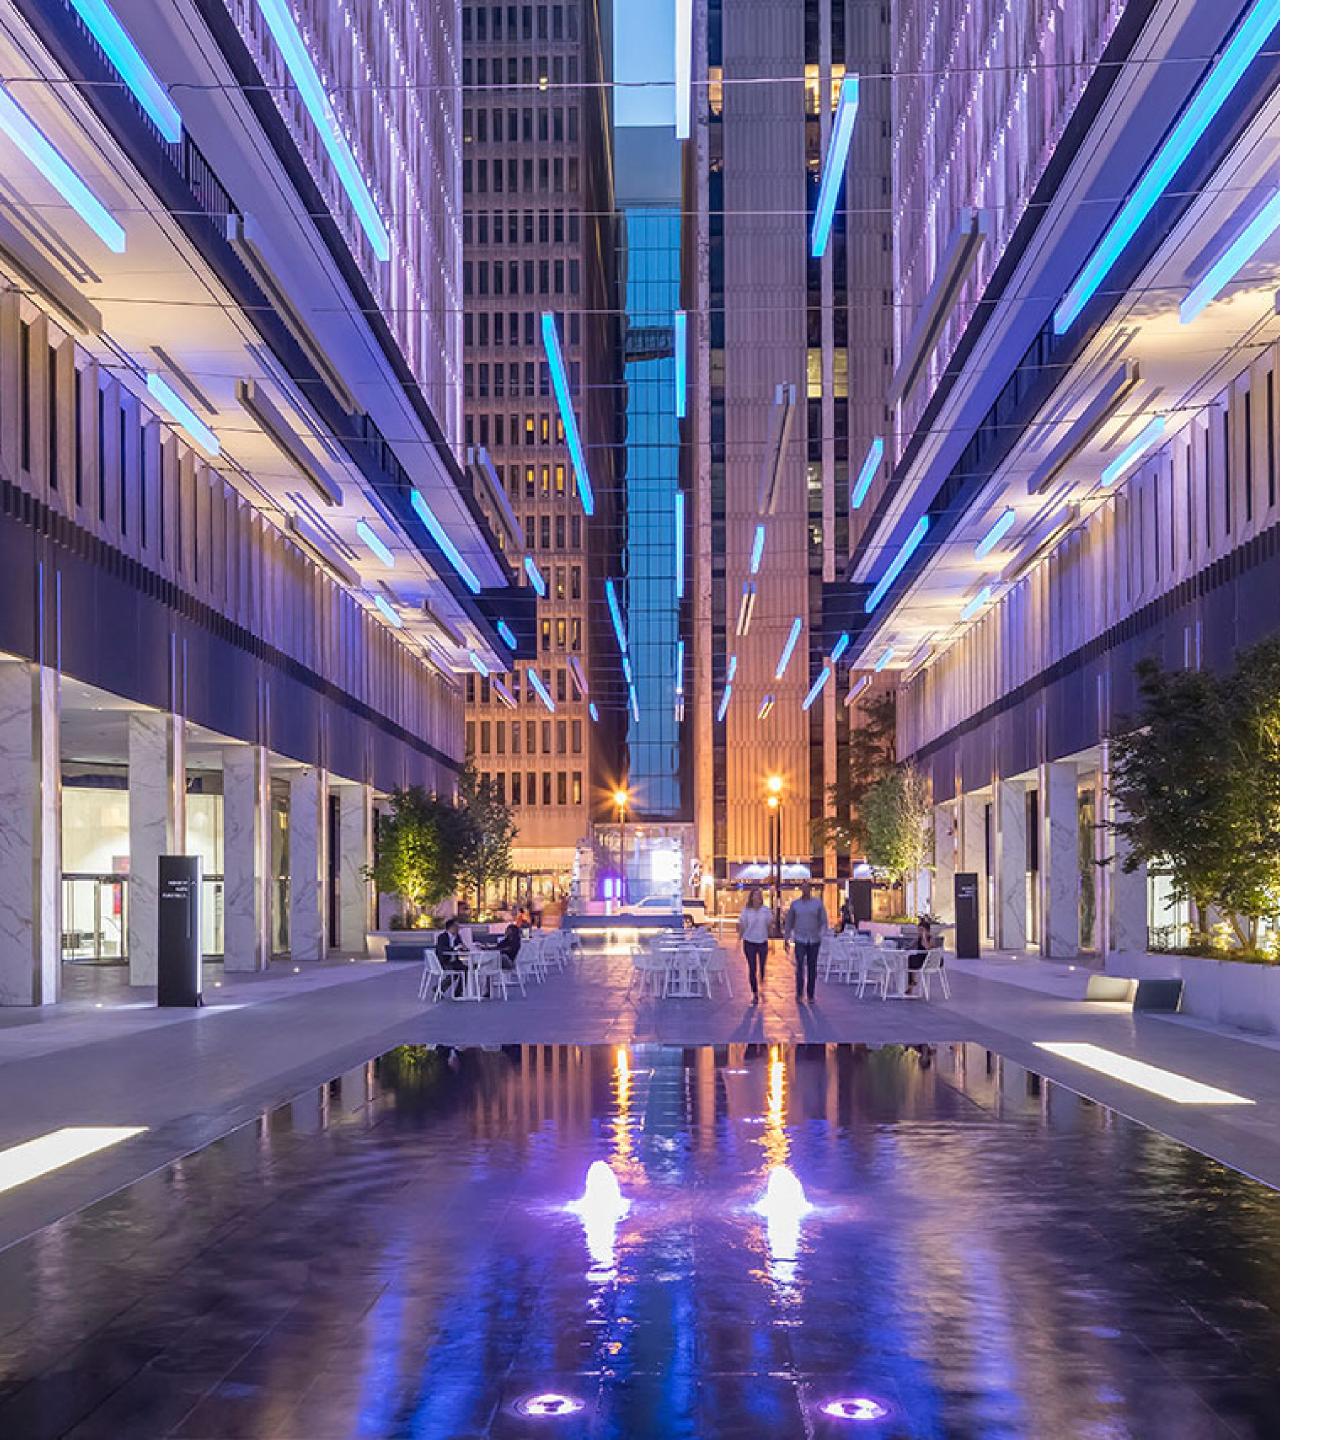

## THE UNMATCHED WORKPLACE

Peachtree Center, located in the heart of Downtown Atlanta, is a vibrant and energetic workplace with an abundance of amenities. The 2.5 million square foot development spans over 3 blocks while providing full connectivity to the buildings and three hotels through sky-walks. With over 50 on-site restaurants, shops and services and, Peachtree Center offers tenant an unparalleled work experience.

## YOUR CONNECTED OFFICE OPTION

Peachtree Center is a fully connected mixed-use development through sky-walks allowing quick and easy access to each building without ever leaving the complex. It is comprised of six office buildings, three hotels, The Hub offering dining and shopping and three parking garages.

### PLAY AT THE HUB

The Hub at Peachtree Center is a vibrant attraction to the Downtown Atlanta workforce and connected to all six office buildings within Peachtree Center. With over 50 restaurants, shops and services, it provides a one stop for tenants and visitors.