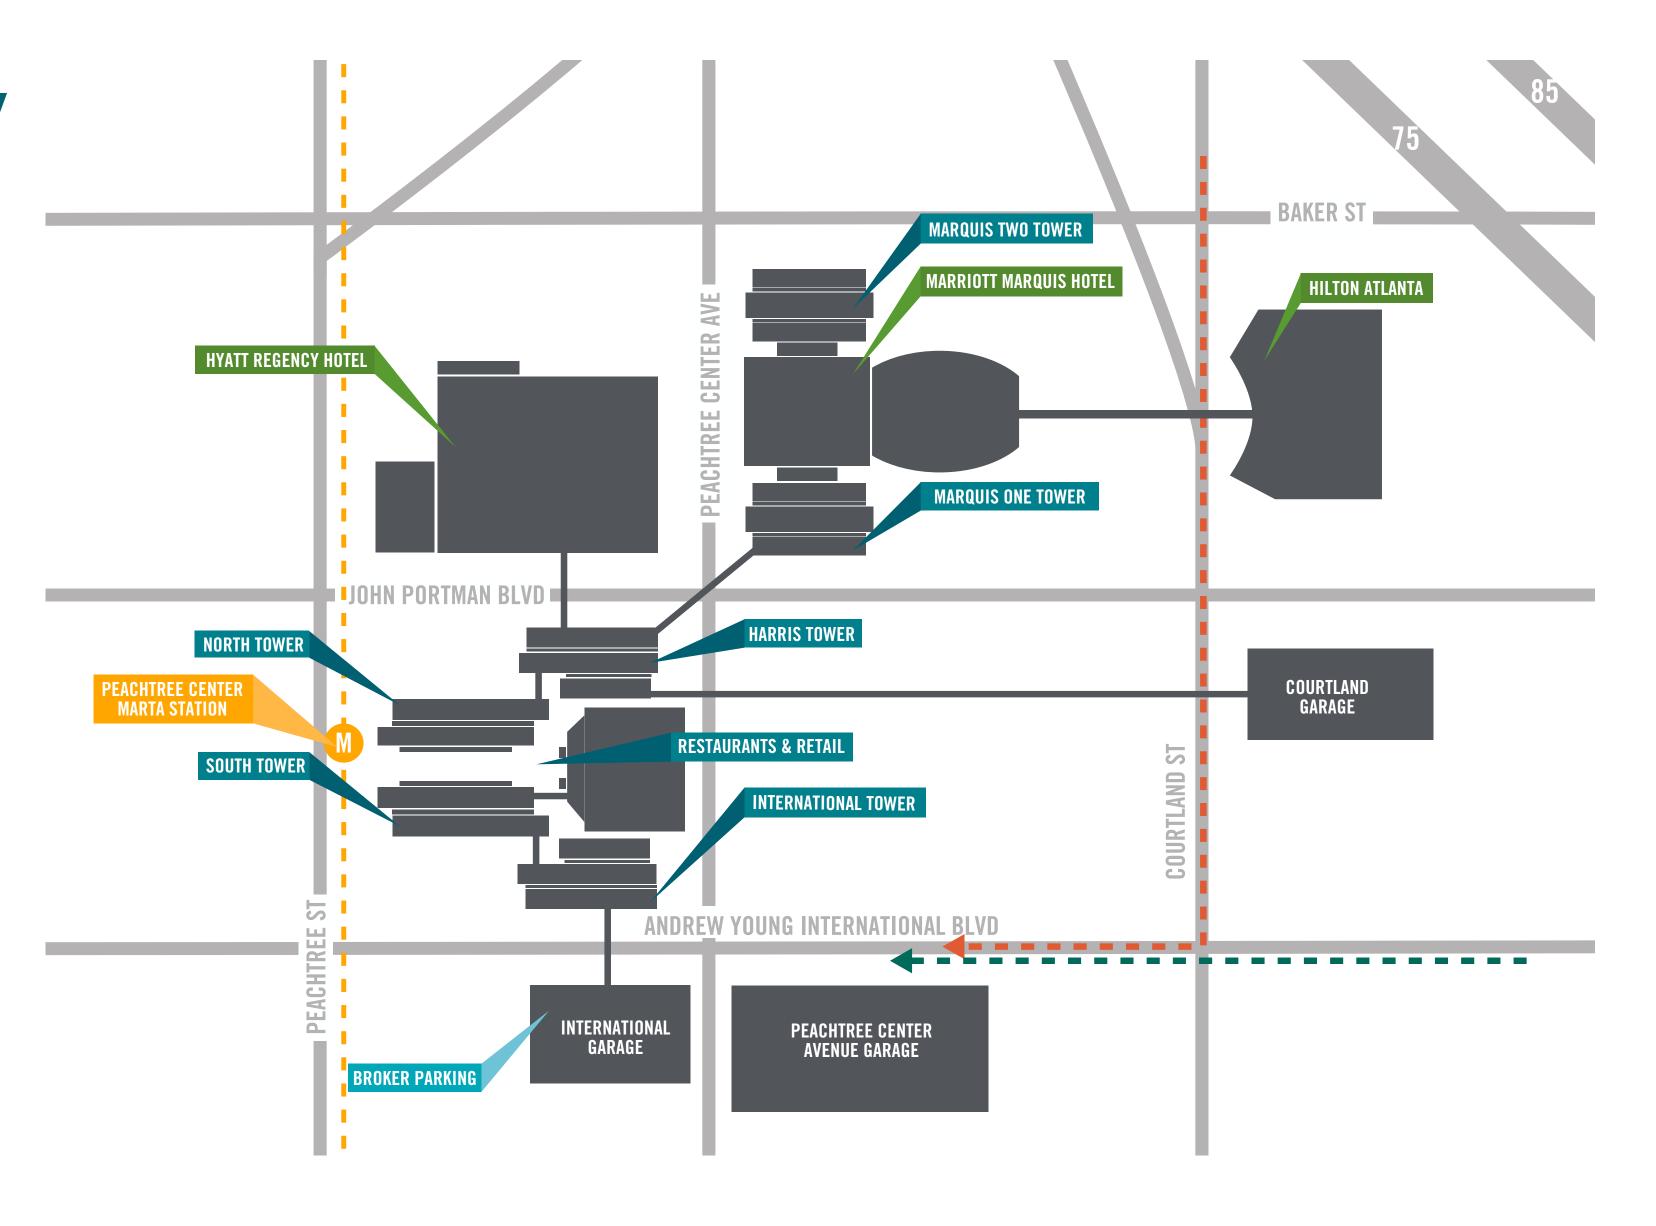

## YOUR CONNECTED OFFICE OPTION

Peachtree Center is a fully connected mixed-use development through sky-walks allowing quick and easy access to each building without ever leaving the complex. It is comprised of six office buildings, three hotels, The Hub offering dining and shopping and three parking garages.

## LOCATION

Located in the heart of Downtown, Peachtree Center spans multiple blocks and offers a superior Downtown office location. Not only allowing for quick and easy drivable access to I-75/85, it is also directly on top of the Peachtree Center MARTA station.

## ACCESSIBILITY

#### FROM THE NORTH

- Head south on I-75/85 to the Courtland Street Exit
- Take Courtland Street to International Blvd
- Turn right onto International Blvd
- Head west on International towards Peachtree Center Ave
- Peachtree Center will be on your right

#### FROM THE SOUTH

- Head north on I-75/85 to the International Blvd Exit
- Turn left off of the exit onto International Blvd (towards Downtown)
- Head west on International Blvd towards Peachtree Center Ave
- Peachtree Center will be on your right

#### **FROM EAST OR WEST**

- Take I-20 to Atlanta
- Merge on to I-75/85 North and follow directions above FROM THE SOUTH