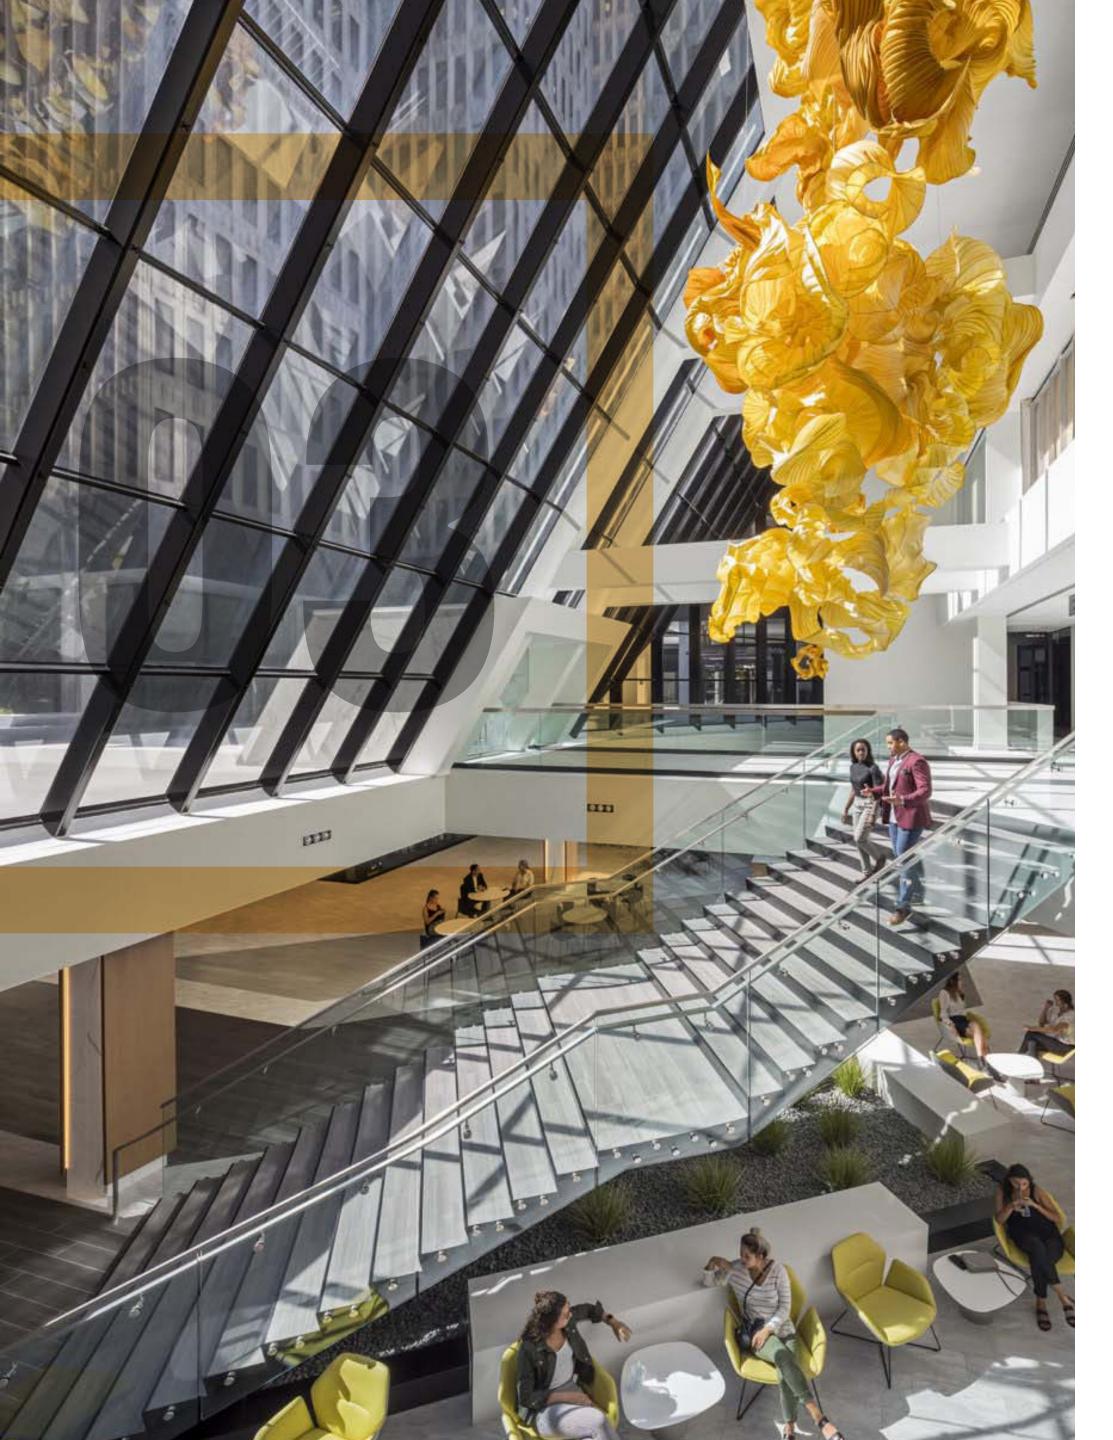

## EAT - WORK - SHOP

### PLAY AT THE HUB

The Hub at Peachtree Center is a vibrant attraction to the Downtown Atlanta workforce and connected to all six office buildings within Peachtree Center. With over 50 restaurants, shops and services, it provides a one stop for tenants and visitors.

#### **RESTAURANTS:**

Planet Smoothie Roman Delight Pizza Salata Willy's Mexicana Grill Yami Yami Gus's Famous Fried Chicken Hsu's Gourmet Chinese Metro Café Diner Tin Lizzy's Aviva by Kameel Beni's Cubano Robust Bistro 7 Café Momo Caribou Coffee

Checkers Chick-fil-A Dairy Queen Farmer's Basket Firehouse Subs Freshii Fresh Gibney's Pub Great Wraps Grille/T.J.'s Subs Metro Café Diner Noodle Café Panbury's Pie

#### **ENTERTAINMENT:**

Time to Escape

#### **SHOPPING:**

**Gregory Jacobs Clothiers CVS Pharmacy** Peachtree Marketplace The Fan's Wear Atlanta Hello Atlanta Kahn's Jewelry

#### **SERVICES:**

Bank of America American Haircuts **Executive Shoe Shine** Luxury Nails & Spa