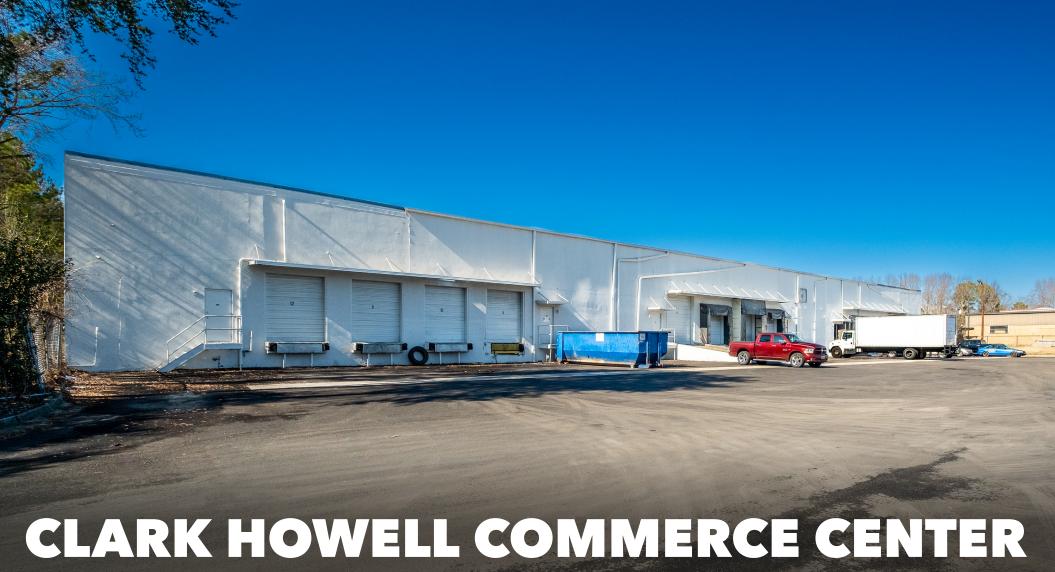

640 CORDELL DRIVE, ATLANTA, GA 30349

LISTED WITH:

**CONTACT:** 

RICK TUMLIN, CCIM, SIOR rtumlin@lee-associates.com 404.442.2816

MICHAEL SUTTER, SIOR msutter@lee-associates.com 404.442.2804

**ELIZABETH KENNEDY** ekennedy@lee-associates.com 404.781.2106 **OWNED & MANAGED BY:** 

## **640 CORDELL DRIVE**

Suite B 17,580 RSF 1,137 SF Office 4 Dock High Doors

## PROPERTY OVERVIEW

- Suite B: 17,580 SF
- 18' minimum clear height
- 4 dock high doors
- 161' building depth
- Warehouse LED lighting (to be installed)
- Built in 1975
- 1.6 miles to Hartsfield-Jackson Atlanta International Airport
- 0.6 miles to I-285