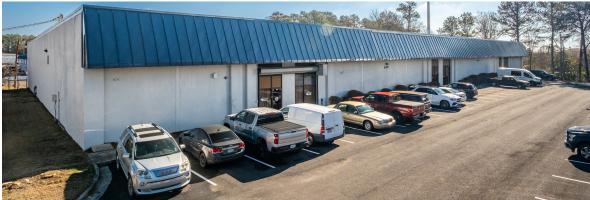

## **640 CORDELL DRIVE**

Suite B 17,580 RSF 1,137 SF Office 4 Dock High Doors

## PROPERTY OVERVIEW

- Suite B: 17,580 SF
- 18' minimum clear height
- 4 dock high doors
- 161' building depth
- Warehouse LED lighting (to be installed)
- Built in 1975
- 1.6 miles to Hartsfield-Jackson Atlanta International Airport
- 0.6 miles to I-285