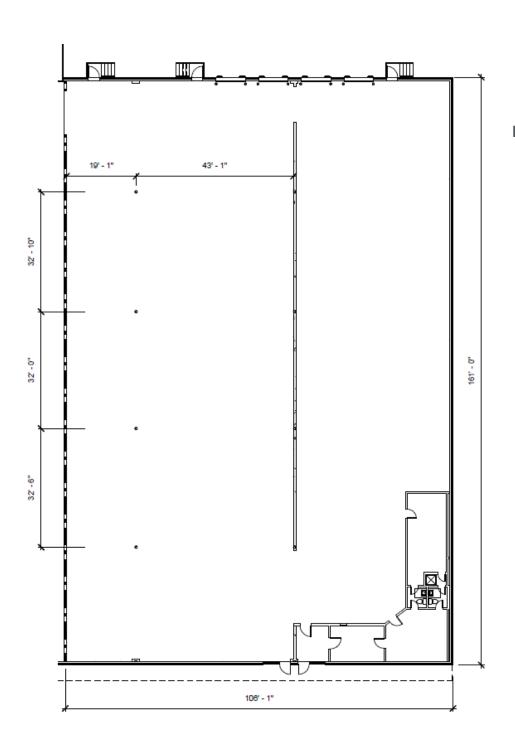

## **640 CORDELL DRIVE**

Suite B 17,580 RSF 1,137 SF Office 4 Dock High Doors

## PROPERTY OVERVIEW

- Suite B: 17,580 SF
- 18' minimum clear height
- 4 dock high doors
- 161' building depth
- Warehouse LED lighting (to be installed)
- Built in 1975
- 1.6 miles to Hartsfield-Jackson Atlanta International Airport
- 0.6 miles to I-285