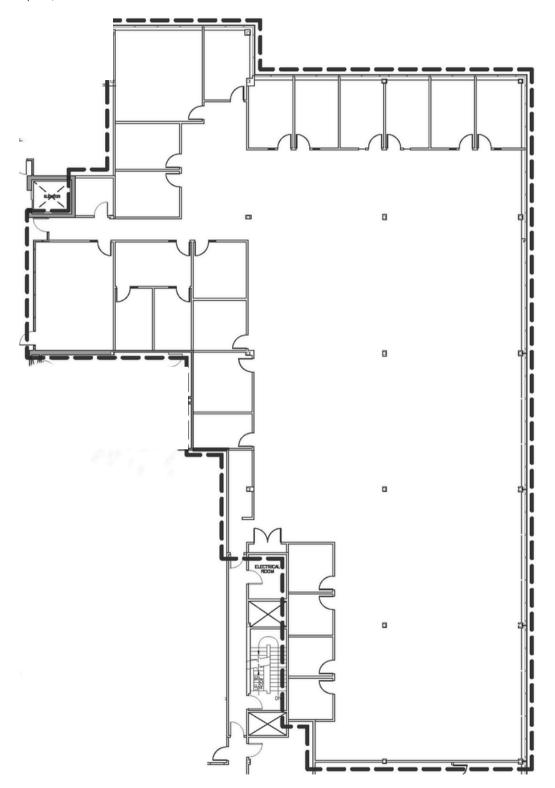

STORIES:       | 2                         |                                     | SHOWERS                                          |
| LAND AREA:     | 5.45 AC                   | AMENITIES:                          | HIGH-END FITNESS CENTER<br>WITH LOCKER ROOMS &   |
| YEAR BUILT:    | 1986                      | COMMON LOADING:                     | TWO (2) DRIVE-IN DOORS                           |
| BUILDING SIZE: | 110,739 SF                | PARKING:                            | 243 - RATIO: 3.12/1,000                          |
| PROPERTY TYPE: | OFFICE                    | AVAILABLE SPACE:                    | 2,637 - 14,186 SF                                |

WWW.RWHOLMES.COM

(508)651-9022

(508) 650-9905





1st FLOOR | 2,637 SF



### **FLOOR PLAN**

2nd FLOOR | 14,186 SF





### AMENITIES LOCATED WITHIN 1 MILE

#### RESTAURANTS

110 Grill 99 Restaurants Dunkin' Chick-Fil-A

Chipotle Evviva Trattoria **Five Guvs** Hot Table Panini Jersey Mike's Subs Protein House

#### APEX ENTERTAINMENT

Altitude Trampoline Park Goldfish Swim Academy **Planet Fitness** Spenga **Title Boxing Club** 

Linguine's Italian Eatery Longhorn Steakhouse Panera Bread **McDonalds** 

Qdoba **Raising Cane's** Starbucks Wendy's

#### **HOTELS**

Hyatt Place Fairfield Inn & Suites **Embassy Suites by Hilton** 

#### FOR MORE INFORMATION **PLEASE CONTACT:**

**CRAIG JOHNSTON** CJOHNSTON@RWHOLMES.COM (508)651-9022

**DAVID GILKIE, CCIM, SIOR** DGILKIE@RWHOLMES.COM (508) 650-9905

R.W. HOLMES COMMERCIAL REAL ESTATE 321 COMMONWEALTH ROAD, SUITE 202, WAYLAND, MA. 01778 (508)655-5626 | FAX (5