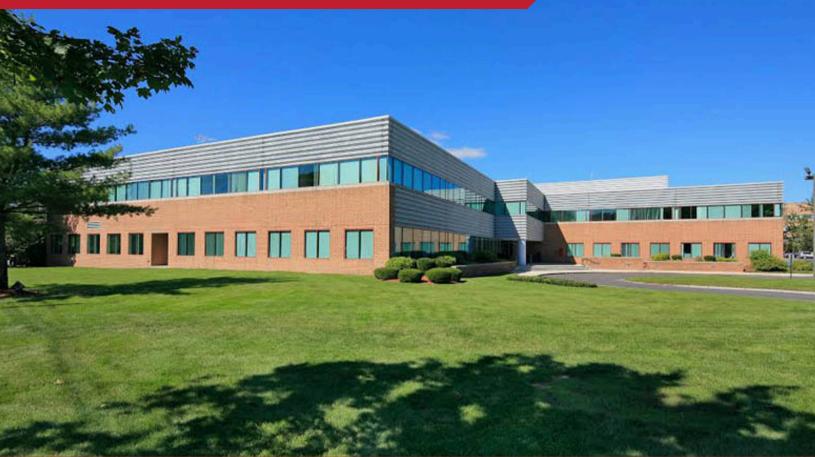

# **313 BOSTON POST ROAD** MARLBOROUGH, MA

## 2,637-14,186 SF OFFICE SPACE AVAILABLE FOR LEASE

| COMMERCI       | (                         | CRAIG JOHNSTON                      | DAVID GILKIE, CCIM, SIOR<br>DGILKIE@RWHOLMES.COM |
|----------------|---------------------------|-------------------------------------|--------------------------------------------------|
|                | LIVIES<br>IAL REAL ESTATE | OR MORE INFORMATION PLEASE CONTACT: |                                                  |
| R.W. HOLMES    |                           | LEASE RATE                          | \$18.50/SF PLUS TE                               |
| STORIES:       | 2                         |                                     | SHOWERS                                          |
| LAND AREA:     | 5.45 AC                   | AMENITIES:                          | HIGH-END FITNESS CENTER<br>WITH LOCKER ROOMS &   |
| YEAR BUILT:    | 1986                      | COMMON LOADING:                     | TWO (2) DRIVE-IN DOORS                           |
| BUILDING SIZE: | 110,739 SF                | PARKING:                            | 243 - RATIO: 3.12/1,000                          |
| PROPERTY TYPE: | OFFICE                    | AVAILABLE SPACE:                    | 2,637 - 14,186 SF                                |