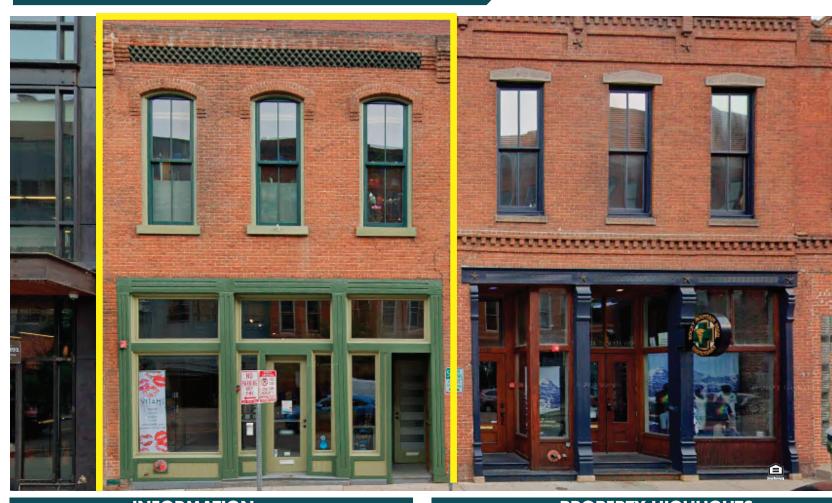

## Retail/Office Space Available for Lease

1540 Wazee St, #100, Denver, CO 80202

www.FullerRE.com

|             | INFORMATION                  |  |  |
|-------------|------------------------------|--|--|
| Bldg. Size: | 5,484± SF                    |  |  |
| Available:  | 2,289± SF (Suite 100)        |  |  |
| YOC:        | 1886 and Renovated 2005/2016 |  |  |
| Parking:    | Off Street Parking           |  |  |
| Lease Rate: | \$27-30/SF NNN               |  |  |
| Lease Type: | Triple Net                   |  |  |

## **PROPERTY HIGHLIGHTS**

- Open Floor Plan
- ♦ Centralized Location
- ♦ 6 spacious rooms, 5 with sinks
- ♦ Reception, break room with kitchenette
- ♦ Basement Storage

Located in the heart of desirable LODO is a Retail/Office space available for lease. Beautiful contemporary design, open floor plan, exposed brick, tons of natural light, walking distance to restaurants, shopping, Union Station, Larimar Square, Ball Arena, and more.