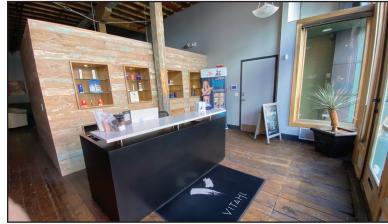

## **PROPERTY HIGHLIGHTS**

- Open Floor Plan
- ♦ Centralized Location
- ♦ 6 spacious rooms, 5 with sinks
- ♦ Reception, break room with kitchenette
- ♦ Basement Storage

Located in the heart of desirable LODO is a Retail/Office space available for lease. Beautiful contemporary design, open floor plan, exposed brick, tons of natural light, walking distance to restaurants, shopping, Union Station, Larimar Square, Ball Arena, and more.