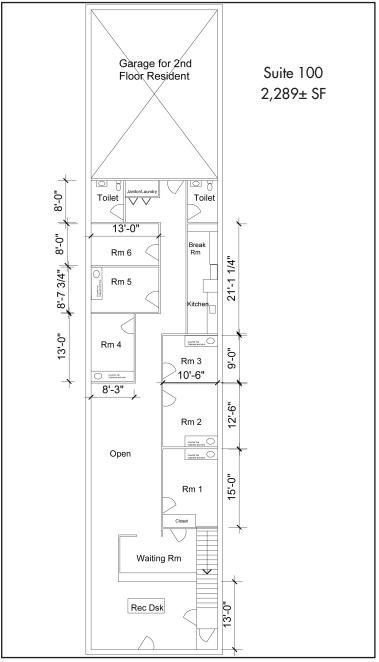

## Retail/Office Space Available for Lease

1540 Wazee St, #100, Denver, CO 80202

www.FullerRE.com

|             | INFORMATION                  |  |  |
|-------------|------------------------------|--|--|
| Bldg. Size: | 5,484± SF                    |  |  |
| Available:  | 2,289± SF (Suite 100)        |  |  |
| YOC:        | 1886 and Renovated 2005/2016 |  |  |
| Parking:    | Off Street Parking           |  |  |
| Lease Rate: | \$27-30/SF NNN               |  |  |
| Lease Type: | Triple Net                   |  |  |

## **PROPERTY HIGHLIGHTS**

- Open Floor Plan
- ♦ Centralized Location
- ♦ 6 spacious rooms, 5 with sinks
- ♦ Reception, break room with kitchenette
- ♦ Basement Storage

Located in the heart of desirable LODO is a Retail/Office space available for lease. Beautiful contemporary design, open floor plan, exposed brick, tons of natural light, walking distance to restaurants, shopping, Union Station, Larimar Square, Ball Arena, and more.