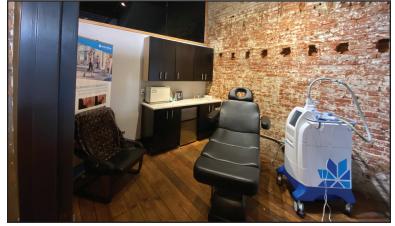

## **PROPERTY HIGHLIGHTS**

- Open Floor Plan
- ♦ Centralized Location
- ♦ 6 spacious rooms, 5 with sinks
- ♦ Reception, break room with kitchenette
- ♦ Basement Storage

Located in the heart of desirable LODO is a Retail/Office space available for lease. Beautiful contemporary design, open floor plan, exposed brick, tons of natural light, walking distance to restaurants, shopping, Union Station, Larimar Square, Ball Arena, and more.