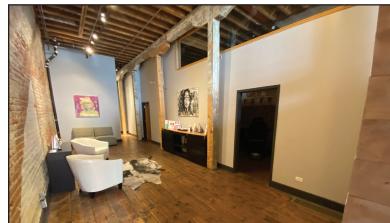

## **PROPERTY HIGHLIGHTS**

- Open Floor Plan
- ♦ Centralized Location
- ♦ 6 spacious rooms, 5 with sinks
- ♦ Reception, break room with kitchenette
- ♦ Basement Storage

Located in the heart of desirable LODO is a Retail/Office space available for lease. Beautiful contemporary design, open floor plan, exposed brick, tons of natural light, walking distance to restaurants, shopping, Union Station, Larimar Square, Ball Arena, and more.