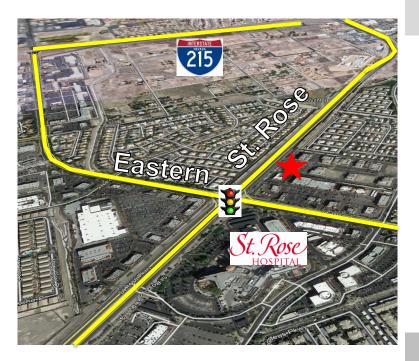

### PREMIER PROPERTY LOCATION

## 3,000 - 24,000 SF

- Incredible Street Frontage to St. Rose 60,000 cars per day
- Strip views
- Immediate access to 215, Eastern, St. Rose, Hospitals
- 3,000 24,000 SF available
- Parking on Property
- Covered Parking Available