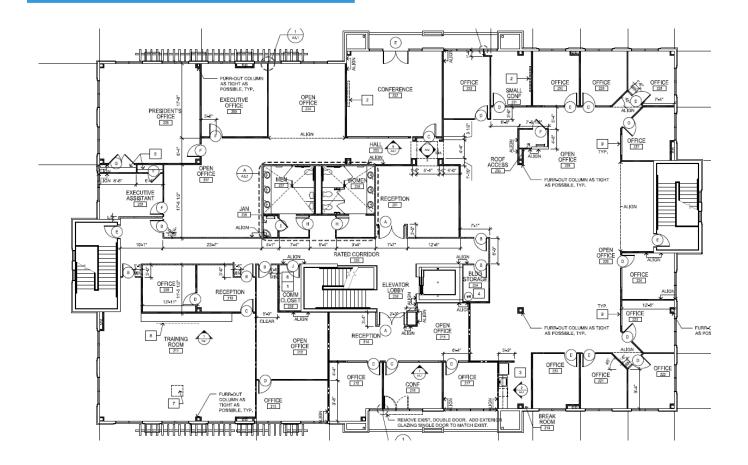

### PREMIER PROPERTY LOCATION



## **CLASS A OFFICE - MEDICAL**

2879 St. Rose Pkwy. Henderson, NV 89052

## 3,000 - 24,000 SF

- Incredible Street Frontage to St. Rose 60,000 cars per day
- Strip views
- Immediate access to 215, Eastern, St. Rose, Hospitals
- 3,000 24,000 SF available
- Parking on Property
- Covered Parking Available

## FOR OTHER SANSONE LOCATIONS

Please call us or visit our website: Click Here

#### CONTACT INFO

Email: leasing@sansonecompanies.com Website: www.SansoneCompanies.com 2580 St. Rose Pkwy #125. Henderson, NV 89074 Email: Devon@SansoneCompanies.com

For More Information, Please Contact: Devon Sansone | Office: 1-702-914-9500 | Cell: 702-321-1927

### Sansone **CLASS A OFFICE - MEDICAL** REAL ESTATE SERVICES



# **Building Layout**



# FOR OTHER SANSONE LOCATIONS

Please call us or visit our website: Click Here

CONTACT INFO

Email: leasing@sansonecompanies.com Website: www.SansoneCompanies.com 2580 St. Rose Pkwy #125. Henderson, NV 89074 Email: Devon@SansoneCompanies.com

For More Information, Please Contact: Devon Sansone | Office: 1-702-914-9500 | Cell: 702-321-1927