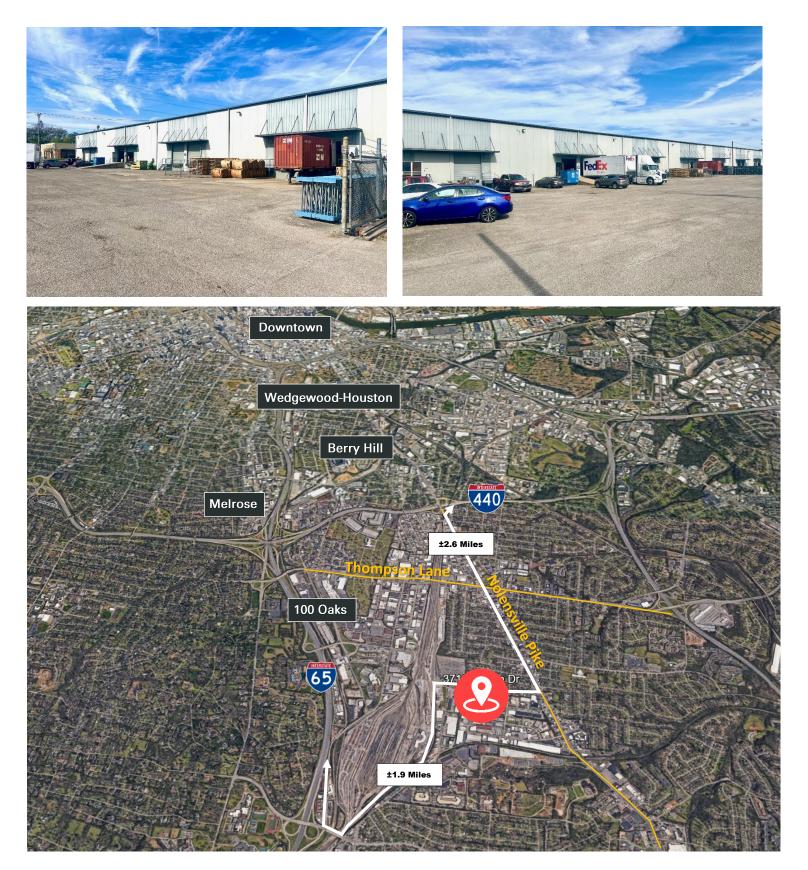

Fenced Parking and Truck Court
- Great central location in the Allied Drive Industrial Park
- Convenient access to I-440 and I-65 (less than 3 miles)

**Tee Patterson, SIOR First Vice President** 0:615.345.7229 tpatterson@charleshawkinsco.com

Jake Morris Senior Vice President C: 678.209.4851 jmorris@charleshawkinsco.com



Exclusively listed by: Charles Hawkins Co. 760 Melrose Avenue Nashville, TN37221 T:615.256.3189 / F: 615.254.4026 No warranty or representation, expressed or implied, is made as to the accuracy of the information contained herein, and same is submitted subject to errors, omissions, changes of price, withdrawals without notice, and to any specific conditions imposed by our principal.

....

3710 Vulcan Drive Nashville, TN 37211 Davidson County

### CHARLES HAWKINS CO.



**Tee Patterson, SIOR** First Vice President O: 615.345.7229 tpatterson@charleshawkinsco.com Jake Morris Senior Vice President C: 678.209.4851 jmorris@charleshawkinsco.com Exclusively listed by: Charles Hawkins Co. 760 Melrose Avenue Nashville, TN37221 T:615.256.3189 / F: 615.254.4026