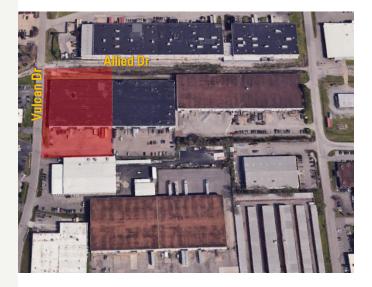

#### ±50,000 SF Available

Warehouse Space for Lease in the Allied Drive **Industrial Park** 

3710 Vulcan Drive, Nashville, TN 37211

#### HIGHLIGHTS

- Warehouse Space for Lease
- Available: 1/1/2025
- ±50,000 SF ×.
- ±2,400 SF Office
- Lease Rate: \$10.95/SF NNN н.
  - Operating Expenses: \$1.94/SF

3710 Vulcan Drive

3706 Vulcan

- (6) Dock Doors .
- (1) Drive-in Door .
- Sprinklered
- Hanging Warehouse Heaters
- 22'6" Clear Height .
- Fenced Parking and Truck Court
- Great central location in the Allied Drive Industrial Park
- Convenient access to I-440 and I-65 (less than 3 miles)