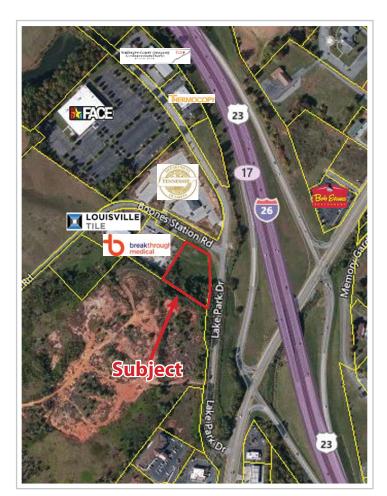

# **BOONES STATION & LAKE PARK LAND**

Boones Station Road Johnson City, TN 37615

### Location

Located just off I-26 exit 17 on Boones Creek Road at the corner of Lake Park Dr and Boones Station Rd

# Highlights

Will build to suit

Can be subdivided

Less than a mile from I-26 exit 17

High visibility and traffic

Located in a rapidly-developing commercial district