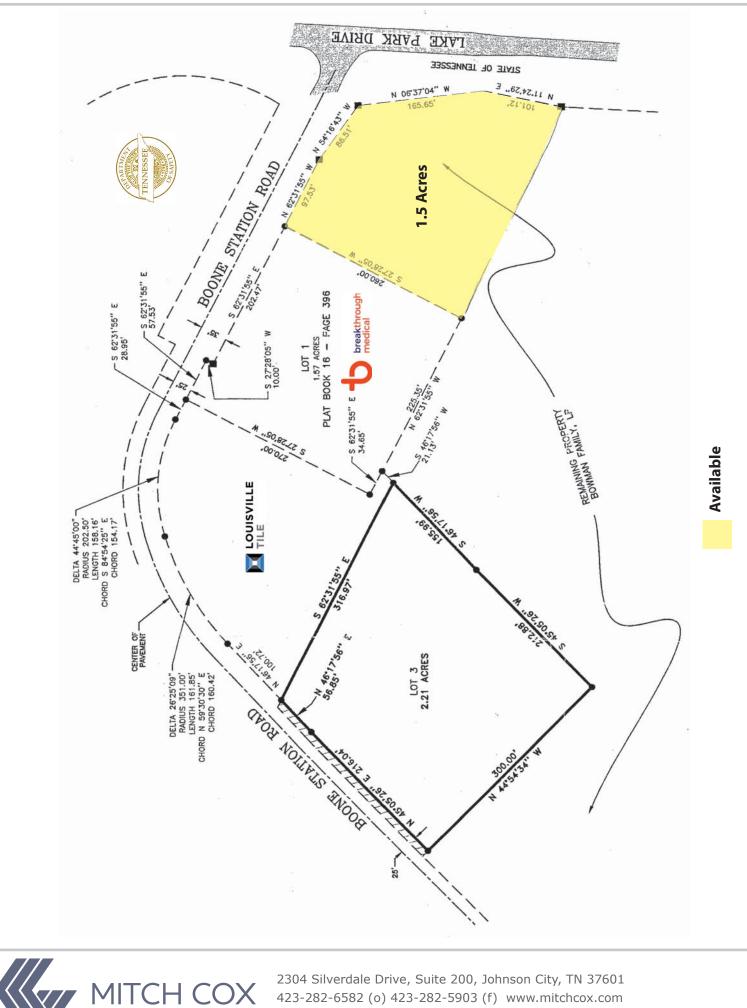

cated in a rapidly-developing commercial district

### **Traffic Counts**

Boones Creek Rd: 20,512 (2018) I-26 at exit 17: 70,618 (2018)

## Demographics

| (2019 Est.)      | 3 mile   | 5 mile   | 10 mile  |
|------------------|----------|----------|----------|
| Population       | 20,606   | 50,068   | 157,120  |
| Median HH Income | \$66,765 | \$55,677 | \$46,119 |
| Median Age       | 43.9     | 44.4     | 42.5     |

## Contact

John Speropulos, CCIM, SIOR john@mitchcox.com

Marc Murphy, CCIM mmurphy@mitchcox.com

**0** 423-282-6582 | **F** 423-282-5903 www.mitchcox.com *Owner/Agent* 







This information is believed to be accurate, we are not responsible for misstatements of facts, errors or omissions, prior sale, changes of price or withdrawal from the market without notice







423-282-6582 (o) 423-282-5903 (f) www.mitchcox.com

REALTOR, INC.