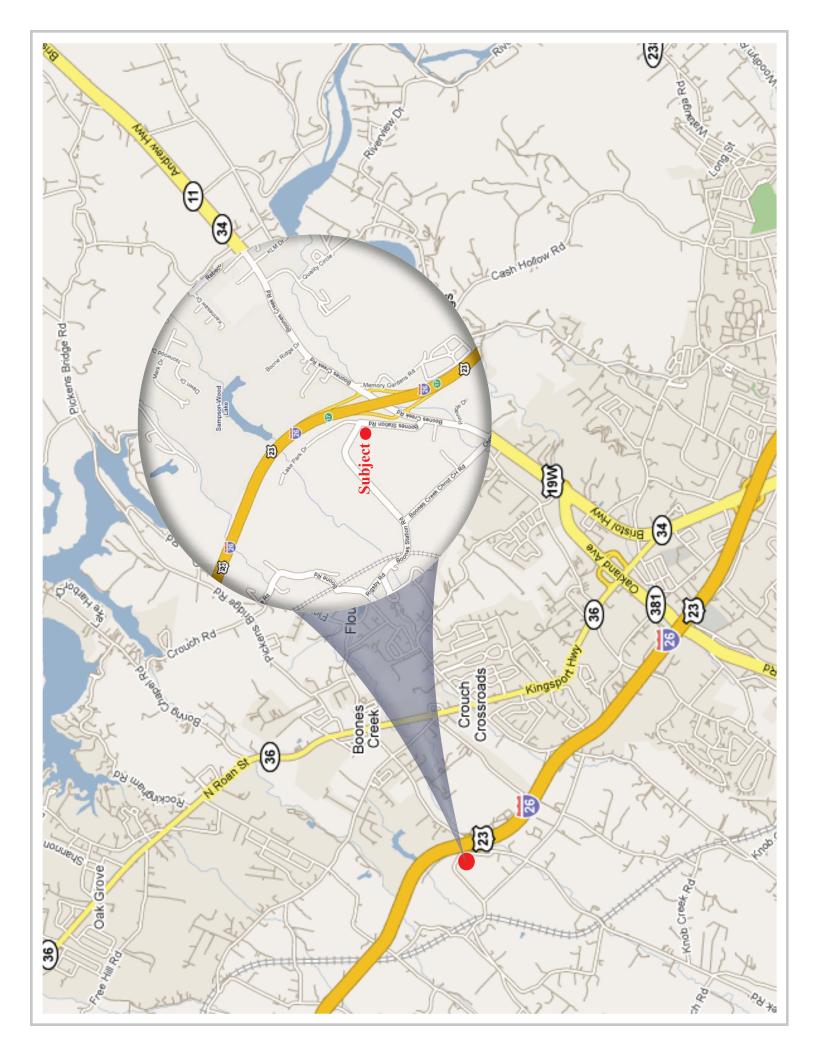

### Location

Located just off I-26 exit 17 on Boones Creek Road at the corner of Lake Park Dr and Boones Station Rd

# Highlights

Will build to suit

Can be subdivided

Less than a mile from I-26 exit 17

High visibility and traffic

Located in a rapidly-developing commercial district