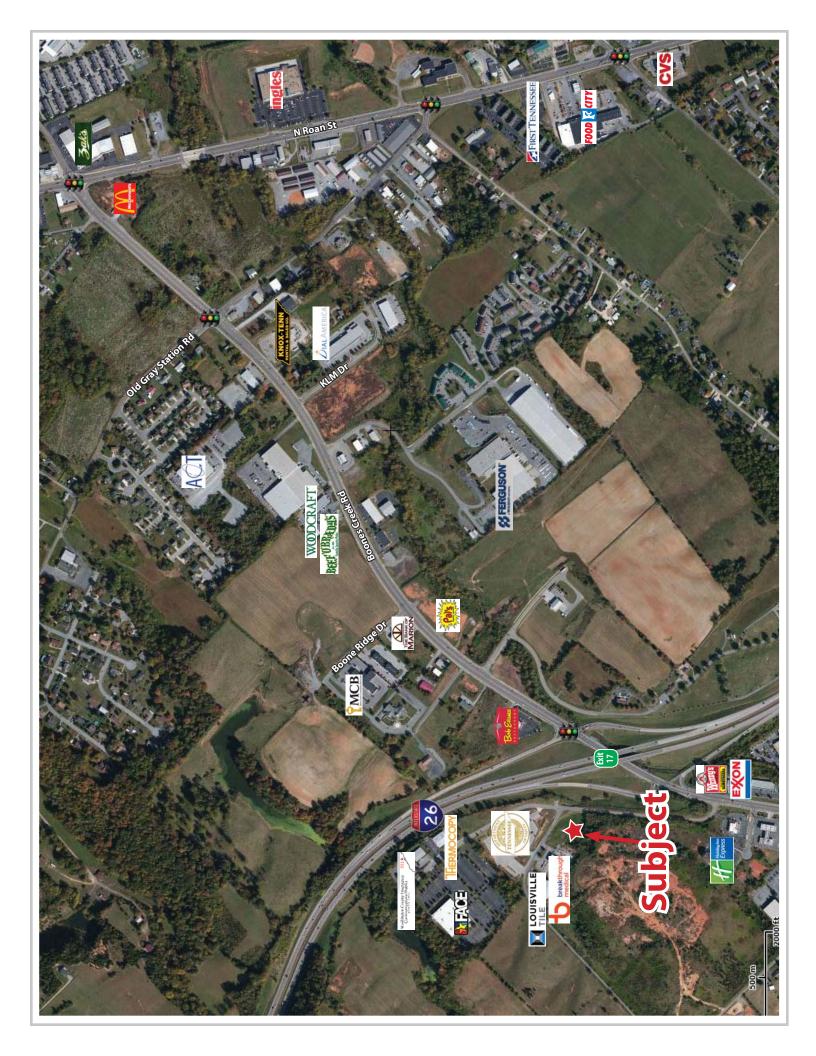

### Location

Located just off I-26 exit 17 on Boones Creek Road at the corner of Lake Park Dr and Boones Station Rd

# Highlights

Will build to suit

Can be subdivided

Less than a mile from I-26 exit 17

High visibility and traffic

Located in a rapidly-developing commercial district

### **Traffic Counts**

Boones Creek Rd: 20,512 (2018) I-26 at exit 17: 70,618 (2018)