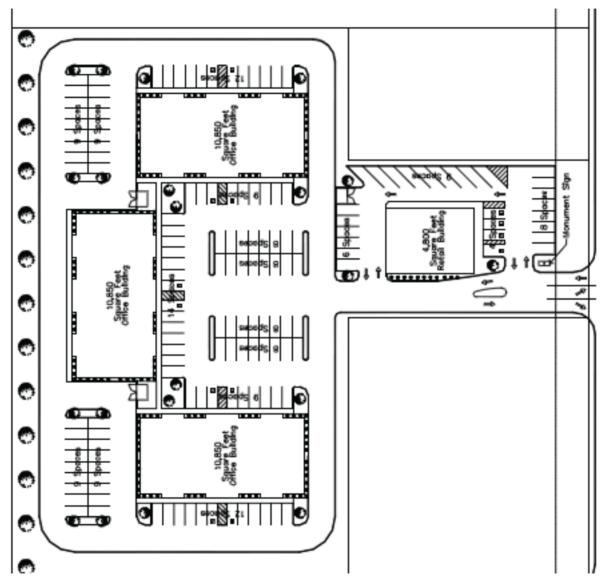

ley Hospital South Campus

| DEMOGRAPHIC | 3 mile   | 5 mile   | 7 mile   |
|-------------|----------|----------|----------|
| POPULATION  | 45,317   | 108,880  | 209,275  |
| HH INCOME   | \$90,507 | \$91,932 | \$87,350 |

The information submitted herein is not guaranteed. Although obtained from reliable sources, it is subject to errors, omissions, prior sale and withdrawal from the market without notice.

Contact Paul Howe for more information.

## Kelly Farm - 4378 State Route 725 Bellbrook, OH 45305



#### Kelly Farm - 4378 State Route 725 Bellbrook, OH 45305



## RIGHT ELEVATION





## Kelly Farm - 4378 State Route 725 Bellbrook, OH 45305



## LEFT BLEVATION



#### Kelly Farm - 4378 State Route 725 Bellbrook, OH 45305



## Kelly Farm - 4378 State Route 725 Bellbrook, OH 45305