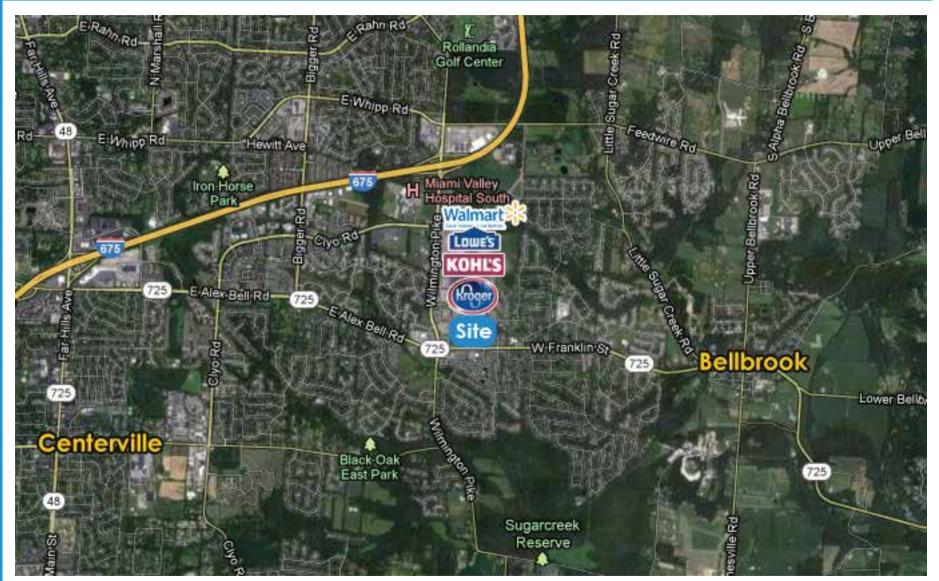

#### Prime Land For Development in Bellbrook

- 0.75 +/- ACRES available for sale or lease
- IDEAL LOCATION in Bellbrook/Sugarcreek Twp. Near the Wilmington Pike/SR 725 intersection
- STRONG DEMOGRAPHICS
- EXCELLENT VISIBILITY with easy access to
- CLOSE PROXIMITY to Kroger, Kohls, Lowes, Sugarcreek Health Center and the new Miami Valley Hospital South Campus

## Kelly Farm - 4378 State Route 725 Bellbrook, OH 45305