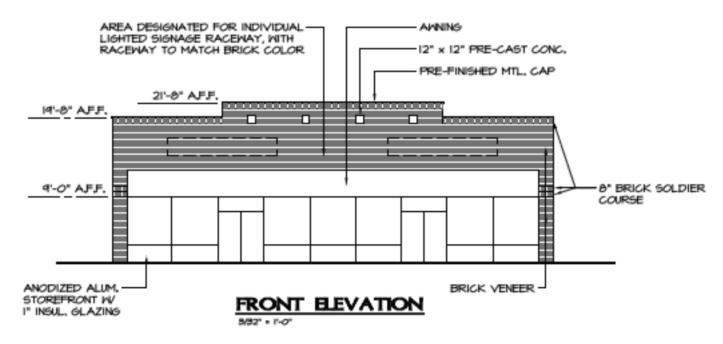

wp. Near the Wilmington Pike/SR 725 intersection
- STRONG DEMOGRAPHICS
- EXCELLENT VISIBILITY with easy access to
- CLOSE PROXIMITY to Kroger, Kohls, Lowes, Sugarcreek Health Center and the new Miami Valley Hospital South Campus

| DEMOGRAPHIC | 3 mile   | 5 mile   | 7 mile   |
|-------------|----------|----------|----------|
| POPULATION  | 45,317   | 108,880  | 209,275  |
| HH INCOME   | \$90,507 | \$91,932 | \$87,350 |

The information submitted herein is not guaranteed. Although obtained from reliable sources, it is subject to errors, omissions, prior sale and withdrawal from the market without notice.

Contact Paul Howe for more information.

## Kelly Farm - 4378 State Route 725 Bellbrook, OH 45305



#### Kelly Farm - 4378 State Route 725 Bellbrook, OH 45305



## RIGHT ELEVATION





## Kelly Farm - 4378 State Route 725 Bellbrook, OH 45305



## LEFT BLEVATION



#### Kelly Farm - 4378 State Route 725 Bellbrook, OH 45305



## Kelly Farm - 4378 State Route 725 Bellbrook, OH 45305