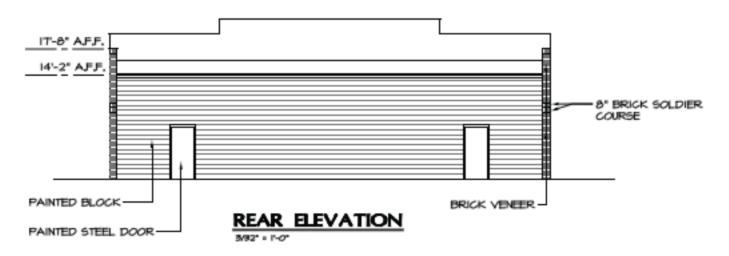

T VISIBILITY with easy access to
- CLOSE PROXIMITY to Kroger, Kohls, Lowes, Sugarcreek Health Center and the new Miami Valley Hospital South Campus

| DEMOGRAPHIC | 3 mile   | 5 mile   | 7 mile   |
|-------------|----------|----------|----------|
| POPULATION  | 45,317   | 108,880  | 209,275  |
| HH INCOME   | \$90,507 | \$91,932 | \$87,350 |

The information submitted herein is not guaranteed. Although obtained from reliable sources, it is subject to errors, omissions, prior sale and withdrawal from the market without notice.

Contact Paul Howe for more information.

## Kelly Farm - 4378 State Route 725 Bellbrook, OH 45305



#### Kelly Farm - 4378 State Route 725 Bellbrook, OH 45305



## RIGHT ELEVATION





## Kelly Farm - 4378 State Route 725 Bellbrook, OH 45305



## LEFT BLEVATION



#### Kelly Farm - 4378 State Route 725 Bellbrook, OH 45305



## Kelly Farm - 4378 State Route 725 Bellbrook, OH 45305