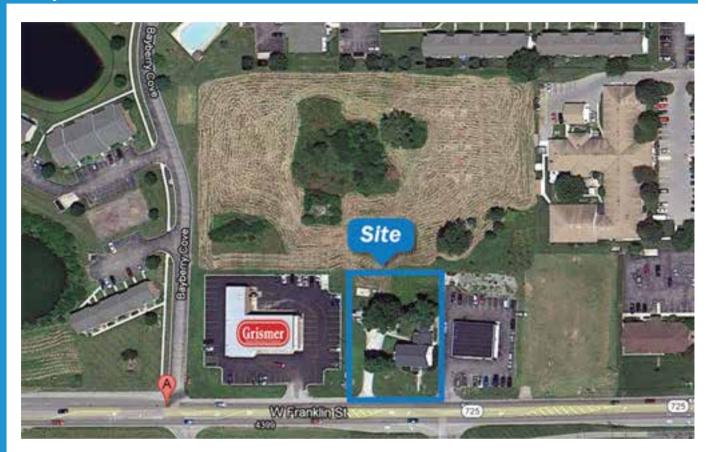

#### Prime Land For Development in Bellbrook

- 0.75 +/- ACRES available for sale or lease
- IDEAL LOCATION in Bellbrook/Sugarcreek Twp. Near the Wilmington Pike/SR 725 intersection
- STRONG DEMOGRAPHICS
- EXCELLENT VISIBILITY with easy access to
- CLOSE PROXIMITY to Kroger, Kohls, Lowes, Sugarcreek Health Center and the new Miami Valley Hospital South Campus

#### Kelly Farm - 4378 State Route 725 Bellbrook, OH 45305