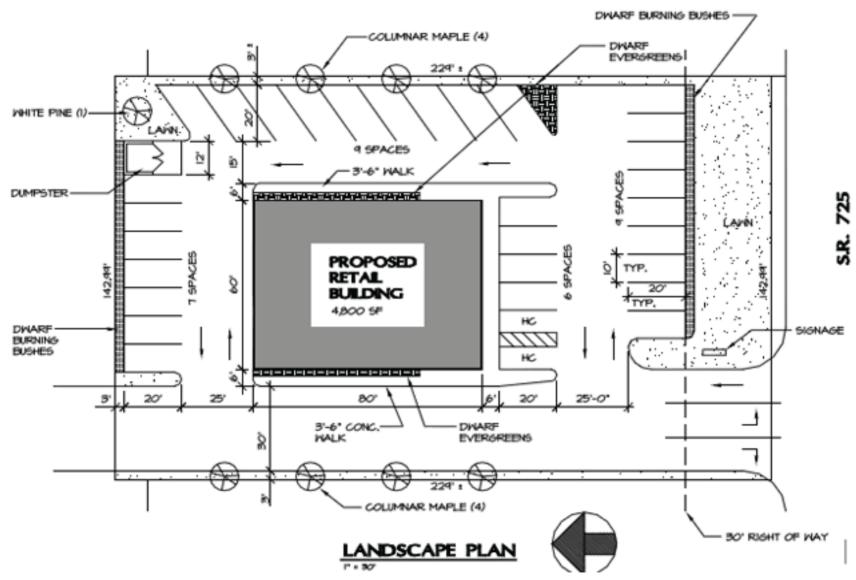

Kohls, Lowes, Sugarcreek Health Center and the new Miami Valley Hospital South Campus

| DEMOGRAPHIC | 3 mile   | 5 mile   | 7 mile   |
|-------------|----------|----------|----------|
| POPULATION  | 45,317   | 108,880  | 209,275  |
| HH INCOME   | \$90,507 | \$91,932 | \$87,350 |

The information submitted herein is not guaranteed. Although obtained from reliable sources, it is subject to errors, omissions, prior sale and withdrawal from the market without notice.

Contact Paul Howe for more information.

## Kelly Farm - 4378 State Route 725 Bellbrook, OH 45305



#### Kelly Farm - 4378 State Route 725 Bellbrook, OH 45305



## RIGHT ELEVATION





## Kelly Farm - 4378 State Route 725 Bellbrook, OH 45305



## LEFT BLEVATION



#### Kelly Farm - 4378 State Route 725 Bellbrook, OH 45305



## Kelly Farm - 4378 State Route 725 Bellbrook, OH 45305