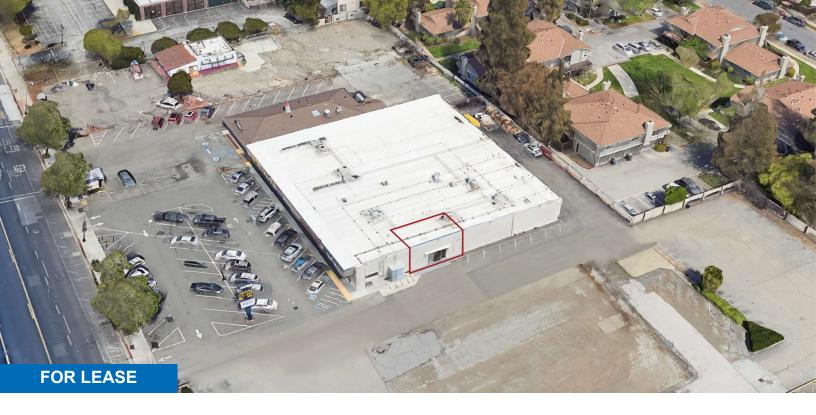

# 2902 Alum Rock Avenue

2902 ALUM ROCK AVENUE SAN JOSE, CA 95127

# **SPACE SIZE (SF)**

1,205 SF

## **PROPERTY HIGHLIGHTS**

- Updated interior
- Ample parking
- Located along Alum Rock Avenue with direct visibility and high traffic counts
- Walkable to VTA Light Rail
- Short drive to HWY 280
- Across the street from James Lick High School and SJFD Fire Station No. 2