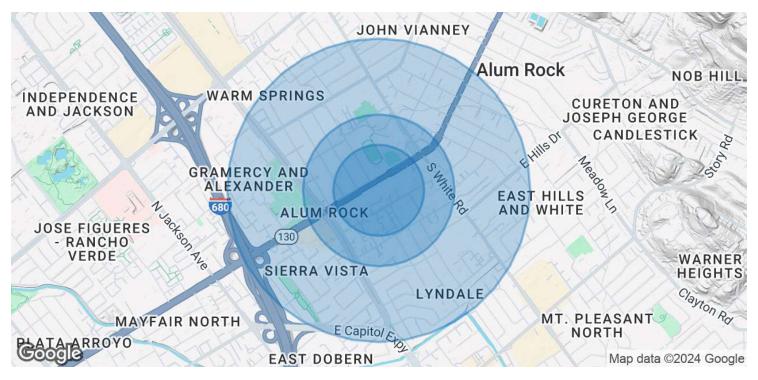

#### 2902 ALUM ROCK AVENUE / SAN JOSE, CA 95127

| POPULATION           | 0.186 MILES | 0.311 MILES | 0.621 MILES |
|----------------------|-------------|-------------|-------------|
| Total Population     | 2,356       | 9,517       | 38,354      |
| Average Age          | 37          | 38          | 39          |
| Average Age (Male)   | 36          | 38          | 38          |
| Average Age (Female) | 38          | 39          | 40          |

| HOUSEHOLDS & INCOME | 0.186 MILES | 0.311 MILES | 0.621 MILES |
|---------------------|-------------|-------------|-------------|
| Total Households    | 687         | 2,471       | 10,193      |
| # of Persons per HH | 3.4         | 3.9         | 3.8         |
| Average HH Income   | \$104,309   | \$118,330   | \$130,548   |
| Average House Value | \$786,717   | \$872,831   | \$918,257   |