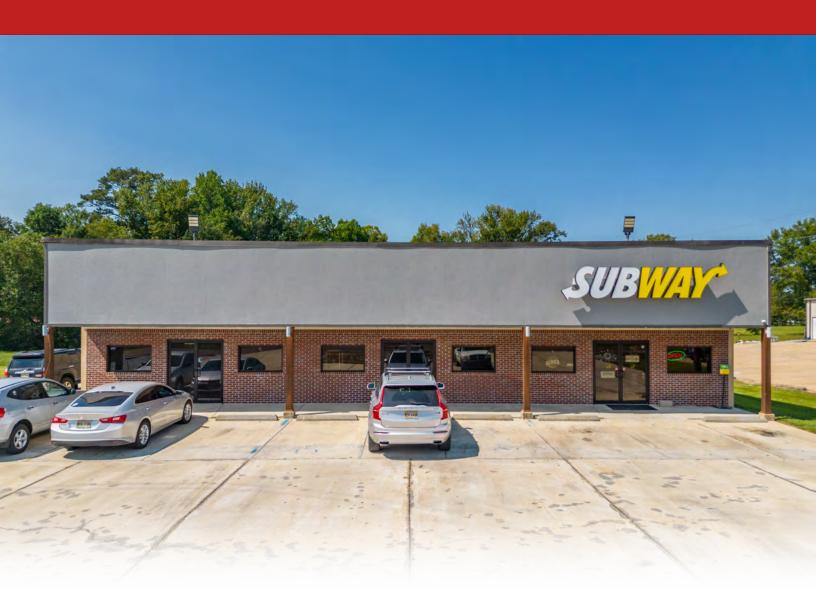

#### PROPERTY OVERVIEW

40009 Cross Creek Drive - Hamilton, MS. Excellent 4608 SF Commercial building built in 2016. 3 bays with each bay being 1536 SF. Subway currently occupies the right end cap. This Commercial building is situated on a 1.01 acre lot with access to 4-way signalized traffic light. This property is benefitted with outstanding visibility from Hwy 45 South. This commercial opportunity is located just past entrance to Columbus Air Force Base. Great ingress/egress!