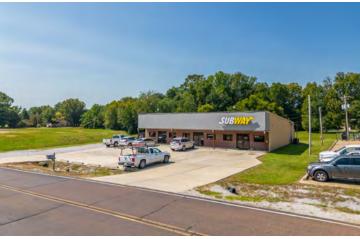

#### PROPERTY OVERVIEW

40009 Cross Creek Drive - Hamilton, MS. Excellent 4608 SF Commercial building built in 2016. 3 bays with each bay being 1536 SF. Subway currently occupies the right end cap. This Commercial building is situated on a 1.01 acre lot with access to 4-way signalized traffic light. This property is benefitted with outstanding visibility from Hwy 45 South. This commercial opportunity is located just past entrance to Columbus Air Force Base. Great ingress/egress!