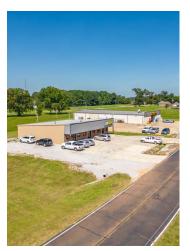

#### PROPERTY OVERVIEW

40009 Cross Creek Drive - Hamilton, MS. Excellent 4608 SF Commercial building built in 2016. 3 bays with each bay being 1536 SF. Subway currently occupies the right end cap. This Commercial building is situated on a 1.01 acre lot with access to 4-way signalized traffic light. This property is benefitted with outstanding visibility from Hwy 45 South. This commercial opportunity is located just past entrance to Columbus Air Force Base. Great ingress/egress!