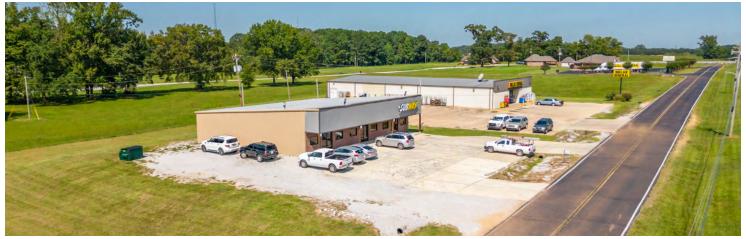

#### PROPERTY OVERVIEW

40009 Cross Creek Drive - Hamilton, MS. Excellent 4608 SF Commercial building built in 2016. 3 bays with each bay being 1536 SF. Subway currently occupies the right end cap. This Commercial building is situated on a 1.01 acre lot with access to 4-way signalized traffic light. This property is benefitted with outstanding visibility from Hwy 45 South. This commercial opportunity is located just past entrance to Columbus Air Force Base. Great ingress/egress!