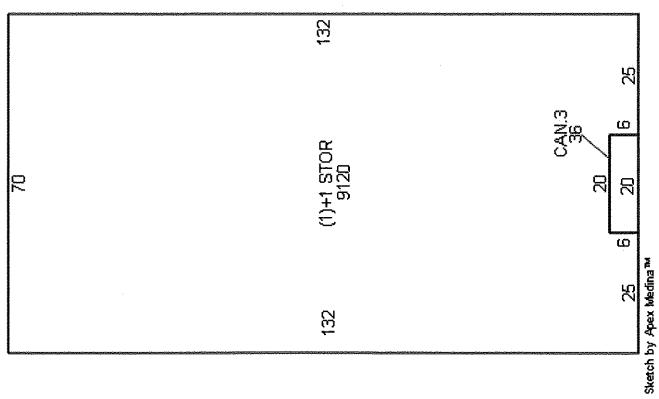

#### **OFFERING SUMMARY**

Sale Price: \$325,000

Building Size: 4,608 SF

Available SF: 4,608 SF

Lot Size: 1.01 Acres

Price / SF: \$70.53

Zoning: C - Commercial

#### PROPERTY OVERVIEW

40009 Cross Creek Drive - Hamilton, MS. Excellent 4608 SF Commercial building built in 2016. 3 bays with each bay being 1536 SF. Subway currently occupies the right end cap. This Commercial building is situated on a 1.01 acre lot with access to 4-way signalized traffic light. This property is benefitted with outstanding visibility from Hwy 45 South. This commercial opportunity is located just past entrance to Columbus Air Force Base. Great ingress/egress!