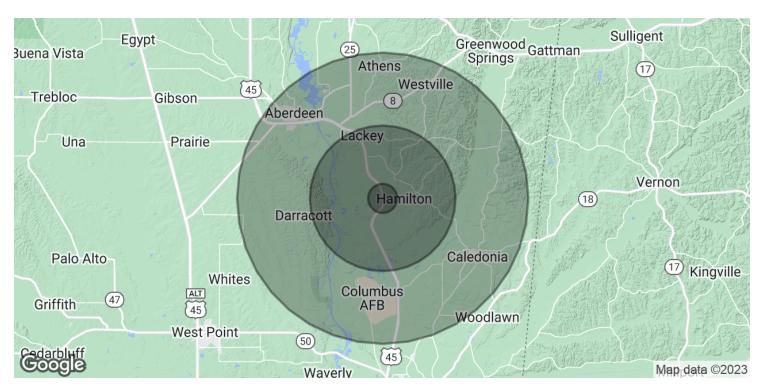

for more information contact:

| POPULATION           | 1 MILE    | 5 MILES   | 10 MILES  |
|----------------------|-----------|-----------|-----------|
| Total Population     | 75        | 1,526     | 16,740    |
| Average Age          | 50.9      | 48.9      | 40.7      |
| Average Age (Male)   | 50.4      | 48.9      | 37.1      |
| Average Age (Female) | 49.2      | 46.7      | 41.8      |
|                      |           |           |           |
| HOUSEHOLDS & INCOME  | 1 MILE    | 5 MILES   | 10 MILES  |
| Total Households     | 38        | 781       | 7,463     |
| # of Persons per HH  | 2.0       | 2.0       | 2.2       |
| Average HH Income    | \$53,648  | \$54,767  | \$56,759  |
| Average House Value  | \$118,672 | \$113,447 | \$115,982 |

<sup>\*</sup> Demographic data derived from 2020 ACS - US Census