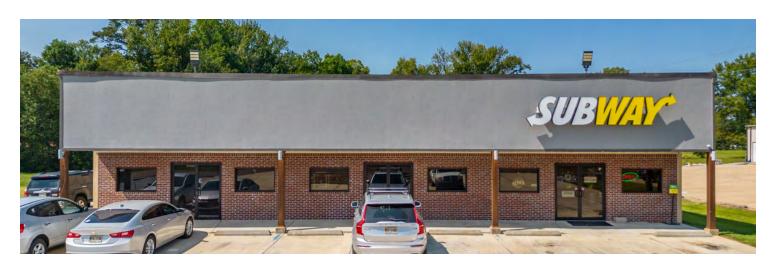

#### PROPERTY OVERVIEW

40009 Cross Creek Drive - Hamilton, MS. Excellent 4608 SF Commercial building built in 2016. 3 bays with each bay being 1536 SF. Subway currently occupies the right end cap. This Commercial building is situated on a 1.01 acre lot with access to 4-way signalized traffic light. This property is benefitted with outstanding visibility from Hwy 45 South. This commercial opportunity is located just past entrance to Columbus Air Force Base. Great ingress/egress!