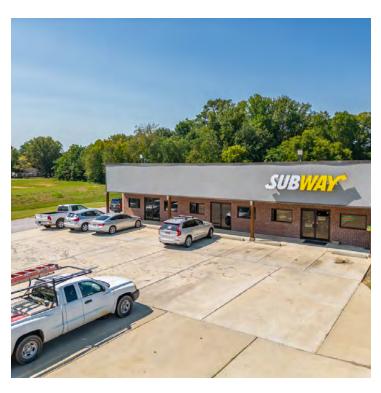

#### PROPERTY OVERVIEW

40009 Cross Creek Drive - Hamilton, MS. Excellent 4608 SF Commercial building built in 2016. 3 bays with each bay being 1536 SF. Subway currently occupies the right end cap. This Commercial building is situated on a 1.01 acre lot with access to 4-way signalized traffic light. This property is benefitted with outstanding visibility from Hwy 45 South. This commercial opportunity is located just past entrance to Columbus Air Force Base. Great ingress/egress!