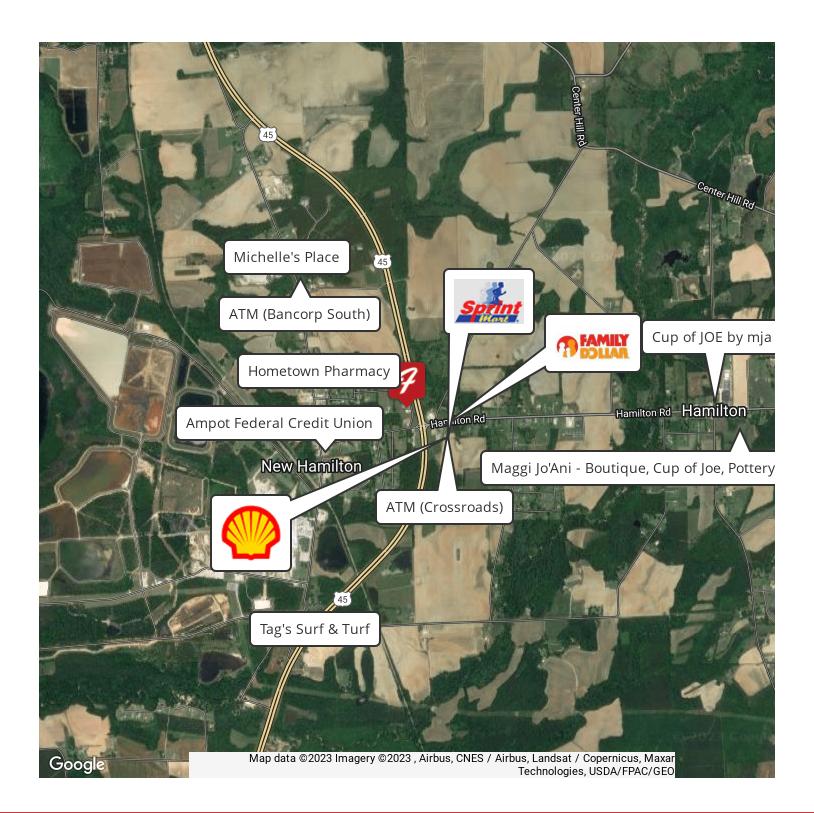

#### PROPERTY OVERVIEW

40009 Cross Creek Drive - Hamilton, MS. Excellent 4608 SF Commercial building built in 2016. 3 bays with each bay being 1536 SF. Subway currently occupies the right end cap. This Commercial building is situated on a 1.01 acre lot with access to 4-way signalized traffic light. This property is benefitted with outstanding visibility from Hwy 45 South. This commercial opportunity is located just past entrance to Columbus Air Force Base. Great ingress/egress!