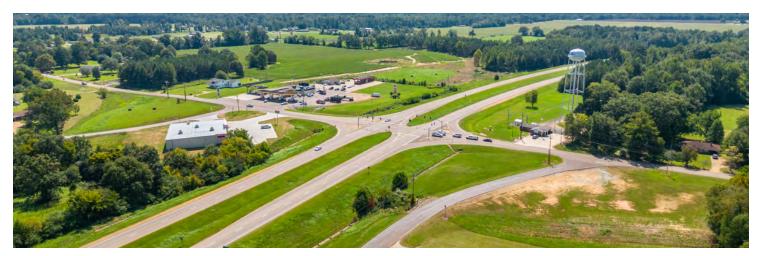

#### PROPERTY OVERVIEW

40009 Cross Creek Drive - Hamilton, MS. Excellent 4608 SF Commercial building built in 2016. 3 bays with each bay being 1536 SF. Subway currently occupies the right end cap. This Commercial building is situated on a 1.01 acre lot with access to 4-way signalized traffic light. This property is benefitted with outstanding visibility from Hwy 45 South. This commercial opportunity is located just past entrance to Columbus Air Force Base. Great ingress/egress!