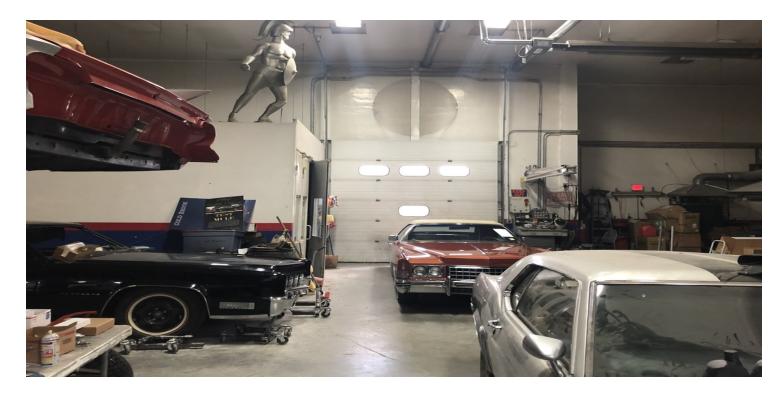

# FOR SALE: VINTAGE CAR STORAGE COMPLEX 1090 NY ROUTE 376, WAPPINGERS FALLS, NY 12590

#### AWARD WINNING CLASSIC AUTOMOTIVE RESTORATION FACILITY

| ADDRESS:       | 1090 NY Route 376              |  |
|----------------|--------------------------------|--|
|                | Wappingers Falls, NY 12590     |  |
|                |                                |  |
| LOCATION:      | <b>Dutchess County Airport</b> |  |
|                | (6 Minutes / 2.9 Miles)        |  |
|                | Taconic State Parkway          |  |
|                | (10 Minutes / 5.2 Miles)       |  |
|                | Interstate 84                  |  |
|                | (14 Minutes / 7.3 Miles)       |  |
|                |                                |  |
| LOT SIZE:      | 5.0 Acres                      |  |
|                |                                |  |
| BUILDING SIZE: | 20,000 SF                      |  |
|                |                                |  |
| ASKING PRICE:  | Sale: \$1,250,000              |  |
|                |                                |  |