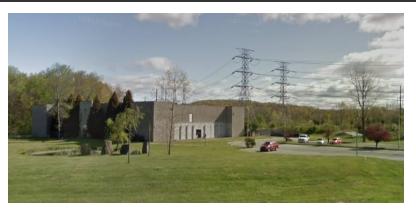

#### PROPERTY OVERVIEW

CR Properties Group, LLC is pleased to offer For Sale an Auto Storage Complex, Vintage & Exotic Car Collecting Facility located on 1090 NY Route 376 in Wappingers Falls. This location is 6 Minutes from Dutchess County Airport, 10 Minutes from the Taconic State Parkway, and 14 Minutes from Interstate 84. The Building Size is 20,000 SF built on a 5 Acre Property with on site parking, road visibility and presence from NY Route 376.