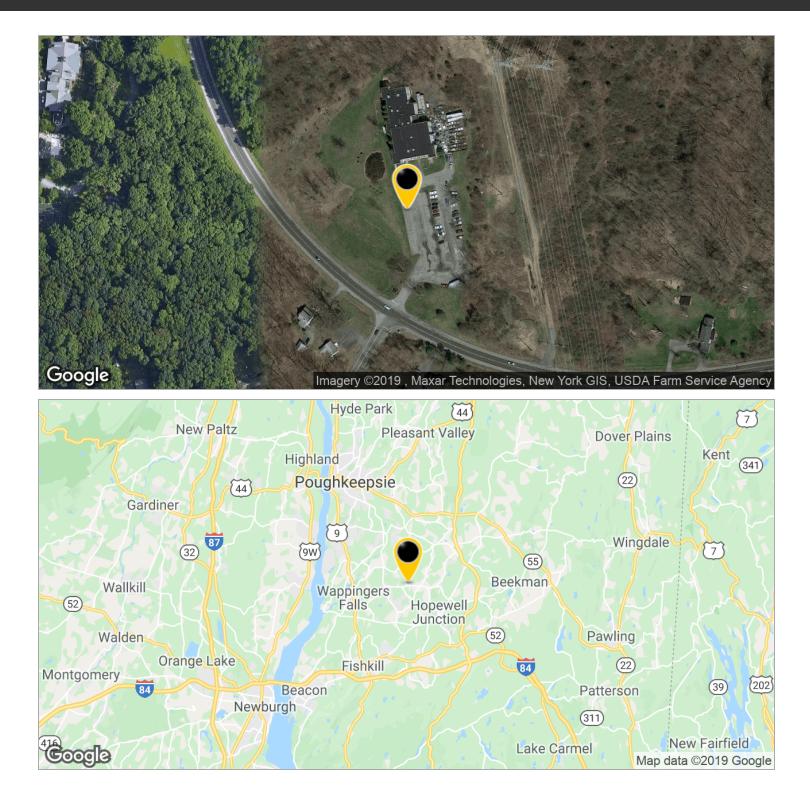

# FOR SALE: VINTAGE CAR STORAGE COMPLEX 1090 NY ROUTE 376, WAPPINGERS FALLS, NY 12590

#### AWARD WINNING CLASSIC AUTOMOTIVE RESTORATION FACILITY

| ADDRESS:       | 1090 NY Route 376              |  |
|----------------|--------------------------------|--|
|                | Wappingers Falls, NY 12590     |  |
|                |                                |  |
| LOCATION:      | <b>Dutchess County Airport</b> |  |
|                | (6 Minutes / 2.9 Miles)        |  |
|                | Taconic State Parkway          |  |
|                | (10 Minutes / 5.2 Miles)       |  |
|                | Interstate 84                  |  |
|                | (14 Minutes / 7.3 Miles)       |  |
|                |                                |  |
| LOT SIZE:      | 5.0 Acres                      |  |
|                |                                |  |
| BUILDING SIZE: | 20,000 SF                      |  |
|                |                                |  |
| ASKING PRICE:  | Sale: \$1,250,000              |  |
|                |                                |  |

#### PROPERTY OVERVIEW

CR Properties Group, LLC is pleased to offer For Sale an Auto Storage Complex, Vintage & Exotic Car Collecting Facility located on 1090 NY Route 376 in Wappingers Falls. This location is 6 Minutes from Dutchess County Airport, 10 Minutes from the Taconic State Parkway, and 14 Minutes from Interstate 84. The Building Size is 20,000 SF built on a 5 Acre Property with on site parking, road visibility and presence from NY Route 376.