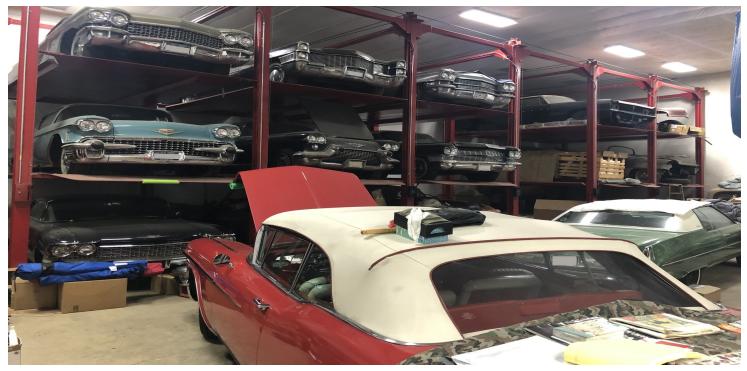

# FOR SALE: VINTAGE CAR STORAGE COMPLEX 1090 NY ROUTE 376, WAPPINGERS FALLS, NY 12590

#### AWARD WINNING CLASSIC AUTOMOTIVE RESTORATION FACILITY

| ADDRESS:       | 1090 NY Route 376              |  |
|----------------|--------------------------------|--|
|                | Wappingers Falls, NY 12590     |  |
|                |                                |  |
| LOCATION:      | <b>Dutchess County Airport</b> |  |
|                | (6 Minutes / 2.9 Miles)        |  |
|                | Taconic State Parkway          |  |
|                | (10 Minutes / 5.2 Miles)       |  |
|                | Interstate 84                  |  |
|                | (14 Minutes / 7.3 Miles)       |  |
|                |                                |  |
| LOT SIZE:      | 5.0 Acres                      |  |
|                |                                |  |
| BUILDING SIZE: | 20,000 SF                      |  |
|                |                                |  |
| ASKING PRICE:  | Sale: \$1,250,000              |  |
|                |                                |  |