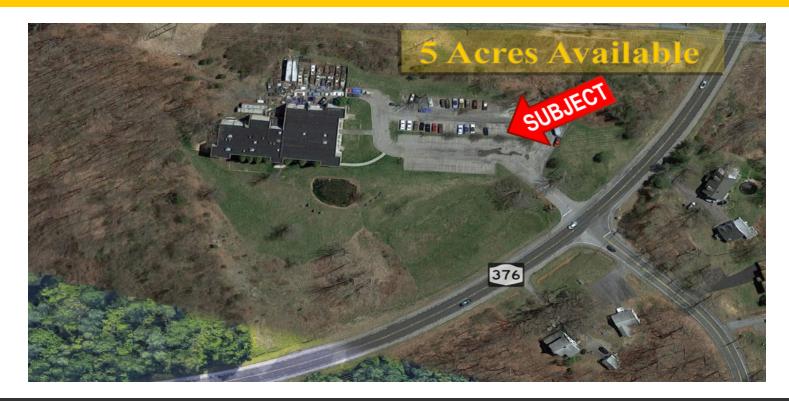

#### PROPERTY OVERVIEW

CR Properties Group, LLC is pleased to offer For Sale an Auto Storage Complex, Vintage & Exotic Car Collecting Facility located on 1090 NY Route 376 in Wappingers Falls. This location is 6 Minutes from Dutchess County Airport, 10 Minutes from the Taconic State Parkway, and 14 Minutes from Interstate 84. The Building Size is 20,000 SF built on a 5 Acre Property with on site parking, road visibility and presence from NY Route 376.

### **5 ACRES AVAILABLE - ON SITE PARKING**

CR Properties Group, LLC 295 Main Street Poughkeepsie, NY 12601 www.crproperties.com

For more information:

TACONIC STATE PARKWAY - (10 MINUTES / 5.2 MILES) INTERSTATE 84 - (14 MINUTES / 7.3 MILES)