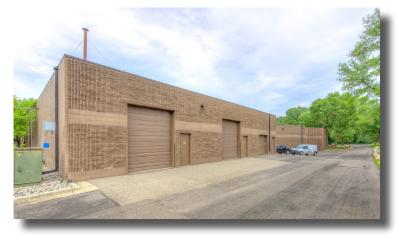

## 5500 Lincoln Drive, Edina, MN 55436

Edina Business Center is a high-quality office and warehouse building with direct access and visibility to Highway 169. Space opportunities range from small offices to office / warehouse combination s with either dock or drive-in loading.

### **Property Features**

- Ample parking
- Additional improvement allowance available
- Common break room and restrooms
- Easy access to Highways 169 & 212 and Crosstown 62
- Located on Nine Mile Creek bicycle trail
- 979 4,600 square feet available