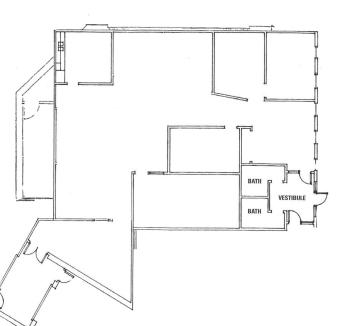

eric@terracegroupllc.com BEN BRUNO Brokerage Services 651.621.2563 ben@terracegroupllc.com TONY ROSSATO Brokerage Services 651.621.2507 tony@terracegroupllc.com



### **Available Suite**

### **SUITE 100**

- 1,122 total square feet
- Private entrance
- Estimated initial monthly gross rent \$1,950
- Can be combined with suites 110 and 120











ERIC DUEHOLM Partner 651.621.2550 eric@terracegroupllc.com

BEN BRUNO Brokerage Services 651.621.2563 ben@terracegroupllc.com TONY ROSSATO Brokerage Services 651.621.2507 tony@terracegroupllc.com





### **Available Suite**

#### **SUITE 110**

- 2,500 total square feet
- 3 private offices
- Kitchenette
- Dock door
- Small warehouse can be expanded
- Estimated initial monthly gross rent \$4,250
- Can be combined with suite 100 and 120













ERIC DUEHOLM Partner 651.621.2550 eric@terracegroupllc.com BEN BRUNO Brokerage Services 651.621.2563 ben@terracegroupllc.com TONY ROSSATO Brokerage Services 651.621.2507 tony@terracegroupllc.com



### **Available Suite**

### **SUITE 120**

- 979 total square feet
- 1 private office
- Reception Area
- Estimated initial monthly gross rent \$1,695 (higher for salon spa)
- Can be combined with suites 100 and 110











ERIC DUEHOLM Partner 651.621.2550 eric@terracegroupllc.com BEN BRUNO Brokerage Services 651.621.2563 ben@terracegroupllc.com TONY ROSSATO Brokerage Services 651.621.2507 tony@terracegroupllc.com













ERIC DUEHOLM Partner 651.621.2550 eric@terracegroupllc.com BEN BRUNO Brokerage Services 651.621.2563 ben@terracegroupllc.com TONY ROSSATO Brokerage Services 651.