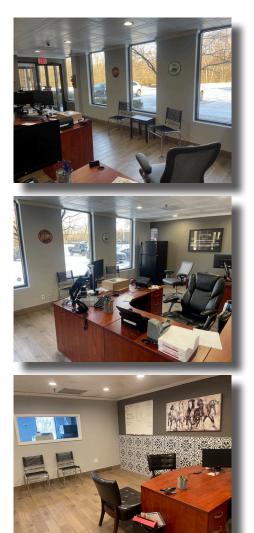

### **Available Suite**

#### **SUITE 110**

- 2,500 total square feet
- 3 private offices
- Kitchenette
- Dock door
- Small warehouse can be expanded
- Estimated initial monthly gross rent \$4,250
- Can be combined with suite 100 and 120

### **SUITE 120**

- 979 total square feet
- 1 private office
- Reception Area
- Estimated initial monthly gross rent \$1,695 (higher for salon spa)
- Can be combined with suites 100 and 110

ERIC DUEHOLM Partner 651.621.2550 eric@terracegroupllc.com BEN BRUNO Brokerage Services 651.621.2563 ben@terracegroupllc.com TONY ROSSATO Brokerage Services 651.621.2507 tony@terracegroupllc.com