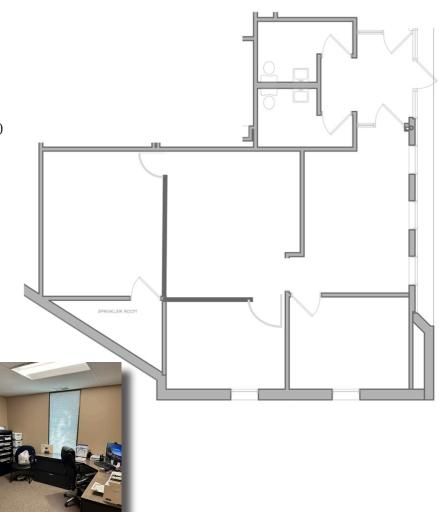

ERIC DUEHOLM Partner



651.621.2550 eric@terracegroupllc.com

### BEN BRUNO



651.621.2563 ben@terracegroupllc.com

#### TONY ROSSATO



651.621.2507 tony@terracegroupllc.com



## **Building Floor Plan**



#### ERIC DUEHOLM

Partner 651.621.2550 eric@terracegroupllc.com BEN BRUNO Brokerage Services 651.621.2563 ben@terracegroupllc.com TONY ROSSATO Brokerage Services 651.621.2507 tony@terracegroupllc.com



### **Available Suite**

### **SUITE 100**

- 1,122 total square feet
- Private entrance
- Estimated initial monthly gross rent \$1,950
- Can be combined with suites 110 and 120











ERIC DUEHOLM Partner 651.621.2550 eric@terracegroupllc.com

BEN BRUNO Brokerage Services 651.621.2563 ben@terracegroupllc.com TONY ROSSATO Brokerage Services 651.621.2507 tony@terracegroupllc.com





### **Available Suite**

#### **SUITE 110**

- 2,500 total square feet
- 3 private offices
- Kitchenette
- Dock door
- Small warehouse can be expanded
- Estimated initial monthly gross rent \$4,250
- Can be combined with suite 100 and 120













ERIC DUEHOLM Partner 651.621.2550 eric@terracegroupllc.com BEN BRUNO Brokerage Services 651.621.2563 ben@terracegroupllc.com TONY ROSSATO Brokerage Services 651.621.2507 tony@terracegroupllc.com



### **Available Suite**

### **SUITE 120**

- 979 total square feet
- 1 private office
- Reception Area
- Estimated initial monthly gross rent \$1,695 (higher for salon spa)
- Can be combined with suites 100 and 110











ERIC DUEHOLM Partner 651.621.2550 eric@terracegroupllc.com BEN BRUNO Brokerage Services 651.621.2563 ben@terracegroupll