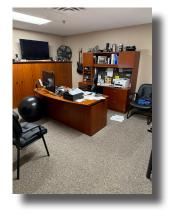

#### **SUITE 110**

- 2,500 total square feet
- 3 private offices
- Kitchenette
- Dock door
- Small warehouse can be expanded
- Estimated initial monthly gross rent \$4,250
- Can be combined with suite 100 and 120