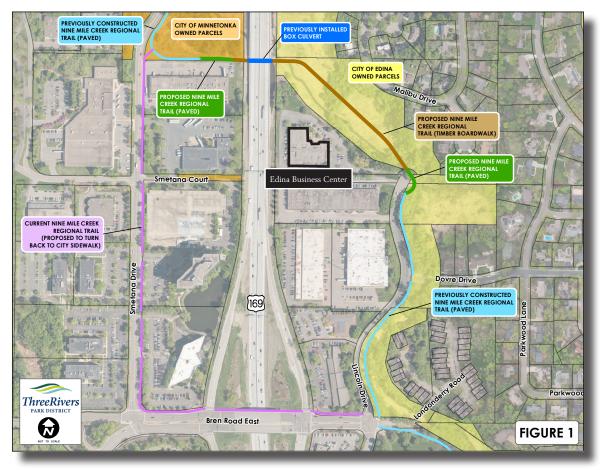

### **ThreeRivers Park District**

Three Rivers Park District finished its construction of the remaining Nine Mile Creek Regional Trail segment. It includes connecting the existing Nine Mile Creek Regional Trail sections located east and west of Highway 169 to the trail underpass located underneath Highway 169.