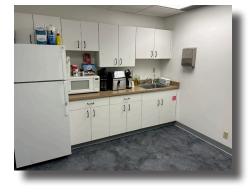

### **Property Features**

- Ample parking
- Additional improvement allowance available
- Common break room and restrooms
- Easy access to Highways 169 & 212 and Crosstown 62
- Located on Nine Mile Creek bicycle trail
- 979 4,600 square feet available

#### **SUITE 110**

- 2,500 total square feet
- 3 private offices
- Kitchenette
- Dock door
- Small warehouse can be expanded
- Estimated initial monthly gross rent \$4,250
- Can be combined with suite 100 and 120