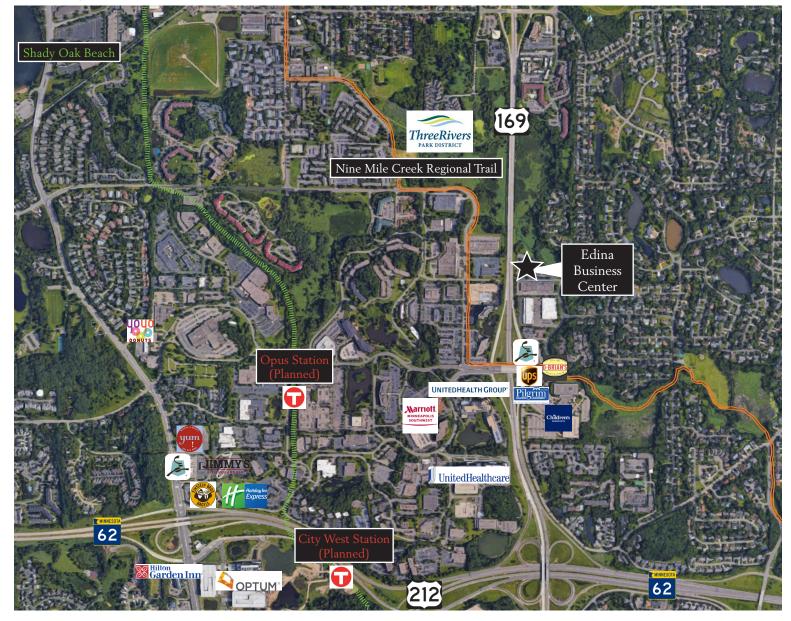

#### **Amenity Map**

#### **Destinations**

Downtown Minneapolis... Downtown St. Paul... MSP International Airport... West End, St. Louis Park...

#### **Drive Time**

17 minutes25 minutes16 minutes12 minutes

Information is deemed reliable; however, no warranty or representation is made as to its accuracy or completeness. Property is subject to price change, prior sale or lease, and withdrawal from the market, all without notice.