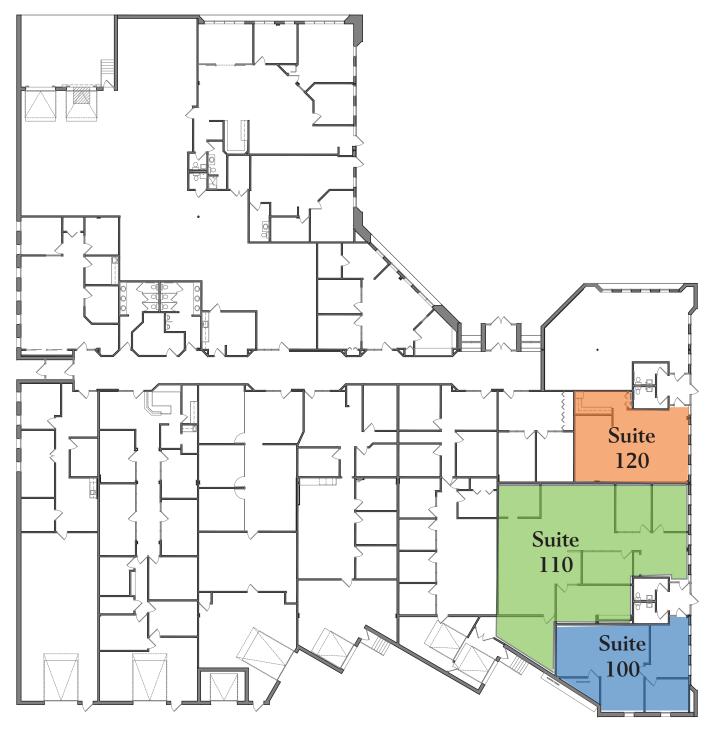

## **Building Floor Plan**

### **Available Suite**

### **SUITE 100**

- 1,122 total square feet
- Private entrance
- Estimated initial monthly gross rent \$1,950
- Can be combined with suites 110 and 120

ERIC DUEHOLM Partner 651.621.2550 eric@terracegroupllc.com

#### **SUITE 110**

- 2,500 total square feet
- 3 private offices
- Kitchenette
- Dock door
- Small warehouse can be expanded
- Estimated initial monthly gross rent \$4,250
- Can be combined with suite 100 and 120

### **SUITE 120**

- 979 total square feet
- 1 private office
- Reception Area
- Estimated initial monthly gross rent \$1,695 (higher for salon spa)
- Can be combined with suites 100 and 110

ERIC DUEHOLM Partner 651.621.2550 eric@terracegroupllc.com BEN BRUNO Brokerage Services 651.621.2563 ben@terracegroupllc.com TONY ROSSATO Brokerage Services 651.621.2507 tony@terracegroupllc.com