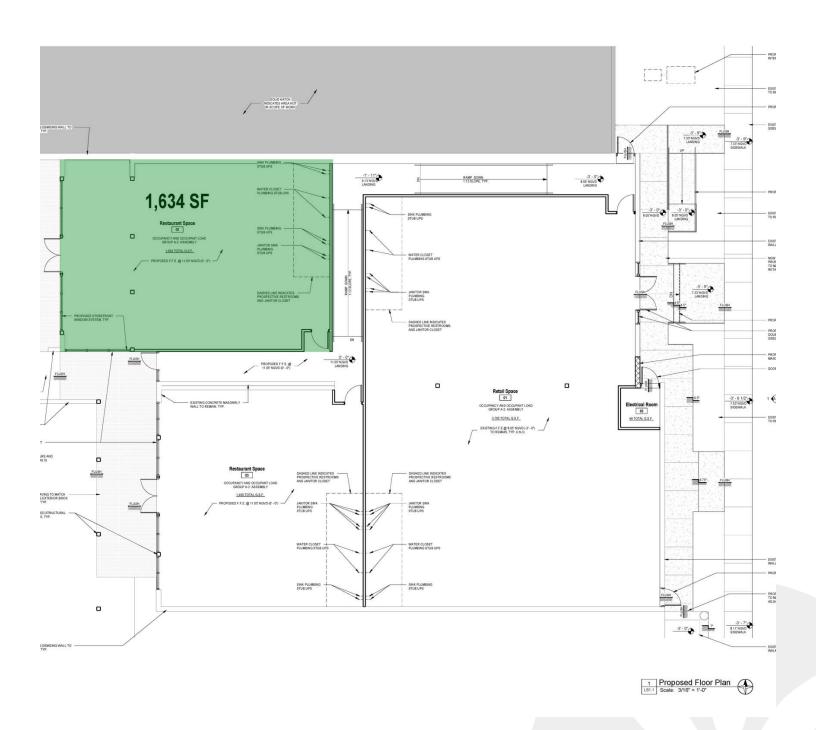

#### **OFFERING SUMMARY**

| Lease Rate:              | \$45.00 SF/yr (NNN)       |
|--------------------------|---------------------------|
| Cam/Taxes/Marketing Fee: | \$11.16 / \$2.82 / \$1.50 |
| Available SF:            | 1,634 SF                  |