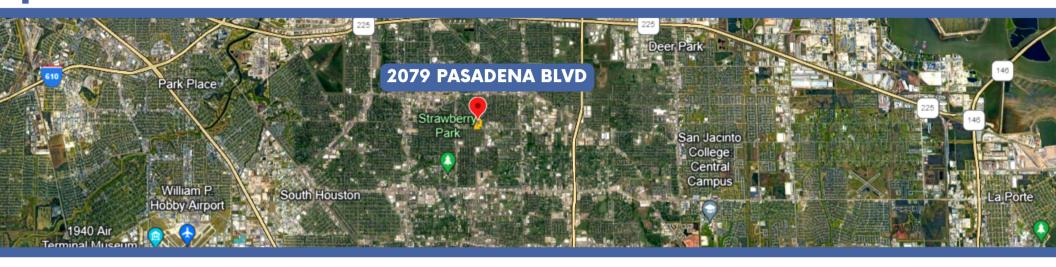

FOR SALE | \$695,000 CAR WASH | LOT SIZE: 0.43 AC 2079 PASADENA BLVD PASADENA, TX 77502

## **PROPERTY HIGHLIGHTS**

- Location offers excellent accessibility: Hobby Airport- less than 7.5 miles, I-45 North Fwy- less than 6 miles, Hwy 225- about 3 miles, and Beltway 8 just about 2 miles away.
- Car Wash has excellent reputation in the community
- Close proximity to Port of Houston
- Located outside of the flood zones
- Located within the city limits and has access to all city utilities
- Located on the main intersection of Burke Rd. and Pasadena Blvd
- Contact for business income information