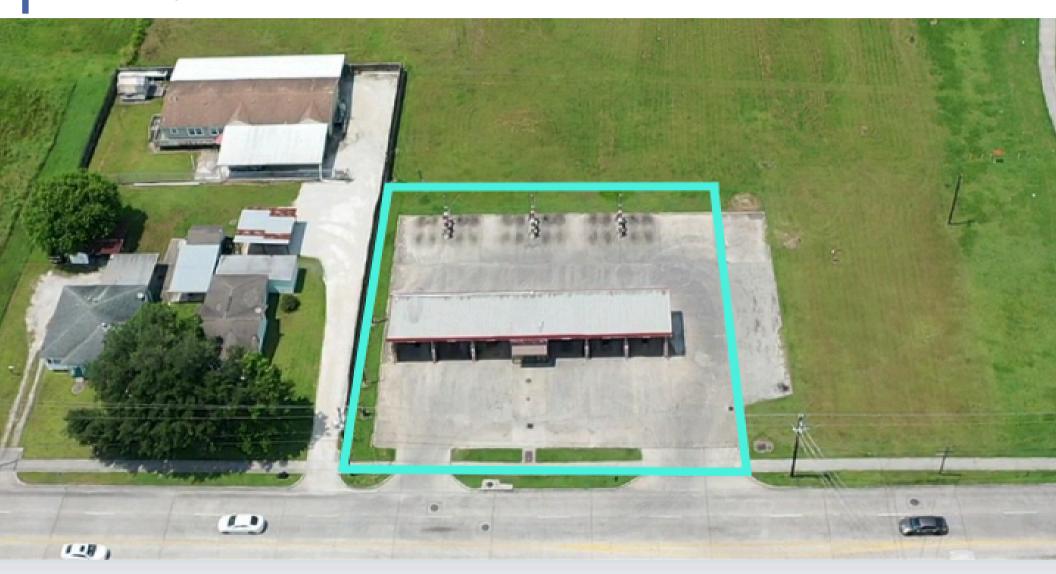

FOR SALE | \$695,000 CAR WASH | LOT SIZE: 0.43 AC 2079 PASADENA BLVD PASADENA, TX 77502

## **PROPERTY SUMMARY**

| Sales Price:    | \$695,000 |
|-----------------|-----------|
| Property Type:  | Car Wash  |
| Total Lot Size: | ± 0.43 AC |
| GBA:            | 2,226 SF  |
| Year Built:     | 1994      |
| Parking:        | 20        |
|                 |           |