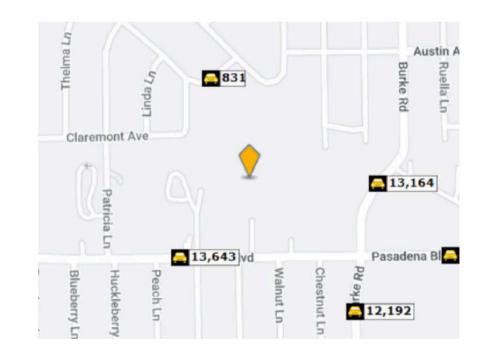

### **TRAFFIC STATISTICS**

| 1 | Pasadena Blvd      | Hickory Ln    | 0.02 E | 2020 | 13,006 | MPSI | .13 |
|---|--------------------|---------------|--------|------|--------|------|-----|
| 2 | Pasadena Blvd      | Hickory Ln    | 0.02 E | 2022 | 13,643 | MPSI | .13 |
| 3 | Beusch Dr          | Concord Rd    | 0.03 W | 2022 | 831    | MPSI | .14 |
| 4 | Burke Rd           | Pasadena Blvd | 0.09 S | 2022 | 13,048 | MPSI | .16 |
| 5 | Burke Rd           | Pasadena Blvd | 0.09 S | 2021 | 13,164 | MPSI | .16 |
| 6 | Burke Rd           | Pasadena Blvd | 0.07 N | 2022 | 12,192 | MPSI | .21 |
| 7 | Pasadena Blvd      | Burke Rd      | 0.11 W | 2022 | 12,022 | MPSI | .27 |
| 8 | Pasadena Blvd      | Burke Rd      | 0.11 W | 2021 | 12,122 | MPSI | .27 |
| 9 | Pasadena Boulevard | Burke Rd      | 0.11 W | 2022 | 13,720 | MPSI | .30 |