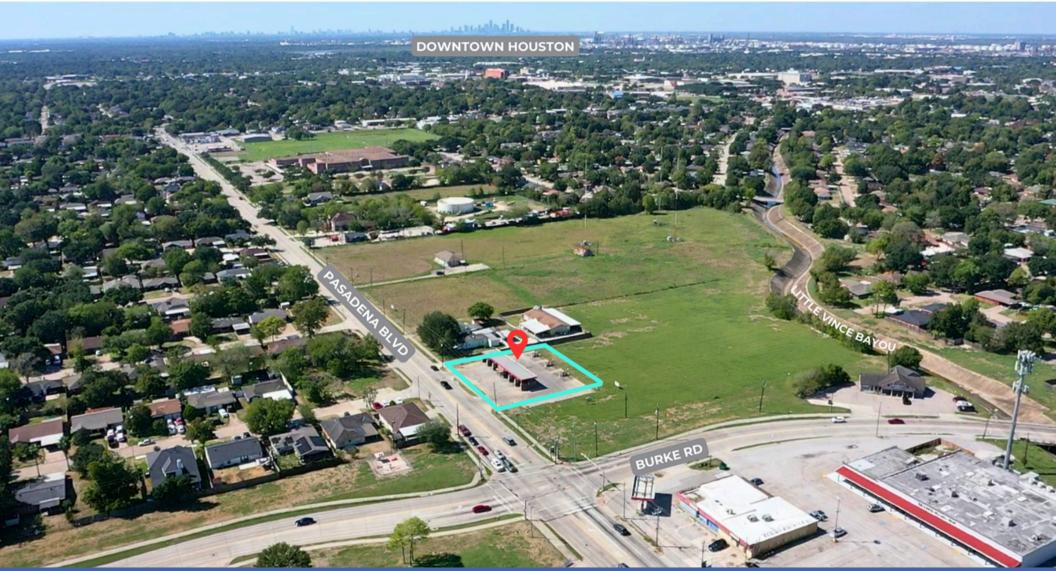

FOR SALE | \$695,000 CAR WASH | LOT SIZE: 0.43 AC 2079 PASADENA BLVD PASADENA, TX 77502

## **PROPERTY HIGHLIGHTS**

- Location offers excellent accessibility: Hobby Airport- less than 7.5 miles, I-45 North Fwy- less than 6 miles, Hwy 225- about 3 miles, and Beltway 8 just about 2 miles away.
- Car Wash has excellent reputation in the community
- Close proximity to Port of Houston
- Located outside of the flood zones
- Located within the city limits and has access to all city utilities
- Located on the main intersection of Burke Rd. and Pasadena Blvd
- Contact for business income information