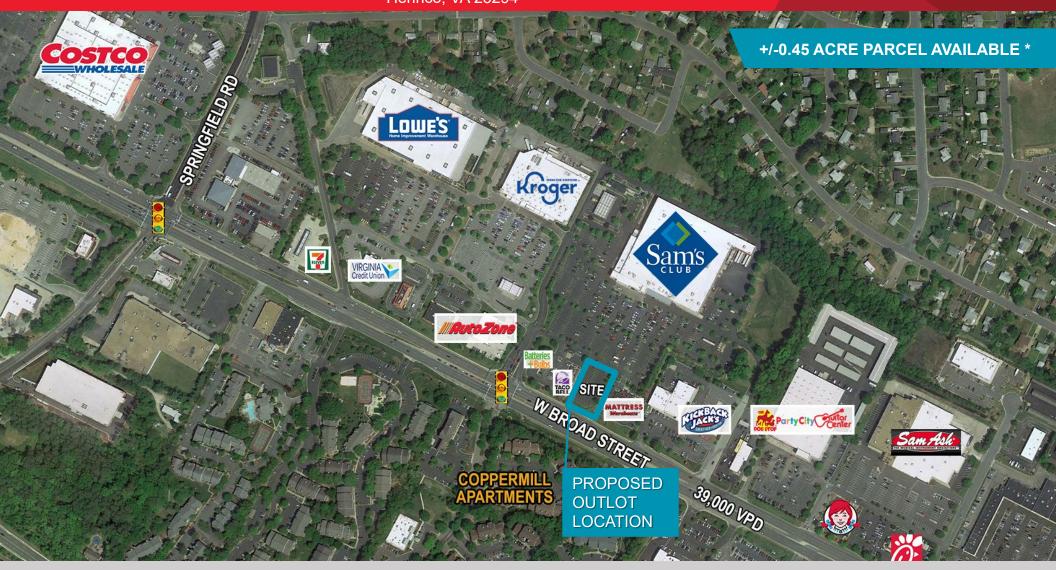

## CUSHMAN & THALHIMER

FOR SALE Sam's Club Outlot 9440 W Broad Street Henrico, VA 23294

| County   | Henrico                    |  |
|----------|----------------------------|--|
| Zoning   | B-2                        |  |
| Lot Size | Approximately 0.45 Acres * |  |

- Anchored by Sam's Club, Lowe's and Kroger
- Co-tenancy with Batteries Plus, Mattress
  Warehouse, Taco Bell and Auto Zone
- Excellent visibility to West Broad Street
- Easy access to signalized Sam's Club entrance
- 39,000 VPD in front of site