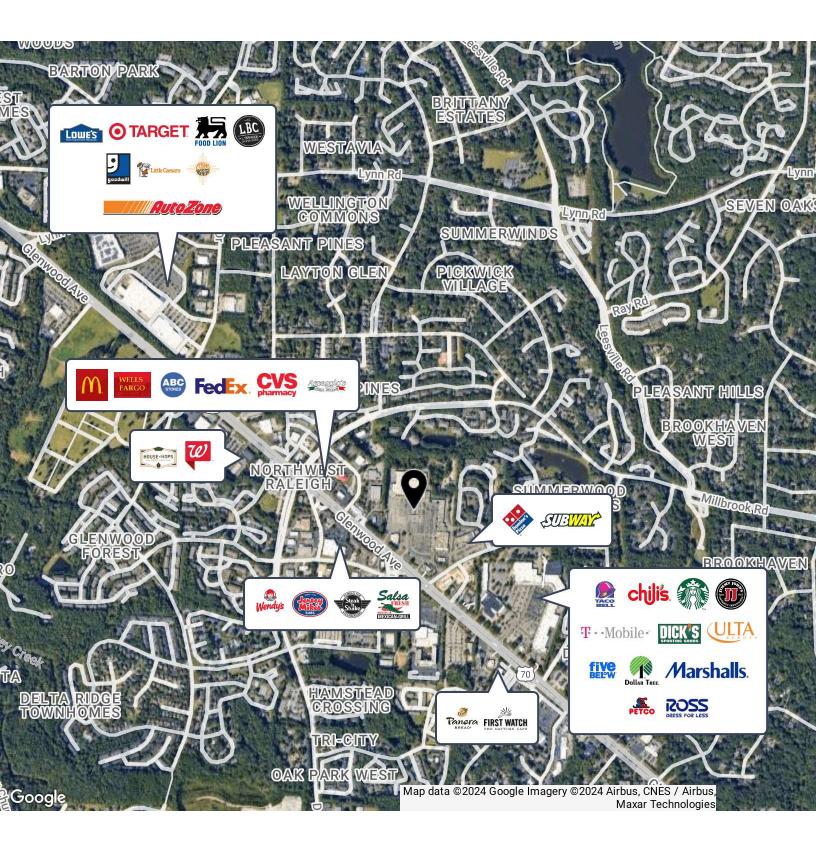

Townridge Shopping Center Glenwood Ave & Pleasant Valley Road Raleigh, NC 27612

# Multiple retail options available in North Raleigh

#### **Offering Summary**

**AVISON** 

YOUNG

| Lease Rate:   | Contact broker for details |  |
|---------------|----------------------------|--|
| Available SF: | 1,305 - 32,957 SF          |  |

- Townridge is anchored by Walmart, along with numerous local and national tenants
- Features optimal visibility with multiple entrance points
- Positioned on bustling Glenwood Avenue and Highway 70, this is an exceptional retail and restaurant opportunity in a wellestablished and highly-trafficked shopping center