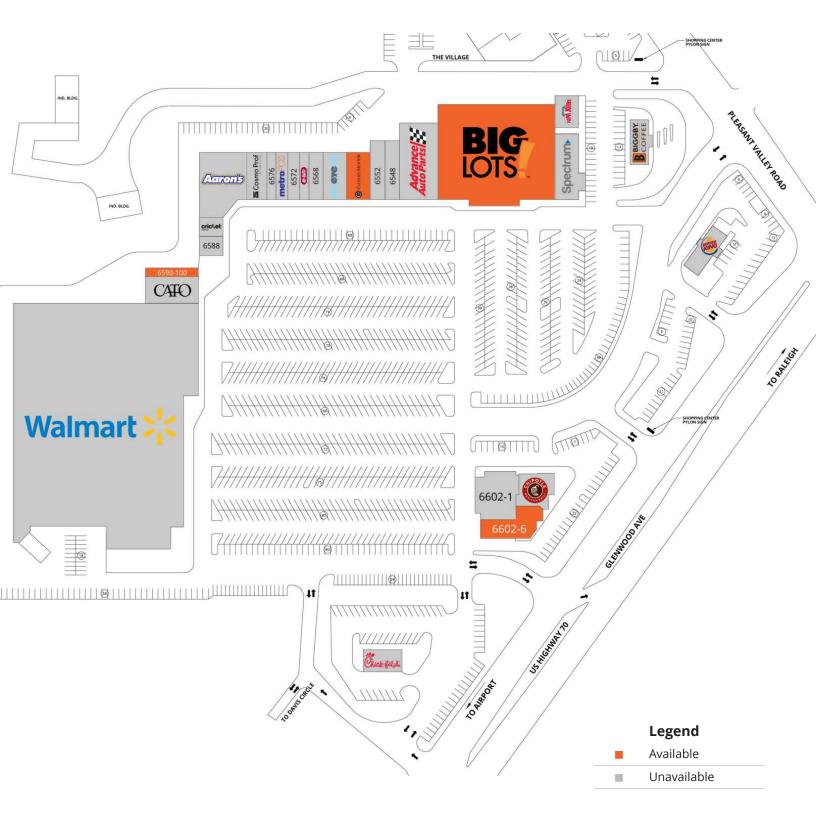

#### **Available Spaces**

|   | Suite    | Tenant                                   | Size       |
|---|----------|------------------------------------------|------------|
|   | OP       | Burger King                              | 3,509 SF   |
|   | 6510     | Papa John's Pizza                        | 2,160 SF   |
|   | 6512     | Spectrum                                 | 4,829 SF   |
|   | 6540     | Available                                | 32,957 SF  |
|   | 6544     | Advance Auto Parts                       | 8,450 SF   |
|   | 6548     | LittleDoodles Play Cafe                  | 2,500 SF   |
|   | 6552     | La Cucina Italian Restaurant             | 2,500 SF   |
|   | 6560     | Available                                | 3,024 SF   |
|   | 6566     | My Eye Doctor                            | 3,200 SF   |
|   | 6568     | Republic Finance                         | 1,920 SF   |
|   | 6570     | Re-Bath                                  | 1,280 SF   |
|   | 6572     | Surge Staffing                           | 1,600 SF   |
| - | 6574     | MetroPCS                                 | 1,600 SF   |
|   | 6576     | Nail Expert                              | 1,229 SF   |
|   | 6578     | Cosmo Prof                               | 2,746 SF   |
|   | 6582     | Aaron's                                  | 8,000 SF   |
|   | 6586     | Cricket Wireless                         | 1,300 SF   |
|   | 6588     | Sonic Device Repair (available 8/1/2024) | 1,300 SF   |
|   | 6590-100 | Available                                | 1,305 SF   |
|   | 6590-110 | Cato                                     | 4,050 SF   |
|   | 6600     | Walmart                                  | 119,541 SF |
|   | 6602-3   | Chipotle Mexican Grill                   | 2,699 SF   |
|   | 6602-1   | Bazil Indian Cuisine                     | 5,997 SF   |
|   | 6602-6   | Available                                | 4,146 SF   |
| - | OP       | Biggby Coffee                            | 2,500 SF   |
|   |          |                                          |            |