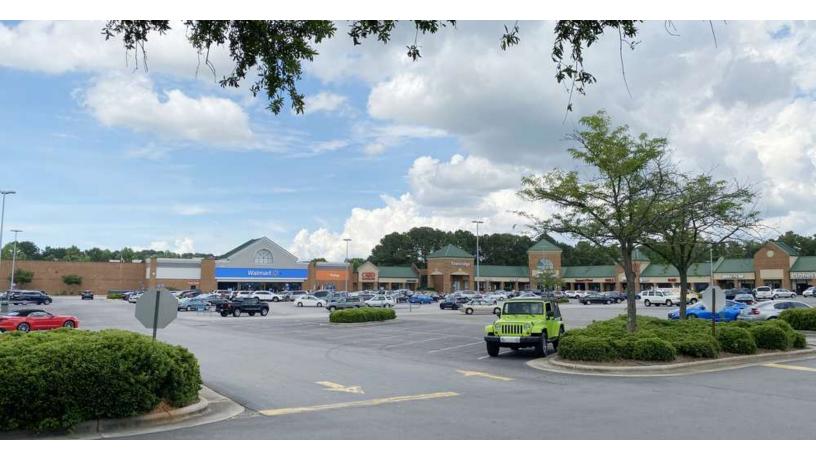

Townridge Shopping Center Glenwood Ave & Pleasant Valley Road Raleigh, NC 27612

# Multiple retail options available in North Raleigh

#### **Offering Summary**

**AVISON** 

YOUNG

| Lease Rate:   | Contact broker for details |  |
|---------------|----------------------------|--|
| Available SF: | 1,305 - 32,957 SF          |  |

- Townridge is anchored by Walmart, along with numerous local and national tenants
- Features optimal visibility with multiple entrance points
- Positioned on bustling Glenwood Avenue and Highway 70, this is an exceptional retail and restaurant opportunity in a wellestablished and highly-trafficked shopping center