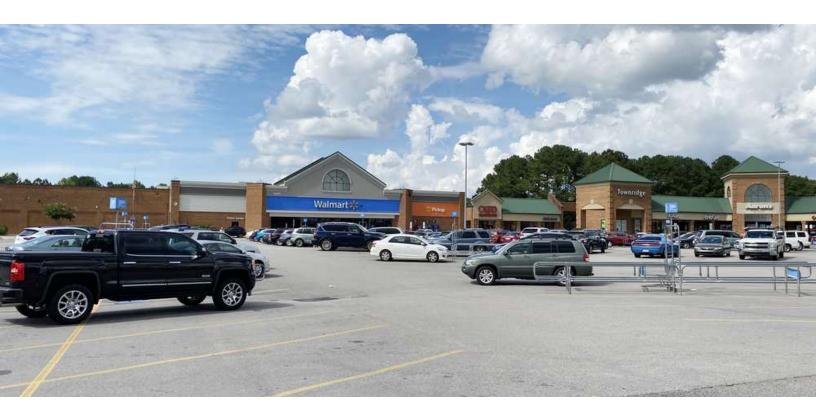

Townridge Shopping Center Glenwood Ave & Pleasant Valley Road Raleigh, NC 27612

#### **Offering Summary**

**AVISON** 

YOUNG

| Lease Rate:   | Contact broker for details |  |
|---------------|----------------------------|--|
| Available SF: | 1,305 - 32,957 SF          |  |

- Townridge is anchored by Walmart, along with numerous local and national tenants
- Features optimal visibility with multiple entrance points
- Positioned on bustling Glenwood Avenue and Highway 70, this is an exceptional retail and restaurant opportunity in a wellestablished and highly-trafficked shopping center

#### **Available Spaces**

|   | Suite    | Tenant                                   | Size       |
|---|----------|------------------------------------------|------------|
|   | OP       | Burger King                              | 3,509 SF   |
|   | 6510     | Papa John's Pizza                        | 2,160 SF   |
|   | 6512     | Spectrum                                 | 4,829 SF   |
|   | 6540     | Available                                | 32,957 SF  |
|   | 6544     | Advance Auto Parts                       | 8,450 SF   |
|   | 6548     | LittleDoodles Play Cafe                  | 2,500 SF   |
|   | 6552     | La Cucina Italian Restaurant             | 2,500 SF   |
|   | 6560     | Available                                | 3,024 SF   |
|   | 6566     | My Eye Doctor                            | 3,200 SF   |
|   | 6568     | Republic Finance                         | 1,920 SF   |
|   | 6570     | Re-Bath                                  | 1,280 SF   |
|   | 6572     | Surge Staffing                           | 1,600 SF   |
| - | 6574     | MetroPCS                                 | 1,600 SF   |
|   | 6576     | Nail Expert                              | 1,229 SF   |
|   | 6578     | Cosmo Prof                               | 2,746 SF   |
|   | 6582     | Aaron's                                  | 8,000 SF   |
|   | 6586     | Cricket Wireless                         | 1,300 SF   |
|   | 6588     | Sonic Device Repair (available 8/1/2024) | 1,300 SF   |
|   | 6590-100 | Available                                | 1,305 SF   |
|   | 6590-110 | Cato                                     | 4,050 SF   |
|   | 6600     | Walmart                                  | 119,541 SF |
|   | 6602-3   | Chipotle Mexican Grill                   | 2,699 SF   |
|   | 6602-1   | Bazil Indian Cuisine                     | 5,997 SF   |
|   | 6602-6   | Available                                | 4,146 SF   |
| - | OP       | Biggby Coffee                            | 2,500 SF   |
|   |          |                                          |            |