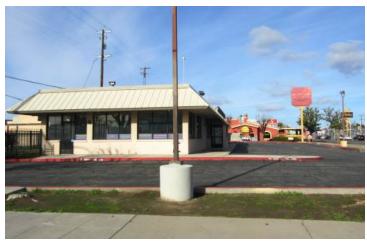

#### **PROPERTY DESCRIPTION**

±3,378 SF former pediatric medical office space (former Childrens Medical Center) available in a single story, class-A office building featuring tile, glass and stucco finishes. Suite #311 consists of ±3,378 SF on .77 acres and offers (6) exam rooms (1 could be used for vitals), (2) private offices, large workstation area, processing room, storage space, built in receptionist desk/area, & (2) ADA restrooms. The property features abundant parking with 13.32 stalls per 1,000 SF. The subject property offers a central location for doctors, patients, & employees. It is conveniently located near Community Regional Medical Center, North Medical Plaza, Family Healthcare Network. Community Dialvsis Center, and many others! Site is located on the corner, elevated from the street and is one of the most prominent buildings in the area. Near several restaurants, all necessary services and shopping centers, including Downtown Fresno.

Excellent location directly south of CA-180, abundant parking lot conveniently located west of the building with additional street parking.

#### LOCATION DESCRIPTION

Class A building located in Downtown Fresno near Fresno's largest regional Hospital - Community Regional Medical Center - and Freeway 41, 99, 180, & 168. The site is in the most desired area of Fresno, CA and surrounded by professional office users and Fortune 500 companies. The Office Complex is just West of N Abby St, south of Belmont Ave, East of N Blackstone Ave, and North of E McKenzie Ave. Prime location down the street from an appealing mix of over 200 restaurants, national, regional and local retailers including: