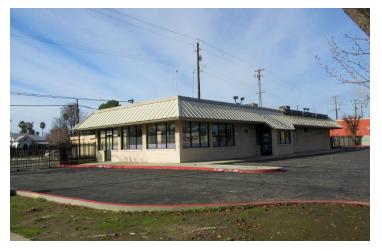

MEDICAL OFFICE SPACE .5 MILES FROM COMMUNITY REGL MEDICAL CENTER

311 N Abby St, Fresno, CA 93701

| Lease Rate       | \$1.50<br>SF/MONTH     |  |  |  |  |
|------------------|------------------------|--|--|--|--|
| OFFERING SUMMARY |                        |  |  |  |  |
| Building Size:   | 3,378 SF               |  |  |  |  |
| NNN's:           | \$0.50/SF              |  |  |  |  |
| Available SF:    | 3,378 SF               |  |  |  |  |
| Lot Size:        | 0.77 Acres             |  |  |  |  |
| Year Built:      | 1981                   |  |  |  |  |
| Renovated:       | 2018                   |  |  |  |  |
| Market:          | Fresno                 |  |  |  |  |
| Submarket:       | Downtown Fresno        |  |  |  |  |
| Cross Streets:   | McKenzie Ave & Abby St |  |  |  |  |
| Parking:         | 13.32/1,000 SF         |  |  |  |  |
| APN:             | 459-161-24             |  |  |  |  |

## **PROPERTY HIGHLIGHTS**

- Class "A" Medical Office Space: ±3,378 SF Move-in-Ready
- New Paint & Flooring Fmr Pediatrician w/ 6 Exam Rooms
- Interior Remodel Complete w/ High-End Finishes
- Well-Known Freestanding Office Building + Parking
- (5-6) Exam Rooms, (2) Private Offices, & Reception/Waiting Area
- Parking On All Sides Of Building on ±0.77 Acres
- Excellent Presence Surrounded with Quality Tenants
- · Energy Efficient Improvements Low Cost Bulk Rate Utilities
- Densely Populated Trade Area Equidistant to W. Fresno & Clovis
- Prime Location w/ Abby St Signage & Ample Parking
- Convenient Location Between CA-180, CA-99, CA-41 & CA-168

#### **PROPERTY DESCRIPTION**

±3,378 SF former pediatric medical office space (former Childrens Medical Center) available in a single story, class-A office building featuring tile, glass and stucco finishes. Suite #311 consists of ±3,378 SF on .77 acres and offers (6) exam rooms (1 could be used for vitals), (2) private offices, large workstation area, processing room, storage space, built in receptionist desk/area, & (2) ADA restrooms. The property features abundant parking with 13.32 stalls per 1,000 SF. The subject property offers a central location for doctors, patients, & employees. It is conveniently located near Community Regional Medical Center, North Medical Plaza, Family Healthcare Network. Community Dialvsis Center, and many others! Site is located on the corner, elevated from the street and is one of the most prominent buildings in the area. Near several restaurants, all necessary services and shopping centers, including Downtown Fresno.