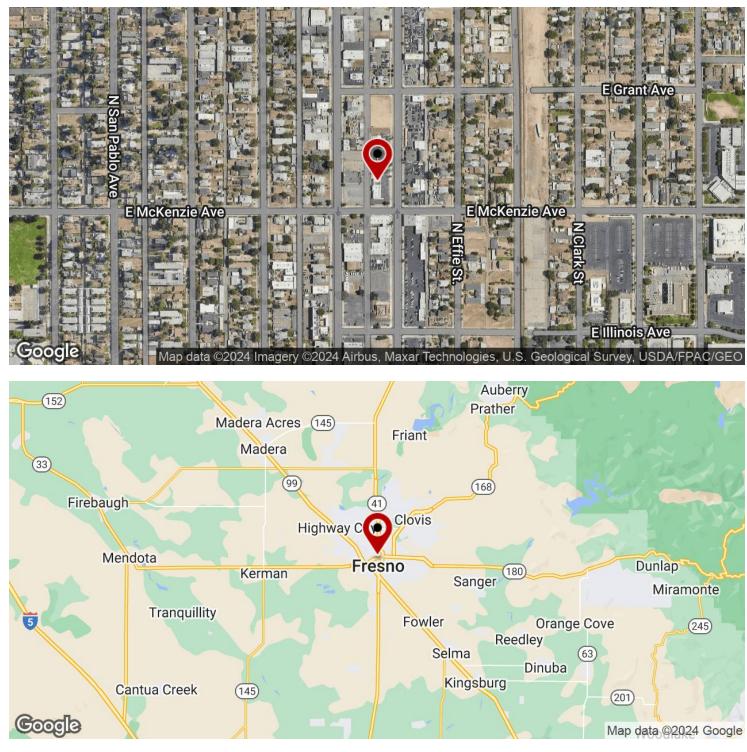

Excellent location directly south of CA-180, abundant parking lot conveniently located west of the building with additional street parking.

#### LOCATION DESCRIPTION

Class A building located in Downtown Fresno near Fresno's largest regional Hospital - Community Regional Medical Center - and Freeway 41, 99, 180, & 168. The site is in the most desired area of Fresno, CA and surrounded by professional office users and Fortune 500 companies. The Office Complex is just West of N Abby St, south of Belmont Ave, East of N Blackstone Ave, and North of E McKenzie Ave. Prime location down the street from an appealing mix of over 200 restaurants, national, regional and local retailers including: