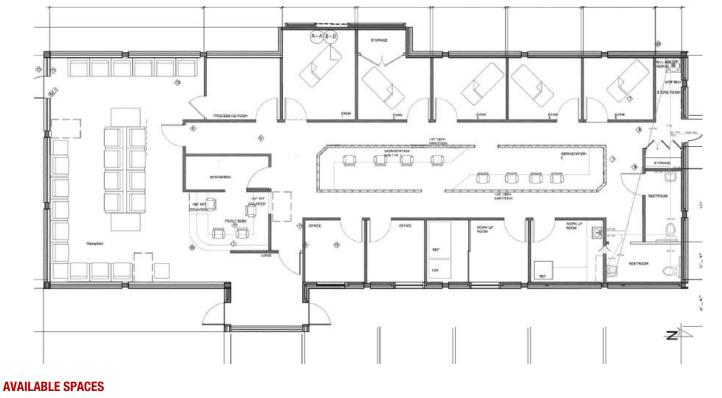

## **PROPERTY HIGHLIGHTS**

- Class "A" Medical Office Space: ±3,378 SF Move-in-Ready
- New Paint & Flooring Fmr Pediatrician w/ 6 Exam Rooms
- Interior Remodel Complete w/ High-End Finishes
- Well-Known Freestanding Office Building + Parking
- (5-6) Exam Rooms, (2) Private Offices, & Reception/Waiting Area
- Parking On All Sides Of Building on ±0.77 Acres
- Excellent Presence Surrounded with Quality Tenants
- · Energy Efficient Improvements Low Cost Bulk Rate Utilities
- Densely Populated Trade Area Equidistant to W. Fresno & Clovis
- Prime Location w/ Abby St Signage & Ample Parking
- Convenient Location Between CA-180, CA-99, CA-41 & CA-168

#### **PROPERTY DESCRIPTION**

±3,378 SF former pediatric medical office space (former Childrens Medical Center) available in a single story, class-A office building featuring tile, glass and stucco finishes. Suite #311 consists of ±3,378 SF on .77 acres and offers (6) exam rooms (1 could be used for vitals), (2) private offices, large workstation area, processing room, storage space, built in receptionist desk/area, & (2) ADA restrooms. The property features abundant parking with 13.32 stalls per 1,000 SF. The subject property offers a central location for doctors, patients, & employees. It is conveniently located near Community Regional Medical Center, North Medical Plaza, Family Healthcare Network. Community Dialvsis Center, and many others! Site is located on the corner, elevated from the street and is one of the most prominent buildings in the area. Near several restaurants, all necessary services and shopping centers, including Downtown Fresno.