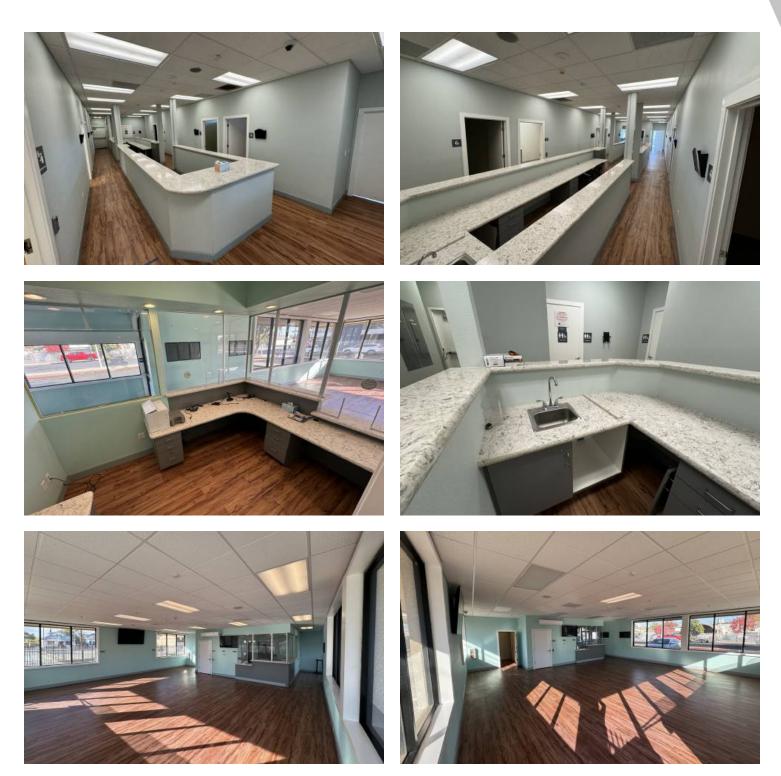

## **PROPERTY HIGHLIGHTS**

- Class "A" Medical Office Space: ±3,378 SF Move-in-Ready
- New Paint & Flooring Fmr Pediatrician w/ 6 Exam Rooms
- Interior Remodel Complete w/ High-End Finishes
- Well-Known Freestanding Office Building + Parking
- (5-6) Exam Rooms, (2) Private Offices, & Reception/Waiting Area
- Parking On All Sides Of Building on ±0.77 Acres
- Excellent Presence Surrounded with Quality Tenants
- · Energy Efficient Improvements Low Cost Bulk Rate Utilities
- Densely Populated Trade Area Equidistant to W. Fresno & Clovis
- Prime Location w/ Abby St Signage & Ample Parking
- Convenient Location Between CA-180, CA-99, CA-41 & CA-168

#### **PROPERTY DESCRIPTION**

±3,378 SF former pediatric medical office space (former Childrens Medical Center) available in a single story, class-A office building featuring tile, glass and stucco finishes. Suite #311 consists of ±3,378 SF on .77 acres and offers (6) exam rooms (1 could be used for vitals), (2) private offices, large workstation area, processing room, storage space, built in receptionist desk/area, & (2) ADA restrooms. The property features abundant parking with 13.32 stalls per 1,000 SF. The subject property offers a central location for doctors, patients, & employees. It is conveniently located near Community Regional Medical Center, North Medical Plaza, Family Healthcare Network. Community Dialvsis Center, and many others! Site is located on the corner, elevated from the street and is one of the most prominent buildings in the area. Near several restaurants, all necessary services and shopping centers, including Downtown Fresno.