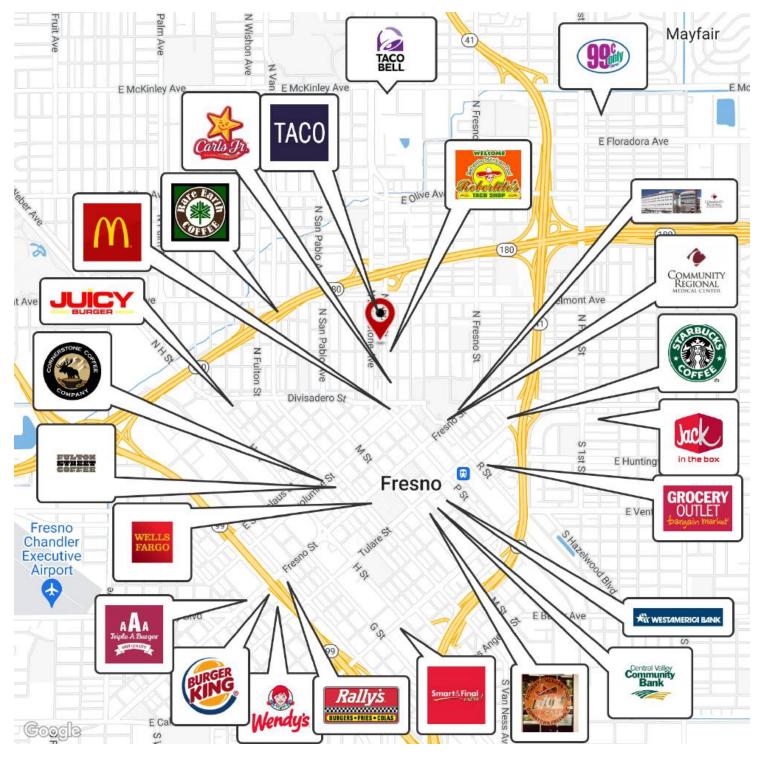

#### LOCATION DESCRIPTION

Class A building located in Downtown Fresno near Fresno's largest regional Hospital - Community Regional Medical Center - and Freeway 41, 99, 180, & 168. The site is in the most desired area of Fresno, CA and surrounded by professional office users and Fortune 500 companies. The Office Complex is just West of N Abby St, south of Belmont Ave, East of N Blackstone Ave, and North of E McKenzie Ave. Prime location down the street from an appealing mix of over 200 restaurants, national, regional and local retailers including: