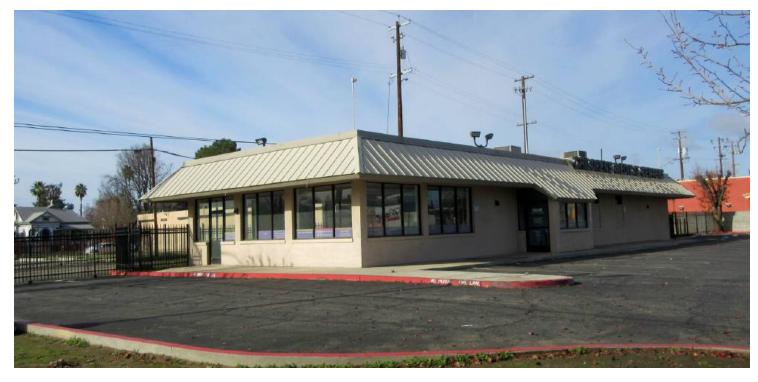

MEDICAL OFFICE SPACE .5 MILES FROM COMMUNITY REGL MEDICAL CENTER

311 N Abby St, Fresno, CA 93701

| Lease Rate       | \$1.50<br>SF/MONTH     |  |  |  |  |
|------------------|------------------------|--|--|--|--|
| OFFERING SUMMARY |                        |  |  |  |  |
| Building Size:   | 3,378 SF               |  |  |  |  |
| NNN's:           | \$0.50/SF              |  |  |  |  |
| Available SF:    | 3,378 SF               |  |  |  |  |
| Lot Size:        | 0.77 Acres             |  |  |  |  |
| Year Built:      | 1981                   |  |  |  |  |
| Renovated:       | 2018                   |  |  |  |  |
| Market:          | Fresno                 |  |  |  |  |
| Submarket:       | Downtown Fresno        |  |  |  |  |
| Cross Streets:   | McKenzie Ave & Abby St |  |  |  |  |
| Parking:         | 13.32/1,000 SF         |  |  |  |  |
| APN:             | 459-161-24             |  |  |  |  |

## **PROPERTY HIGHLIGHTS**

- Class "A" Medical Office Space: ±3,378 SF Move-in-Ready
- New Paint & Flooring Fmr Pediatrician w/ 6 Exam Rooms
- Interior Remodel Complete w/ High-End Finishes
- Well-Known Freestanding Office Building + Parking
- (5-6) Exam Rooms, (2) Private Offices, & Reception/Waiting Area
- Parking On All Sides Of Building on ±0.77 Acres
- Excellent Presence Surrounded with Quality Tenants
- · Energy Efficient Improvements Low Cost Bulk Rate Utilities
- Densely Populated Trade Area Equidistant to W. Fresno & Clovis
- Prime Location w/ Abby St Signage & Ample Parking
- Convenient Location Between CA-180, CA-99, CA-41 & CA-168

#### **PROPERTY DESCRIPTION**

±3,378 SF former pediatric medical office space (former Childrens Medical Center) available in a single story, class-A office building featuring tile, glass and stucco finishes. Suite #311 consists of ±3,378 SF on .77 acres and offers (6) exam rooms (1 could be used for vitals), (2) private offices, large workstation area, processing room, storage space, built in receptionist desk/area, & (2) ADA restrooms. The property features abundant parking with 13.32 stalls per 1,000 SF. The subject property offers a central location for doctors, patients, & employees. It is conveniently located near Community Regional Medical Center, North Medical Plaza, Family Healthcare Network. Community Dialvsis Center, and many others! Site is located on the corner, elevated from the street and is one of the most prominent buildings in the area. Near several restaurants, all necessary services and shopping centers, including Downtown Fresno.