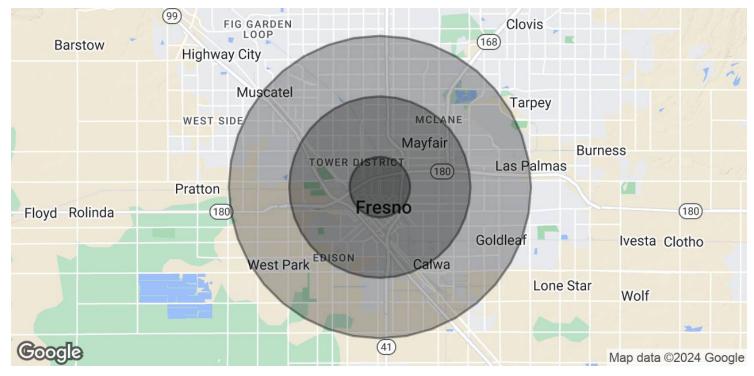

MEDICAL OFFICE SPACE .5 MILES FROM COMMUNITY REGL MEDICAL CENTER

311 N Abby St, Fresno, CA 93701

| POPULATION           | 1 MILE   | 3 MILES   | 5 MILES   |
|----------------------|----------|-----------|-----------|
| Total Population     | 21,131   | 154,420   | 335,291   |
| Average Age          | 31.0     | 30.8      | 30.8      |
| Average Age (Male)   | 31.0     | 30.7      | 30.3      |
| Average Age (Female) | 32.6     | 31.3      | 31.9      |
|                      |          |           |           |
| HOUSEHOLDS & INCOME  | 1 MILE   | 3 MILES   | 5 MILES   |
| Total Households     | 7,801    | 52,256    | 112,417   |
| # of Persons per HH  | 2.7      | 3.0       | 3.0       |
| Average HH Income    | \$34,621 | \$44,573  | \$50,975  |
| Average House Value  | \$98,961 | \$145,483 | \$165,924 |
|                      |          |           |           |
| ETHNICITY (%)        | 1 MILE   | 3 MILES   | 5 MILES   |
| Hispanic             | 67.6%    | 66.6%     | 59.9%     |

\* Demographic data derived from 2020 ACS - US Census

We obtained the information above from sources we believe to be reliable. However, we have not verified its accuracy and make no guarantee, warranty or representation about it. It is submitted subject to the possibility of errors, omissions, change of price, rental or other comditions, prior sale, lease or financing, or withdrawal without notice. We include projections, opinions, assumptions or estimates for example only, and they may not represent current or future performance of the property. You and your tax and legal advisors should conduct your own investigation of the property and transaction.