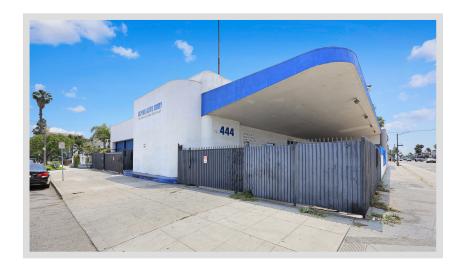

## FOR SALE

444 E ANAHEIM ST, LONG BEACH, CA 90813

**STEVEN RHEE**, MBA Vice President | DRE# 01894583

(714) 788-7777 srhee@remaxcre.net

RE/MAX 2021 Commercial Market #41 of TOP 100 in the U.S. #93 of TOP 100 Worldwide

±15,045 RSF Total (Including Bonus Mezzanine)

\$3,400,000

(\$295/SF based on 11,529 SF)

(\$226/SF based on 15,045 SF)

APN: 7273-000-015

PRICE:

CCN

70NING: Suitable for Automotive, Retail, Industrial, Medium

Density Residential, Cannabis Dispensary, and

much more

» ±3,516 SF Bonus Mezzanine Storage

» Equipped With Spray Booth (Permit Current)

» Five Ground Level Doors

Long Beach, a vibrant coastal city in Southern California, presents a prime location for establishing a warehouse business. Known for its bustling port, one of the busiest and most strategic in the world, Long Beach offers unparalleled access to international shipping routes, making it a critical hub for global trade and commerce. The city's excellent infrastructure, featuring major highways such as the I-405 and I-710, along with extensive rail lines, ensures efficient transportation and logistics operations, allowing businesses to seamlessly distribute goods locally, nationally, and internationally.