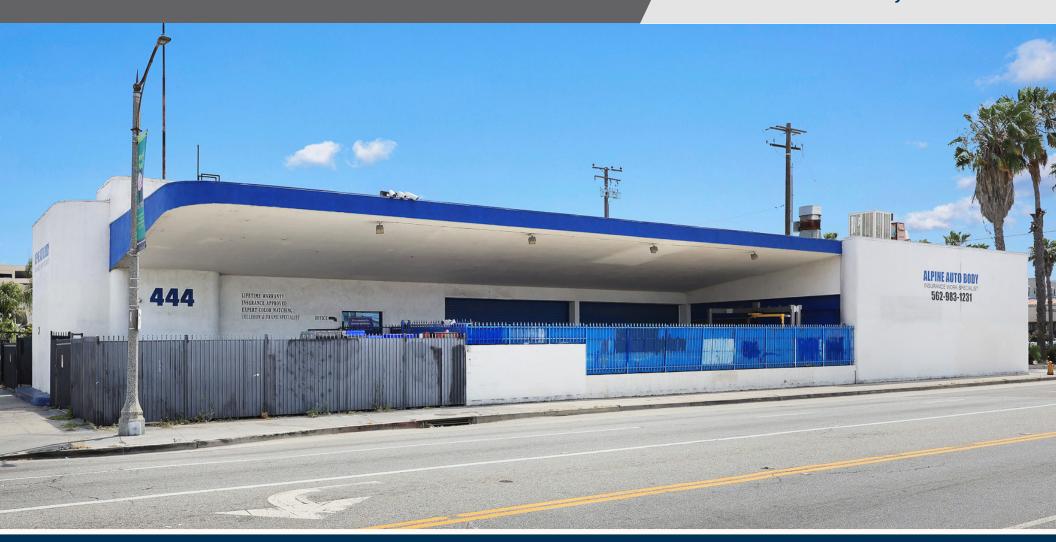

## FOR SALE

444 E ANAHEIM ST, LONG BEACH, CA 90813

**STEVEN RHEE**, MBA Vice President | DRE# 01894583

(714) 788-7777 srhee@remaxcre.net

RE/MAX 2021 Commercial Market #41 of TOP 100 in the U.S. #93 of TOP 100 Worldwide

±15,045 RSF Total (Including Bonus Mezzanine)

\$3,400,000

(\$295/SF based on 11,529 SF)

(\$226/SF based on 15,045 SF)

APN: 7273-000-015

PRICE:

CCN

70NING: Suitable for Automotive, Retail, Industrial, Medium

Density Residential, Cannabis Dispensary, and

much more

» ±3,516 SF Bonus Mezzanine Storage

» Equipped With Spray Booth (Permit Current)

» Five Ground Level Doors

Long Beach, a vibrant coastal city in Southern California, presents a prime location for establishing a warehouse business. Known for its bustling port, one of the busiest and most strategic in the world, Long Beach offers unparalleled access to international shipping routes, making it a critical hub for global trade and commerce. The city's excellent infrastructure, featuring major highways such as the I-405 and I-710, along with extensive rail lines, ensures efficient transportation and logistics operations, allowing businesses to seamlessly distribute goods locally, nationally, and internationally.