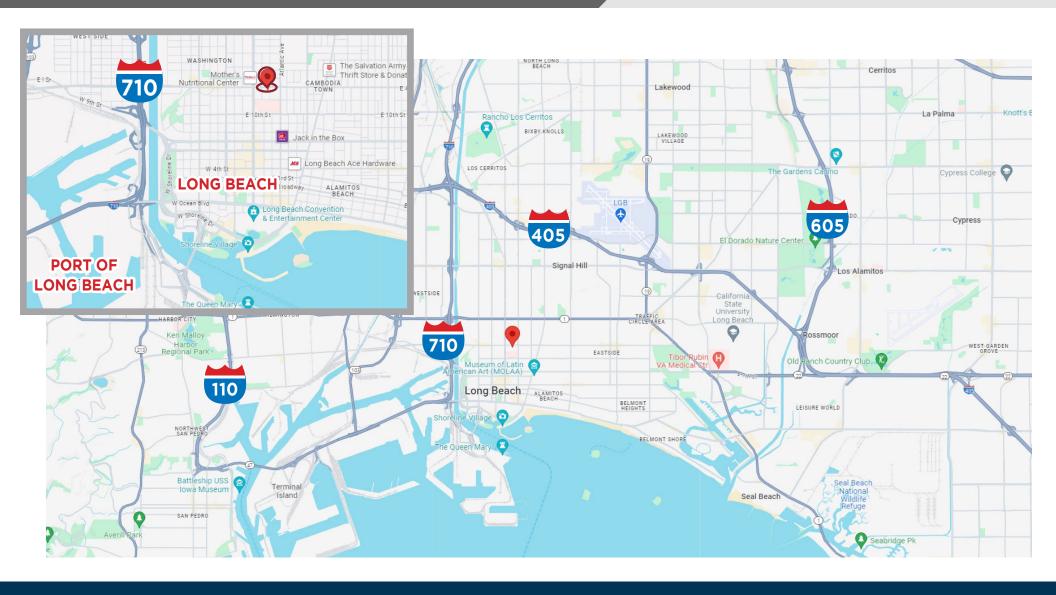

Density Residential, Cannabis Dispensary, and

much more

» ±3,516 SF Bonus Mezzanine Storage

» Equipped With Spray Booth (Permit Current)

» Five Ground Level Doors

Long Beach, a vibrant coastal city in Southern California, presents a prime location for establishing a warehouse business. Known for its bustling port, one of the busiest and most strategic in the world, Long Beach offers unparalleled access to international shipping routes, making it a critical hub for global trade and commerce. The city's excellent infrastructure, featuring major highways such as the I-405 and I-710, along with extensive rail lines, ensures efficient transportation and logistics operations, allowing businesses to seamlessly distribute goods locally, nationally, and internationally.

The strategic location of Long Beach, combined with its strong transportation network, business-friendly environment, and economic vitality, makes it an ideal place for a warehouse business. Whether you are looking to leverage international trade opportunities or optimize your supply chain operations, Long Beach offers the infrastructure, resources, and community support needed to ensure success. Establishing a warehouse in Long Beach means positioning your business at the heart of a thriving economic hub with endless opportunities for growth and expansion.

RE/MAX ELITE REALTY
COMMERCIAL DIVISION

RE/MAX ELITE REALTY
COMMERCIAL DIVISION

| TRANSIT/SUBWAY                                      |              |         |                                              |         |             |        |
|-----------------------------------------------------|--------------|---------|----------------------------------------------|---------|-------------|--------|
| Anaheim Station M 📵                                 |              |         | 3 min walk                                   | 0.5 mi  |             |        |
| Pacific Coast Highway Station 🔬 📵                   |              |         | 12 min walk                                  | 0.7 mi  |             |        |
| 5th Street Station 🚺 📵                              |              |         | 13 min walk                                  | 0.8 mi  |             |        |
| 1st Street Station 🚺 📋                              |              |         | 20 min walk                                  | 1.2 mi  |             |        |
| Pacific Station м 🚊                                 |              |         | 20 min walk                                  | 1.2 mi  |             |        |
| ■ COMMUTER RAIL                                     |              |         |                                              |         |             |        |
| Norwalk/Santa Fe Springs 🗾 METROLINK.               |              |         | 27 min drive                                 | 17.7 mi |             |        |
| Buena Park 🗾 METROLINK:                             |              |         | 30 min drive                                 | 21.7 mi |             |        |
| Commerce METROLINK.  Montebello/Commerce METROLINK. |              |         | 26 min drive 17.5 mi<br>29 min drive 18.9 mi | 17.5 mi |             |        |
|                                                     |              |         |                                              |         |             |        |
| Fullerton 🗷 METROLINK.                              |              |         | 34 min drive                                 | 25.2 mi |             |        |
| ★ AIRPORT                                           |              |         | ♣ FREIGHT PORT                               |         |             |        |
| Long Beach-Daugherty Field                          | 9 min drive  | 4.1 mi  | Port of Long Beach                           |         | 20 min walk | 1.3 mi |
| Los Angeles International                           | 31 min drive | 21.6 mi |                                              |         |             |        |