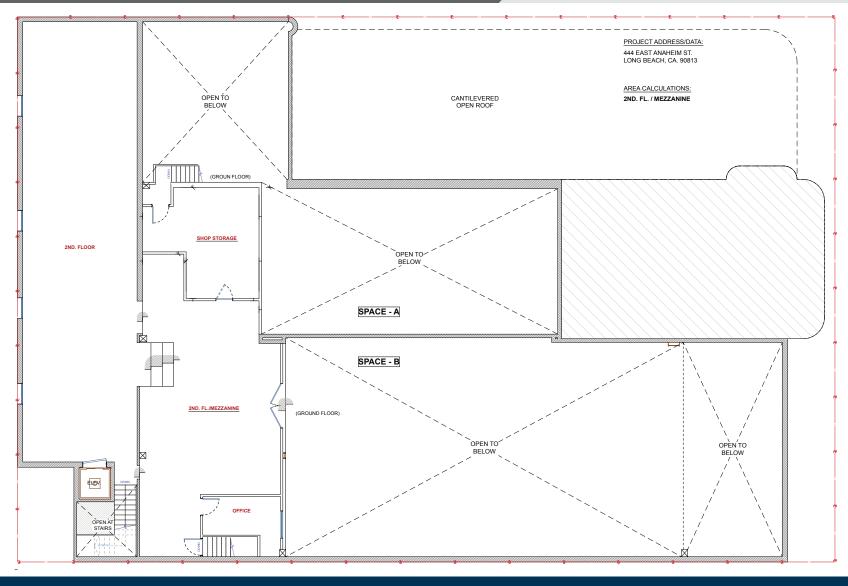

±15,045 RSF Total (Including Bonus Mezzanine)

\$3,400,000

(\$295/SF based on 11,529 SF)

(\$226/SF based on 15,045 SF)

APN: 7273-000-015

PRICE:

CCN

70NING: Suitable for Automotive, Retail, Industrial, Medium