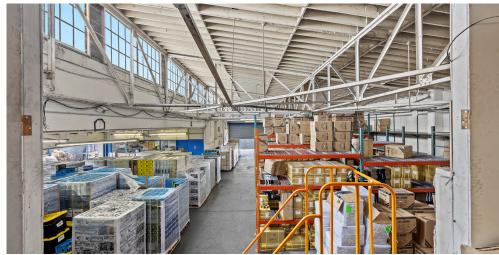

±15,045 RSF Total (Including Bonus Mezzanine)

\$3,400,000

(\$295/SF based on 11,529 SF)

(\$226/SF based on 15,045 SF)

APN: 7273-000-015

PRICE:

CCN

70NING: Suitable for Automotive, Retail, Industrial, Medium

Density Residential, Cannabis Dispensary, and

much more

» ±3,516 SF Bonus Mezzanine Storage

» Equipped With Spray Booth (Permit Current)

» Five Ground Level Doors

Long Beach, a vibrant coastal city in Southern California, presents a prime location for establishing a warehouse business. Known for its bustling port, one of the busiest and most strategic in the world, Long Beach offers unparalleled access to international shipping routes, making it a critical hub for global trade and commerce. The city's excellent infrastructure, featuring major highways such as the I-405 and I-710, along with extensive rail lines, ensures efficient transportation and logistics operations, allowing businesses to seamlessly distribute goods locally, nationally, and internationally.