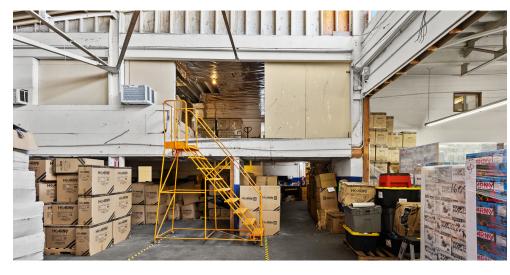

±15,045 RSF Total (Including Bonus Mezzanine)

\$3,400,000

(\$295/SF based on 11,529 SF)

(\$226/SF based on 15,045 SF)

APN: 7273-000-015

PRICE:

CCN

70NING: Suitable for Automotive, Retail, Industrial, Medium

Density Residential, Cannabis Dispensary, and

much more

» ±3,516 SF Bonus Mezzanine Storage

» Equipped With Spray Booth (Permit Current)

» Five Ground Level Doors

Long Beach, a vibrant coastal city in Southern California, presents a prime location for establishing a warehouse business. Known for its bustling port, one of the busiest and most strategic in the world, Long Beach offers unparalleled access to international shipping routes, making it a critical hub for global trade and commerce. The city's excellent infrastructure, featuring major highways such as the I-405 and I-710, along with extensive rail lines, ensures efficient transportation and logistics operations, allowing businesses to seamlessly distribute goods locally, nationally, and internationally.