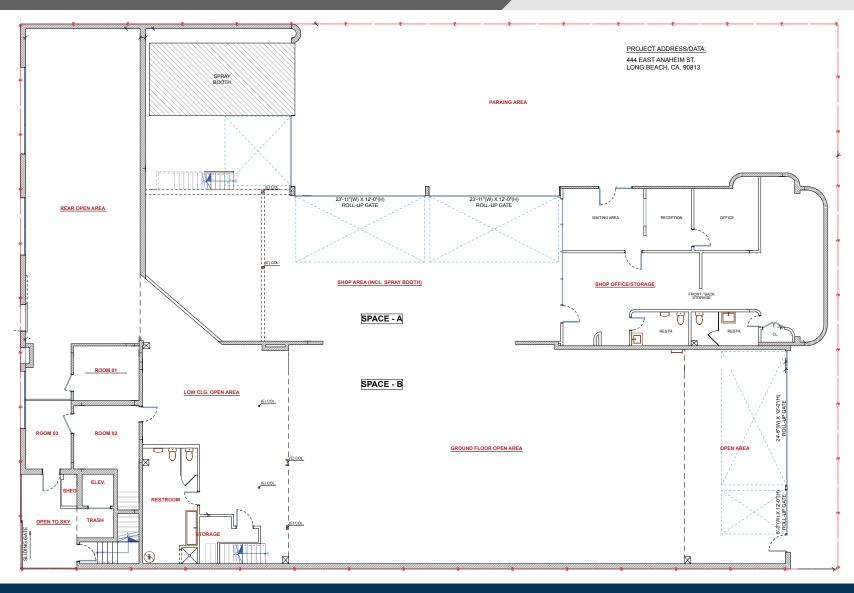

±15,045 RSF Total (Including Bonus Mezzanine)

\$3,400,000

(\$295/SF based on 11,529 SF)

(\$226/SF based on 15,045 SF)

APN: 7273-000-015

PRICE:

CCN

70NING: Suitable for Automotive, Retail, Industrial, Medium

Density Residential, Cannabis Dispensary, and

much more

» ±3,516 SF Bonus Mezzanine Storage

» Equipped With Spray Booth (Permit Current)

» Five Ground Level Doors

Long Beach, a vibrant coastal city in Southern California, presents a prime location for establishing a warehouse business. Known for its bustling port, one of the busiest and most strategic in the world, Long Beach offers unparalleled access to international shipping routes, making it a critical hub for global trade and commerce. The city's excellent infrastructure, featuring major highways such as the I-405 and I-710, along with extensive rail lines, ensures efficient transportation and logistics operations, allowing businesses to seamlessly distribute goods locally, nationally, and internationally.