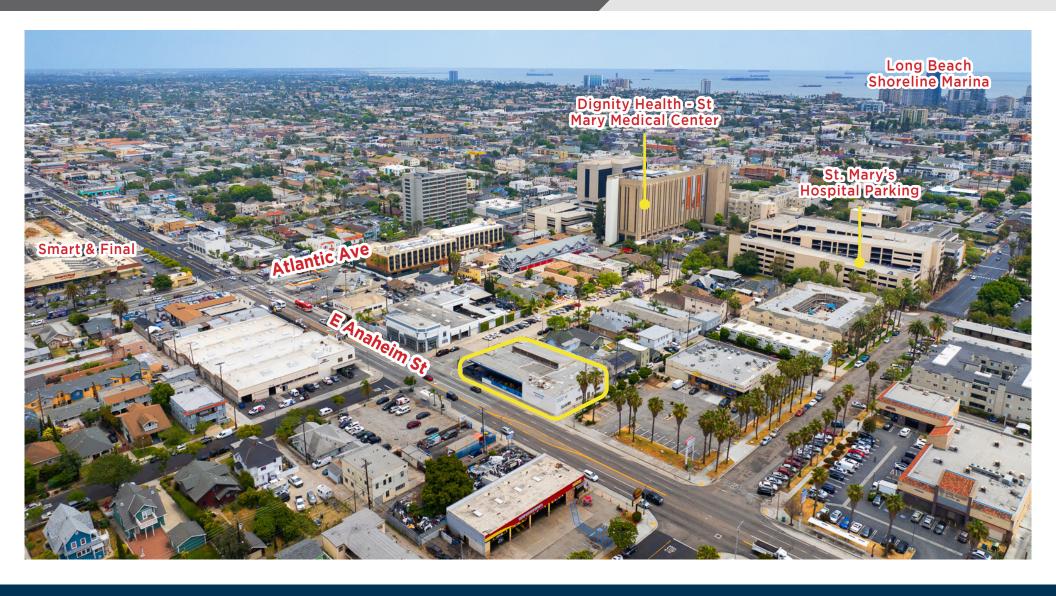

Density Residential, Cannabis Dispensary, and

much more

» ±3,516 SF Bonus Mezzanine Storage

» Equipped With Spray Booth (Permit Current)

» Five Ground Level Doors

Long Beach, a vibrant coastal city in Southern California, presents a prime location for establishing a warehouse business. Known for its bustling port, one of the busiest and most strategic in the world, Long Beach offers unparalleled access to international shipping routes, making it a critical hub for global trade and commerce. The city's excellent infrastructure, featuring major highways such as the I-405 and I-710, along with extensive rail lines, ensures efficient transportation and logistics operations, allowing businesses to seamlessly distribute goods locally, nationally, and internationally.

Long Beach is not just about logistics; it boasts a diverse and dynamic economy that supports a wide range of industries, from aerospace to technology to healthcare. This economic diversity creates a robust business environment that fosters growth and innovation. The city is also home to a skilled and diverse workforce, providing businesses with access to top talent.

Moreover, Long Beach's business-friendly policies and supportive community initiatives make it an attractive destination for enterprises looking to expand. The local government offers various incentives and resources to help businesses thrive, including tax breaks and grants.

The strategic location of Long Beach, combined with its strong transportation network, business-friendly environment, and economic vitality, makes it an ideal place for a warehouse business. Whether you are looking to leverage international trade opportunities or optimize your supply chain operations, Long Beach offers the infrastructure, resources, and community support needed to ensure success. Establishing a warehouse in Long Beach means positioning your business at the heart of a thriving economic hub with endless opportunities for growth and expansion.