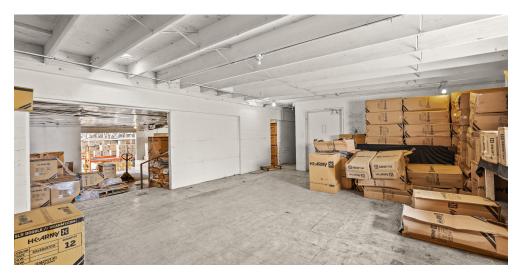

±15,045 RSF Total (Including Bonus Mezzanine)

\$3,400,000

(\$295/SF based on 11,529 SF)

(\$226/SF based on 15,045 SF)

APN: 7273-000-015

PRICE:

CCN

70NING: Suitable for Automotive, Retail, Industrial, Medium

Density Residential, Cannabis Dispensary, and

much more

» ±3,516 SF Bonus Mezzanine Storage

» Equipped With Spray Booth (Permit Current)

» Five Ground Level Doors

Long Beach, a vibrant coastal city in Southern California, presents a prime location for establishing a warehouse business. Known for its bustling port, one of the busiest and most strategic in the world, Long Beach offers unparalleled access to international shipping routes, making it a critical hub for global trade and commerce. The city's excellent infrastructure, featuring major highways such as the I-405 and I-710, along with extensive rail lines, ensures efficient transportation and logistics operations, allowing businesses to seamlessly distribute goods locally, nationally, and internationally.