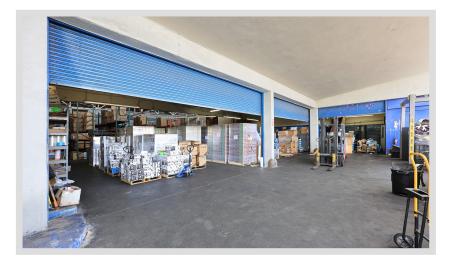

±15,045 RSF Total (Including Bonus Mezzanine)

\$3,400,000

(\$295/SF based on 11,529 SF)

(\$226/SF based on 15,045 SF)

APN: 7273-000-015

PRICE:

CCN

70NING: Suitable for Automotive, Retail, Industrial, Medium

Density Residential, Cannabis Dispensary, and

much more

» ±3,516 SF Bonus Mezzanine Storage

» Equipped With Spray Booth (Permit Current)

» Five Ground Level Doors

Long Beach, a vibrant coastal city in Southern California, presents a prime location for establishing a warehouse business. Known for its bustling port, one of the busiest and most strategic in the world, Long Beach offers unparalleled access to international shipping routes, making it a critical hub for global trade and commerce. The city's excellent infrastructure, featuring major highways such as the I-405 and I-710, along with extensive rail lines, ensures efficient transportation and logistics operations, allowing businesses to seamlessly distribute goods locally, nationally, and internationally.