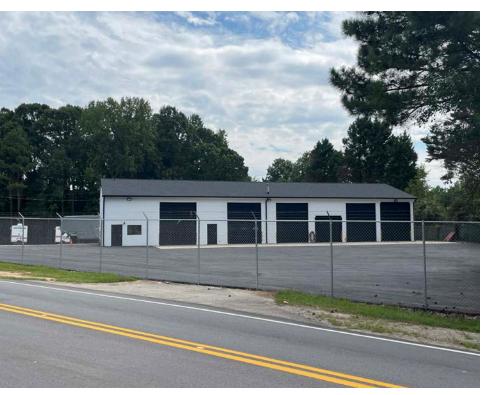

### 248 OLD ATLANTA ROAD | STOCKBRIDGE, GA

248 OLD ATLANTA ROAD

FOR SALE & LEASE 4,480 SF | 2.08 ACRES

**PURCHASE PRICE** \$1,800,000

LEASE RATE \$6,100/ACRE

#### PROPERTY HIGHLIGHTS

- Trailer Parking / Outside Storage
- ±2.08 Improved Acres
- Fenced, Gated, and Perimeter Lighting
- Newly Paved Asphalt and Fresh Gravel
- Fully Renovated Warehouse and Restrooms
- Zoned C3 Commercial
- Less than 1 mile from I-675
- Available Now