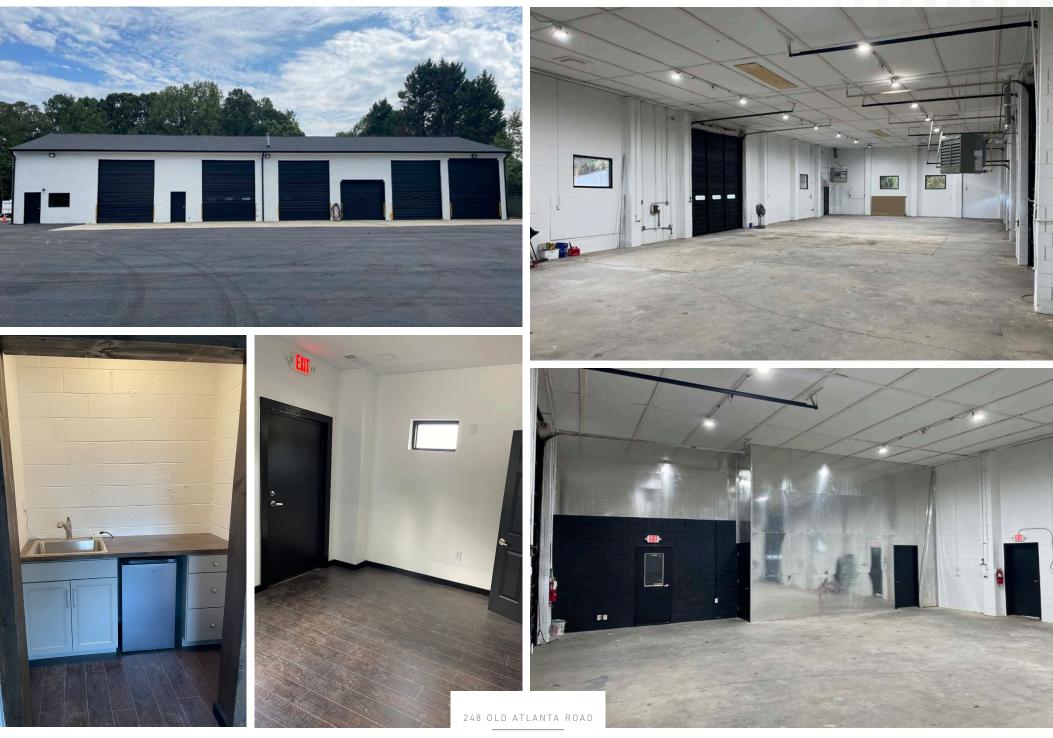

### 248 OLD ATLANTA ROAD | STOCKBRIDGE, GA

248 OLD ATLANTA ROAD

FOR SALE & LEASE 4,480 SF | 2.08 ACRES

**PURCHASE PRICE** \$1,800,000

LEASE RATE \$6,100/ACRE

#### PROPERTY HIGHLIGHTS

- Trailer Parking / Outside Storage
- ±2.08 Improved Acres
- Fenced, Gated, and Perimeter Lighting
- Newly Paved Asphalt and Fresh Gravel
- Fully Renovated Warehouse and Restrooms
- Zoned C3 Commercial
- Less than 1 mile from I-675
- Available Now