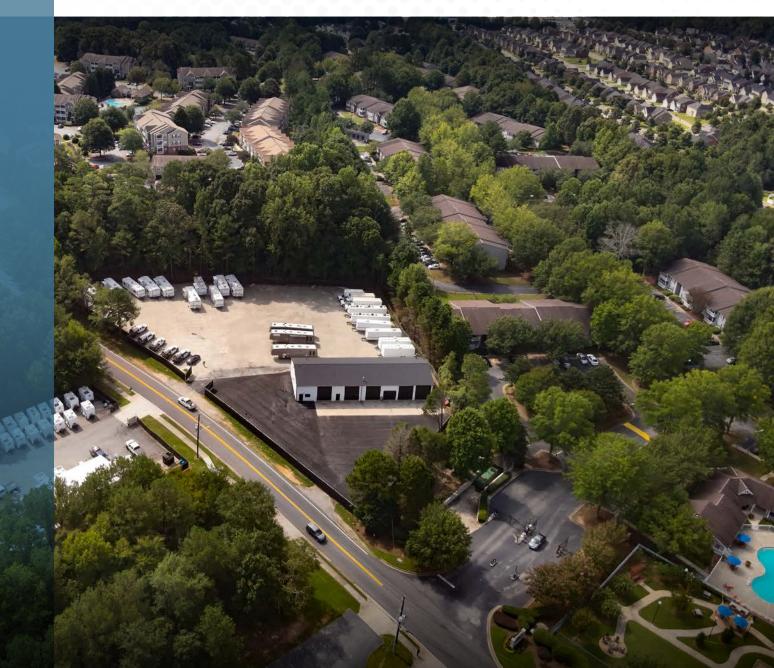

### 248 OLD ATLANTA ROAD | STOCKBRIDGE, GA



248 OLD ATLANTA ROAD

FOR SALE & LEASE 4,480 SF | 2.08 ACRES

**PURCHASE PRICE** \$1,800,000

LEASE RATE \$6,100/ACRE







#### PROPERTY HIGHLIGHTS

- Trailer Parking / Outside Storage
- ±2.08 Improved Acres
- Fenced, Gated, and Perimeter Lighting
- Newly Paved Asphalt and Fresh Gravel
- Fully Renovated Warehouse and Restrooms
- Zoned C3 Commercial
- Less than 1 mile from I-675
- Available Now



248 OLD ATLANTA ROAD





AERIAL MAP



# 248

## OLD ATLANTA ROAD

## STOCKBRIDGE, GA

## CONTACT US

**Tyler Logue** Senior Associate +1 404 923 1284 tyler.logue@cbre.com

**CBRE, Inc.** +1 404 504 7900

## CBRE

© 2024 CBRE, Inc. All rights reserved. This information has been obtained from sources believed reliable, but has not been verified for accuracy or completeness. You should conduct