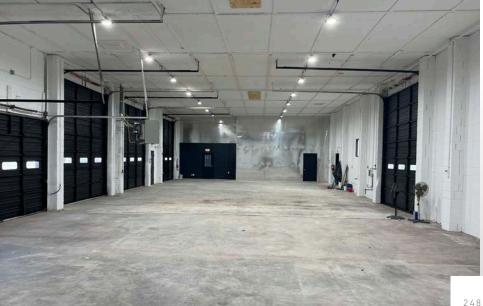

#### PROPERTY HIGHLIGHTS

- Trailer Parking / Outside Storage
- ±2.08 Improved Acres
- Fenced, Gated, and Perimeter Lighting
- Newly Paved Asphalt and Fresh Gravel
- Fully Renovated Warehouse and Restrooms
- Zoned C3 Commercial
- Less than 1 mile from I-675
- Available Now