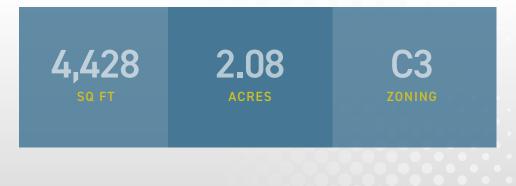

### 248 OLD ATLANTA ROAD | STOCKBRIDGE, GA

248 OLD ATLANTA ROAD

FOR SALE & LEASE 4,480 SF | 2.08 ACRES

**PURCHASE PRICE** \$1,800,000

LEASE RATE \$6,100/ACRE

#### PROPERTY HIGHLIGHTS

- Trailer Parking / Outside Storage
- ±2.08 Improved Acres
- Fenced, Gated, and Perimeter Lighting
- Newly Paved Asphalt and Fresh Gravel
- Fully Renovated Warehouse and Restrooms
- Zoned C3 Commercial
- Less than 1 mile from I-675
- Available Now