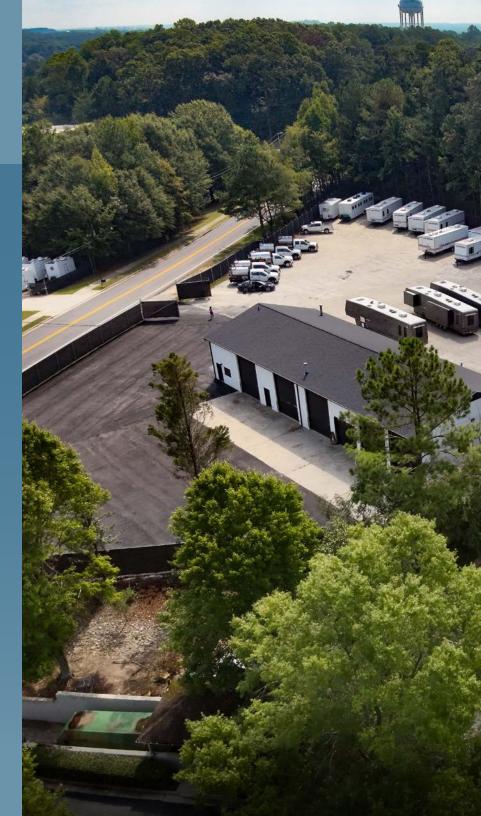

#### PROPERTY HIGHLIGHTS

- Trailer Parking / Outside Storage
- ±2.08 Improved Acres
- Fenced, Gated, and Perimeter Lighting
- Newly Paved Asphalt and Fresh Gravel
- Fully Renovated Warehouse and Restrooms
- Zoned C3 Commercial
- Less than 1 mile from I-675
- Available Now