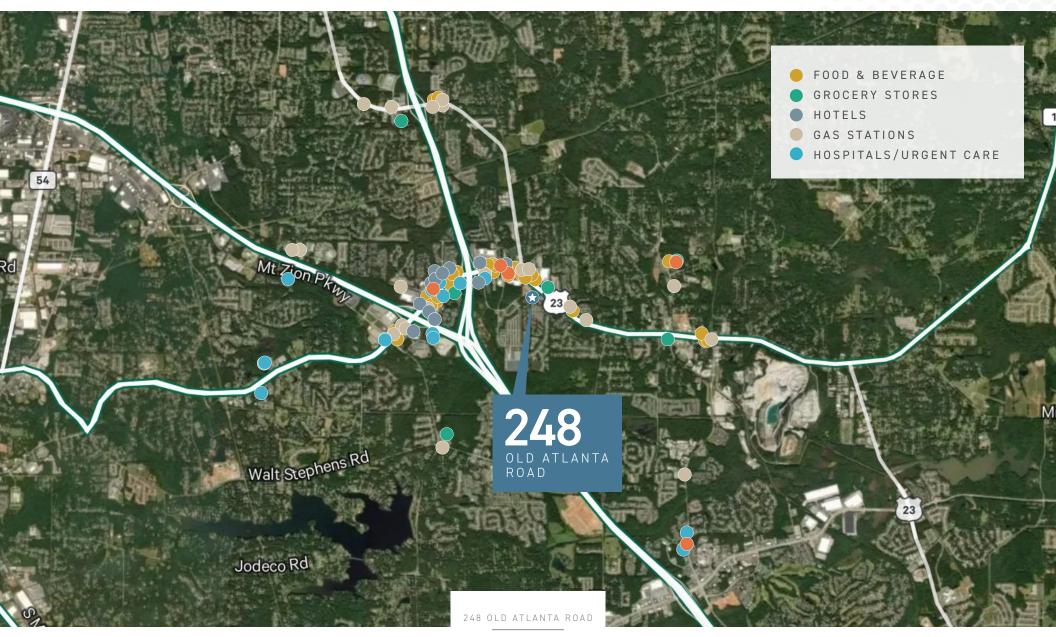

### 248 OLD ATLANTA ROAD | STOCKBRIDGE, GA



248 OLD ATLANTA ROAD

FOR SALE & LEASE 4,480 SF | 2.08 ACRES

**PURCHASE PRICE** \$1,800,000

LEASE RATE \$6,100/ACRE







#### PROPERTY HIGHLIGHTS

- Trailer Parking / Outside Storage
- ±2.08 Improved Acres
- Fenced, Gated, and Perimeter Lighting
- Newly Paved Asphalt and Fresh Gravel
- Fully Renovated Warehouse and Restrooms
- Zoned C3 Commercial
- Less than 1 mile from I-675
- Available Now



248 OLD ATLANTA ROAD





AERIAL MAP



# 248

## OLD ATLANTA ROAD

## STOCKBRIDGE, GA

## CONTACT US

**Tyler Logue** Senior Associate +1 404 923 1284 tyler.logue@cbre.com

**CBRE, Inc.** +1 404 504 7900

## CBRE

© 2024 CBRE, Inc. All rights reserved. This information has been obtained from sources believed reliable, but has not been verified for accuracy or completeness. You should conduct a careful, independent investigation of the property and verify all information. Any reliance on this information is solely at your own risk. CBRE and the CBRE logo are service marks of CBRE, Inc. All other marks displayed on this document are the property of their respective owners, and the use of such logos does not imply any affiliation with or endorsement of CBRE. Photos herein are the property of their respective owners. Use of these