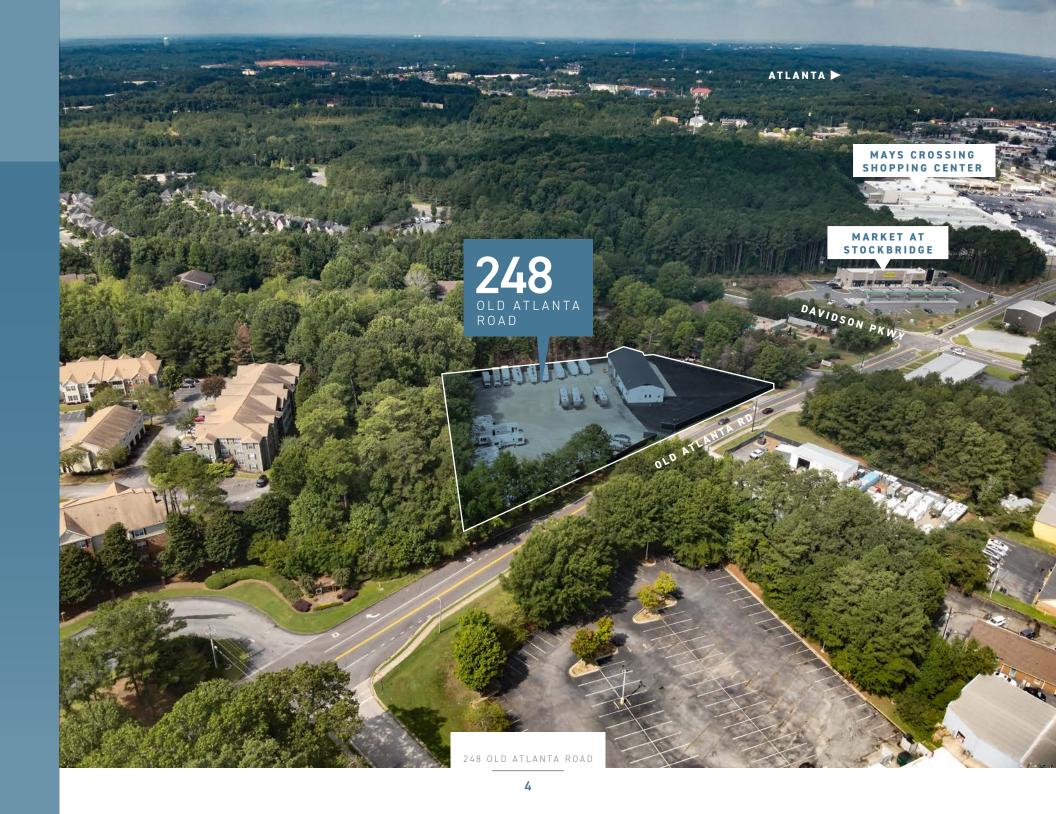

### 248 OLD ATLANTA ROAD | STOCKBRIDGE, GA



248 OLD ATLANTA ROAD

FOR SALE & LEASE 4,480 SF | 2.08 ACRES

**PURCHASE PRICE** \$1,800,000

LEASE RATE \$6,100/ACRE







#### PROPERTY HIGHLIGHTS

- Trailer Parking / Outside Storage
- ±2.08 Improved Acres
- Fenced, Gated, and Perimeter Lighting
- Newly Paved Asphalt and Fresh Gravel
- Fully Renovated Warehouse and Restrooms
- Zoned C3 Commercial
- Less than 1 mile from I-675
- Available Now



248 OLD ATLANTA ROAD





AERIAL MAP



# 248

## OLD ATLANTA ROAD

## STOCKBRIDGE, GA

## CONTACT US

**Tyler Logue** Senior Associate +1 404 923 1284 tyler.logue@cbre.com

**CBRE, Inc.** +1 404 504 7900

## CBRE

© 2024 CBRE, Inc. All rights reserved. This information has been obtained from sources believed reliable, but has not been verified for accuracy or completeness. You should conduct a careful, independent investigation of the property and verify all information. Any reliance on this information is solely at your own risk. CBRE and the CBRE logo are service marks of CBRE, Inc. All other marks displayed on this document are the property of their respective owners, and the use of such logos does not imply any affiliation with or endorsement of CBRE. Photos herein are the property of their respective owners